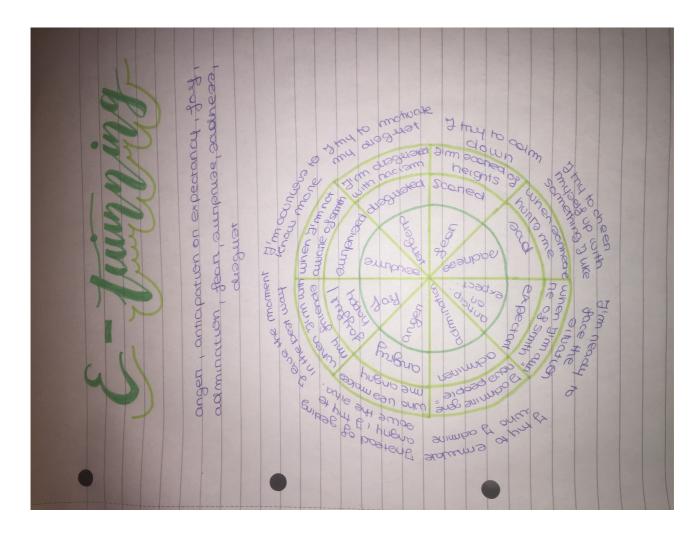

## NAMING EMOTIONS

SK 6 She 13 happy and unhappy Sad and he angry and frustrated se la is disgusted and abo St annoyed re She es sconed and frughtened

| 1-  | TASICB                                                      |
|-----|-------------------------------------------------------------|
| 11- |                                                             |
| P   | ) The first kid is angry because a give hit him with a con  |
| 2   | The gine with glasses is baned because she is in a long     |
| 6   | quelle and has to most 60 minutes                           |
| 3   | The blande gine is exated because she's and rustien coaster |
| 4   | The beancie bay is happy because he's going the get on the  |
|     | CONQUSEI                                                    |
| (3) | The nealhead bay 13 angry because he has fust seen          |
|     | 20mezhadioz                                                 |
| 6   | The child is sad because he's two small to get on the       |
|     | ruslien asasten                                             |
| )   | The chied is accred because he's going to enter in an       |
|     | Righting                                                    |
|     | The attle gune is too only to take the nose from the count  |
| 5   | The give is sleeply because she has been running from.      |
| ,   | one attraction to another for the whole day                 |
| 2   | Che beende gune 13 thinaty because the haan't been drunking |
| 9   | Cherocenics grine to minory incontant of the antiparty      |
|     | for quite a long time                                       |
| )   | the dad is thred because he's been following his kids for   |
|     | the whote day                                               |
|     | and have been the brends and somered beinger or o           |