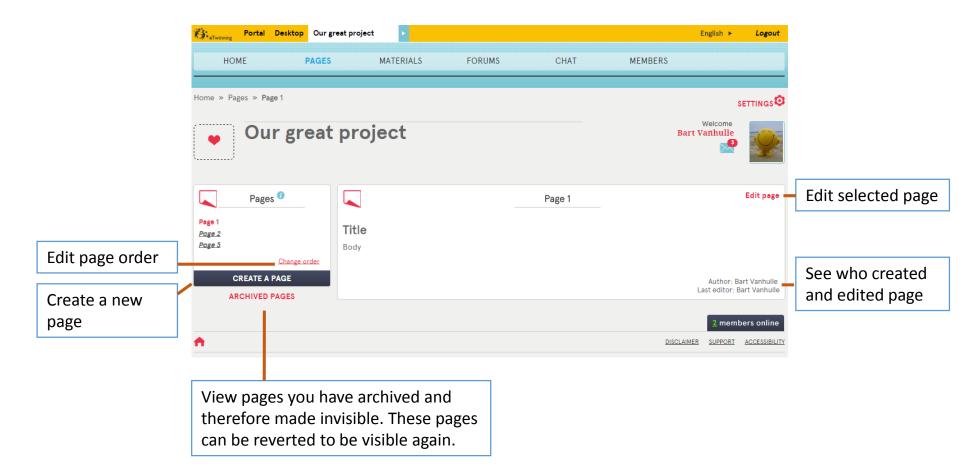

<li>Manage partner(s)</li> </ul>  |                               |
|                            |                                                                                                     |                                                                                  | Close project     Manage project diary     Twin Space     Project Card: talk to your NSS | Click the<br>"TwinSpace" link |
|                            |                                                                                                     |                                                                                  |                                                                                          |                               |

#### The home page overview



#### Creating pages



## Creating pages: edit mode



\*Notice: if you make the page public make sure you have the copyright of all pictures, videos and files. If pictures or video include minors make sure that you have their parents permission to publish online.

#### Materials - Images



TIP: You can insert your images, videos and files easily into the pages you create. See slide on editing pages for more information.

#### Materials - Videos



TIP: You can insert your images, videos and files easily into the pages you create. See slide on editing pages for more information.

#### Materials - Files



TIP: You can insert your images, videos and files easily into the pages you create. See slide on editing pages for more information.

#### Forums

|                  |          | HOME                       |