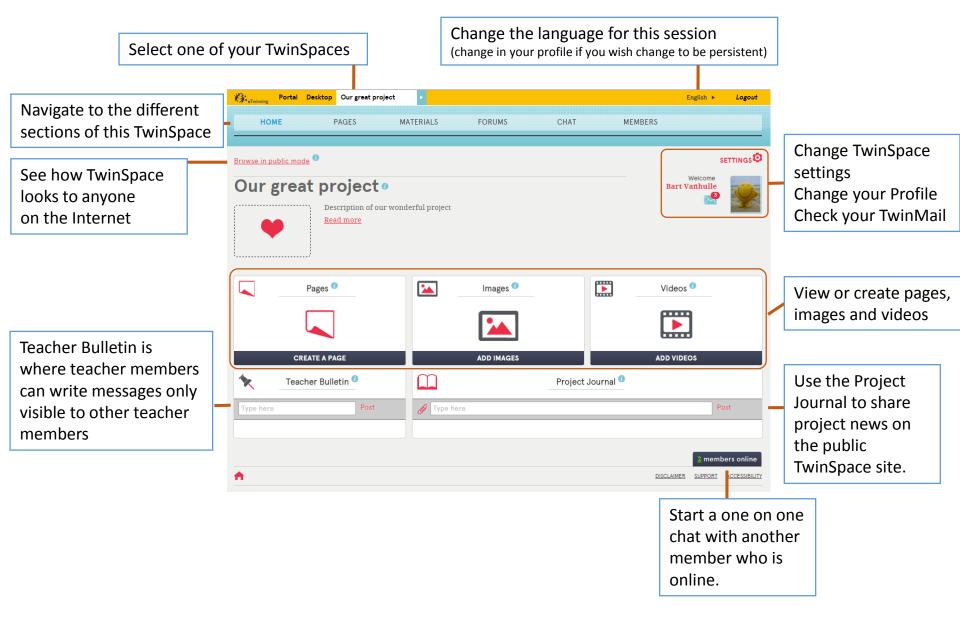

Add new partner(s)</li> <li>Manage partner(s)</li> </ul>  |                               |
|                            |                                                                                                     |                                                                                  | Close project     Manage project diary     Twin Space     Project Card: talk to your NSS | Click the<br>"TwinSpace" link |
|                            |                                                                                                     |                                                                                  |                                                                                          |                               |

#### The home page overview



#### Creating pages



## Creating pages: edit mode



\*Notice: if you make the page public make sure you have the copyright of all pictures, videos and files. If pictures or video include minors make sure that you have their parents permission to publish online.

#### Materials - Images



TIP: You can insert your images, videos and files easily into the pages you create. See slide on editing pages for more information.

#### Materials - Videos



TIP: You can insert your images, videos and files easily into the pages you create. See slide on editing pages for more information.

#### Materials - Files



TIP: You can insert your images, videos and files easily into the pages you create. See slide on editing pages for more information.

#### Forums

|                  |          | HOME