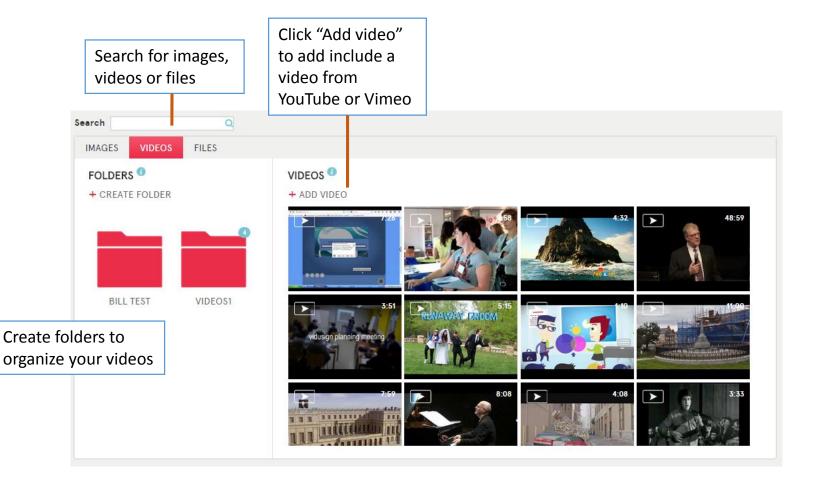

#### Materials - Videos

TIP: You can insert your images, videos and files easily into the pages you create. See slide on editing pages for more information.