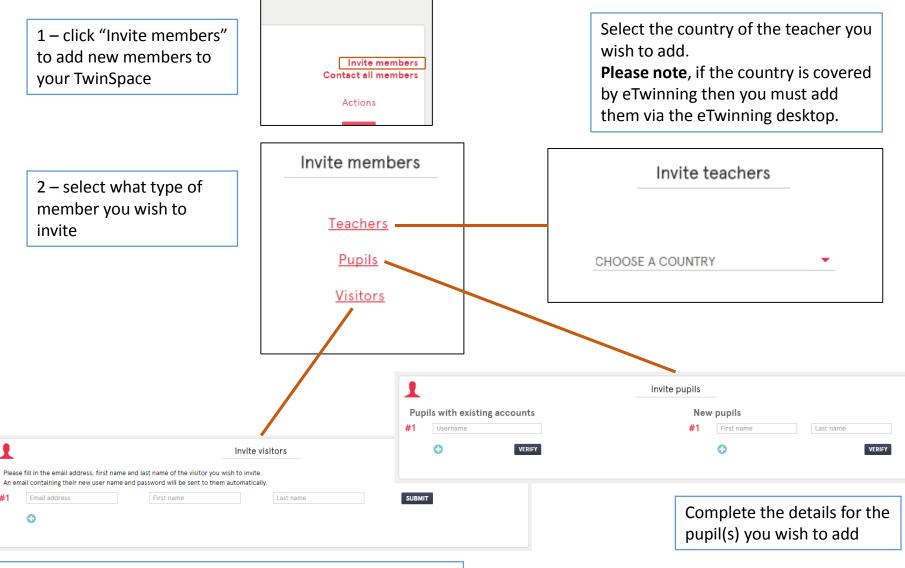

#### Members – adding new members

Complete the details for the visitor member you wish to add.