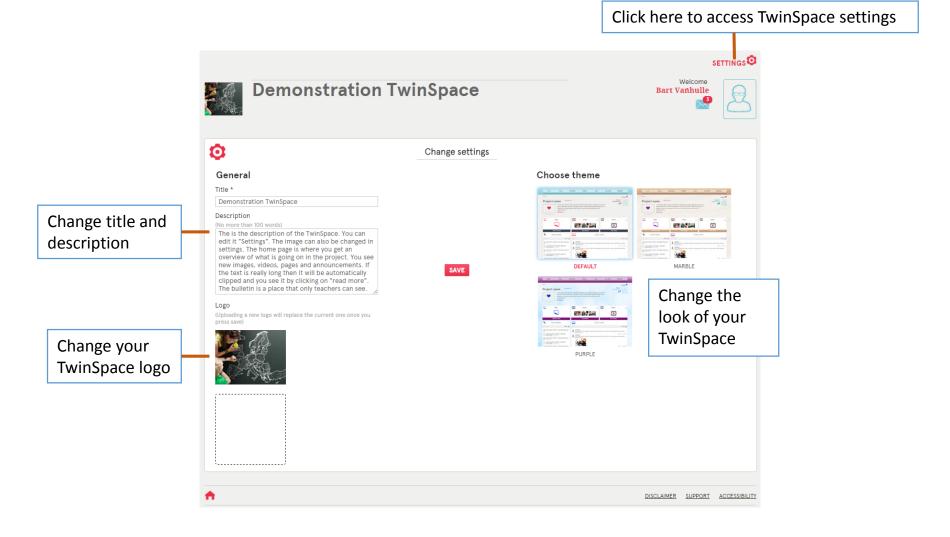

>and email via your<br>profile in the<br>eTwinning Desktop. | Picture<br>(Uploading a new picture will replace the current one once<br>you press save)<br>Drag an image here<br>or click "Browse to |
| Display language English Description (No more than 100 words) Write a s | •<br>ort description of                                                        | Browse to upload<br>Browse to upload<br>Browse to upload                                                                              |
| yourself                                                                | Save Cancel                                                                    |                                                                                                                                       |

#### Settings