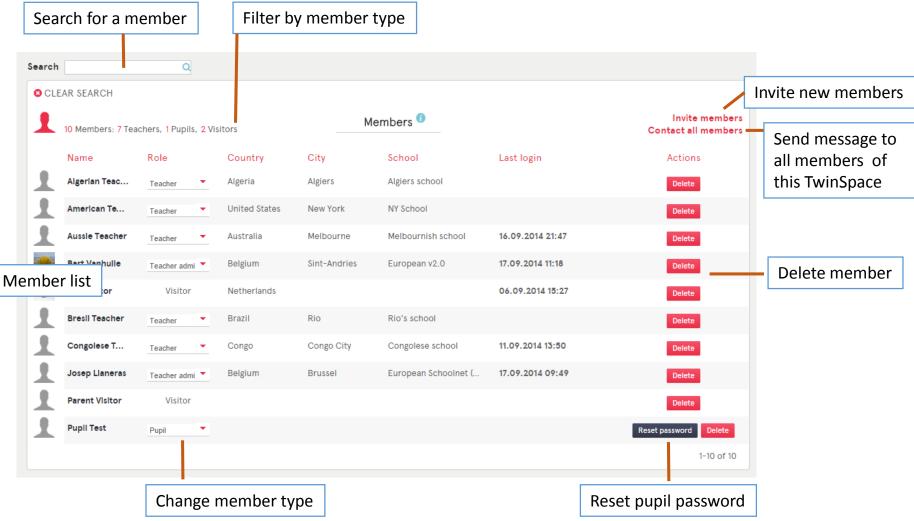

#### Members

#### Members – adding new members

Complete the details for the visitor member you wish to add.