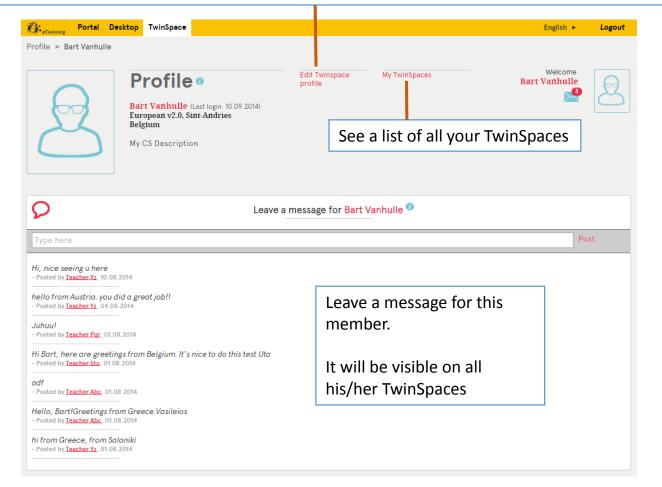

#### Profile

Edit TwinSpace profile to change your profile image and update the information displayed in your profile