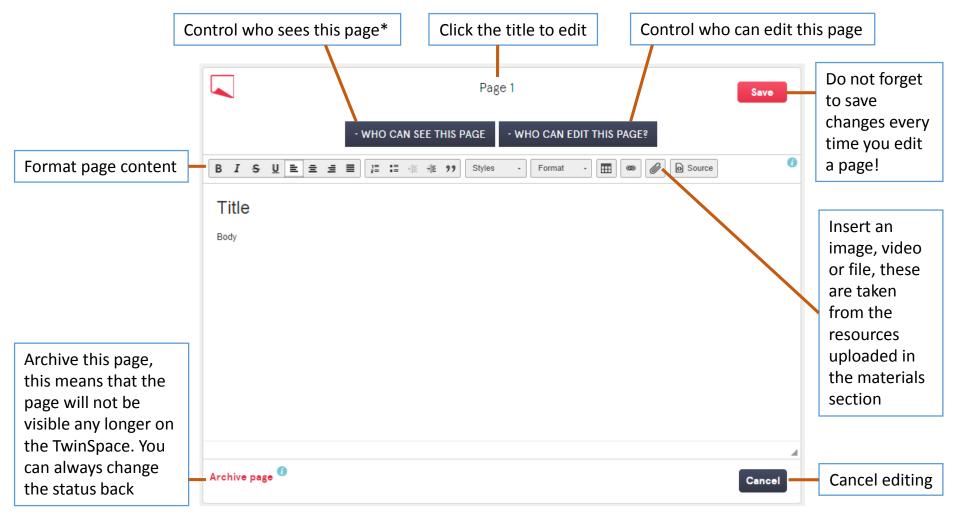

## Creating pages: edit mode

\*Notice: if you make the page public make sure you have the copyright of all pictures, videos and files. If pictures or video include minors make sure that you have their parents permission to publish online.