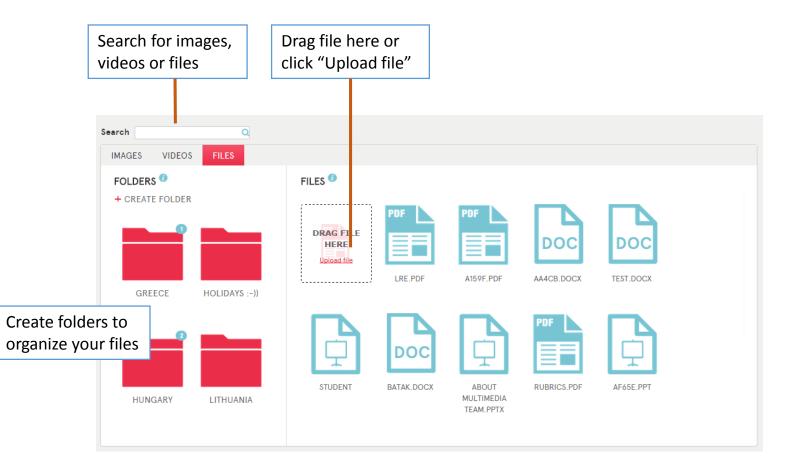

#### Materials - Files

TIP: You can insert your images, videos and files easily into the pages you create. See slide on editing pages for more information.