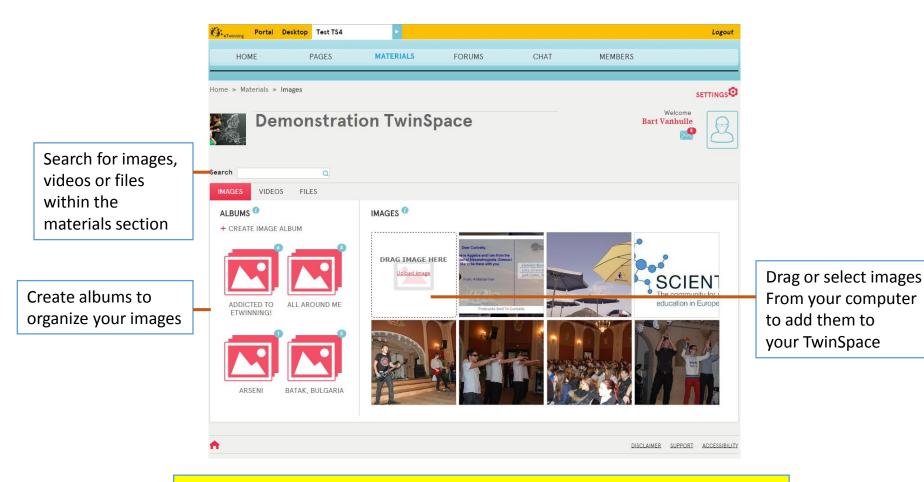

#### Materials - Images

TIP: You can insert your images, videos and files easily into the pages you create. See slide on editing pages for more information.