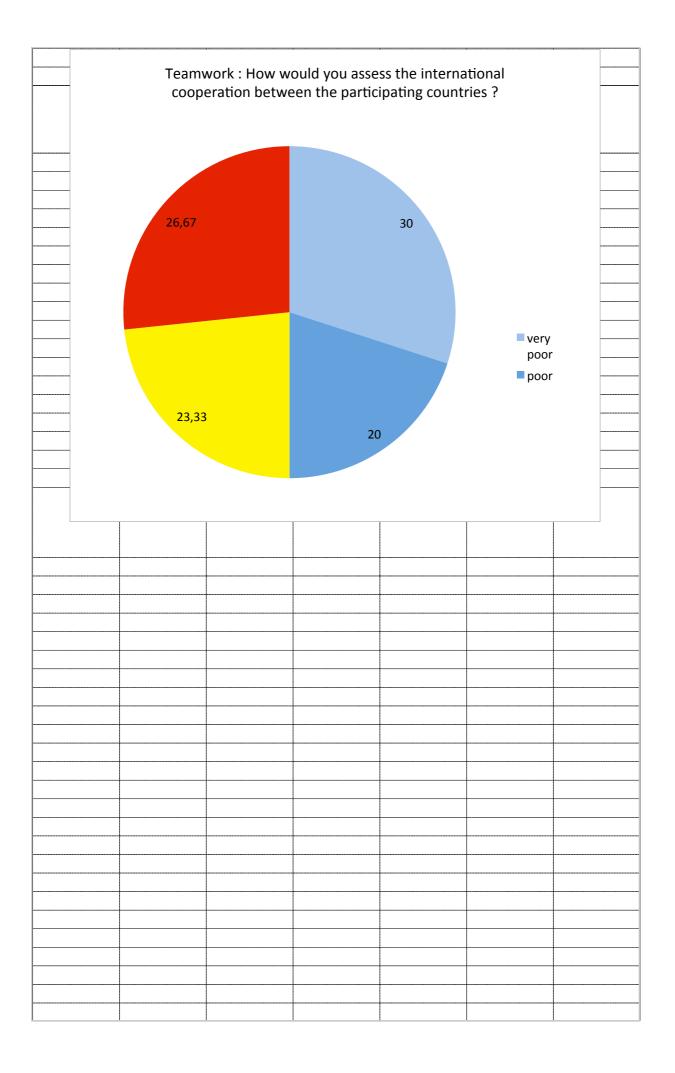

# Teamwork : How would you assess the cooperation between students in your national team ? %

| <br> |      | <br> |          |             |   |   | <br> |   |
|------|------|------|----------|-------------|---|---|------|---|
|      |      |      |          |             |   |   |      |   |
|      |      |      |          |             |   |   |      |   |
|      |      |      |          |             |   |   |      |   |
|      |      |      |          |             |   |   |      |   |
|      |      |      |          |             |   |   |      |   |
|      |      |      |          |             |   |   |      |   |
|      |      |      |          |             |   |   |      |   |
|      |      |      |          |             |   |   |      |   |
|      |      |      |          |             |   |   |      |   |
|      |      |      |          |             |   |   |      |   |
|      |      |      |          |             |   |   |      |   |
|      |      |      |          |             |   |   |      |   |
|      |      |      |          |             |   |   |      |   |
|      |      |      |          |             |   |   |      |   |
|      |      |      |          |             |   |   |      |   |
|      | <br> |      |          |             |   |   |      |   |
|      |      |      |          |             |   |   |      |   |
|      |      |      |          |             |   |   |      |   |
|      |      |      |          |             |   |   |      |   |
|      |      |      |          |             |   |   |      |   |
|      |      |      |          |             |   |   |      |   |
|      |      |      |          |             |   |   |      |   |
|      |      |      |          |             |   |   |      |   |
|      |      |      |          |             |   |   |      |   |
|      |      | no r | negative | e responses | _ |   |      |   |
|      |      |      | 0        | ·           | - |   |      |   |
|      |      |      |          |             | - |   |      |   |
|      |      |      |          |             |   |   |      |   |
|      |      |      |          |             |   |   |      |   |
|      |      |      |          |             |   | • |      | · |