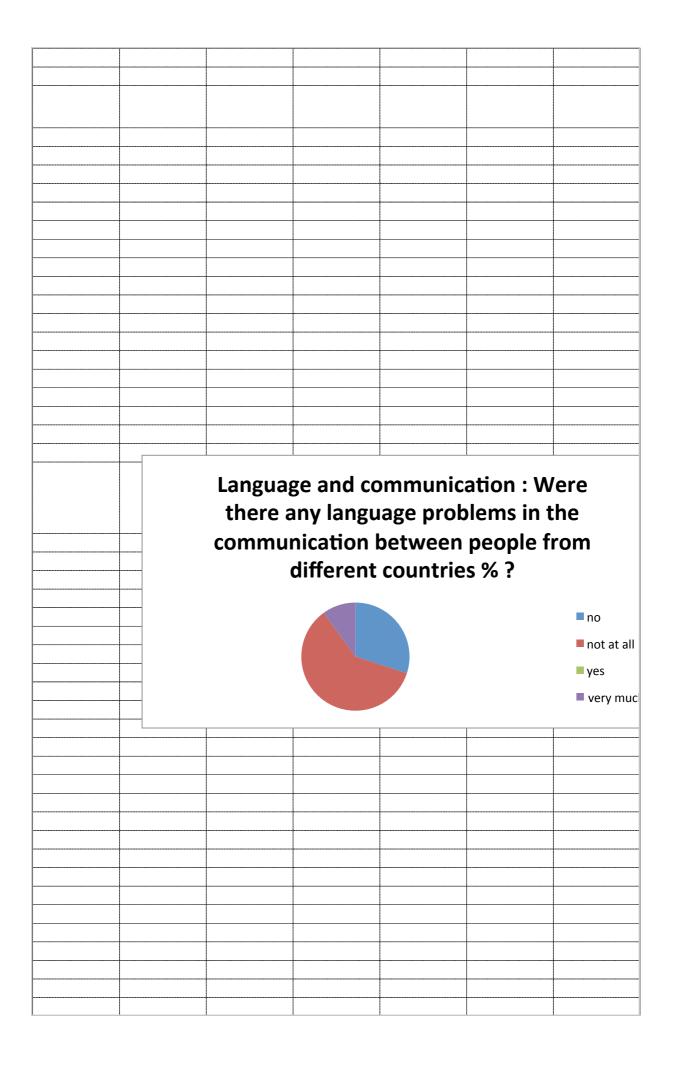

| <br>     |       |       |      |             |       |           |    |            |          | <br> |
|----------|-------|-------|------|-------------|-------|-----------|----|------------|----------|------|
| <br>     |       |       |      |             |       |           |    |            |          | <br> |
| <br>     |       |       |      |             |       |           |    |            |          |      |
|          |       |       |      |             |       |           |    |            |          |      |
|          |       |       |      |             |       |           |    |            |          |      |
|          |       |       |      |             |       |           |    |            |          |      |
|          |       |       |      |             |       |           |    |            |          |      |
| <br>     |       |       |      |             |       |           |    |            |          | <br> |
| <br>     |       |       |      |             |       |           |    |            |          | <br> |
| <br>     |       |       |      |             |       |           |    |            |          |      |
| <br>     |       |       |      |             |       |           |    |            |          | <br> |
| <br>     |       |       |      |             |       |           |    |            |          | <br> |
|          |       |       |      |             |       |           |    |            |          |      |
|          |       |       |      |             |       |           |    |            |          |      |
| <br>     |       |       |      |             |       |           |    |            |          |      |
|          |       |       |      |             |       |           |    |            |          |      |
|          |       |       |      |             |       |           |    |            |          |      |
|          |       |       |      |             |       |           |    |            |          | <br> |
| <br>     |       |       |      |             |       |           |    |            |          | <br> |
| <br>     |       |       |      |             |       |           |    |            |          | <br> |
| <br>     |       |       |      |             |       |           |    |            |          | <br> |
|          |       |       |      |             |       |           |    |            |          | <br> |
| <br>     |       |       |      |             |       |           |    |            |          | <br> |
|          |       |       |      |             |       |           |    |            |          | <br> |
|          |       |       |      |             |       |           |    |            |          |      |
|          |       |       |      |             |       |           |    |            |          |      |
|          |       |       |      |             |       |           |    |            |          |      |
| <br>     |       |       |      |             |       |           |    |            |          | <br> |
| <br>     |       |       |      |             |       |           |    |            | <u> </u> | <br> |
| <br>     |       | . • . |      |             |       |           |    |            | -        |      |
| – Ins    | struc | πο    | ns v | ver         | e no  | ot clear  |    |            |          | <br> |
| <br>     | augh  |       |      |             | ~ + c |           | ha | <b>c</b> + |          | <br> |
| <br>_ en | ougr  | 1. V  | ver  | IgA         | eι    | o do our  | be | St         |          | <br> |
| <br>- +~ | com   | m     | inic | <b>-</b> +- | ha    | Har (77   | 0/ |            |          | <br> |
| 10       | COIII | mu    |      | ale         | be    | tter. (77 | 70 |            |          |      |
| no       | antiv |       | ocn  | on          | cocl  |           |    |            |          |      |
| IIE      | gativ |       | csh  |             | ວບວ   | 1         |    |            |          |      |
|          |       |       |      |             |       |           |    |            |          |      |
| -        |       |       |      |             |       |           |    |            |          |      |
|          |       |       |      |             |       |           |    |            |          | <br> |
|          |       |       |      |             |       |           |    |            |          |      |
|          |       |       |      |             |       |           |    |            |          | <br> |
|          |       |       |      |             |       |           |    |            |          | <br> |
| L        |       |       |      | I           |       |           |    |            |          |      |