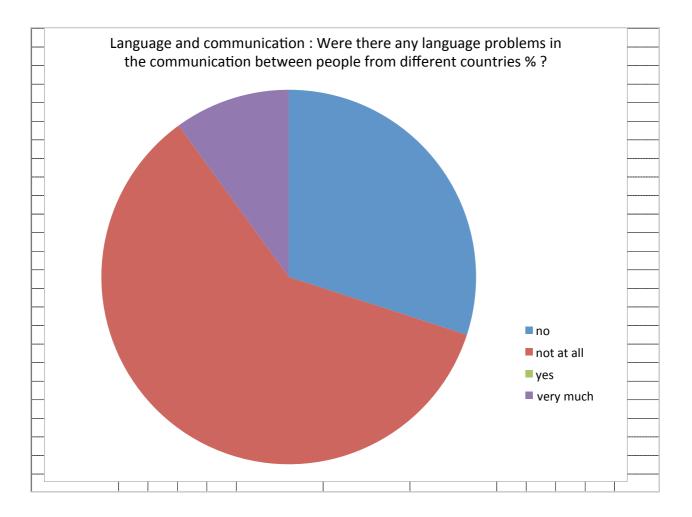

| <br>     |       |       |      |             |       |           |    |            |          | <br> |
|----------|-------|-------|------|-------------|-------|-----------|----|------------|----------|------|
| <br>     |       |       |      |             |       |           |    |            |          | <br> |
| <br>     |       |       |      |             |       |           |    |            |          |      |
|          |       |       |      |             |       |           |    |            |          |      |
|          |       |       |      |             |       |           |    |            |          |      |
|          |       |       |      |             |       |           |    |            |          |      |
|          |       |       |      |             |       |           |    |            |          |      |
| <br>     |       |       |      |             |       |           |    |            |          | <br> |
| <br>     |       |       |      |             |       |           |    |            |          | <br> |
| <br>     |       |       |      |             |       |           |    |            |          |      |
| <br>     |       |       |      |             |       |           |    |            |          | <br> |
| <br>     |       |       |      |             |       |           |    |            |          | <br> |
|          |       |       |      |             |       |           |    |            |          |      |
|          |       |       |      |             |       |           |    |            |          |      |
| <br>     |       |       |      |             |       |           |    |            |          |      |
|          |       |       |      |             |       |           |    |            |          |      |
|          |       |       |      |             |       |           |    |            |          |      |
|          |       |       |      |             |       |           |    |            |          | <br> |
| <br>     |       |       |      |             |       |           |    |            |          | <br> |
| <br>     |       |       |      |             |       |           |    |            |          | <br> |
| <br>     |       |       |      |             |       |           |    |            |          | <br> |
|          |       |       |      |             |       |           |    |            |          | <br> |
| <br>     |       |       |      |             |       |           |    |            |          | <br> |
|          |       |       |      |             |       |           |    |            |          | <br> |
|          |       |       |      |             |       |           |    |            |          |      |
|          |       |       |      |             |       |           |    |            |          |      |
|          |       |       |      |             |       |           |    |            |          |      |
| <br>     |       |       |      |             |       |           |    |            |          | <br> |
| <br>     |       |       |      |             |       |           |    |            | <u> </u> | <br> |
| <br>     |       | . • . |      |             |       |           |    |            | -        |      |
| – Ins    | struc | πο    | ns v | ver         | e no  | ot clear  |    |            |          | <br> |
| <br>     | augh  |       |      |             | ~ + c |           | ha | <b>c</b> + |          | <br> |
| <br>_ en | ougr  | 1. V  | ver  | IgA         | eι    | o do our  | be | St         |          | <br> |
| <br>- +~ | com   | m     | inic | <b>-</b> +- | ha    | Har (77   | 0/ |            |          | <br> |
| 10       | COIII | mu    |      | ale         | be    | tter. (77 | 70 |            |          |      |
| no       | antiv |       | ocn  | on          | cocl  |           |    |            |          |      |
| IIE      | gativ |       | csh  |             | ວບວ   | 1         |    |            |          |      |
|          |       |       |      |             |       |           |    |            |          |      |
| -        |       |       |      |             |       |           |    |            |          |      |
|          |       |       |      |             |       |           |    |            |          | <br> |
|          |       |       |      |             |       |           |    |            |          |      |
|          |       |       |      |             |       |           |    |            |          | <br> |
|          |       |       |      |             |       |           |    |            |          | <br> |
| L        |       |       |      | I           |       |           |    |            |          |      |