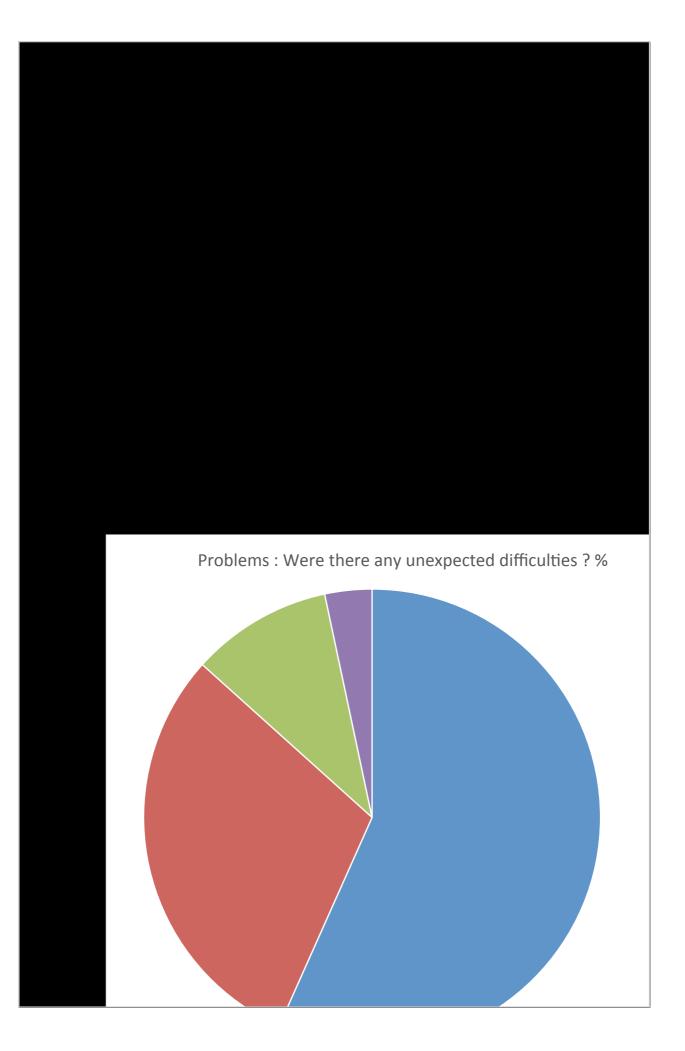

|   |   |   |   | • •                                    |   | 1 |   |   |   |   |   |   |
|---|---|---|---|----------------------------------------|---|---|---|---|---|---|---|---|
|   |   |   |   | instructions were not clear<br>enought |   |   |   |   |   |   |   |   |
|   |   |   |   |                                        |   |   |   |   |   |   |   |   |
|   |   |   |   |                                        |   |   |   |   |   |   |   |   |
|   |   |   |   |                                        |   |   |   |   |   |   |   |   |
|   |   |   |   |                                        |   |   |   |   |   |   |   |   |
|   |   |   | l |                                        |   |   |   |   |   |   |   |   |
| L | 1 | 1 | 1 | 1                                      | 1 | 1 | l | 1 | l | 1 | 1 | 1 |

| <br>     |       |       |      |             |       |           |    |            |          | <br> |
|----------|-------|-------|------|-------------|-------|-----------|----|------------|----------|------|
| <br>     |       |       |      |             |       |           |    |            |          | <br> |
| <br>     |       |       |      |             |       |           |    |            |          |      |
|          |       |       |      |             |       |           |    |            |          |      |
|          |       |       |      |             |       |           |    |            |          |      |
|          |       |       |      |             |       |           |    |            |          |      |
|          |       |       |      |             |       |           |    |            |          |      |
| <br>     |       |       |      |             |       |           |    |            |          | <br> |
| <br>     |       |       |      |             |       |           |    |            |          | <br> |
| <br>     |       |       |      |             |       |           |    |            |          |      |
| <br>     |       |       |      |             |       |           |    |            |          | <br> |
| <br>     |       |       |      |             |       |           |    |            |          | <br> |
|          |       |       |      |             |       |           |    |            |          |      |
|          |       |       |      |             |       |           |    |            |          |      |
| <br>     |       |       |      |             |       |           |    |            |          |      |
|          |       |       |      |             |       |           |    |            |          |      |
|          |       |       |      |             |       |           |    |            |          |      |
|          |       |       |      |             |       |           |    |            |          | <br> |
| <br>     |       |       |      |             |       |           |    |            |          | <br> |
| <br>     |       |       |      |             |       |           |    |            |          | <br> |
| <br>     |       |       |      |             |       |           |    |            |          | <br> |
|          |       |       |      |             |       |           |    |            |          | <br> |
| <br>     |       |       |      |             |       |           |    |            |          | <br> |
|          |       |       |      |             |       |           |    |            |          | <br> |
|          |       |       |      |             |       |           |    |            |          |      |
|          |       |       |      |             |       |           |    |            |          |      |
|          |       |       |      |             |       |           |    |            |          |      |
| <br>     |       |       |      |             |       |           |    |            |          | <br> |
| <br>     |       |       |      |             |       |           |    |            | <u> </u> | <br> |
| <br>     |       | . • . |      |             |       |           |    |            | -        |      |
| – Ins    | struc | πο    | ns v | ver         | e no  | ot clear  |    |            |          | <br> |
| <br>     | augh  |       |      |             | ~ + c |           | ha | <b>c</b> + |          | <br> |
| <br>_ en | ougr  | 1. V  | ver  | IgA         | eι    | o do our  | be | St         |          | <br> |
| <br>- +~ | com   | m     | inic | <b>-</b> +- | ha    | Har (77   | 0/ |            |          | <br> |
| 10       | COIII | mu    |      | ale         | be    | tter. (77 | 70 |            |          |      |
| no       | antiv |       | ocn  | on          | cocl  |           |    |            |          |      |
| IIE      | gativ |       | csh  |             | ວບວ   | 1         |    |            |          |      |
|          |       |       |      |             |       |           |    |            |          |      |
| -        |       |       |      |             |       |           |    |            |          |      |
|          |       |       |      |             |       |           |    |            |          | <br> |
|          |       |       |      |             |       |           |    |            |          |      |
|          |       |       |      |             |       |           |    |            |          | <br> |
|          |       |       |      |             |       |           |    |            |          | <br> |
| L        |       |       |      | I           |       |           |    |            |          |      |