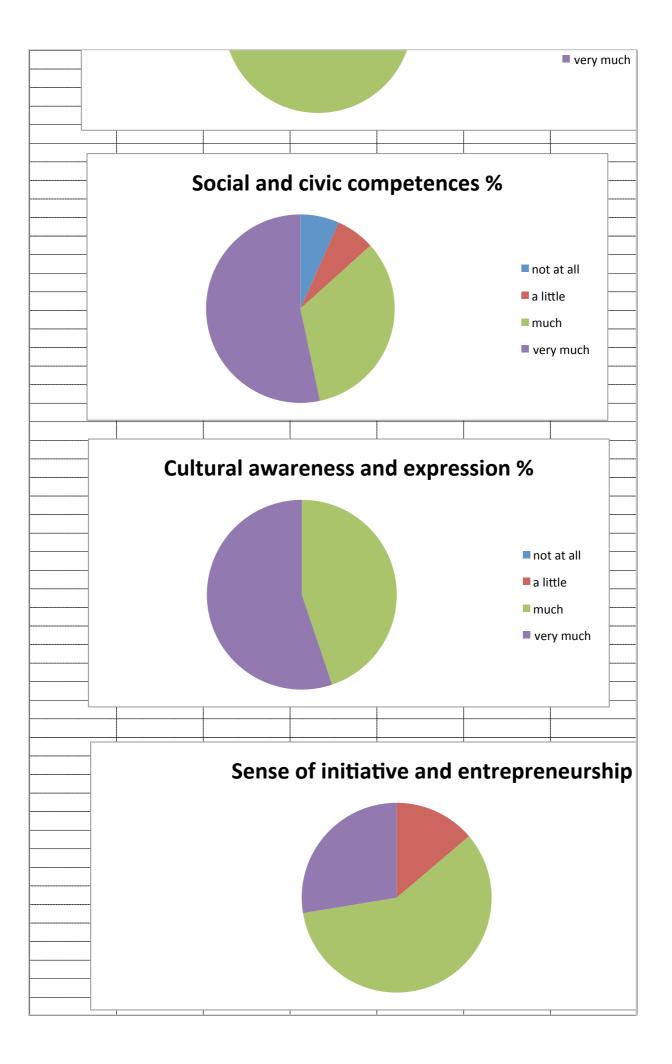

|
|          |   |  |  | <br> |  |
|          |   |  |  |      |  |
|          |   |  |  | <br> |  |
|          |   |  |  | <br> |  |
|          |   |  |  | <br> |  |
|          |   |  |  |      |  |
| <u></u>  |   |  |  | <br> |  |
|          |   |  |  |      |  |
|          |   |  |  |      |  |
|          |   |  |  |      |  |
| L        |   |  |  | <br> |  |
|          |   |  |  |      |  |
|          |   |  |  |      |  |
|          |   |  |  |      |  |
|          |   |  |  | <br> |  |
|          |   |  |  |      |  |
|          |   |  |  |      |  |
| <u></u>  |   |  |  | <br> |  |
|          |   |  |  |      |  |
|          |   |  |  |      |  |
|          |   |  |  |      |  |
|          | 1 |  |  |      |  |
|          |   |  |  |      |  |
|          |   |  |  |      |  |







| 4     |   |   |  |
|-------|---|---|--|
|       |   |   |  |
|       |   |   |  |
|       |   |   |  |
|       |   |   |  |
|       |   |   |  |
|       |   |   |  |
|       |   |   |  |
|       |   |   |  |
|       |   |   |  |
|       |   |   |  |
|       |   |   |  |
|       |   |   |  |
|       |   |   |  |
|       |   |   |  |
|       |   |   |  |
|       |   |   |  |
|       |   |   |  |
|       |   |   |  |
|       |   |   |  |
|       | - |   |  |
|       |   |   |  |
|       |   |   |  |
| 2     |   |   |  |
|       |   |   |  |
|       |   |   |  |
|       |   |   |  |
|       |   |   |  |
|       |   |   |  |
|       |   |   |  |
|       |   |   |  |
|       |   |   |  |
|       |   |   |  |
|       |   |   |  |
|       |   |   |  |
|       |   |   |  |
|       |   |   |  |