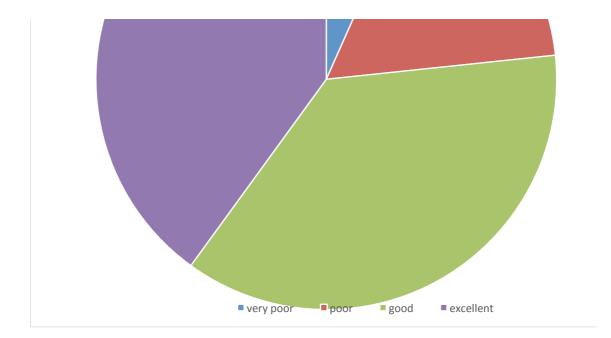

| 1    |      |
| france5      |           |          | 1         |           |     | Italy5  |           |      |      |
|              | 2         | 0        | 10        | 3         |     |         | 0         | 5    | 1    |
| total        | 2         | 5        | 11        | 12        | 30  |         |           |      |      |
|              | very poor | poor     | good      | excellent |     |         |           |      |      |
| Language and | 6,66      | 16,67    | 36,67     | 40        | 100 |         |           |      |      |
|              |           |          |           |           |     |         |           |      |      |

More than 75 % of the students are satisfied with the communication with the teachers.

The Finish students seem a little bit desappointed





| excellent        |   |
|------------------|---|
| 1                |   |
|                  |   |
|                  |   |
| 1                |   |
|                  |   |
| 1                |   |
|                  |   |
| 1                |   |
| 1                |   |
| 1                |   |
| 1<br>1<br>1<br>1 |   |
|                  |   |
| 1                |   |
|                  |   |
| 1                |   |
|                  | 9 |
|                  |   |
|                  |   |
|                  |   |
|                  |   |
|                  |   |
|                  |   |
|                  |   |
|                  |   |
|                  |   |

n







|                  |      | <br> |
|------------------|------|------|
|                  |      |      |
|