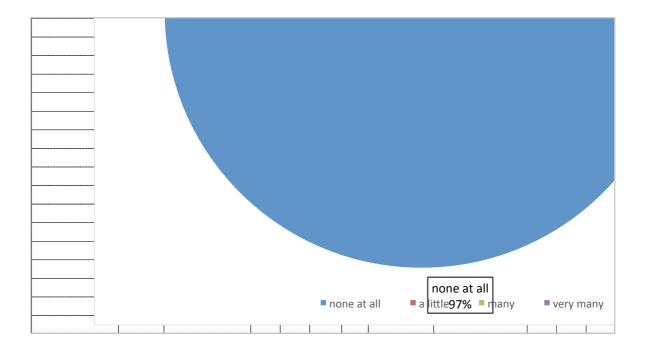

|   |   |   |   | • •                                    |   | 1 |   |   |   |   |   |   |
|---|---|---|---|----------------------------------------|---|---|---|---|---|---|---|---|
|   |   |   |   | instructions were not clear<br>enought |   |   |   |   |   |   |   |   |
|   |   |   |   |                                        |   |   |   |   |   |   |   |   |
|   |   |   |   |                                        |   |   |   |   |   |   |   |   |
|   |   |   |   |                                        |   |   |   |   |   |   |   |   |
|   |   |   |   |                                        |   |   |   |   |   |   |   |   |
|   |   |   | l |                                        |   |   |   |   |   |   |   |   |
| L | 1 | 1 | 1 | 1                                      | 1 | 1 | l | 1 | l | 1 | 1 | 1 |

| <br>     |       |       |      |             |       |           |    |            |          | <br> |
|----------|-------|-------|------|-------------|-------|-----------|----|------------|----------|------|
| <br>     |       |       |      |             |       |           |    |            |          | <br> |
| <br>     |       |       |      |             |       |           |    |            |          |      |
|          |       |       |      |             |       |           |    |            |          |      |
|          |       |       |      |             |       |           |    |            |          |      |
|          |       |       |      |             |       |           |    |            |          |      |
|          |       |       |      |             |       |           |    |            |          |      |
| <br>     |       |       |      |             |       |           |    |            |          | <br> |
| <br>     |       |       |      |             |       |           |    |            |          | <br> |
| <br>     |       |       |      |             |       |           |    |            |          |      |
| <br>     |       |       |      |             |       |           |    |            |          | <br> |
| <br>     |       |       |      |             |       |           |    |            |          | <br> |
|          |       |       |      |             |       |           |    |            |          |      |
|          |       |       |      |             |       |           |    |            |          |      |
| <br>     |       |       |      |             |       |           |    |            |          |      |
|          |       |       |      |             |       |           |    |            |          |      |
|          |       |       |      |             |       |           |    |            |          |      |
|          |       |       |      |             |       |           |    |            |          | <br> |
| <br>     |       |       |      |             |       |           |    |            |          | <br> |
| <br>     |       |       |      |             |       |           |    |            |          | <br> |
| <br>     |       |       |      |             |       |           |    |            |          | <br> |
|          |       |       |      |             |       |           |    |            |          | <br> |
| <br>     |       |       |      |             |       |           |    |            |          | <br> |
|          |       |       |      |             |       |           |    |            |          | <br> |
|          |       |       |      |             |       |           |    |            |          |      |
|          |       |       |      |             |       |           |    |            |          |      |
|          |       |       |      |             |       |           |    |            |          |      |
| <br>     |       |       |      |             |       |           |    |            |          | <br> |
| <br>     |       |       |      |             |       |           |    |            | <u> </u> | <br> |
| <br>     |       | . • . |      |             |       |           |    |            | -        |      |
| – Ins    | struc | πο    | ns v | ver         | e no  | ot clear  |    |            |          | <br> |
| <br>     | augh  |       |      |             | ~ + c |           | ha | <b>c</b> + |          | <br> |
| <br>_ en | ougr  | 1. V  | ver  | IgA         | eι    | o do our  | be | St         |          | <br> |
| <br>- +~ | com   | m     | inic | <b>-</b> +- | ha    | Har (77   | 0/ |            |          | <br> |
| 10       | COIII | mu    |      | ale         | be    | tter. (77 | 70 |            |          |      |
| no       | antiv |       | ocn  | on          | cocl  |           |    |            |          |      |
| IIE      | gativ |       | csh  |             | ວບວ   | 1         |    |            |          |      |
|          |       |       |      |             |       |           |    |            |          |      |
| -        |       |       |      |             |       |           |    |            |          |      |
|          |       |       |      |             |       |           |    |            |          | <br> |
|          |       |       |      |             |       |           |    |            |          |      |
|          |       |       |      |             |       |           |    |            |          | <br> |
|          |       |       |      |             |       |           |    |            |          | <br> |
| L        |       |       |      | I           |       |           |    |            |          |      |