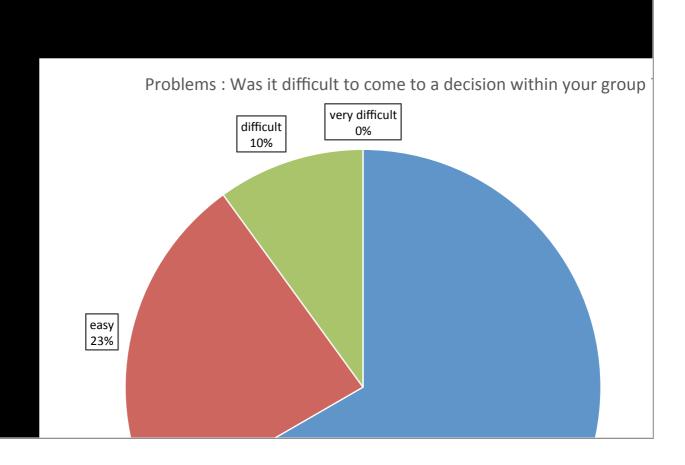

# Teamwork : How would you assess the cooperation between students in your national team ? %

| <br> |      | <br> |          |             |   |   | <br> |   |
|------|------|------|----------|-------------|---|---|------|---|
|      |      |      |          |             |   |   |      |   |
|      |      |      |          |             |   |   |      |   |
|      |      |      |          |             |   |   |      |   |
|      |      |      |          |             |   |   |      |   |
|      |      |      |          |             |   |   |      |   |
|      |      |      |          |             |   |   |      |   |
|      |      |      |          |             |   |   |      |   |
|      |      |      |          |             |   |   |      |   |
|      |      |      |          |             |   |   |      |   |
|      |      |      |          |             |   |   |      |   |
|      |      |      |          |             |   |   |      |   |
|      |      |      |          |             |   |   |      |   |
|      |      |      |          |             |   |   |      |   |
|      |      |      |          |             |   |   |      |   |
|      |      |      |          |             |   |   |      |   |
|      | <br> |      |          |             |   |   |      |   |
|      |      |      |          |             |   |   |      |   |
|      |      |      |          |             |   |   |      |   |
|      |      |      |          |             |   |   |      |   |
|      |      |      |          |             |   |   |      |   |
|      |      |      |          |             |   |   |      |   |
|      |      |      |          |             |   |   |      |   |
|      |      |      |          |             |   |   |      |   |
|      |      |      |          |             |   |   |      |   |
|      |      | no r | negative | e responses | _ |   |      |   |
|      |      |      | 0        | ·           | - |   |      |   |
|      |      |      |          |             | - |   |      |   |
|      |      |      |          |             |   |   |      |   |
|      |      |      |          |             |   |   |      |   |
|      |      |      |          |             |   | • |      | · |