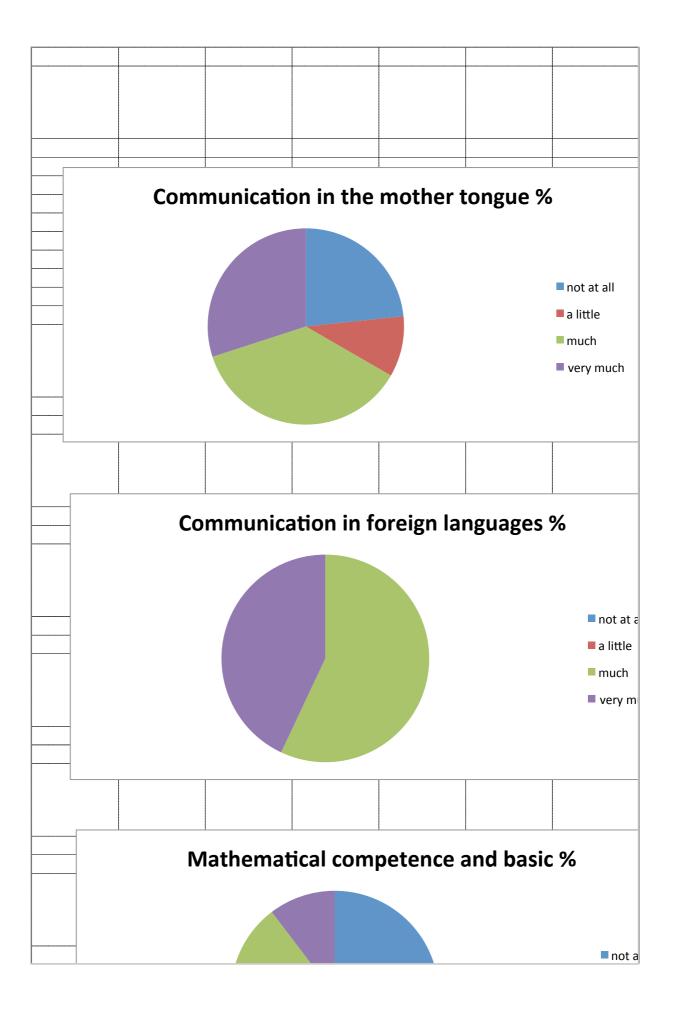

|  |
|          |   |  |  | <br> |  |
|          |   |  |  |      |  |
|          |   |  |  | <br> |  |
|          |   |  |  | <br> |  |
|          |   |  |  | <br> |  |
|          |   |  |  |      |  |
| <u></u>  |   |  |  | <br> |  |
|          |   |  |  |      |  |
|          |   |  |  |      |  |
|          |   |  |  |      |  |
| L        |   |  |  | <br> |  |
|          |   |  |  |      |  |
|          |   |  |  |      |  |
|          |   |  |  |      |  |
|          |   |  |  | <br> |  |
|          |   |  |  |      |  |
|          |   |  |  |      |  |
| <u></u>  |   |  |  | <br> |  |
|          |   |  |  |      |  |
|          |   |  |  |      |  |
|          |   |  |  |      |  |
|          | 1 |  |  |      |  |
|          |   |  |  |      |  |
|          |   |  |  |      |  |







| 4     |   |   |  |
|-------|---|---|--|
|       |   |   |  |
|       |   |   |  |
|       |   |   |  |
|       |   |   |  |
|       |   |   |  |
|       |   |   |  |
|       |   |   |  |
|       |   |   |  |
|       |   |   |  |
|       |   |   |  |
|       |   |   |  |
|       |   |   |  |
|       |   |   |  |
|       |   |   |  |
|       |   |   |  |
|       |   |   |  |
|       |   |   |  |
|       |   |   |  |
|       |   |   |  |
|       | - |   |  |
|       |   |   |  |
|       |   |   |  |
| 2     |   |   |  |
|       |   |   |  |
|       |   |   |  |
|       |   |   |  |
|       |   |   |  |
|       |   |   |  |
|       |   |   |  |
|       |   |   |  |
|       |   |   |  |
|       |   |   |  |
|       |   |   |  |
|       |   |   |  |
|       |   |   |  |
|       |   |   |