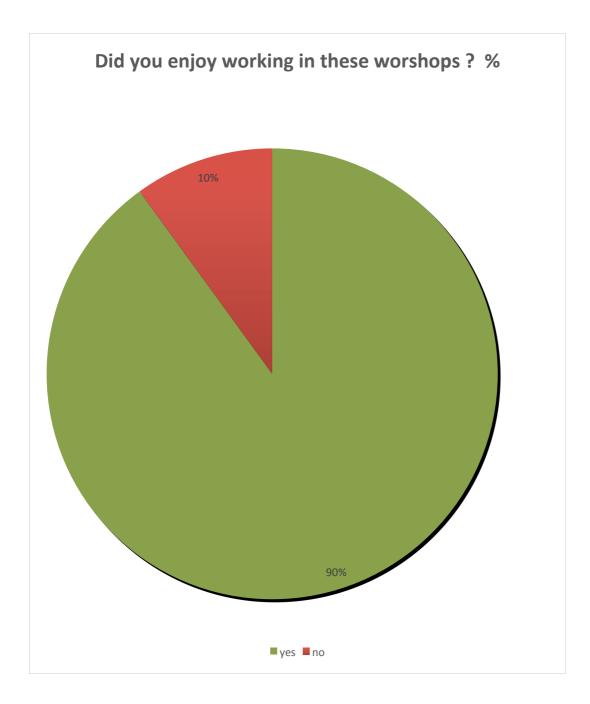

no maybe I didn't realise

did you enjoy working in these worshops?

|          | yes | no |     |         | yes | no |
|----------|-----|----|-----|---------|-----|----|
| spain1   | 1   |    |     | Turkey1 | 1   |    |
| spain2   | 1   |    |     | Turkey2 |     | 1  |
| spain3   | 1   |    |     | Turkey3 | 1   |    |
| spain4   | 1   |    |     | Turkey4 | 1   |    |
| spain5   | 1   |    |     | Turkey5 | 1   |    |
| finland1 |     | 1  |     | poland1 | 1   |    |
| finland2 |     | 1  |     | poland2 | 1   |    |
| finland3 | 1   |    |     | poland3 | 1   |    |
| finland4 | 1   |    |     | poland4 | 1   |    |
| finland5 | 1   |    |     | poland5 | 1   |    |
| france1  | 1   |    |     | ltaly1  | 1   |    |
| france2  | 1   |    |     | Italy2  | 1   |    |
| france3  | 1   |    |     | Italy3  | 1   |    |
| france4  | 1   |    |     | Italy4  | 1   |    |
| france5  | 1   |    |     | Italy5  | 1   |    |
| total    | 27  | 3  | 30  |         |     |    |
|          | yes | no |     |         |     |    |
| %        | 90  | 10 | 100 |         |     |    |