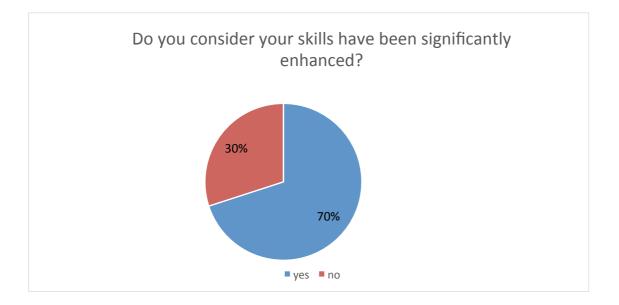

Do you consider your it skills have been significantly enhanced?

|          | no | not at all | yes   | very much |    |
|----------|----|------------|-------|-----------|----|
| spain1   |    |            | 1     |           |    |
| spain2   |    | 1          |       |           |    |
| spain3   |    |            | 1     |           |    |
| spain4   |    |            | 1     |           |    |
| spain5   |    |            |       | 1         |    |
| finland1 |    | 1          |       |           |    |
| finland2 |    | 1          |       |           |    |
| finland3 | 1  |            |       |           |    |
| finland4 | 1  |            |       |           |    |
| finland5 | 1  |            |       |           |    |
| france1  |    | 1          |       |           |    |
| france2  |    | 1          |       |           |    |
| france3  |    | 1          |       |           |    |
| france4  |    | 1          |       |           |    |
| france5  |    | 1          |       |           |    |
| Turkey1  |    |            | 1     |           |    |
| Turkey2  |    | 1          |       |           |    |
| Turkey3  |    | 1          |       |           |    |
| Turkey4  |    |            | 1     |           |    |
| Turkey5  |    |            | 1     |           |    |
| poland1  |    |            |       | 1         |    |
| poland2  |    |            |       | 1         |    |
| poland3  |    |            |       | 1         |    |
| poland4  |    |            | 1     |           |    |
| poland5  |    |            | 1     |           |    |
| ltaly1   |    |            | 1     |           |    |
| Italy2   |    |            | 1     |           |    |
| Italy3   |    | 1          |       |           |    |
| Italy4   |    | 1          |       |           |    |
| Italy5   |    |            |       | 1         |    |
| total    | 3  | 12         | 10    | 5         | 30 |
|          | no | not at all | yes   | very much |    |
|          | 10 | 40         | 33,33 | 16,67     |    |