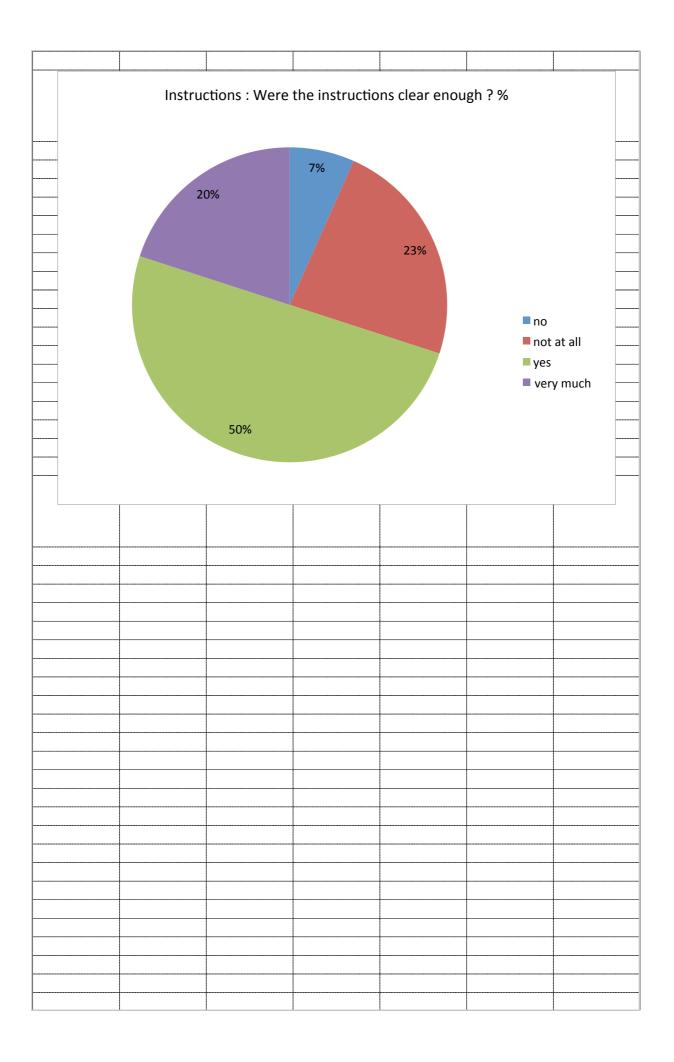

|   |   |   |   | • •                                    |   | 1 |   |   |   |   |   |   |
|---|---|---|---|----------------------------------------|---|---|---|---|---|---|---|---|
|   |   |   |   | instructions were not clear<br>enought |   |   |   |   |   |   |   |   |
|   |   |   |   |                                        |   |   |   |   |   |   |   |   |
|   |   |   |   |                                        |   |   |   |   |   |   |   |   |
|   |   |   |   |                                        |   |   |   |   |   |   |   |   |
|   |   |   |   |                                        |   |   |   |   |   |   |   |   |
|   |   |   | l |                                        |   |   |   |   |   |   |   |   |
| L | 1 | 1 | 1 | 1                                      | 1 | 1 | l | 1 | l | 1 | 1 | 1 |

| <br>     |       |       |      |             |       |           |    |            |          | <br> |
|----------|-------|-------|------|-------------|-------|-----------|----|------------|----------|------|
| <br>     |       |       |      |             |       |           |    |            |          | <br> |
| <br>     |       |       |      |             |       |           |    |            |          |      |
|          |       |       |      |             |       |           |    |            |          |      |
|          |       |       |      |             |       |           |    |            |          |      |
|          |       |       |      |             |       |           |    |            |          |      |
|          |       |       |      |             |       |           |    |            |          |      |
| <br>     |       |       |      |             |       |           |    |            |          | <br> |
| <br>     |       |       |      |             |       |           |    |            |          | <br> |
| <br>     |       |       |      |             |       |           |    |            |          |      |
| <br>     |       |       |      |             |       |           |    |            |          | <br> |
| <br>     |       |       |      |             |       |           |    |            |          | <br> |
|          |       |       |      |             |       |           |    |            |          |      |
|          |       |       |      |             |       |           |    |            |          |      |
| <br>     |       |       |      |             |       |           |    |            |          |      |
|          |       |       |      |             |       |           |    |            |          |      |
|          |       |       |      |             |       |           |    |            |          |      |
|          |       |       |      |             |       |           |    |            |          | <br> |
| <br>     |       |       |      |             |       |           |    |            |          | <br> |
| <br>     |       |       |      |             |       |           |    |            |          | <br> |
| <br>     |       |       |      |             |       |           |    |            |          | <br> |
|          |       |       |      |             |       |           |    |            |          | <br> |
| <br>     |       |       |      |             |       |           |    |            |          | <br> |
|          |       |       |      |             |       |           |    |            |          | <br> |
|          |       |       |      |             |       |           |    |            |          |      |
|          |       |       |      |             |       |           |    |            |          |      |
|          |       |       |      |             |       |           |    |            |          |      |
| <br>     |       |       |      |             |       |           |    |            |          | <br> |
| <br>     |       |       |      |             |       |           |    |            | <u> </u> | <br> |
| <br>     |       | . • . |      |             |       |           |    |            | -        |      |
| – Ins    | struc | πο    | ns v | ver         | e no  | ot clear  |    |            |          | <br> |
| <br>     | augh  |       |      |             | ~ + c |           | ha | <b>c</b> + |          | <br> |
| <br>_ en | ougr  | 1. V  | ver  | IgA         | eι    | o do our  | be | St         |          | <br> |
| <br>- +~ | com   | m     | inic | <b>-</b> +- | ha    | Har (77   | 0/ |            |          | <br> |
| 10       | COIII | mu    |      | ale         | be    | tter. (77 | 70 |            |          |      |
| no       | antiv |       | ocn  | on          | cocl  |           |    |            |          |      |
| IIE      | gativ |       | csh  |             | ວບວ   | 1         |    |            |          |      |
|          |       |       |      |             |       |           |    |            |          |      |
| -        |       |       |      |             |       |           |    |            |          |      |
|          |       |       |      |             |       |           |    |            |          | <br> |
|          |       |       |      |             |       |           |    |            |          |      |
|          |       |       |      |             |       |           |    |            |          | <br> |
|          |       |       |      |             |       |           |    |            |          | <br> |
| L        |       |       |      | I           |       |           |    |            |          |      |