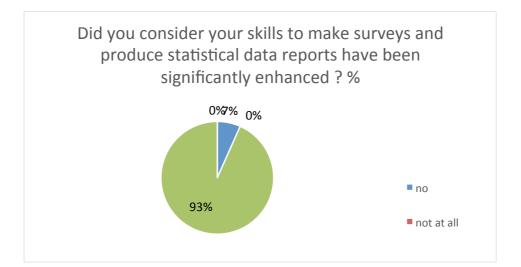

Do you consider your it skills have been significantly enhanced?

|          | no | not at all | yes   | very much |    |
|----------|----|------------|-------|-----------|----|
| spain1   |    |            | 1     |           |    |
| spain2   |    | 1          |       |           |    |
| spain3   |    |            | 1     |           |    |
| spain4   |    |            | 1     |           |    |
| spain5   |    |            |       | 1         |    |
| finland1 |    | 1          |       |           |    |
| finland2 |    | 1          |       |           |    |
| finland3 | 1  |            |       |           |    |
| finland4 | 1  |            |       |           |    |
| finland5 | 1  |            |       |           |    |
| france1  |    | 1          |       |           |    |
| france2  |    | 1          |       |           |    |
| france3  |    | 1          |       |           |    |
| france4  |    | 1          |       |           |    |
| france5  |    | 1          |       |           |    |
| Turkey1  |    |            | 1     |           |    |
| Turkey2  |    | 1          |       |           |    |
| Turkey3  |    | 1          |       |           |    |
| Turkey4  |    |            | 1     |           |    |
| Turkey5  |    |            | 1     |           |    |
| poland1  |    |            |       | 1         |    |
| poland2  |    |            |       | 1         |    |
| poland3  |    |            |       | 1         |    |
| poland4  |    |            | 1     |           |    |
| poland5  |    |            | 1     |           |    |
| ltaly1   |    |            | 1     |           |    |
| Italy2   |    |            | 1     |           |    |
| Italy3   |    | 1          |       |           |    |
| Italy4   |    | 1          |       |           |    |
| Italy5   |    |            |       | 1         |    |
| total    | 3  | 12         | 10    | 5         | 30 |
|          | no | not at all | yes   | very much |    |
|          | 10 | 40         | 33,33 | 16,67     |    |