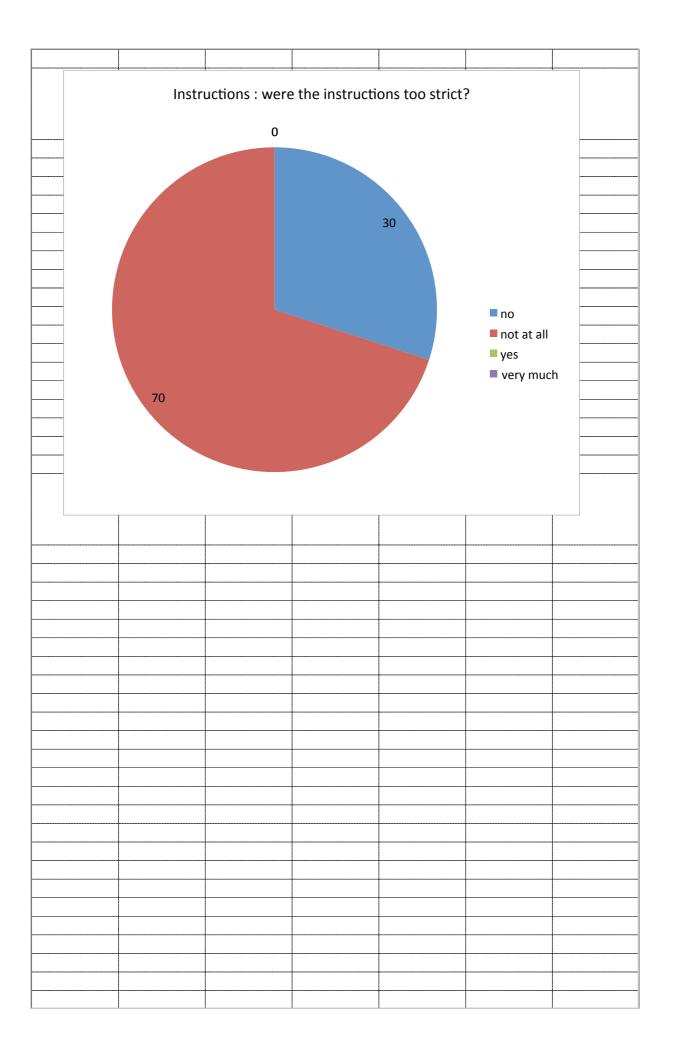

| <br>     |       |       |      |             |       |           |    |            |          | <br> |
|----------|-------|-------|------|-------------|-------|-----------|----|------------|----------|------|
| <br>     |       |       |      |             |       |           |    |            |          | <br> |
| <br>     |       |       |      |             |       |           |    |            |          |      |
|          |       |       |      |             |       |           |    |            |          |      |
|          |       |       |      |             |       |           |    |            |          |      |
|          |       |       |      |             |       |           |    |            |          |      |
|          |       |       |      |             |       |           |    |            |          |      |
| <br>     |       |       |      |             |       |           |    |            |          | <br> |
| <br>     |       |       |      |             |       |           |    |            |          | <br> |
| <br>     |       |       |      |             |       |           |    |            |          |      |
| <br>     |       |       |      |             |       |           |    |            |          | <br> |
| <br>     |       |       |      |             |       |           |    |            |          | <br> |
|          |       |       |      |             |       |           |    |            |          |      |
|          |       |       |      |             |       |           |    |            |          |      |
| <br>     |       |       |      |             |       |           |    |            |          |      |
|          |       |       |      |             |       |           |    |            |          |      |
|          |       |       |      |             |       |           |    |            |          |      |
|          |       |       |      |             |       |           |    |            |          | <br> |
| <br>     |       |       |      |             |       |           |    |            |          | <br> |
| <br>     |       |       |      |             |       |           |    |            |          | <br> |
| <br>     |       |       |      |             |       |           |    |            |          | <br> |
|          |       |       |      |             |       |           |    |            |          | <br> |
| <br>     |       |       |      |             |       |           |    |            |          | <br> |
|          |       |       |      |             |       |           |    |            |          | <br> |
|          |       |       |      |             |       |           |    |            |          |      |
|          |       |       |      |             |       |           |    |            |          |      |
|          |       |       |      |             |       |           |    |            |          |      |
| <br>     |       |       |      |             |       |           |    |            |          | <br> |
| <br>     |       |       |      |             |       |           |    |            | <u> </u> | <br> |
| <br>     |       | . • . |      |             |       |           |    |            | -        |      |
| – Ins    | struc | πο    | ns v | ver         | e no  | ot clear  |    |            |          | <br> |
| <br>     | augh  |       |      |             | ~ + c |           | ha | <b>c</b> + |          | <br> |
| <br>_ en | ougr  | 1. V  | ver  | IgA         | eι    | o do our  | be | St         |          | <br> |
| <br>- +~ | com   | m     | inic | <b>-</b> +- | ha    | Har (77   | 0/ |            |          | <br> |
| 10       | COIII | mu    |      | ale         | be    | tter. (77 | 70 |            |          |      |
| no       | antiv |       | ocn  | on          | cocl  |           |    |            |          |      |
| IIE      | gativ |       | csh  |             | ວບວ   | 1         |    |            |          |      |
|          |       |       |      |             |       |           |    |            |          |      |
| -        |       |       |      |             |       |           |    |            |          |      |
|          |       |       |      |             |       |           |    |            |          | <br> |
|          |       |       |      |             |       |           |    |            |          |      |
|          |       |       |      |             |       |           |    |            |          | <br> |
|          |       |       |      |             |       |           |    |            |          | <br> |
| L        |       |       |      | I           |       |           |    |            |          |      |