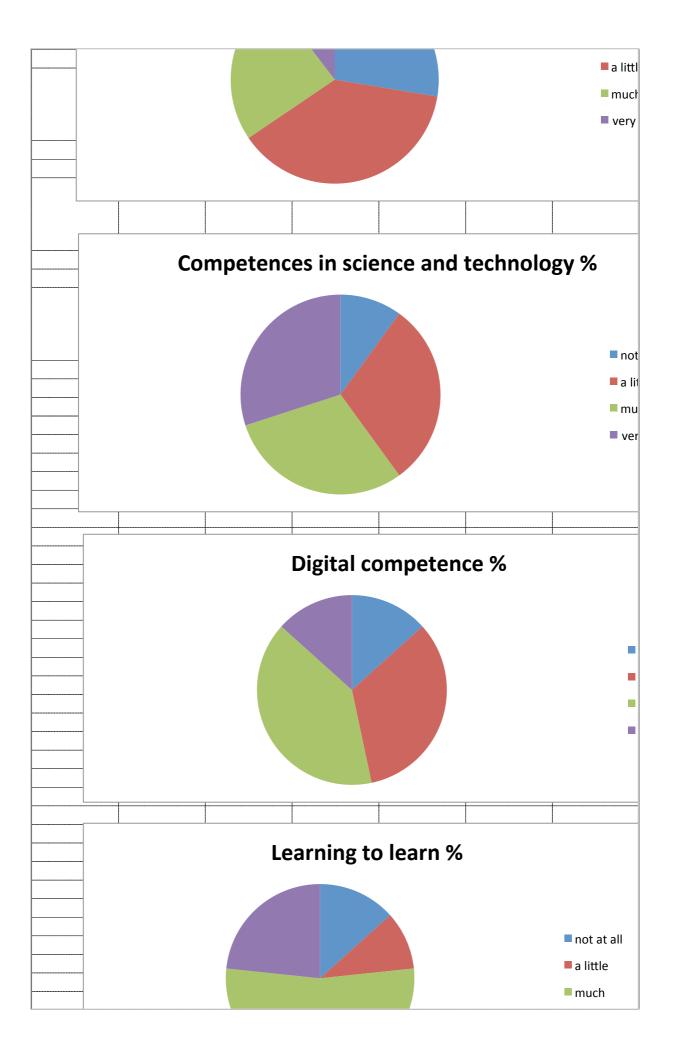

Do you consider your it skills have been significantly enhanced?

|          | no | not at all | yes   | very much |    |
|----------|----|------------|-------|-----------|----|
| spain1   |    |            | 1     |           |    |
| spain2   |    | 1          |       |           |    |
| spain3   |    |            | 1     |           |    |
| spain4   |    |            | 1     |           |    |
| spain5   |    |            |       | 1         |    |
| finland1 |    | 1          |       |           |    |
| finland2 |    | 1          |       |           |    |
| finland3 | 1  |            |       |           |    |
| finland4 | 1  |            |       |           |    |
| finland5 | 1  |            |       |           |    |
| france1  |    | 1          |       |           |    |
| france2  |    | 1          |       |           |    |
| france3  |    | 1          |       |           |    |
| france4  |    | 1          |       |           |    |
| france5  |    | 1          |       |           |    |
| Turkey1  |    |            | 1     |           |    |
| Turkey2  |    | 1          |       |           |    |
| Turkey3  |    | 1          |       |           |    |
| Turkey4  |    |            | 1     |           |    |
| Turkey5  |    |            | 1     |           |    |
| poland1  |    |            |       | 1         |    |
| poland2  |    |            |       | 1         |    |
| poland3  |    |            |       | 1         |    |
| poland4  |    |            | 1     |           |    |
| poland5  |    |            | 1     |           |    |
| ltaly1   |    |            | 1     |           |    |
| Italy2   |    |            | 1     |           |    |
| Italy3   |    | 1          |       |           |    |
| Italy4   |    | 1          |       |           |    |
| Italy5   |    |            |       | 1         |    |
| total    | 3  | 12         | 10    | 5         | 30 |
|          | no | not at all | yes   | very much |    |
|          | 10 | 40         | 33,33 | 16,67     |    |