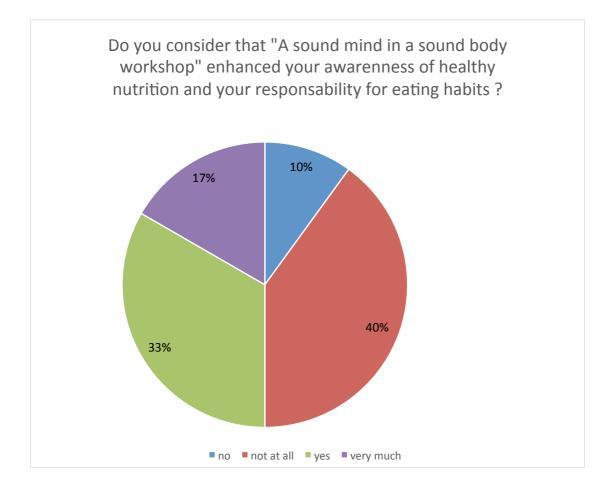

Do you consider your it skills have been significantly enhanced?

|          | no | not at all | yes   | very much |    |
|----------|----|------------|-------|-----------|----|
| spain1   |    |            | 1     |           |    |
| spain2   |    | 1          |       |           |    |
| spain3   |    |            | 1     |           |    |
| spain4   |    |            | 1     |           |    |
| spain5   |    |            |       | 1         |    |
| finland1 |    | 1          |       |           |    |
| finland2 |    | 1          |       |           |    |
| finland3 | 1  |            |       |           |    |
| finland4 | 1  |            |       |           |    |
| finland5 | 1  |            |       |           |    |
| france1  |    | 1          |       |           |    |
| france2  |    | 1          |       |           |    |
| france3  |    | 1          |       |           |    |
| france4  |    | 1          |       |           |    |
| france5  |    | 1          |       |           |    |
| Turkey1  |    |            | 1     |           |    |
| Turkey2  |    | 1          |       |           |    |
| Turkey3  |    | 1          |       |           |    |
| Turkey4  |    |            | 1     |           |    |
| Turkey5  |    |            | 1     |           |    |
| poland1  |    |            |       | 1         |    |
| poland2  |    |            |       | 1         |    |
| poland3  |    |            |       | 1         |    |
| poland4  |    |            | 1     |           |    |
| poland5  |    |            | 1     |           |    |
| ltaly1   |    |            | 1     |           |    |
| Italy2   |    |            | 1     |           |    |
| Italy3   |    | 1          |       |           |    |
| Italy4   |    | 1          |       |           |    |
| Italy5   |    |            |       | 1         |    |
| total    | 3  | 12         | 10    | 5         | 30 |
|          | no | not at all | yes   | very much |    |
|          | 10 | 40         | 33,33 | 16,67     |    |