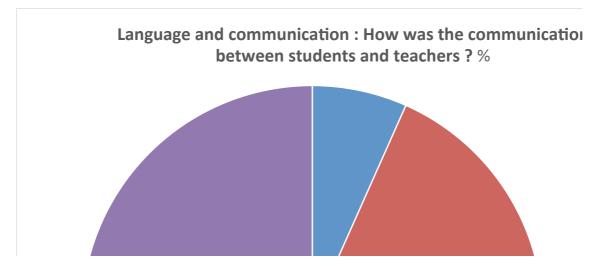

# Teamwork : How would you assess the cooperation between students in your national team ? %

| <br> |      | <br> |          |             |   |   | <br> |   |
|------|------|------|----------|-------------|---|---|------|---|
|      |      |      |          |             |   |   |      |   |
|      |      |      |          |             |   |   |      |   |
|      |      |      |          |             |   |   |      |   |
|      |      |      |          |             |   |   |      |   |
|      |      |      |          |             |   |   |      |   |
|      |      |      |          |             |   |   |      |   |
|      |      |      |          |             |   |   |      |   |
|      |      |      |          |             |   |   |      |   |
|      |      |      |          |             |   |   |      |   |
|      |      |      |          |             |   |   |      |   |
|      |      |      |          |             |   |   |      |   |
|      |      |      |          |             |   |   |      |   |
|      |      |      |          |             |   |   |      |   |
|      |      |      |          |             |   |   |      |   |
|      |      |      |          |             |   |   |      |   |
|      | <br> |      |          |             |   |   |      |   |
|      |      |      |          |             |   |   |      |   |
|      |      |      |          |             |   |   |      |   |
|      |      |      |          |             |   |   |      |   |
|      |      |      |          |             |   |   |      |   |
|      |      |      |          |             |   |   |      |   |
|      |      |      |          |             |   |   |      |   |
|      |      |      |          |             |   |   |      |   |
|      |      |      |          |             |   |   |      |   |
|      |      | no r | negative | e responses | _ |   |      |   |
|      |      |      | 0        | ·           | - |   |      |   |
|      |      |      |          |             | - |   |      |   |
|      |      |      |          |             |   |   |      |   |
|      |      |      |          |             |   |   |      |   |
|      |      |      |          |             |   | • |      | · |

| rance3 |  |  |
|--------|--|--|
| rance4 |  |  |
| rance5 |  |  |
|        |  |  |

| poland1 |  |  |
|---------|--|--|
| poland2 |  |  |
| poland3 |  |  |
| poland4 |  |  |
| poland5 |  |  |

| <br> | <br>      |                         |        |        |     | <br> |  |  |  |
|------|-----------|-------------------------|--------|--------|-----|------|--|--|--|
|      |           |                         |        |        |     |      |  |  |  |
| <br> |           |                         |        |        |     | <br> |  |  |  |
| <br> | <br>      |                         |        |        |     | <br> |  |  |  |
| <br> | <br>      |                         |        |        |     | <br> |  |  |  |
|      |           |                         |        |        |     |      |  |  |  |
|      |           |                         |        |        |     |      |  |  |  |
|      |           |                         |        |        |     |      |  |  |  |
| <br> | <br>      |                         |        |        |     | <br> |  |  |  |
| <br> | <br>      |                         |        |        |     | <br> |  |  |  |
|      |           |                         |        |        |     |      |  |  |  |
|      |           |                         |        |        |     |      |  |  |  |
|      |           |                         |        |        |     |      |  |  |  |
| <br> | <br>      |                         |        |        |     | <br> |  |  |  |
| <br> | <br>      |                         |        |        |     | <br> |  |  |  |
|      |           |                         |        |        |     |      |  |  |  |
|      |           |                         |        |        |     |      |  |  |  |
|      |           |                         |        |        | t t |      |  |  |  |
| <br> |           |                         |        |        |     | <br> |  |  |  |
| <br> | <br>      |                         |        |        |     | <br> |  |  |  |
| <br> |           |                         |        |        |     | <br> |  |  |  |
|      |           |                         |        |        |     |      |  |  |  |
|      |           |                         |        |        |     |      |  |  |  |
| <br> |           |                         |        |        |     | <br> |  |  |  |
| <br> | <br>      |                         |        |        |     |      |  |  |  |
| <br> | <br>      |                         |        |        |     | <br> |  |  |  |
| <br> |           |                         |        |        |     |      |  |  |  |
|      |           |                         |        |        |     |      |  |  |  |
|      |           |                         |        |        |     |      |  |  |  |
| <br> | <br>      |                         |        |        |     | <br> |  |  |  |
| <br> |           |                         |        |        |     | <br> |  |  |  |
| <br> | <br>      |                         |        |        |     | <br> |  |  |  |
|      |           |                         |        |        |     |      |  |  |  |
|      |           |                         |        |        |     |      |  |  |  |
|      |           |                         |        |        |     | ·    |  |  |  |
| <br> |           |                         |        |        |     |      |  |  |  |
| <br> |           |                         |        |        |     | <br> |  |  |  |
| <br> |           |                         |        |        |     | <br> |  |  |  |
|      |           |                         |        |        |     |      |  |  |  |
|      | a ver     | v good co               | oppoer | ratio  | n   |      |  |  |  |
| <br> | hetw      | y good co<br>een all th |        | ntrie  |     | <br> |  |  |  |
| <br> | <br>      |                         |        | intric |     | <br> |  |  |  |
| <br> | <br>(>779 | ~o)                     |        |        |     |      |  |  |  |
|      |           |                         |        |        |     |      |  |  |  |
|      |           |                         |        |        |     |      |  |  |  |
|      |           |                         |        |        |     |      |  |  |  |
| <br> |           |                         |        |        |     | <br> |  |  |  |
|      |           |                         |        |        |     |      |  |  |  |