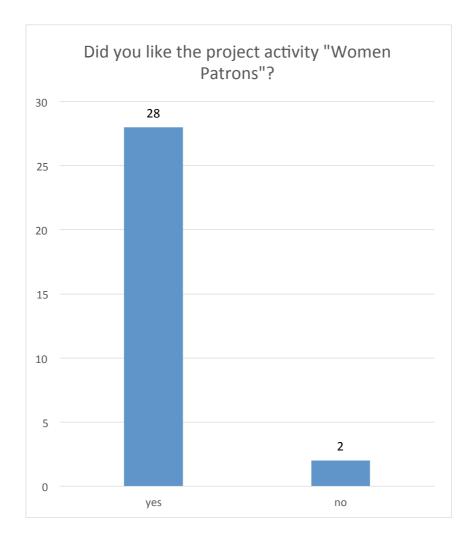

## EVALUATION OF THE SPANISH MEETING December 2014

|                                                   | yes  | no  |
|---------------------------------------------------|------|-----|
| spain1                                            | 1    |     |
| spain2                                            | 1    |     |
| spain3                                            | 1    |     |
| spain4                                            | 1    |     |
| spain5                                            | 1    |     |
| finland1                                          |      | 1   |
| finland2                                          | 1    |     |
| finland3                                          | 1    |     |
| finland4                                          |      | 1   |
| finland5                                          | 1    |     |
| france1                                           | 1    |     |
| france2                                           | 1    |     |
| france3                                           | 1    |     |
| france4                                           | 1    |     |
| france5                                           | 1    |     |
| Turkey1                                           | 1    |     |
| Turkey2                                           | 1    |     |
| Turkey3                                           | 1    |     |
| Turkey4                                           | 1    |     |
| Turkey5                                           | 1    |     |
| poland1                                           | 1    |     |
| poland2                                           | 1    |     |
| poland3                                           | 1    |     |
| poland4                                           | 1    |     |
| poland5                                           | 1    |     |
| ltaly1                                            | 1    |     |
| Italy2                                            | 1    |     |
| Italy3                                            | 1    |     |
| Italy4                                            | 1    |     |
| Italy5                                            | 1    |     |
|                                                   | yes  | no  |
| did you like the project activity "Women Patrons" | 28   | 2   |
| %                                                 | 93,3 | 6,7 |

#### Did you like the project activity "Women Patrons"?

| Do you conside | red that you a | wareness of w | omen influen | ce on European | civilization |  |
|----------------|----------------|---------------|--------------|----------------|--------------|--|
| Development h  |                |               |              |                |              |  |
|                |                |               |              |                |              |  |
|                | no             | not at all    | yes          | very much      |              |  |
| spain1         |                |               | 1            |                |              |  |
| spain2         |                |               | 1            |                |              |  |
| spain3         |                |               | 1            |                |              |  |
| spain4         |                |               | 1            |                |              |  |
| spain5         |                |               | 1            |                |              |  |
| finland1       |                |               | 1            |                |              |  |
| finland2       |                |               | 1            |                |              |  |
| finland3       |                |               | 1            |                |              |  |
| finland4       |                |               | 1            |                |              |  |
| finland5       |                |               | 1            |                |              |  |
| france1        |                |               | 1            |                |              |  |
| france2        |                |               | 1            |                |              |  |
| france3        |                |               | 1            |                |              |  |
| france4        |                |               | 1            |                |              |  |
| france5        |                |               | 1            |                |              |  |
| Turkey1        |                |               | 1            |                |              |  |
| Turkey2        |                |               |              | 1              |              |  |
| Turkey3        |                |               | 1            |                |              |  |
| Turkey4        |                |               | 1            |                |              |  |
| Turkey5        |                |               | 1            |                |              |  |
| poland1        |                |               |              | 1              |              |  |
| poland2        |                |               |              | 1              |              |  |
| poland3        |                | 1             |              |                |              |  |
| poland4        |                |               |              | 1              |              |  |
| poland5        |                |               |              | 1              |              |  |
| ltaly1         |                |               |              | 1              |              |  |
| Italy2         |                |               |              | 1              |              |  |
| Italy3         |                |               |              | 1              |              |  |
| Italy4         |                |               |              | 1              |              |  |
| Italy5         |                |               | 1            |                |              |  |
| total          | 0              | 1             | 20           | 9              | 30           |  |
|                | no             | not at all    | yes          | very much      |              |  |
| Do you conside | r that your aw | 3,33          | 66,67        | 30             | %            |  |