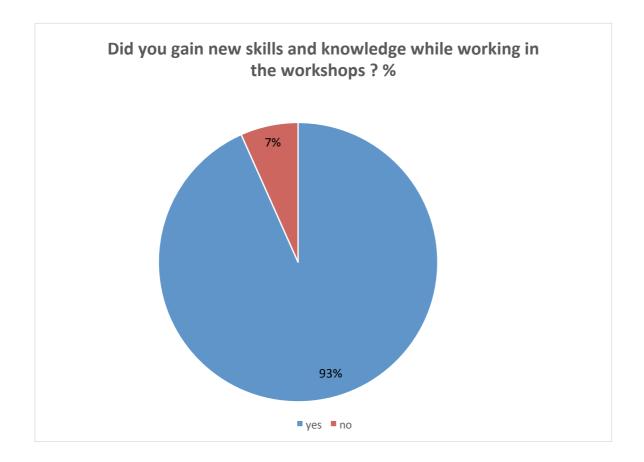

### Do you consider that "Beautiful minds workshop" enhanced your importance of logical thinking and maths?

Did you gain new skills and knowledge while working in the workshops ?

| , ,            | yes   | no   | <u> </u> |         | yes           | no |
|----------------|-------|------|----------|---------|---------------|----|
| spain1         | 1     |      |          | Turkey1 | <i>,</i><br>1 |    |
| spain2         | 1     |      |          | Turkey2 | 1             |    |
| spain3         | 1     |      |          | Turkey3 | 1             |    |
| spain4         | 1     |      |          | Turkey4 | 1             |    |
| spain5         | 1     |      |          | Turkey5 | 1             |    |
| finland1       |       | 1    |          | poland1 | 1             |    |
| finland2       |       | 1    |          | poland2 | 1             |    |
| finland3       | 1     |      |          | poland3 | 1             |    |
| finland4       | 1     |      |          | poland4 | 1             |    |
| finland5       | 1     |      |          | poland5 | 1             |    |
| france1        | 1     |      |          | Italy1  | 1             |    |
| france2        | 1     |      |          | Italy2  | 1             |    |
| france3        | 1     |      |          | Italy3  | 1             |    |
| france4        | 1     |      |          | Italy4  | 1             |    |
| france5        | 1     |      |          | Italy5  | 1             |    |
|                | yes   | no   |          |         |               |    |
| total          | 28    | 2    | 30       |         |               |    |
|                | yes   | no   |          |         |               |    |
| did you gain n | 93,33 | 6,67 | 100      | %       |               |    |