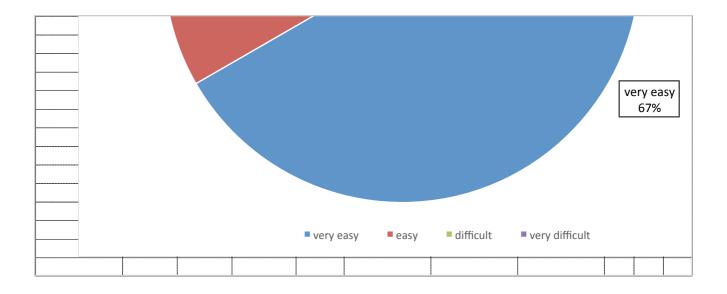

# Teamwork : How would you assess the cooperation between students in your national team ? %

| <br> |      | <br> |          |             |   |   | <br> |   |
|------|------|------|----------|-------------|---|---|------|---|
|      |      |      |          |             |   |   |      |   |
|      |      |      |          |             |   |   |      |   |
|      |      |      |          |             |   |   |      |   |
|      |      |      |          |             |   |   |      |   |
|      |      |      |          |             |   |   |      |   |
|      |      |      |          |             |   |   |      |   |
|      |      |      |          |             |   |   |      |   |
|      |      |      |          |             |   |   |      |   |
|      |      |      |          |             |   |   |      |   |
|      |      |      |          |             |   |   |      |   |
|      |      |      |          |             |   |   |      |   |
|      |      |      |          |             |   |   |      |   |
|      |      |      |          |             |   |   |      |   |
|      |      |      |          |             |   |   |      |   |
|      |      |      |          |             |   |   |      |   |
|      | <br> |      |          |             |   |   |      |   |
|      |      |      |          |             |   |   |      |   |
|      |      |      |          |             |   |   |      |   |
|      |      |      |          |             |   |   |      |   |
|      |      |      |          |             |   |   |      |   |
|      |      |      |          |             |   |   |      |   |
|      |      |      |          |             |   |   |      |   |
|      |      |      |          |             |   |   |      |   |
|      |      |      |          |             |   |   |      |   |
|      |      | no r | negative | e responses | _ |   |      |   |
|      |      |      | 0        | ·           | - |   |      |   |
|      |      |      |          |             | - |   |      |   |
|      |      |      |          |             |   |   |      |   |
|      |      |      |          |             |   |   |      |   |
|      |      |      |          |             |   | • |      | · |

| rance3 |  |  |
|--------|--|--|
| rance4 |  |  |
| rance5 |  |  |
|        |  |  |

| poland1 |  |  |
|---------|--|--|
| poland2 |  |  |
| poland3 |  |  |
| poland4 |  |  |
| poland5 |  |  |

| <br> | <br>      |                         |        |        |     | <br> |  |  |  |
|------|-----------|-------------------------|--------|--------|-----|------|--|--|--|
|      |           |                         |        |        |     |      |  |  |  |
| <br> |           |                         |        |        |     | <br> |  |  |  |
| <br> | <br>      |                         |        |        |     | <br> |  |  |  |
| <br> | <br>      |                         |        |        |     | <br> |  |  |  |
|      |           |                         |        |        |     |      |  |  |  |
|      |           |                         |        |        |     |      |  |  |  |
|      |           |                         |        |        |     |      |  |  |  |
| <br> | <br>      |                         |        |        |     | <br> |  |  |  |
| <br> | <br>      |                         |        |        |     | <br> |  |  |  |
|      |           |                         |        |        |     |      |  |  |  |
|      |           |                         |        |        |     |      |  |  |  |
|      |           |                         |        |        |     |      |  |  |  |
| <br> | <br>      |                         |        |        |     | <br> |  |  |  |
| <br> | <br>      |                         |        |        |     | <br> |  |  |  |
|      |           |                         |        |        |     |      |  |  |  |
|      |           |                         |        |        |     |      |  |  |  |
|      |           |                         |        |        | t t |      |  |  |  |
| <br> |           |                         |        |        |     | <br> |  |  |  |
| <br> | <br>      |                         |        |        |     | <br> |  |  |  |
| <br> |           |                         |        |        |     | <br> |  |  |  |
|      |           |                         |        |        |     |      |  |  |  |
|      |           |                         |        |        |     |      |  |  |  |
| <br> |           |                         |        |        |     | <br> |  |  |  |
| <br> | <br>      |                         |        |        |     |      |  |  |  |
| <br> | <br>      |                         |        |        |     | <br> |  |  |  |
| <br> |           |                         |        |        |     |      |  |  |  |
|      |           |                         |        |        |     |      |  |  |  |
|      |           |                         |        |        |     |      |  |  |  |
| <br> | <br>      |                         |        |        |     | <br> |  |  |  |
| <br> |           |                         |        |        |     | <br> |  |  |  |
| <br> | <br>      |                         |        |        |     | <br> |  |  |  |
|      |           |                         |        |        |     |      |  |  |  |
|      |           |                         |        |        |     |      |  |  |  |
|      |           |                         |        |        |     | ·    |  |  |  |
| <br> |           |                         |        |        |     |      |  |  |  |
| <br> |           |                         |        |        |     | <br> |  |  |  |
| <br> |           |                         |        |        |     | <br> |  |  |  |
|      |           |                         |        |        |     |      |  |  |  |
|      | a ver     | v good co               | oppoer | ratio  | n   |      |  |  |  |
| <br> | hetw      | y good co<br>een all th |        | ntrie  |     | <br> |  |  |  |
| <br> | <br>      |                         |        | intric |     | <br> |  |  |  |
| <br> | <br>(>779 | ~o)                     |        |        |     |      |  |  |  |
|      |           |                         |        |        |     |      |  |  |  |
|      |           |                         |        |        |     |      |  |  |  |
|      |           |                         |        |        |     |      |  |  |  |
| <br> |           |                         |        |        |     | <br> |  |  |  |
|      |           |                         |        |        |     |      |  |  |  |