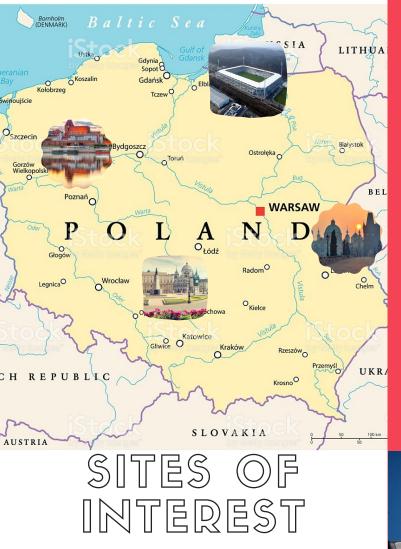

#### SATURDAY 20TH JULY

AT DAWN YOU LEAVE SZECZIN AND GO TO GDYNIA, ON THE BALTIC COST. YOU VISIT THE CITY AND THE AMAZING STADIUM IN THE EVENING YOU LEAVE CDNYA AND ARRIVE AT DANZICA.

#### MONDAY 22TH JULY

AT DAWN BY CAR YOU GO TO WARSAW. WARSAW IS ENORMOUS,SO YOU WILL STAY TWO DAYS. THE FRST YOU VISIT THE OLD CENTRE AND SOME IMPORTANT SQUARE.

#### WEDNESDAY 24TH JULY

THE LAST STEP IS LODZ.YOU ARRIVE IN MORNING AND YOU SEE A BIG PALACE, A MUSEUM AND A ROYAL STREET.