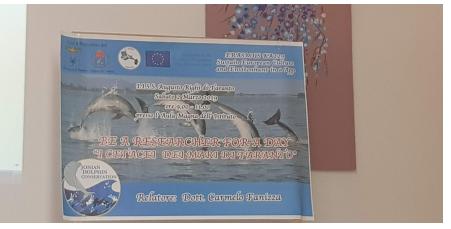

# Lectures with Experts

IISS A.RIGHI

Science Lesson The marine mammals of Taranto's Seas "BE A RESEARCHER FOR A DAY" with Ionian Dolphin Conservation

SEGUENDO GLI APPRODI DI TARAS On the footprint of TARAS