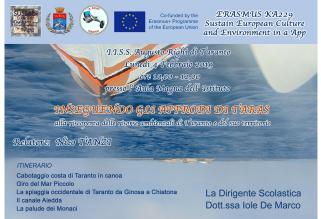

# Lectures with Experts

IISS A.RIGHI

Science Lesson The marine mammals of Taranto's Seas "BE A RESEARCHER FOR A DAY" with Ionian Dolphin Conservation

SEGUENDO GLI APPRODI DI TARAS On the footprint of TARAS