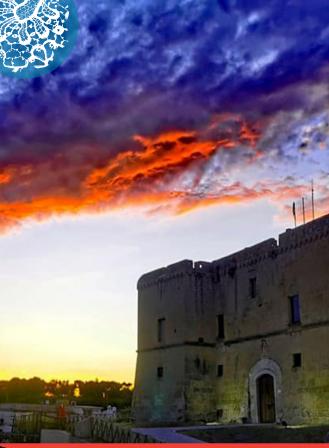

## Taranto between sea land and sky

Foto 10. The Triglio aqueduct served the city of Taranto in Roman times until the nineteenth century.

CASTELLO STELLA CARACCIOLO NAMED PLACES OF THE HEART FAI