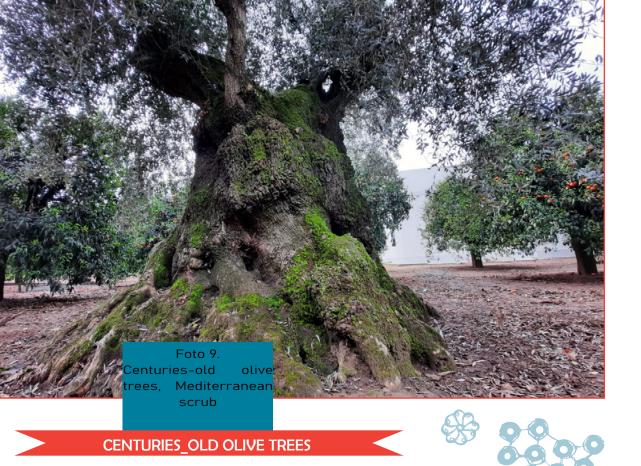

#### **GRAVINE PARK**

A nature reserve in Apulia, in the Province of Taranto between Matera, Salento and Valle d'Itria. This is the Cave of Sant Andrew in Palagianello, in the western Province of Taranto.