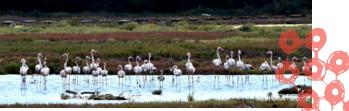

Foto 5. The Galèso is a short course river of karstic origin which rises in the territory of Taranto.and pours its waters into the Mar Piccolo

Foto 6. On the outskirts of Taranto, an amazing spectacle of nature. Colonies of pink flamingos settle and populate the swamp of the now renamed ecomuseum La Vela on the Mar Piccolo.