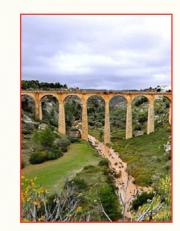

## Taranto between sea land and sky

Foto 10. The Triglio aqueduct served the city of Taranto in Roman times until the nineteenth century.

CASTELLO STELLA CARACCIOLO NAMED PLACES OF THE HEART FAI