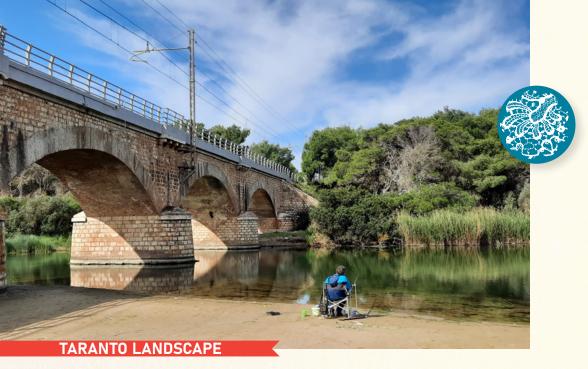

foto 3. The bridge of Porta Napoli (or stone bridge) in Taranto is the stone structure that overlooks the natural channel to the north-west of the city. 115 meters long and with only three arches, it is dedicated to St. Egidio Maria of Taranto.









Foto 5. The Galèso is a short course river of karstic origin which rises in the territory of Taranto.and pours its waters into the Mar Piccolo



Foto 6. On the outskirts of Taranto, an amazing spectacle of nature. Colonies of pink flamingos settle and populate the swamp of the now renamed ecomuseum La Vela on the Mar Piccolo.





#### **GRAVINE PARK**

A nature reserve in Apulia, in the Province of Taranto between Matera, Salento and Valle d'Itria. This is the Cave of Sant Andrew in Palagianello, in the western Province of Taranto.





Foto 8. Fishing on the banks of river Tara









## Taranto between sea land and sky











Foto 10. The Triglio aqueduct served the city of Taranto in Roman times until the nineteenth century.

CASTELLO STELLA CARACCIOLO NAMED PLACES OF THE HEART FAI



## TARANTO\_FOTO DI FRANCESCA CAVALLO



TARANTO\_FOTO DI FRANCESCO BARLETTA



## TARANTO\_FOTO DI FRANCESCO PULIERI



# TARANTO\_FOTO DI LUCA TOCCI



TARANTO\_FOTO DI EMMA FESTINANTE



#### TARANTO\_FOTO DI ELSON TUKU

# TARANTO\_FOTO DI ROBERTO RESTA

a a