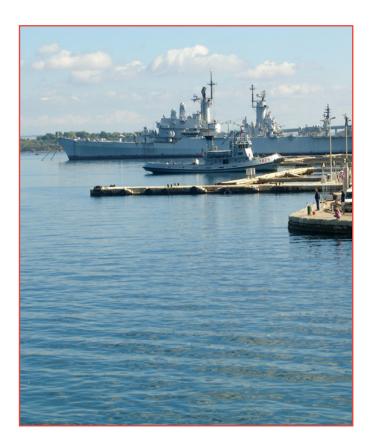

Co-funded by the Erasmus+ Programme of the European Union Erasmus+ KA229 "SUSTAIN European Culture and Environment in an APP" KA229 2018-1-IT02-KA229-048136\_1

FORTES



# **SUSTAIN European Culture and Environment in an APP**

# LANDSCAPES OF EUROPE\_S.E.C.E.A Photographs collection <

Newark School







#### TARANTO CITY

1. Punta Penna Pizzone Bridge, also known as Ponte Aldo Moro, is the Bridge which connects Punta Penna with Punta Pizzone, at the point where a natural narrowing creates the two inlets of the Mar Piccolo









foto 3. The bridge of Porta Napoli (or stone bridge) in Taranto is the stone structure that overlooks the natural channel to the north-west of the city. 115 meters long and with only three arches, it is dedicated to St. Egidio Maria of Taranto.









Foto 5. The Galèso is a short course river of karstic origin which rises in the territory of Taranto.and pours its waters into the Mar Piccolo



Foto 6. On the outskirts of Taranto, an amazing spectacle of nature. Colonies of pink flamingos settle and populate the swamp of the now renamed ecomuseum La Vela on the Mar Piccolo.





#### **GRAVINE PARK**

A nature reserve in Apulia, in the Province of Taranto between Matera, Salento and Valle d'Itria. This is the Cave of Sant Andrew in Palagianello, in the western Province of Taranto