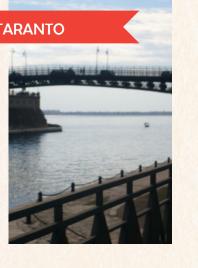

#### TARANTO CITY

1. Punta Penna Pizzone Bridge, also known as Ponte Aldo Moro, is the Bridge which connects Punta Penna with Punta Pizzone, at the point where a natural narrowing creates the two inlets of the Mar Piccolo