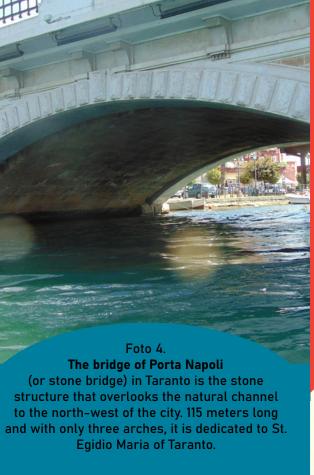

foto 3. The bridge of Porta Napoli (or stone bridge) in Taranto is the stone structure that overlooks the natural channel to the north-west of the city. 115 meters long and with only three arches, it is dedicated to St. Egidio Maria of Taranto.