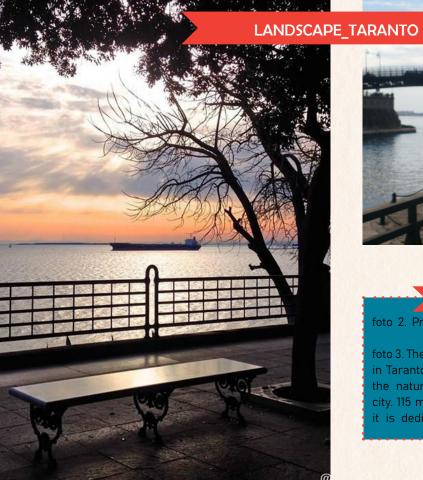

#### TARANTO CITY

1. Punta Penna Pizzone Bridge, also known as Ponte Aldo Moro, is the Bridge which connects Punta Penna with Punta Pizzone, at the point where a natural narrowing creates the two inlets of the Mar Piccolo