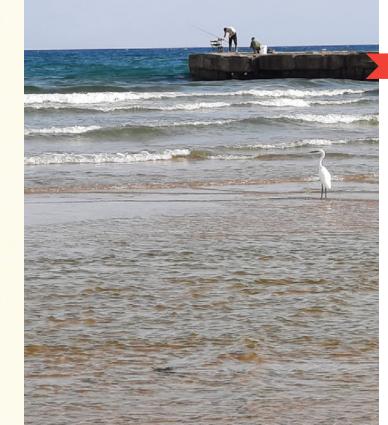

idge) in Taranto is the stone structure that overlooks the natural channel to the north-west of the city. 115 meters long and with only three arches, it is dedicated to St. Egidio Maria of Taranto.









Foto 5. The Galèso is a short course river of karstic origin which rises in the territory of Taranto.and pours its waters into the Mar Piccolo



Foto 6. On the outskirts of Taranto, an amazing spectacle of nature. Colonies of pink flamingos settle and populate the swamp of the now renamed ecomuseum La Vela on the Mar Piccolo.





#### **GRAVINE PARK**

A nature reserve in Apulia, in the Province of Taranto between Matera, Salento and Valle d'Itria. This is the Cave of Sant Andrew in Palagianello, in the western Province of Taranto.





Foto 8. Fishing on the banks of river Tara









## Taranto between sea land and sky











Foto 10. The Triglio aqueduct served the city of Taranto in Roman times until the nineteenth century.

CASTELLO STELLA CARACCIOLO NAMED PLACES OF THE HEART FAI



## TARANTO\_FOTO DI FRANCESCA CAVALLO



TARANTO\_FOTO DI FRANCESCO BARLETTA



## TARANTO\_FOTO DI FRANCESCO PULIERI



# TARANTO\_FOTO DI LUCA TOCCI



TARANTO\_FOTO DI EMMA FESTINANTE



#### TARANTO\_FOTO DI ELSON TUKU

# TARANTO\_FOTO DI ROBERTO RESTA

a a