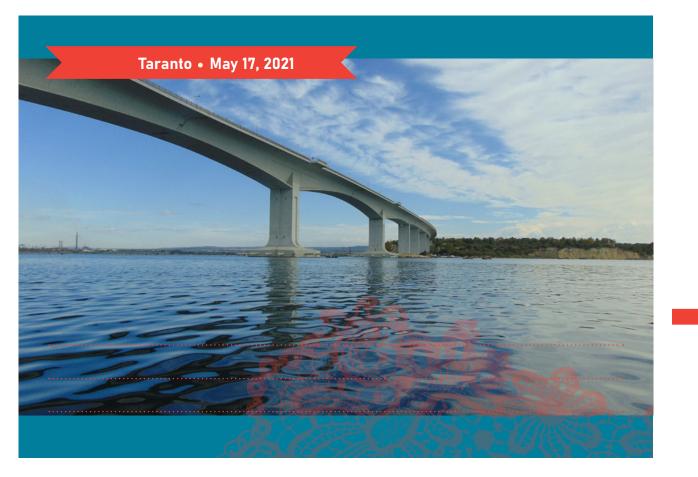

#### TARANTO CITY

1. Punta Penna Pizzone Bridge, also known as Ponte Aldo Moro, is the Bridge which connects Punta Penna with Punta Pizzone, at the point where a natural narrowing creates the two inlets of the Mar Piccolo