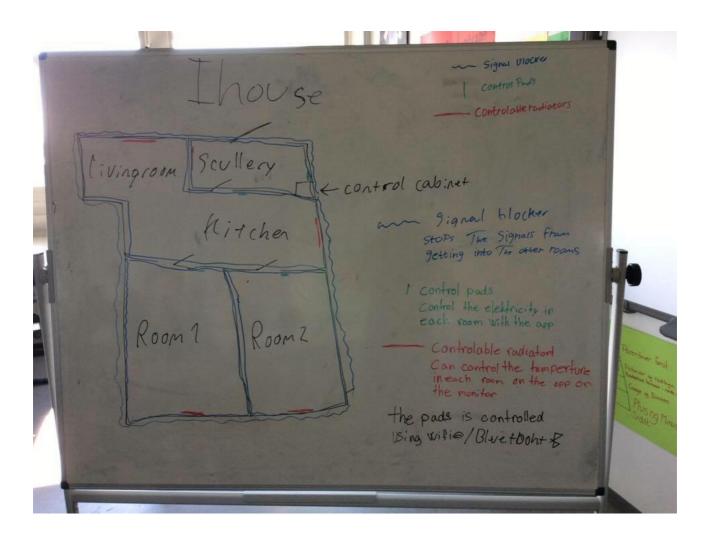

Our product is a system which control most of the power and temperature in the house. When you leave a room the power turns of and when you enter another room the power turns on in the that room. And when you leave the house all the that needs to be turned of turns of and the temperature is lowered.

## The small pack:

The small pack includes one sensor the house, so u can't control each individual room but the whole house. This pack works best in smallere houses.

## The medium pack:

The medium pack includes two sensor so you can separated the house into two parts and control each individual parts. This pack works best in small houses with for example two rooms.

## The big pack:

the big pack includes sensor to each room in the house, so you have full control over the house. Because the big pack includes a app so you can control the house when you are not in it.