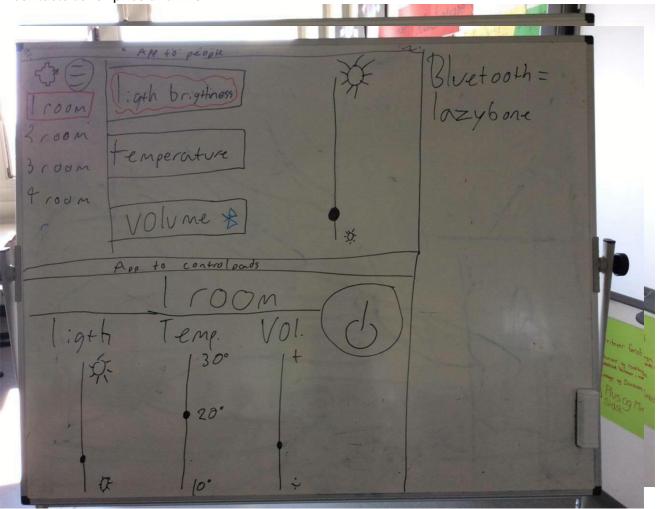

## The big pack:

the big pack includes sensor to each room in the house, so you have full control over the house. Because the big pack includes a app so you can control the house when you are not in it.