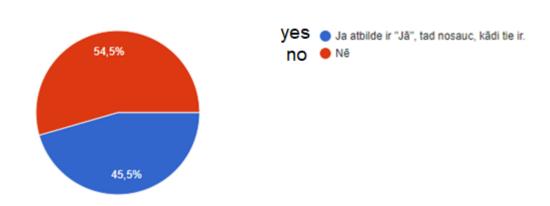

## CHILDREN QUESTIONNAIRE AT THE BEGINNING OF THE PROJECT

1. Do you produce waste at home when you have breakfast?

2. When the mother prepares lunch or dinner, does she produce waste?