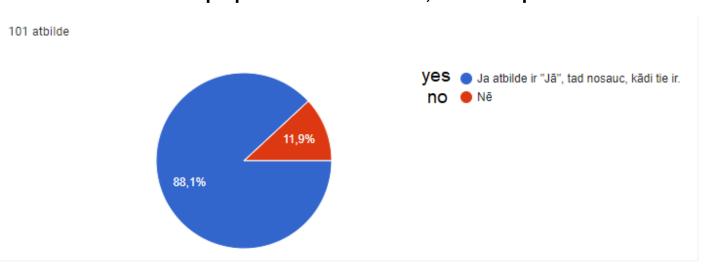

## CHILDREN QUESTIONNAIRE AT THE BEGINNING OF THE PROJECT

1. Do you produce waste at home when you have breakfast?





2. When the mother prepares lunch or dinner, does she produce waste?



## 3. When you have lunch or dinner, you produce waste?

101 atbilde



# 4. When you do your homework, both at home and at school, you happen to produce waste?

101 atbilde



## 5. At school, when you have a snack, do you produce waste?

101 atbilde



#### 6. When you play, do you happen to produce waste?

101 atbilde



#### 7. In class do you keep the electric light off when there is enough sunlight?

101 atbilde



#### 8. Do you use public transport?

Vai lieto sabiedrisko transportu?

101 atbilde



#### 9. Limit electricity consumption

101 atbilde