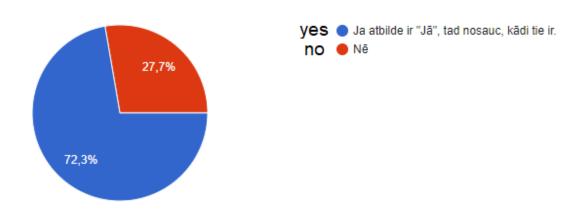

#### 7. In class do you keep the electric light off when there is enough sunlight?

101 atbilde