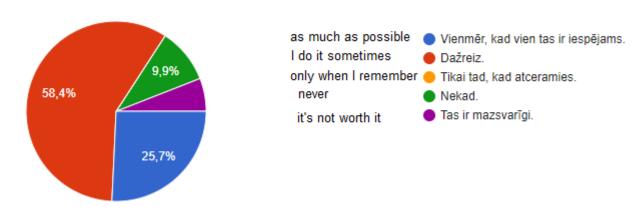

## CHILDREN QUESTIONNAIRE AT THE BEGINNING OF THE PROJECT

1. Do you produce waste at home when you have breakfast?





2. When the mother prepares lunch or dinner, does she produce waste?



## 3. When you have lunch or dinner, you produce waste?

101 atbilde



# 4. When you do your homework, both at home and at school, you happen to produce waste?

101 atbilde



## 5. At school, when you have a snack, do you produce waste?

101 atbilde



#### 6. When you play, do you happen to produce waste?

101 atbilde



#### 7. In class do you keep the electric light off when there is enough sunlight?

101 atbilde



#### 8. Do you use public transport?

Vai lieto sabiedrisko transportu?

101 atbilde



#### 9. Limit electricity consumption

101 atbilde