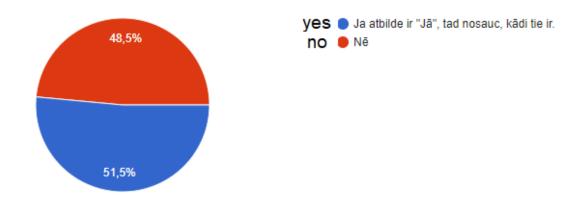

## CHILDREN QUESTIONNAIRE AT THE BEGINNING OF THE PROJECT

1. Do you produce waste at home when you have breakfast?





2. When the mother prepares lunch or dinner, does she produce waste?



## 3. When you have lunch or dinner, you produce waste?

101 atbilde



# 4. When you do your homework, both at home and at school, you happen to produce waste?

101 atbilde



## 5. At school, when you have a snack, do you produce waste?

101 atbilde



#### 6. When you play, do you happen to produce waste?

101 atbilde



#### 7. In class do you keep the electric light off when there is enough sunlight?

101 atbilde



#### 8. Do you use public transport?

Vai lieto sabiedrisko transportu?

101 atbilde



#### 9. Limit electricity consumption

101 atbilde