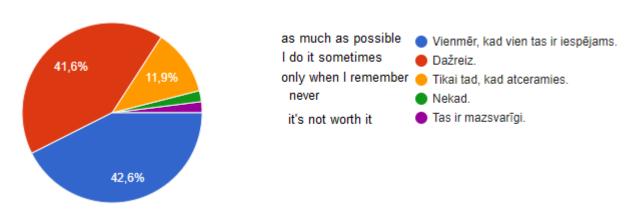

#### 7. In class do you keep the electric light off when there is enough sunlight?

101 atbilde