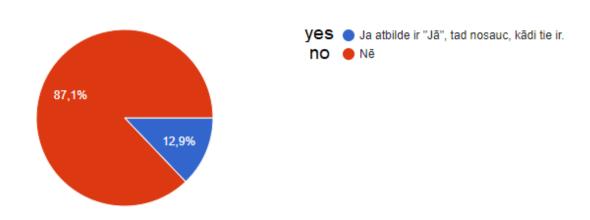

#### 8. Do you use public transport?

Vai lieto sabiedrisko transportu?

101 atbilde