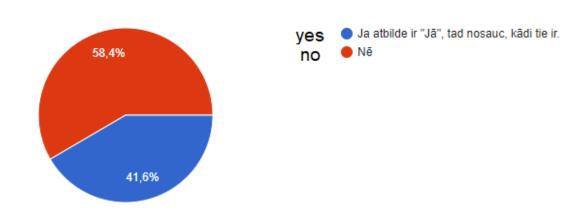

# 4. When you do your homework, both at home and at school, you happen to produce waste?

101 atbilde