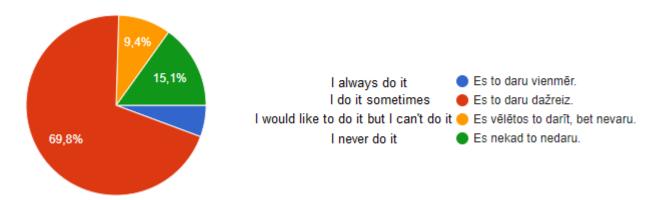

# 4. When you shop do you try to buy products by weight and not in packaging?

53 atbildes