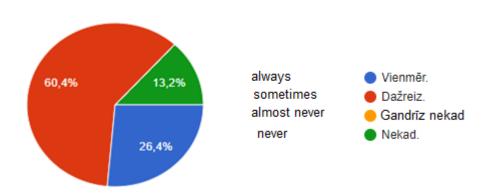

waste?

53 atbildes



### 2. Do you use disposable products?

53 atbildes



## 3. When you go shopping, do you use cardboard or cloth bags to put it away?

53 atbildes



# 4. When you shop do you try to buy products by weight and not in packaging?

53 atbildes



### 5. When you go shopping, do you buy seasonal products, grown in the area near the one you live in?

53 atbildes



#### 6. Do you drink tap water?

53 atbildes



#### 7. Do you limit water consumption?

53 atbildes



### 8. While washing do you close the water when you don't need it? 53 atbildes



64,2%

as much as possible I do it sometimes only when I remember it's not worth it Cik vien tas ir iepējams.

Es to daru dažreiz.Tikai tad, kad atceros.

Tas ir mazsvarīgi.

#### 9. Do you use public transport?

53 atbildes



### 10. Do you limit your electricity consumption?