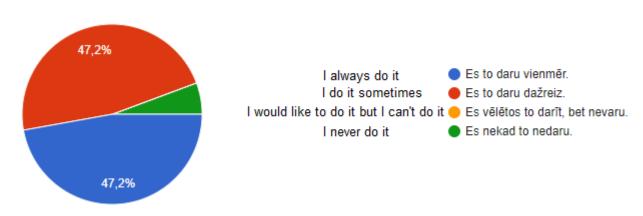

## 3. When you go shopping, do you use cardboard or cloth bags to put it away?

53 atbildes