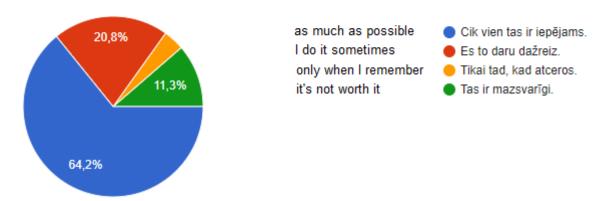

### 8. While washing do you close the water when you don't need it? 53 atbildes

64,2%

as much as possible I do it sometimes only when I remember it's not worth it Cik vien tas ir iepējams.

Es to daru dažreiz.Tikai tad, kad atceros.

Tas ir mazsvarīgi.