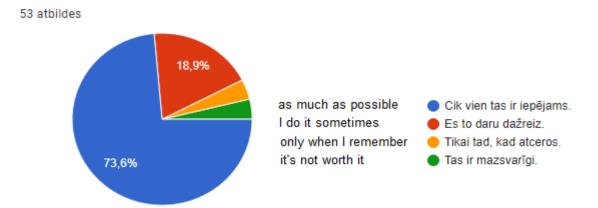

### 8. While washing do you close the water when you don't need it? 53 atbildes

64,2%

as much as possible I do it sometimes only when I remember it's not worth it Cik vien tas ir iepējams.

Es to daru dažreiz.Tikai tad, kad atceros.

Tas ir mazsvarīgi.