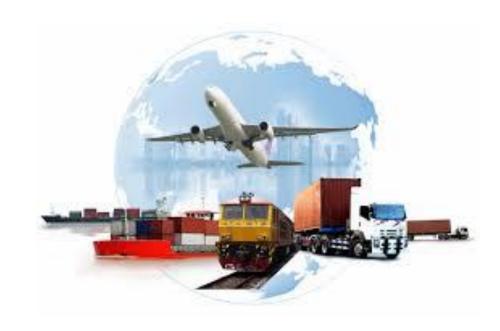

# ZincTrans offers different modes of transport:

### •Sea transport (International)

- Full Container Load (FCL)
- Less than container load (LCL)
- Refrigerated containers
- Air transport (International)
- Dangerous goods
- Bulky goods
- •Railway (Between Europe and Asia)
- Full container load
- Less than container load

### ZincTrans offers different modes of transport:

- Road transport (international and domestic)
- Break bulk cargo
- Full truck load
- Dangerous goods