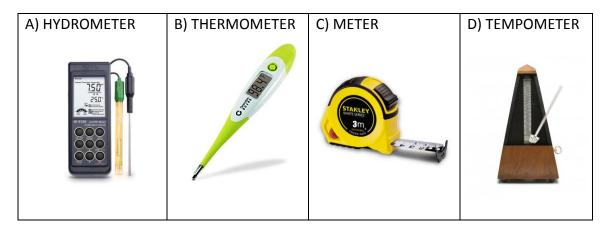

GUAGE DO THEY SPEAK IN TURKEY?







### **21. WHICH IS THE ITALIAN FLAG?**



# 22. WHERE IS ITALY ON THE MAP?



### 23. THE CAPITAL OF ITALY IS?







### 24. WHICH IS THE CURRENCY OF ITALY?



## 25. WHAT LANGUAGE DO THEY SPEAK IN ITALY?



### 26. WHICH IS THE FLAG OF EUROPE?







27. "I LOVE SCIENCE" IS A(N) ..... SCHOOL PROJECT.



# 28. WHICH IS "I LOVE SCIENCE" PROJECT LOGO?



# 29. THE BALLOON IS FLYING BECAUSE .....







#### 30. DINOSAURS ARE .....



### **31. WATER IS A SUBSTANCE THAT CAN BE FOUND AS**



32. THE SHAPE OF THE ANCIENT GREEK COIN SHOWN IN THE PICTURE IS: (INDO-GREEK KINGDOM, PHILOXENOS, C.100-95 B.C.),



## WE CAN FIND THE SHAPES:







### 33. THE HARDEST SUBSTANCE AVAILABLE ON EARTH IS



## 34. AN INSTRUMENT TO MEASURE TEMPERATURE IS CALLED .... ?



#### **35. WHICH OF THESE PLANETS IS CALLED THE BLUE PLANET?**