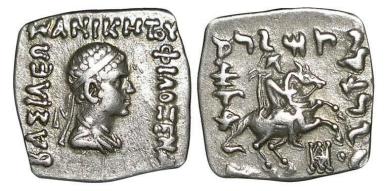

### **31. WATER IS A SUBSTANCE THAT CAN BE FOUND AS**

32. THE SHAPE OF THE ANCIENT GREEK COIN SHOWN IN THE PICTURE IS: (INDO-GREEK KINGDOM, PHILOXENOS, C.100-95 B.C.),