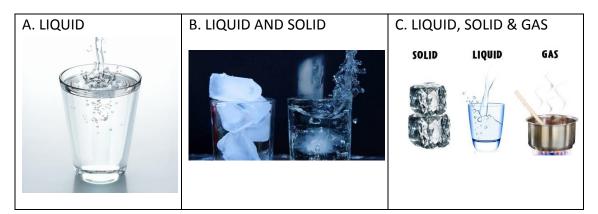

### **31. WATER IS A SUBSTANCE THAT CAN BE FOUND AS**

32. THE SHAPE OF THE ANCIENT GREEK COIN SHOWN IN THE PICTURE IS: (INDO-GREEK KINGDOM, PHILOXENOS, C.100-95 B.C.),