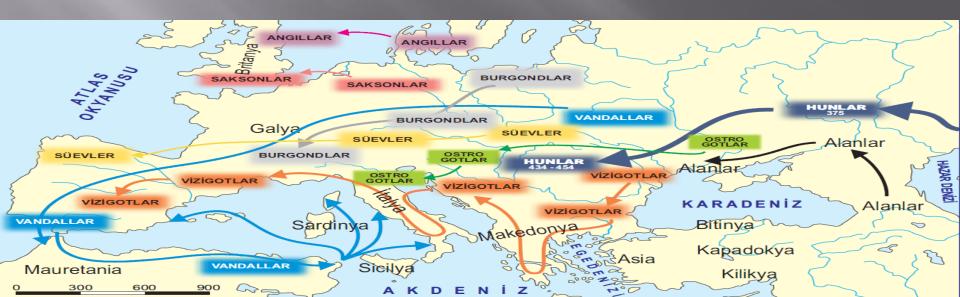

## **Migration of Tribes**

- China destroyed Turks.But Turks went to north of Karadeniz.
- In, there were small tribes.So, Turks pushed small tribes in European.
- So Turks built European Hun State

#### European Hun State

It's founder was Balamin
It's strongest sovereign was Atilla.
Atilla taxed West of Roma