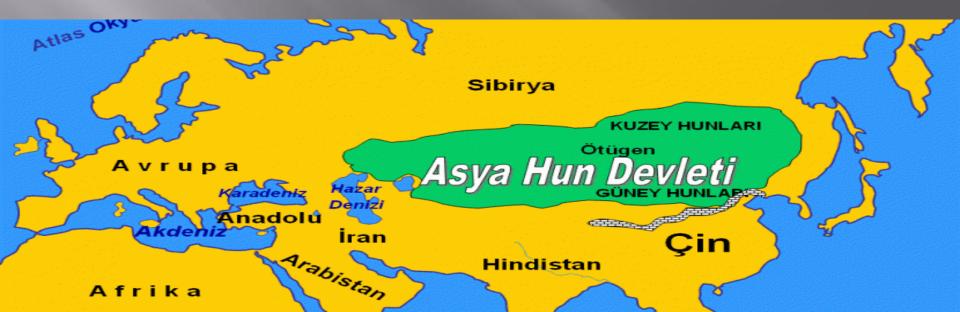

### **Turk's First Homeland**

Turk's first homeland was Asya Hun State.
 It's first known sovereign was Teoman.
 State's best time was Time of Mete Han.
 Asya Hun State's epic was Epic of Oguz Kaan.

#### Asya Hun State Is Collapsing

- China collapsed Asya Hun State.
- Turks built new homeland.New homeland was First Gokturk State.
- □ First Gokturk State's founder was Bumin Kaan.
- Bumin Kaan fought with China for Silk Road.
- State was destroyed because of Fight of throne.
- And Turks became under sovereignty of the China for a while.