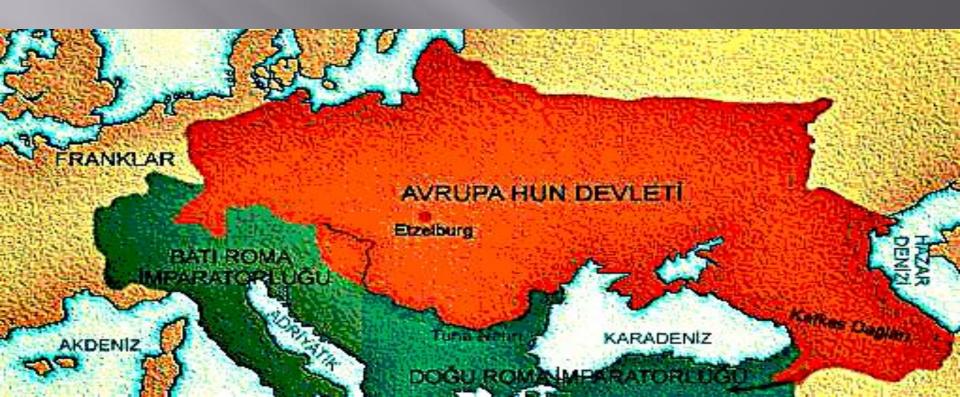

#### European Hun State

It's founder was Balamin
It's strongest sovereign was Atilla.
Atilla taxed West of Roma