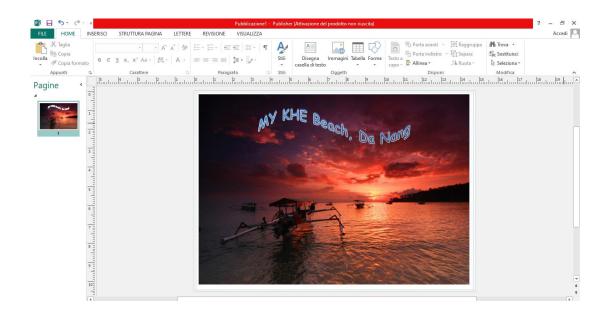

## Workshop-How to produce Postcards

2nd Short-term Exchange of groups of pupils ITT G. Malafarina Soverato Italy