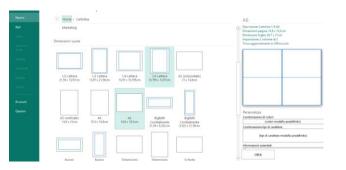

## Workshop-How to produce Postcards

2nd Short-term Exchange of groups of pupils ITT G. Malafarina Soverato Italy