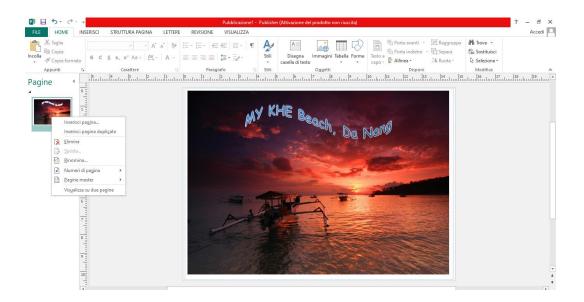

## Workshop-How to produce Postcards

2nd Short-term Exchange of groups of pupils ITT G. Malafarina Soverato Italy