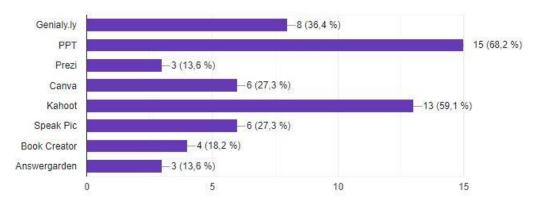

22 de răspunsuri

What are your favorite activities on this project?

22 de răspunsuri

Has this project positively affected your English language skills?

22 de răspunsuri

What web tools did you like in the project activities?