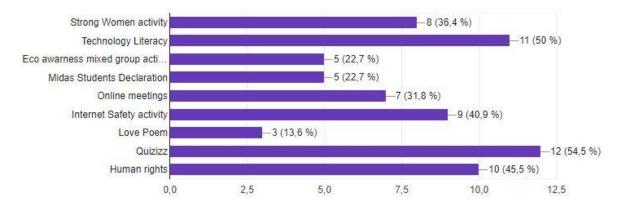

22 de răspunsuri

What are your favorite activities on this project?

22 de răspunsuri

Has this project positively affected your English language skills?

22 de răspunsuri

What web tools did you like in the project activities?