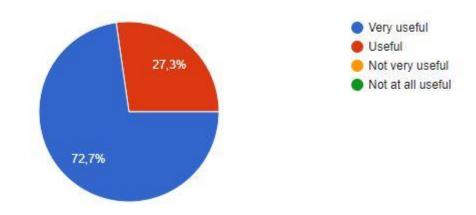

## PETRU RAREȘ NATIONAL COLLEGE

We finished our Project and here is the survey results we applied at the end of our Project.

| Teachar RUS ALEXANDRINA-CORINA<br>CNPR students<br>Thank you for participating in the Youth has the Midas Touch project <sup>III</sup> I hope it was a useful and amazin<br>experience for all of you<br>Adresă de e-mail *<br>Adresă de e-mail validă |                                   |                                |                                   |
|--------------------------------------------------------------------------------------------------------------------------------------------------------------------------------------------------------------------------------------------------------|-----------------------------------|--------------------------------|-----------------------------------|
|                                                                                                                                                                                                                                                        |                                   | Acest formular colectează adre | se de e-mail. Modificați setările |
|                                                                                                                                                                                                                                                        |                                   |                                |                                   |
|                                                                                                                                                                                                                                                        |                                   | Have you ever been in an eT    | winning project before?           |
| Sugestii: Maybe                                                                                                                                                                                                                                        |                                   |                                |                                   |
| 🔘 Yes                                                                                                                                                                                                                                                  |                                   |                                |                                   |
| No No                                                                                                                                                                                                                                                  |                                   |                                |                                   |
|                                                                                                                                                                                                                                                        |                                   |                                |                                   |
| How relevant and useful was                                                                                                                                                                                                                            | s the project for your classes? * |                                |                                   |
| Very useful                                                                                                                                                                                                                                            |                                   |                                |                                   |
| 🔵 Useful                                                                                                                                                                                                                                               |                                   |                                |                                   |
| Not very useful                                                                                                                                                                                                                                        |                                   |                                |                                   |
| Not at all useful                                                                                                                                                                                                                                      |                                   |                                |                                   |

### Have you ever been in an eTwinning project before?

22 de răspunsuri

How relevant and useful was the project for your classes?

22 de răspunsuri

Will this project contribute positively to the evolution of your school?