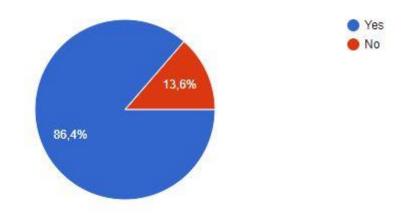

## PETRU RAREȘ NATIONAL COLLEGE

We finished our Project and here is the survey results we applied at the end of our Project.

| Teachar RUS ALEXANDRINA-CORINA<br>CNPR students<br>Thank you for participating in the Youth has the Midas Touch project <sup>III</sup> I hope it was a useful and amazin<br>experience for all of you<br>Adresă de e-mail *<br>Adresă de e-mail validă |                                   |                                |                                   |
|--------------------------------------------------------------------------------------------------------------------------------------------------------------------------------------------------------------------------------------------------------|-----------------------------------|--------------------------------|-----------------------------------|
|                                                                                                                                                                                                                                                        |                                   | Acest formular colectează adre | se de e-mail. Modificați setările |
|                                                                                                                                                                                                                                                        |                                   |                                |                                   |
|                                                                                                                                                                                                                                                        |                                   | Have you ever been in an eT    | winning project before?           |
| Sugestii: Maybe                                                                                                                                                                                                                                        |                                   |                                |                                   |
| 🔘 Yes                                                                                                                                                                                                                                                  |                                   |                                |                                   |
| No No                                                                                                                                                                                                                                                  |                                   |                                |                                   |
|                                                                                                                                                                                                                                                        |                                   |                                |                                   |
| How relevant and useful was                                                                                                                                                                                                                            | s the project for your classes? * |                                |                                   |
| Very useful                                                                                                                                                                                                                                            |                                   |                                |                                   |
| 🔵 Useful                                                                                                                                                                                                                                               |                                   |                                |                                   |
| Not very useful                                                                                                                                                                                                                                        |                                   |                                |                                   |
| Not at all useful                                                                                                                                                                                                                                      |                                   |                                |                                   |

### Have you ever been in an eTwinning project before?

22 de răspunsuri

How relevant and useful was the project for your classes?

22 de răspunsuri

Will this project contribute positively to the evolution of your school?