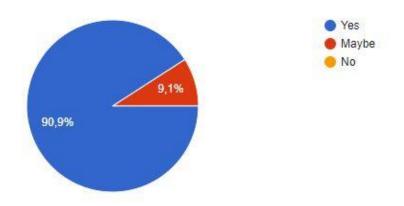

22 de răspunsuri

Do you want to participate in other international eTwinning project in the future?

22 de răspunsuri