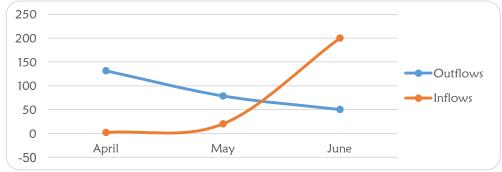

## FINANCIAL PROJECTION

MAJOR ACHIEVEMENTS: Starting from the idea of creating a coaster that changes its colour according to the temperature, we faced a search period that led us to define two possibilities of implementation and we have, accordingly, chosen the best option for our reality.