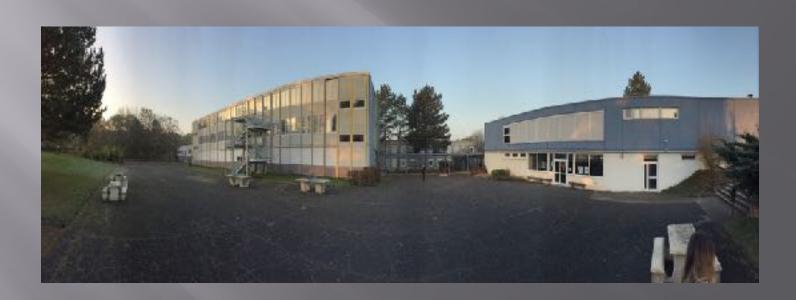

#### Where is it?

Lycée Professionnel Régional Valentin Metzinger Rue Montréal 57500 SAINT-AVOLD

On the left there is the main building; between there are the administration offices and on the right the canteen.

## Outside view