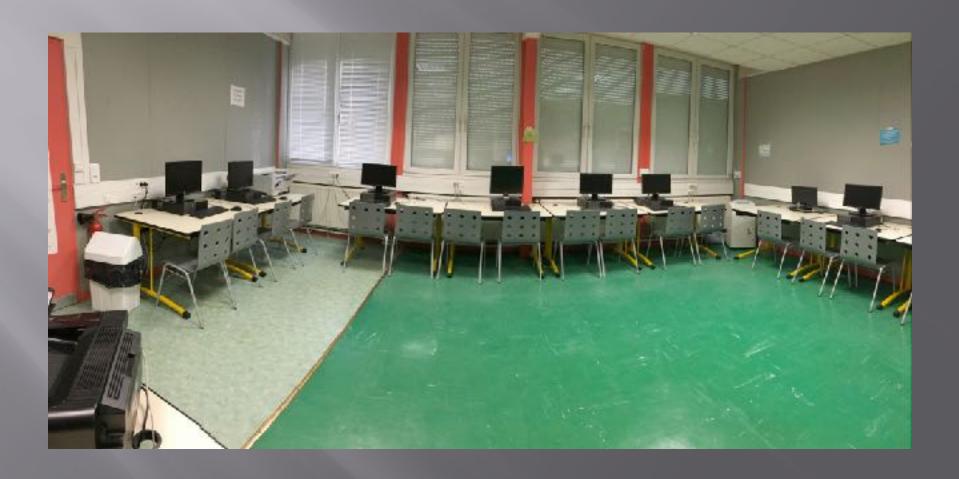

#### Where is it?

Lycée Professionnel Régional Valentin Metzinger Rue Montréal 57500 SAINT-AVOLD







On the left there is the main building; between there are the administration offices and on the right the canteen.





## Outside view



#### The canteen



It is a self-service restaurant. Every day the menu is different from the starter to the dessert.

It is located on the first floor.

There are two services: the first at noon and the second one at 1pm.





### Statue



### The administration offices







# Main hall





## Computer room





# Library





## Selling classroom





## Management classroom



#### Our section : Management

We have twelve hours of professional subjects (economics and laws, accountancy and professionnal work) per week.

In accountancy professionnal work, we study how to convert foreign money, how to record invoices...

In Management professionnal work, we practice how to write letters like application letters, reflation letters... and how to use some software.

And in economics and laws, we study how to manage firms, how to manage staff, we study social relationships in organisations.

## TIME TABLE

| Times        | Monday |      | Tuesday    | Wednesday  | Thursday   |            | Friday     |
|--------------|--------|------|------------|------------|------------|------------|------------|