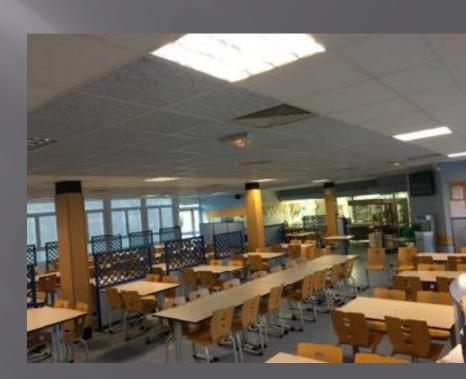

#### The canteen

It is a self-service restaurant. Every day the menu is different from the starter to the dessert.

It is located on the first floor.

There are two services: the first at noon and the second one at 1pm.