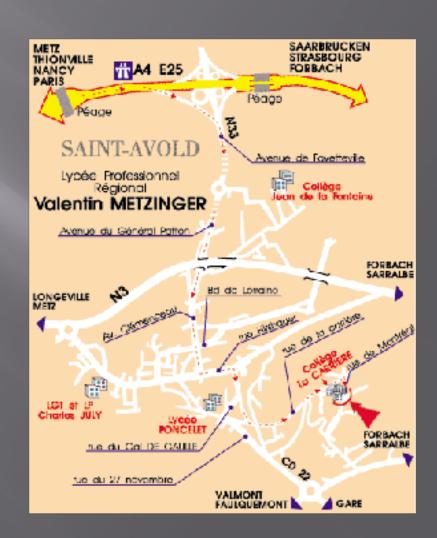

#### Where is it?

Lycée Professionnel Régional Valentin Metzinger Rue Montréal 57500 SAINT-AVOLD

On the left there is the main building; between there are the administration offices and on the right the canteen.