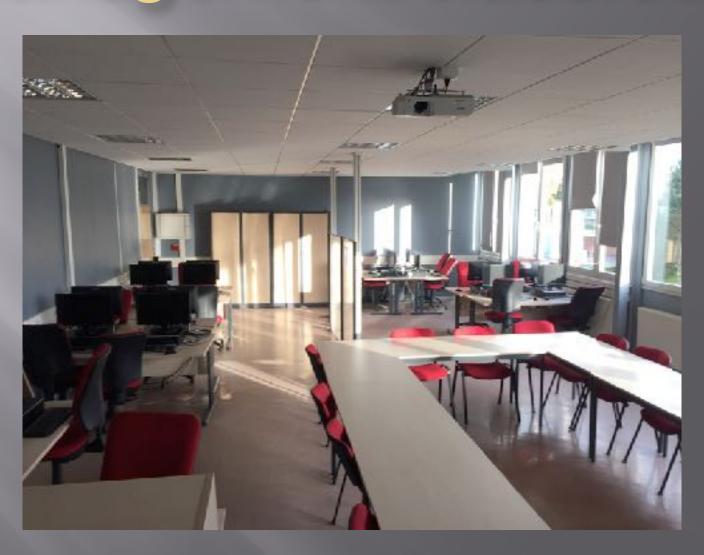

#### Where is it?

Lycée Professionnel Régional Valentin Metzinger Rue Montréal 57500 SAINT-AVOLD







On the left there is the main building; between there are the administration offices and on the right the canteen.





## Outside view



#### The canteen



It is a self-service restaurant. Every day the menu is different from the starter to the dessert.

It is located on the first floor.

There are two services: the first at noon and the second one at 1pm.





### Statue



### The administration offices







# Main hall





## Computer room





# Library





## Selling classroom





## Management classroom



#### Our section : Management

We have twelve hours of professional subjects (economics and laws, accountancy and professionnal work) per week.

In accountancy professionnal work, we study how to convert foreign money, how to record invoices...

In Management professionnal work, we practice how to write letters like application letters, reflation letters... and how to use some software.

And in economics and laws, we study how to manage firms, how to manage staff, we study social relationships in organisations.

## TIME TABLE

| Times        | Monday |      | Tuesday    | Wednesday  | Thursday   |            | Friday     |
|--------------|--------|------|------------|------------|------------|------------|------------|
|              |        |      |            |            |