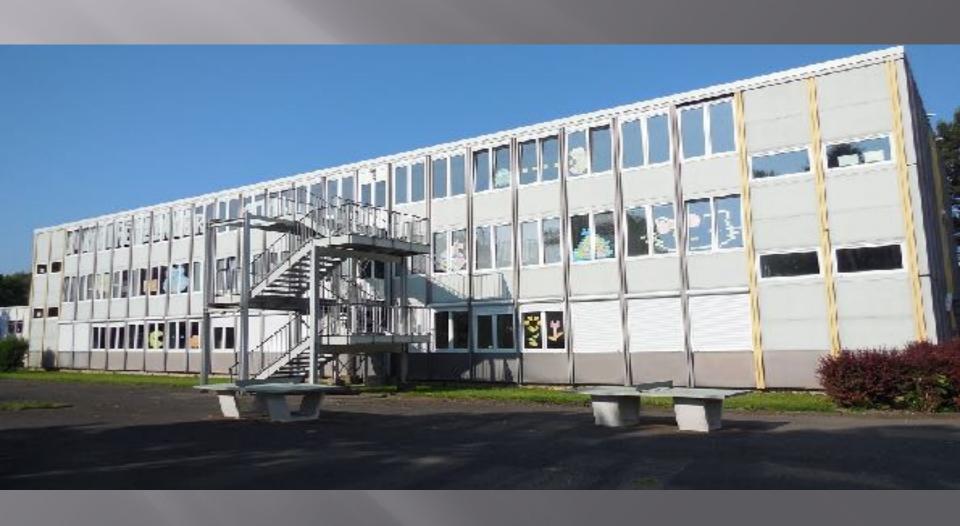

#### Where is it?

Lycée Professionnel Régional Valentin Metzinger Rue Montréal 57500 SAINT-AVOLD

On the left there is the main building; between there are the administration offices and on the right the canteen.

## Outside view