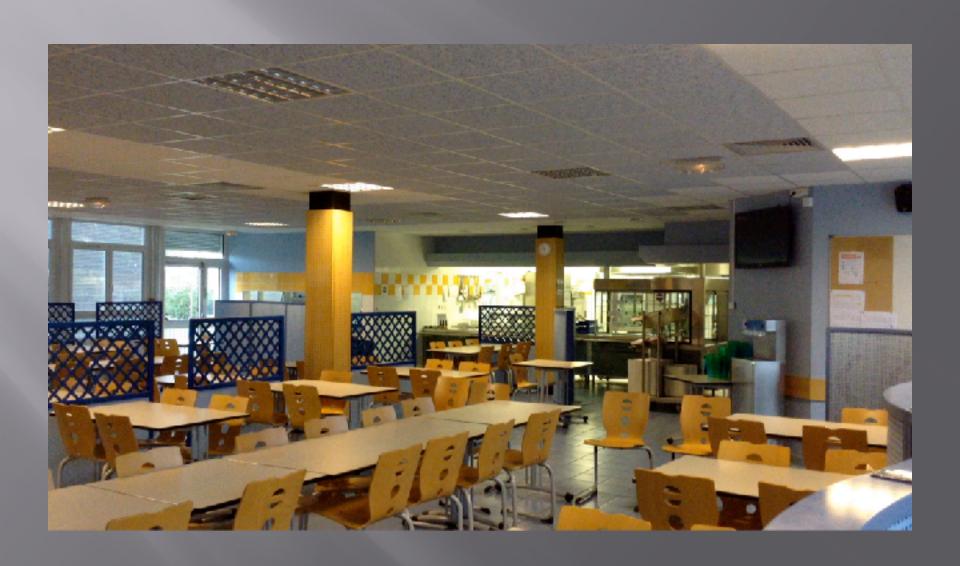

#### The canteen

It is a self-service restaurant. Every day the menu is different from the starter to the dessert.

It is located on the first floor.

There are two services: the first at noon and the second one at 1pm.