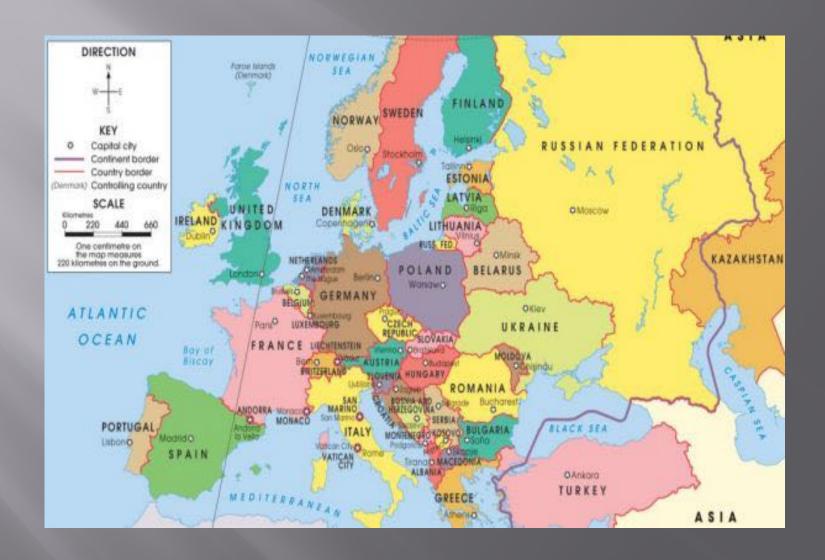

#### Where is it?

Lycée Professionnel Régional Valentin Metzinger Rue Montréal 57500 SAINT-AVOLD

On the left there is the main building; between there are the administration offices and on the right the canteen.