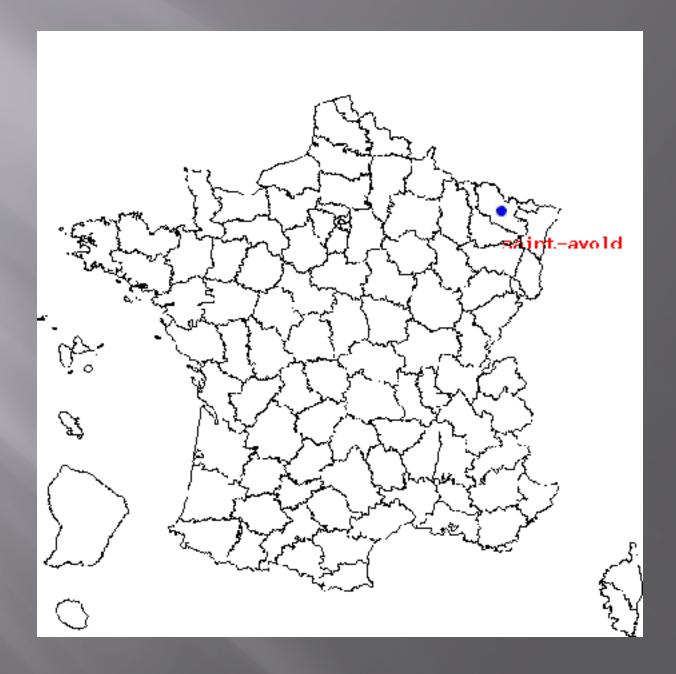

#### Where is it?

Lycée Professionnel Régional Valentin Metzinger Rue Montréal 57500 SAINT-AVOLD

On the left there is the main building; between there are the administration offices and on the right the canteen.