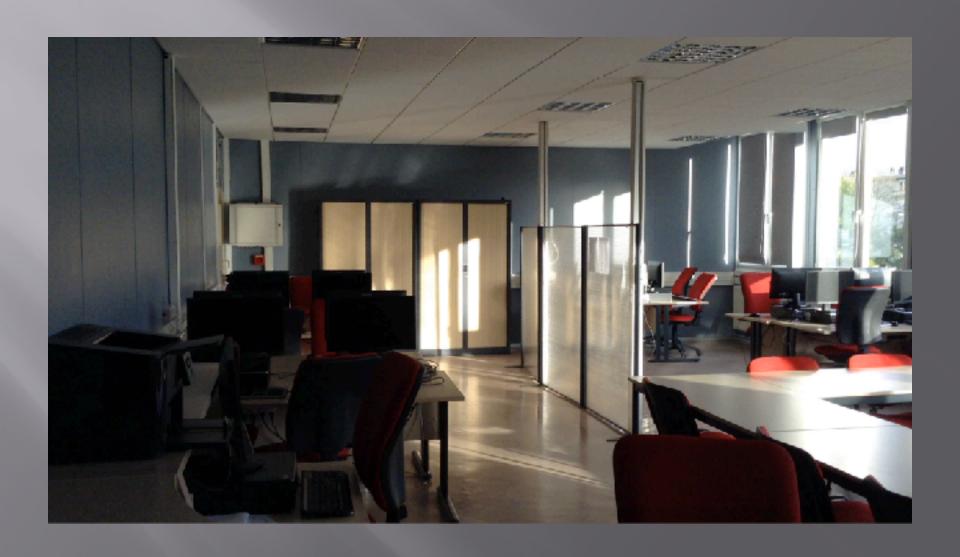

#### Where is it?

Lycée Professionnel Régional Valentin Metzinger Rue Montréal 57500 SAINT-AVOLD







On the left there is the main building; between there are the administration offices and on the right the canteen.





## Outside view



#### The canteen



It is a self-service restaurant. Every day the menu is different from the starter to the dessert.

It is located on the first floor.

There are two services: the first at noon and the second one at 1pm.





### Statue



### The administration offices







# Main hall





## Computer room





# Library





## Selling classroom





## Management classroom



#### Our section : Management

We have twelve hours of professional subjects (economics and laws, accountancy and professionnal work) per week.

In accountancy professionnal work, we study how to convert foreign money, how to record invoices...

In Management professionnal work, we practice how to write letters like application letters, reflation letters... and how to use some software.

And in economics and laws, we study how to manage firms, how to manage staff, we study social relationships in organisations.

## TIME TABLE

| Times        | Monday |      | Tuesday    | Wednesday  | Thursday   |            | Friday     |
|--------------|--------|------|------------|------------|------------|------------|------------|
|              |        |      |