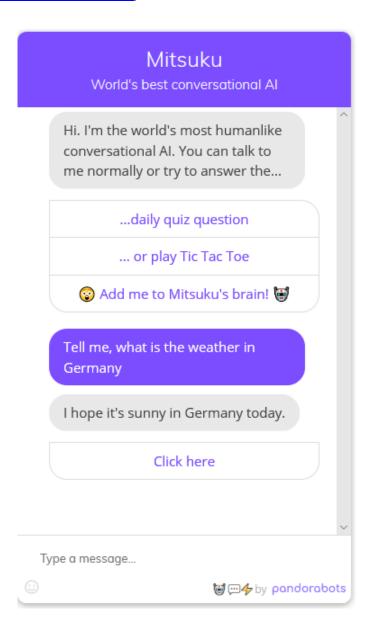

## ...or usefull.

Another "AI" conversation that can get quite strange...

(https://www.pandorabots.com/mitsuku/)