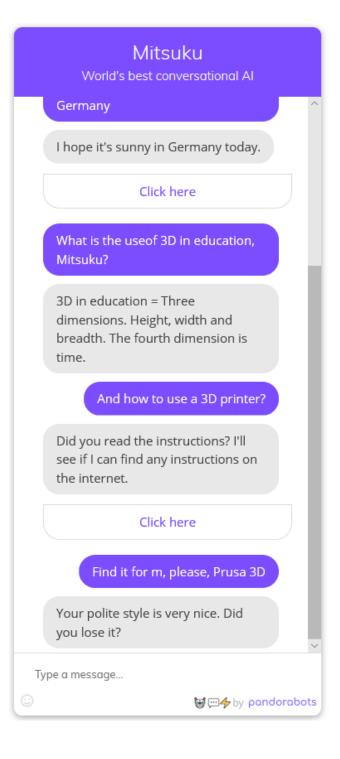

## ...or usefull.

Another "AI" conversation that can get quite strange...

(https://www.pandorabots.com/mitsuku/)