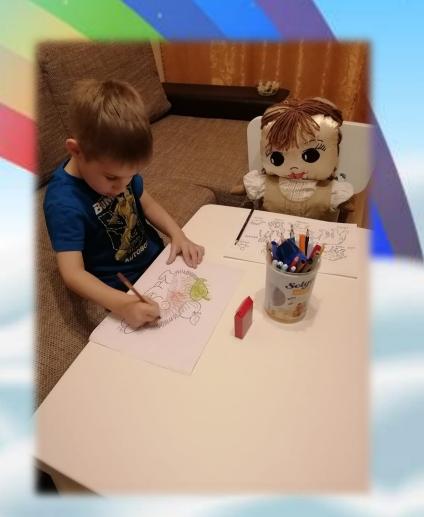

## Preschool activities using Persona Doll methodology.



Prepared by: Daugavpils City Preschool Educational Institution No. 11 "Ābelīte" teachers

Ludmila Atrahimoviča Gaļina Košlača

#### Meeting a new friend







**EMMA** 

**JĀNIS** 

**LĪGA** 































#### Learn Grow...







## VALUE SELF RESPECT



## Learning together is fun!





#### Learning together is fun!





































#### VALUE

**ENVIROMENT RESPECT** 



































# VALUE **RESPECT THE OTHERS**

## Going to the shopping central Learn and COVID-19 RULES Grow...







#### Visiting Friends







### There here is always room in the heart for one more friend!





#### There here is always room in the heart for one more friend!



#### There here is always room in the heart for one more friend!







## Daugavpils City Preschool Educational Institution No. 11 "Ābelīte"







#### Helping in the

Garden









# Melcome to Kindergarten Having Picnic





## Playing at Playground











#### Helping to Make an Eco











Online Meeting with our ITALIAN Partners Welcome to Kindergarten







# Thanks for Your Your KIND attention!