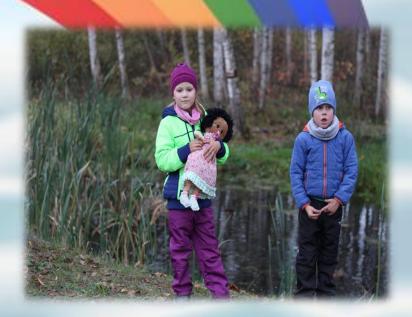

## Preschool activities using Persona Doll methodology.



Prepared by: Daugavpils City Preschool Educational Institution No. 11 "Ābelīte" teachers

Ludmila Atrahimoviča Gaļina Košlača

#### Meeting a new friend







**EMMA** 

**JĀNIS** 

**LĪGA** 































#### Learn Grow...







## VALUE SELF RESPECT



## Learning together is fun!





#### Learning together is fun!





































#### VALUE

**ENVIROMENT RESPECT** 



































# VALUE **RESPECT THE OTHERS**

## Going to the shopping central Learn and COVID-19 RULES Grow...







#### Visiting Friends







### There here is always room in the heart for one more friend!





#### There here is always room in the heart for one more friend!



#### There here is always room in the heart for one more friend!







## Daugavpils City Preschool Educational Institution No. 11 "Ābelīte"







#### Helping in the

Garden









# Melcome to Kindergarten Having Picnic





## Playing at Playground











#### Helping to Make an Eco











Online Meeting with our ITALIAN Partners Welcome to Kindergarten







# Thanks for Your Your KIND attention!