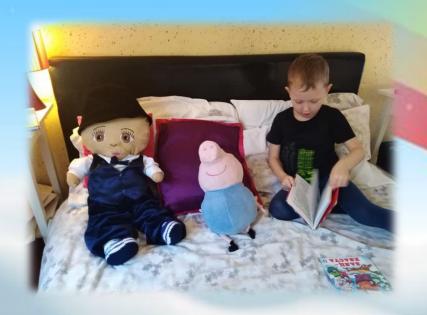

## Preschool activities using Persona Doll methodology.



Prepared by: Daugavpils City Preschool Educational Institution No. 11 "Ābelīte" teachers

Ludmila Atrahimoviča Gaļina Košlača

#### Meeting a new friend







**EMMA** 

**JĀNIS** 

**LĪGA** 































#### Learn Grow...







## VALUE SELF RESPECT



## Learning together is fun!





#### Learning together is fun!





































#### VALUE

**ENVIROMENT RESPECT** 



































# VALUE **RESPECT THE OTHERS**

## Going to the shopping central Learn and COVID-19 RULES Grow...







#### Visiting Friends







### There here is always room in the heart for one more friend!





#### There here is always room in the heart for one more friend!



#### There here is always room in the heart for one more friend!







## Daugavpils City Preschool Educational Institution No. 11 "Ābelīte"







#### Helping in the

Garden









# Melcome to Kindergarten Having Picnic





## Playing at Playground











#### Helping to Make an Eco











Online Meeting with our ITALIAN Partners Welcome to Kindergarten







# Thanks for Your Your KIND attention!