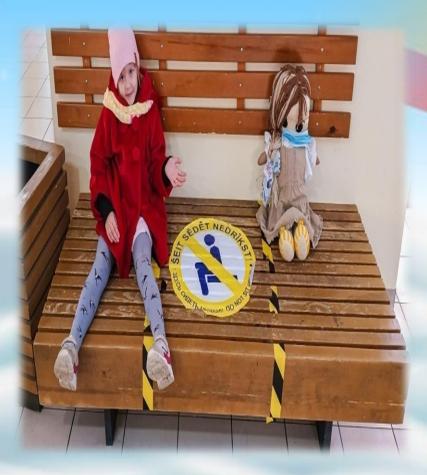

## Preschool activities using Persona Doll methodology.



Prepared by: Daugavpils City Preschool Educational Institution No. 11 "Ābelīte" teachers

Ludmila Atrahimoviča Gaļina Košlača

#### Meeting a new friend







**EMMA** 

**JĀNIS** 

**LĪGA** 































#### Learn Grow...







## VALUE SELF RESPECT



## Learning together is fun!





#### Learning together is fun!





































#### VALUE

**ENVIROMENT RESPECT** 



































# VALUE **RESPECT THE OTHERS**

## Going to the shopping central Learn and COVID-19 RULES Grow...







#### Visiting Friends







### There here is always room in the heart for one more friend!





#### There here is always room in the heart for one more friend!



#### There here is always room in the heart for one more friend!







## Daugavpils City Preschool Educational Institution No. 11 "Ābelīte"







#### Helping in the

Garden









# Melcome to Kindergarten Having Picnic





## Playing at Playground











#### Helping to Make an Eco











Online Meeting with our ITALIAN Partners Welcome to Kindergarten







# Thanks for Your Your KIND attention!