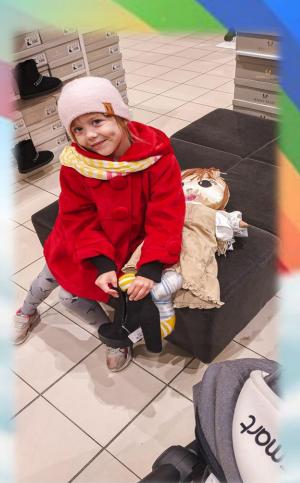

## Preschool activities using Persona Doll methodology.



Prepared by: Daugavpils City Preschool Educational Institution No. 11 "Ābelīte" teachers

Ludmila Atrahimoviča Gaļina Košlača

#### Meeting a new friend







**EMMA** 

**JĀNIS** 

**LĪGA** 































#### Learn Grow...







## VALUE SELF RESPECT



## Learning together is fun!





#### Learning together is fun!





































#### VALUE

**ENVIROMENT RESPECT** 



































# VALUE **RESPECT THE OTHERS**

## Going to the shopping central Learn and COVID-19 RULES Grow...







#### Visiting Friends







### There here is always room in the heart for one more friend!





#### There here is always room in the heart for one more friend!



#### There here is always room in the heart for one more friend!







## Daugavpils City Preschool Educational Institution No. 11 "Ābelīte"







#### Helping in the

Garden









# Melcome to Kindergarten Having Picnic





## Playing at Playground











#### Helping to Make an Eco











Online Meeting with our ITALIAN Partners Welcome to Kindergarten







# Thanks for Your Your KIND attention!