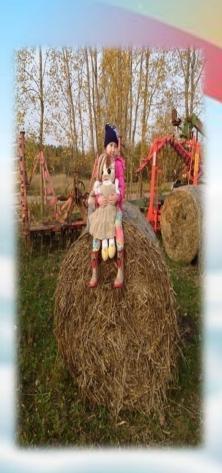

## Preschool activities using Persona Doll methodology.



Prepared by: Daugavpils City Preschool Educational Institution No. 11 "Ābelīte" teachers

Ludmila Atrahimoviča Gaļina Košlača

#### Meeting a new friend







**EMMA** 

**JĀNIS** 

**LĪGA** 































#### Learn Grow...







## VALUE SELF RESPECT



## Learning together is fun!





#### Learning together is fun!





































#### VALUE

**ENVIROMENT RESPECT** 



































# VALUE **RESPECT THE OTHERS**

## Going to the shopping central Learn and COVID-19 RULES Grow...







#### Visiting Friends







### There here is always room in the heart for one more friend!





#### There here is always room in the heart for one more friend!



#### There here is always room in the heart for one more friend!







## Daugavpils City Preschool Educational Institution No. 11 "Ābelīte"







#### Helping in the

Garden









# Melcome to Kindergarten Having Picnic





## Playing at Playground











#### Helping to Make an Eco











Online Meeting with our ITALIAN Partners Welcome to Kindergarten







# Thanks for Your Your KIND attention!