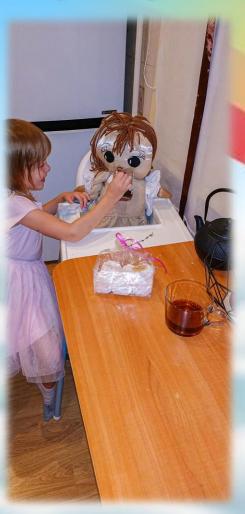

## Preschool activities using Persona Doll methodology.



Prepared by: Daugavpils City Preschool Educational Institution No. 11 "Ābelīte" teachers

Ludmila Atrahimoviča Gaļina Košlača

#### Meeting a new friend







**EMMA** 

**JĀNIS** 

**LĪGA** 































#### Learn Grow...







## VALUE SELF RESPECT



## Learning together is fun!





#### Learning together is fun!





































#### VALUE

**ENVIROMENT RESPECT** 



































# VALUE **RESPECT THE OTHERS**

## Going to the shopping central Learn and COVID-19 RULES Grow...







#### Visiting Friends







### There here is always room in the heart for one more friend!





#### There here is always room in the heart for one more friend!



#### There here is always room in the heart for one more friend!







## Daugavpils City Preschool Educational Institution No. 11 "Ābelīte"







#### Helping in the

Garden









# Melcome to Kindergarten Having Picnic





## Playing at Playground











#### Helping to Ma