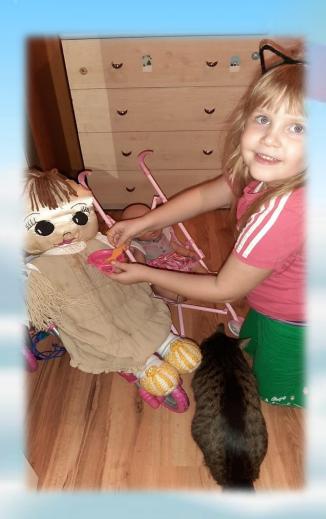

## Preschool activities using Persona Doll methodology.



Prepared by: Daugavpils City Preschool Educational Institution No. 11 "Ābelīte" teachers

Ludmila Atrahimoviča Gaļina Košlača

#### Meeting a new friend







**EMMA** 

**JĀNIS** 

**LĪGA** 































#### Learn Grow...







## VALUE SELF RESPECT



## Learning together is fun!





#### Learning together is fun!





































#### VALUE

**ENVIROMENT RESPECT** 



































# VALUE **RESPECT THE OTHERS**

## Going to the shopping central Learn and COVID-19 RULES Grow...







#### Visiting Friends







### There here is always room in the heart for one more friend!





#### There here is always room in the heart for one more friend!



#### There here is always room in the heart for one more friend!







## Daugavpils City Preschool Educational Institution No. 11 "Ābelīte"







#### Helping in the

Garden









# Melcome to Kindergarten Having Picnic





## Playing at Playground











#### Helping to Make an Eco











Online Meeting with our ITALIAN Partners Welcome to Kindergarten







# Thanks for Your Your KIND attention!