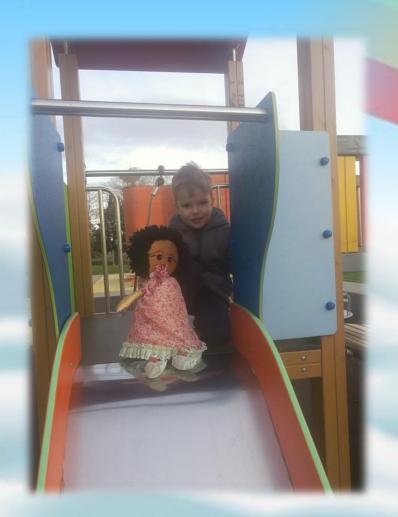

## Preschool activities using Persona Doll methodology.



Prepared by: Daugavpils City Preschool Educational Institution No. 11 "Ābelīte" teachers

Ludmila Atrahimoviča Gaļina Košlača

#### Meeting a new friend







**EMMA** 

**JĀNIS** 

**LĪGA** 































#### Learn Grow...







## VALUE SELF RESPECT



## Learning together is fun!





#### Learning together is fun!





































#### VALUE

**ENVIROMENT RESPECT** 



































# VALUE **RESPECT THE OTHERS**

## Going to the shopping central Learn and COVID-19 RULES Grow...







#### Visiting Friends







### There here is always room in the heart for one more friend!





#### There here is always room in the heart for one more friend!



#### There here is always room in the heart for one more friend!







## Daugavpils City Preschool Educational Institution No. 11 "Ābelīte"







#### Helping in the

Garden









# Melcome to Kindergarten Having Picnic





## Playing at Playground











#### Helping to Make an Eco











Online Meeting with our ITALIAN Partners Welcome to Kindergarten







# Thanks for Your Your KIND attention!