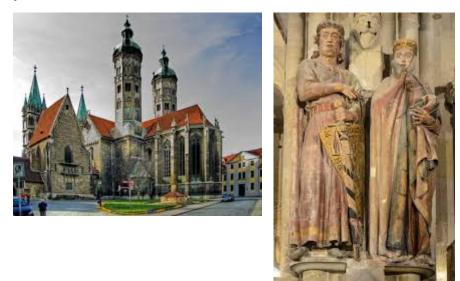

# Tuesday, 12th May 2020

If you had been here, we would have gone to Naumburg, our district centre. We would have visited the well-known Naumburg Cathedral, world heritage since last year.

We would have learnt how stonemasons worked in the medieval times.