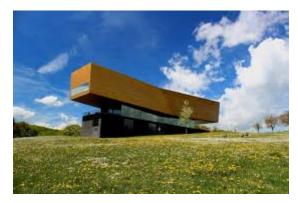

### Wednesday, 13th May 2020

If you had been here, we would have worked in our project groups. You would have visited the lessons.

In the afternoon we would have gone to the Arche Nebra. This is the place where the famous Sky Disc of Nebra was found, a disc that is more than 300 years old and helped to plan sowing and harvest times.