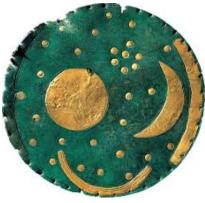

### Wednesday, 13th May 2020

If you had been here, we would have worked in our project groups. You would have visited the lessons.

In the afternoon we would have gone to the Arche Nebra. This is the place where the famous Sky Disc of Nebra was found, a disc that is more than 300 years old and helped to plan sowing and harvest times.