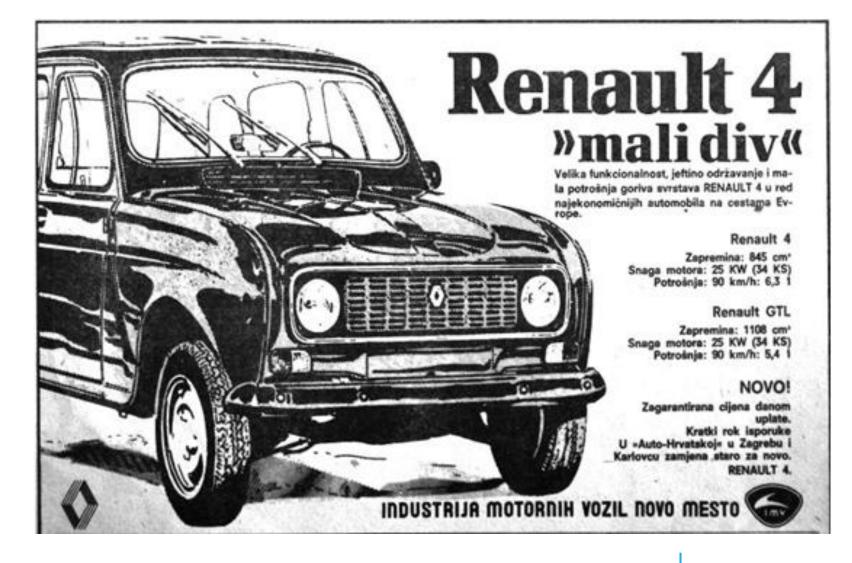

# Renault 2

 $\geq$  The Renault 4, also known as the 4L.

 $\geq$  It was the best selled car in the Europe from Renault's cars.

> The first million cars were produced by 1 February 1966.

Addvertising about new model (SFRJ)