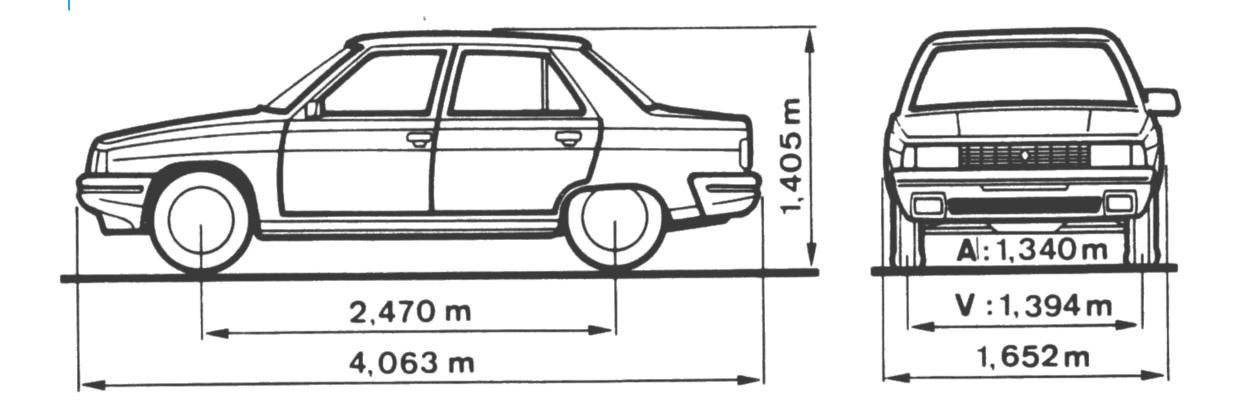

# Renault 2

 $\geq$  The Renault 4, also known as the 4L.

 $\geq$  It was the best selled car in the Europe from Renault's cars.

> The first million cars were produced by 1 February 1966.

Addvertising about new model (SFRJ)