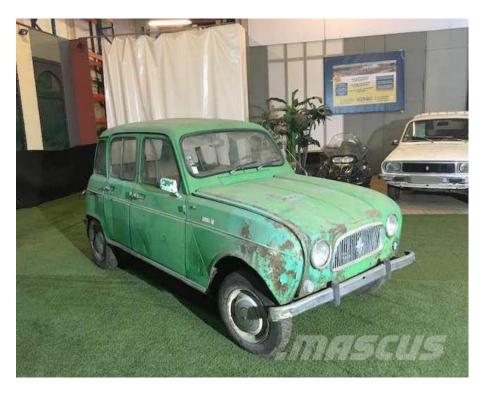

# Renault 2

 $\geq$  The Renault 4, also known as the 4L.

 $\geq$  It was the best selled car in the Europe from Renault's cars.

> The first million cars were produced by 1 February 1966.

Addvertising about new model (SFRJ)