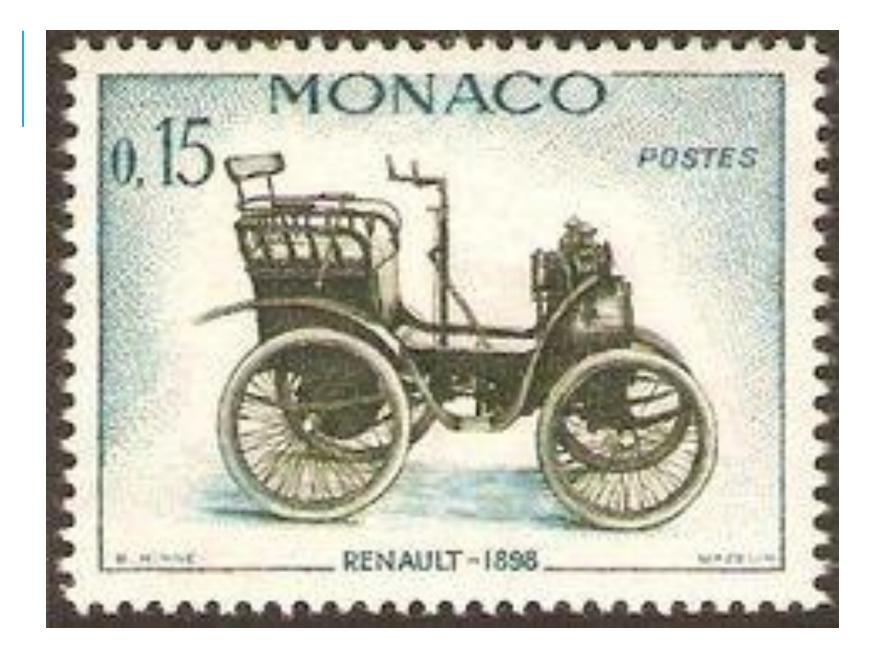

by: Iva Graovac Nevena Žižović Anja Dričić

- Groupe Renault is a French multinational automobile established in 1898.
- The company produces a range of cars and vans, trucks, tractors, tanks, buses/coaches and autorail vehicles.
- > In 2017 Renault became world's biggest seller.
- Company headquarter is in Boulogne-Billancourt.
- > Renault was founded by Luis, Marcel and Fernand Renault.