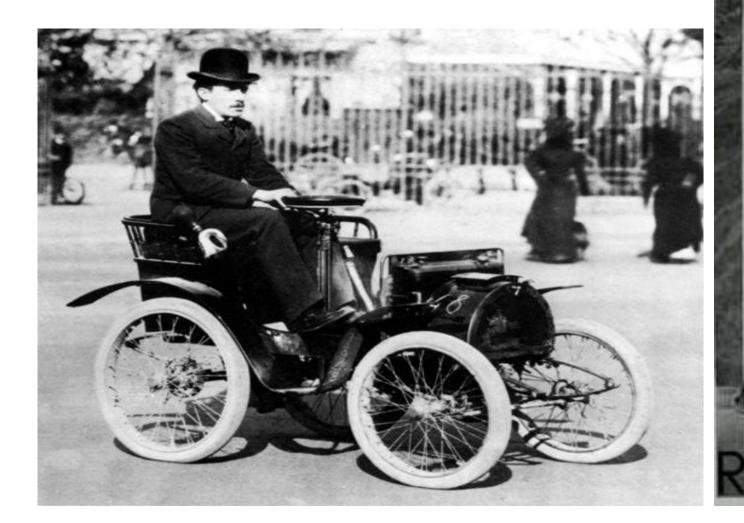

by: Iva Graovac Nevena Žižović Anja Dričić

- Groupe Renault is a French multinational automobile established in 1898.
- The company produces a range of cars and vans, trucks, tractors, tanks, buses/coaches and autorail vehicles.
- > In 2017 Renault became world's biggest seller.
- Company headquarter is in Boulogne-Billancourt.
- > Renault was founded by Luis, Marcel and Fernand Renault.