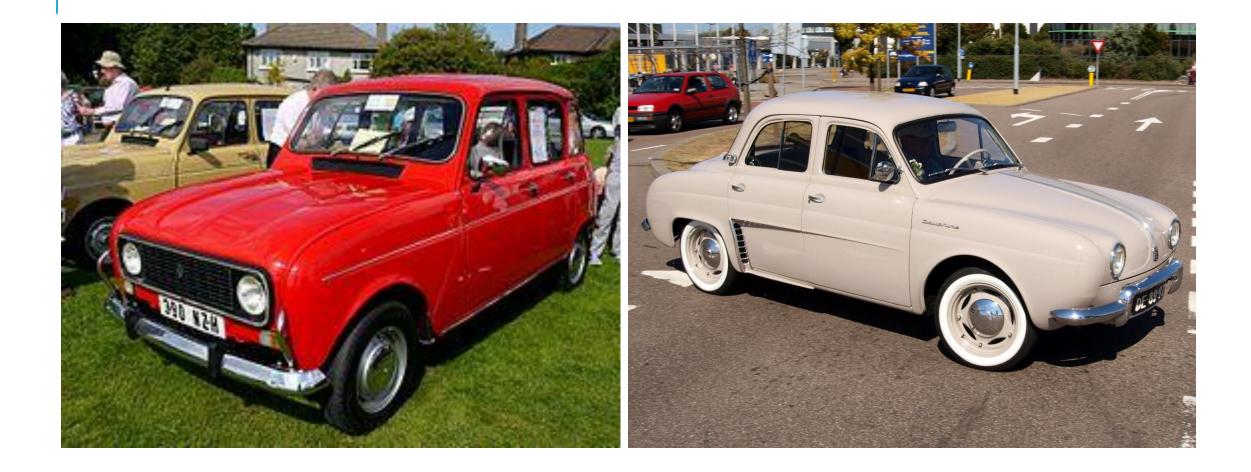

# Renault 2

 $\geq$  The Renault 4, also known as the 4L.

 $\geq$  It was the best selled car in the Europe from Renault's cars.

> The first million cars were produced by 1 February 1966.

Addvertising about new model (SFRJ)