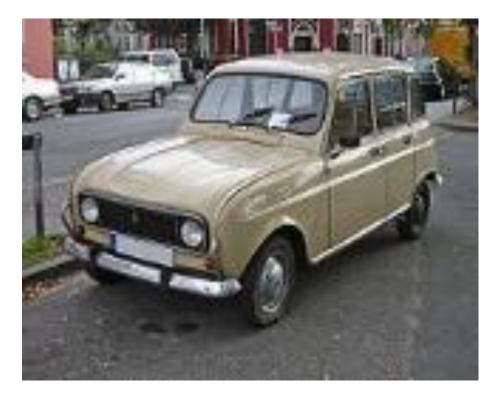

# Renault 2

 $\geq$  The Renault 4, also known as the 4L.

 $\geq$  It was the best selled car in the Europe from Renault's cars.

> The first million cars were produced by 1 February 1966.

Addvertising about new model (SFRJ)