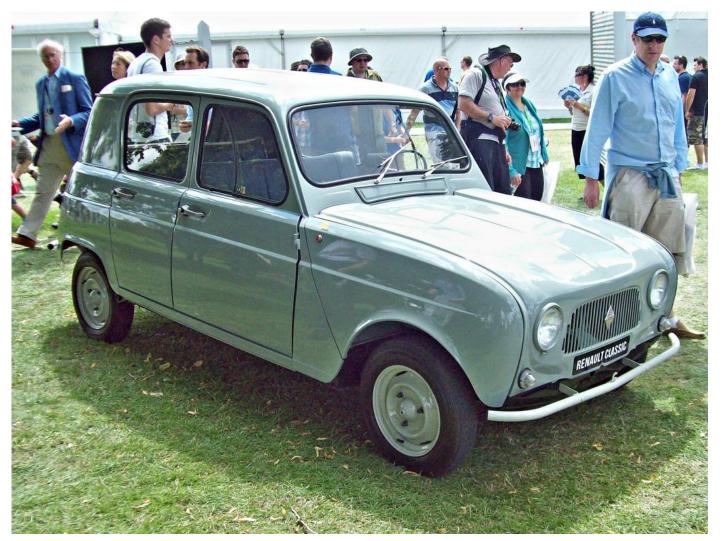

# Renault 2

 $\geq$  The Renault 4, also known as the 4L.

 $\geq$  It was the best selled car in the Europe from Renault's cars.

> The first million cars were produced by 1 February 1966.

Addvertising about new model (SFRJ)