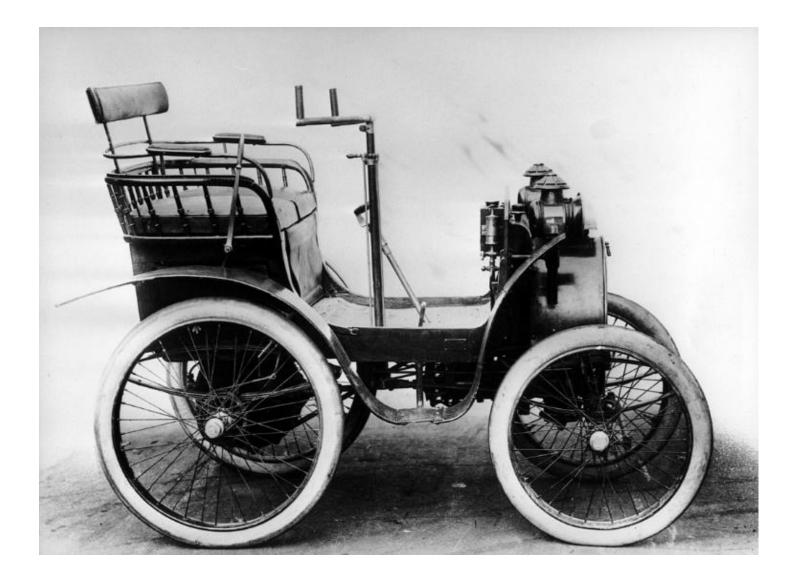

by: Iva Graovac Nevena Žižović Anja Dričić

- Groupe Renault is a French multinational automobile established in 1898.
- The company produces a range of cars and vans, trucks, tractors, tanks, buses/coaches and autorail vehicles.
- > In 2017 Renault became world's biggest seller.
- Company headquarter is in Boulogne-Billancourt.
- > Renault was founded by Luis, Marcel and Fernand Renault.