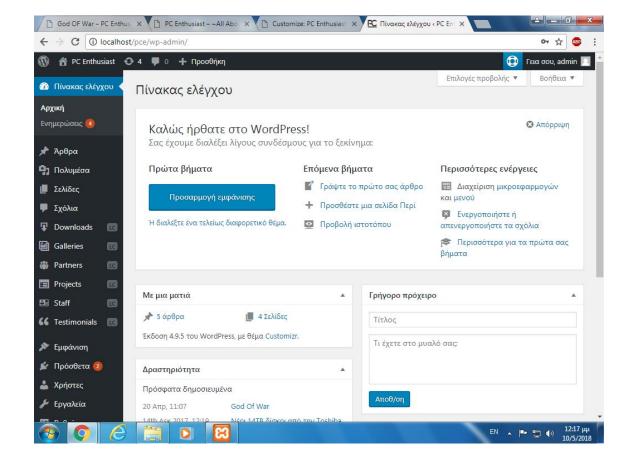

## Using CMS Software

Students Work: Using a xampp installation to develop a Wordpress Website

| 2                                                                         | XAMPP Control Panel v3.2.2                                                                                                                                               |                                                                                  |                       |                                   |       |        | Config |         |
|---------------------------------------------------------------------------|--------------------------------------------------------------------------------------------------------------------------------------------------------------------------|----------------------------------------------------------------------------------|-----------------------|-----------------------------------|-------|--------|--------|---------|
| Modules<br>Service                                                        | Module                                                                                                                                                                   | PID(s)                                                                           | Port(s)               | Actions                           |       |        |        | Netstat |
| ×                                                                         | Apache                                                                                                                                                                   | 2264<br>2164                                                                     | 80, <mark>44</mark> 3 | Stop                              | Admin | Config | Logs   | Shell   |
| ×                                                                         | MySQL                                                                                                                                                                    | 1820                                                                             | 3306                  | Stop                              | Admin | Config | Logs   | Explore |
|                                                                           | FileZilla                                                                                                                                                                |                                                                                  |                       | Start                             | Admin | Config | Logs   | Service |
|                                                                           | Mercury                                                                                                                                                                  |                                                                                  |                       | Start                             | Admin | Config | Logs   | Help    |
|                                                                           | Tomcat                                                                                                                                                                   |                                                                                  |                       | Start                             | Admin | Config | Logs   | Quit    |
| 1:57:20<br>1:57:20<br>1:57:20<br>1:57:22<br>1:57:23<br>1:57:23<br>1:57:23 | <ul> <li>πμ [main]</li> <li>πμ [main]</li> <li>πμ [main]</li> <li>πμ [main]</li> <li>πμ [Apache]</li> <li>πμ [Apache]</li> <li>πμ [mysql]</li> <li>πμ [mysql]</li> </ul> | The Tomca<br>Starting Ch<br>Control Pa<br>Attempting<br>Status cha<br>Attempting |                       | abled<br>e app<br>unning<br>L app |       |        |        |         |