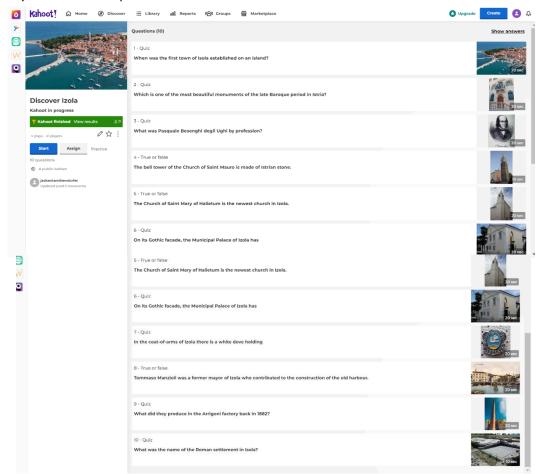

## Domande (10)

|    | Domanda                                          | Tipo         | Risposte corrette |
|----|--------------------------------------------------|--------------|-------------------|
| 1  | When was the first town of Isola established o   | Quiz         | 20%               |
| 2  | Which is one of the most beautiful monumen       | Quiz         | 43%               |
| 3  | What was Pasquale Besenghi degli Ughi by p       | Quiz         | 43%               |
| 4  | The bell tower of the Church of Saint Mauro is   | Vero o falso | 46%               |
| 5  | The Church of Saint Mary of Halietum is the n    | Vero o falso | 64%               |
| 6  | On its Gothic facade, the Municipal Palace of I  | Quiz         | 35%               |
| 7  | In the coat-of-arms of Izola there is a white do | Quiz         | 58%               |
| 8  | Tommaso Manzioli was a former mayor of Izol      | Vero o falso | 51%               |
| 9  | What did they produce in the Arrigoni factory    | Quiz         | 10%               |
| 10 | What was the name of the Roman settlement        | Quiz         | 43%               |