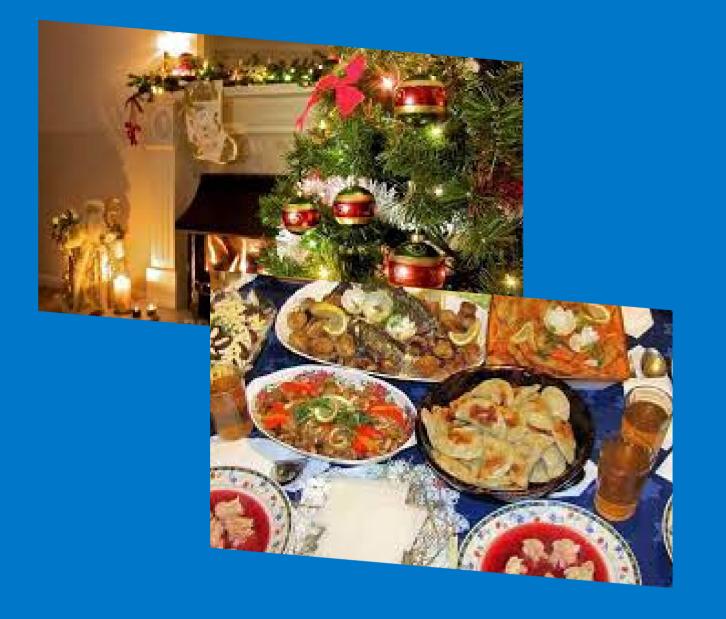

Christmas - in the Christian tradition - a holiday commemorating the birth of Jesus Christ. It is a liturgical celebration on December 25.

December

| Sun | Mon | Tue | Wed | Thu | Fri | Sat |
|-----|-----|-----|-----|-----|-----|-----|
| 26  | 27  | 28  | 29  | 30  |     | 2   |
| 3   | 4   | 5   | 6   | 7   | 8   | 9   |
| 10  |     | 12  | 13  | 14  | 15  | 16  |
| 17  | 18  | 19  | 20  | 21  | 22  | 23  |
| 24  | 25  | 26  | 27  | 28  | 29  | 30  |