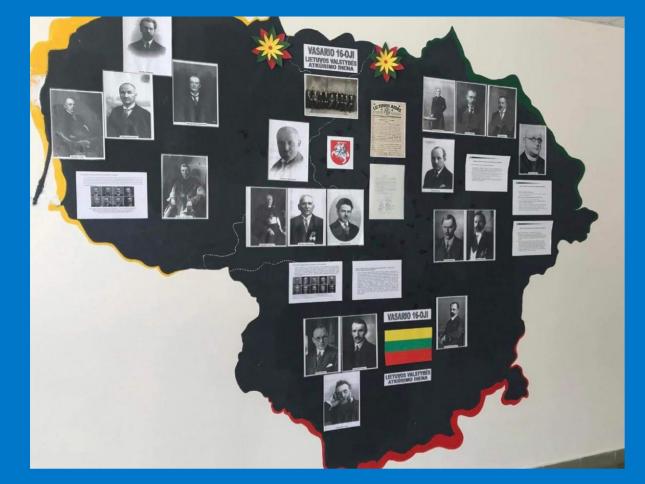

The Day of Restoration of the State of Lithuania - February 16 is a Lithuanian celebration . The flags of the Lithuanian state are raised.

February 16 is a state holiday in Lithuania dedicated to the commemoration of the resolution on the independence of Lithuania signed by the members of the Council of Lithuania in 1918.

| the Council of Lithuania in 1916. |
|-----------------------------------|
| February                          |

| Sun | Mon | Tue | Wed | Thu | Fri | Sat |
|-----|-----|-----|-----|-----|-----|-----|
| 29  | 30  | 31  |     | 2   | 3   | 4   |
| 5   | 6   | 7   | 8   | 9   | 10  |     |
| 12  | 13  | 14  | 15  | 16  | 17  | 18  |
| 19  | 20  | 21  | 22  | 23  | 24  | 25  |
| 26  | 27  | 28  |     |     |     |     |