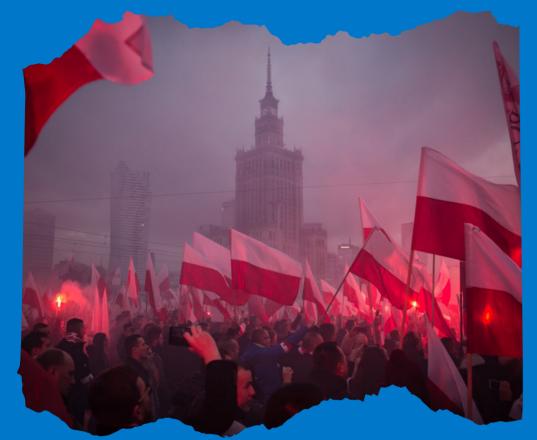

Independence Day in Poland is a public holiday celebrated annually on November 11th.
In Poland, it is known as 'Narodowe Święto Niepodległości'.

Polish Independence Day commemorates the re-establishment of the state of Poland at the end of the first world war in 1918. For 123 years until 1918, Poland had been under the rule of Prussia, Austria, and Russia.