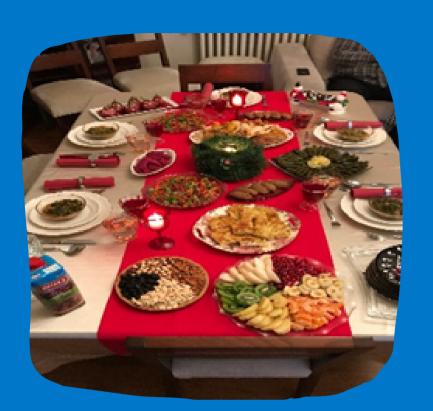

## CALENDAR 2023

Erasmus+

Family members come together to celebrate New Year in Turkey. They prepare delicious meals, eagerly await the lottery results, play bingo, cook chestnuts and watch entertaining programmes on television.