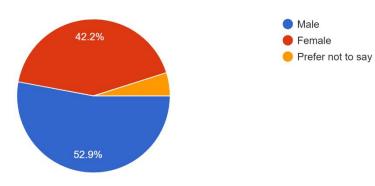

## What is your gender?

102 responses

What is your school specialization?

102 responses