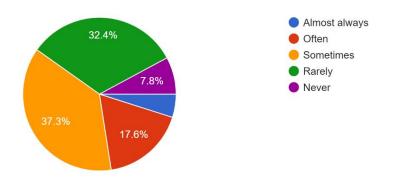

# Do you often feel like you don't have time for extracurricular activities? 102 responses