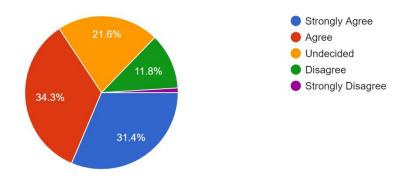

### Do you think that you fit in your class? 102 responses



# How do you feel about the atmosphere in your school? 102 responses



If you're a new student, do you feel you could adapt to your new class? 102 responses



## Do you feel the need to skip classes?

102 responses



How often do you feel overwhelmed by the amount of work you need to do for school? 102 responses



## Do you feel stressed by your school? 102 responses



# Do you feel appreciated by your teachers? 102 responses



#### What is happiness for you?

102 responses



# Which of the following influence your mood negatively the most at school? 102 responses



### How stressed are you on a daily basis?

102 responses



# Do you often feel like you don't have time for extracurricular activities? 102 responses



# Do you feel your skills and virtues are valued enough in school? 102 responses



Do you consider yourself satisfied with your social life? 102 responses



## From a scale 1 to 10, how happy do you feel at school?

102 responses