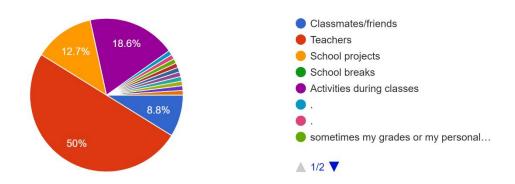

# Which of the following influence your mood negatively the most at school? 102 responses