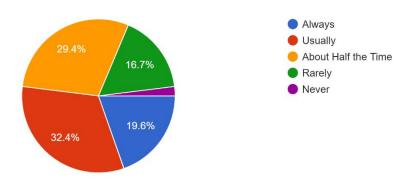

Mathematics

English - Intensive Mathematics

Mathematical Informatics

Natural Sciences

Humanities and Social Sciences

Philology

Socio-Human Sciences

# Do you enjoy going to school?

102 responses





Mostly Agree

Slightly Agree

Slightly Disagree

Mostly Disagree

Completely Disagree

# How often do you feel good with your classmates? 102 responses



### Do you think that you fit in your class? 102 responses



# How do you feel about the atmosphere in your school? 102 responses



If you're a new student, do you feel you could adapt to your new class? 102 responses



## Do you feel the need to skip classes?

102 responses



How often do you feel overwhelmed by the amount of work you need to do for school? 102 responses



## Do you feel stressed by your school? 102 responses



# Do you feel appreciated by your teachers? 102 responses



#### What is happiness for you?

102 responses



# Which of the following influence your mood negatively the most at school? 102 responses



### How stressed are you on a daily basis?

102 responses



# Do you often feel like you don't have time for extracurricular activities? 102 responses



# Do you feel your skills and virtues are valued enough in school? 102 responses



Do you consider yourself satisfied with your social life? 102 responses



## From a scale 1 to 10, how happy do you feel at school?

102 responses