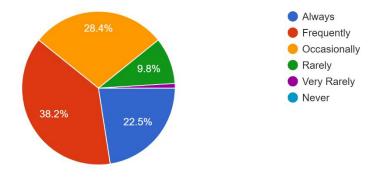

pecialization?

102 responses



#### Omputer - Intensive Mathematics

English - Intensive Mathematics

Mathematical Informatics

Natural Sciences

Humanities and Social Sciences

Philology

Socio-Human Sciences

# Do you enjoy going to school?

102 responses





Mostly Agree

Slightly Agree

Slightly Disagree

Mostly Disagree

Completely Disagree

# How often do you feel good with your classmates? 102 responses



### Do you think that you fit in your class? 102 responses



# How do you feel about the atmosphere in your school? 102 responses



If you're a new student, do you feel you could adapt to your new class? 102 responses



## Do you feel the need to skip classes?

102 responses



How often do you feel overwhelmed by the amount of work you need to do for school? 102 responses



## Do you feel stressed by your school? 102 responses



# Do you feel appreciated by your teachers? 102 responses



#### What is happiness for you?

102 responses



# Which of the following influence your mood negatively the most at school? 102 responses



### How stressed are you on a daily basis?

102 responses



# Do you often feel like you don't have time for extracurricular activities? 102 responses



# Do you feel your skills and virtues are valued enough in school? 102 responses



Do you consider yourself satisfied with your social life? 102 responses



## From a scale 1 to 10, how happy do you feel at school?

102 responses