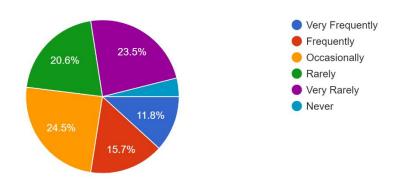

ich grade are you?

102 responses



## What is your gender?

102 responses



What is your school specialization?

102 responses



#### Omputer - Intensive Mathematics

English - Intensive Mathematics

Mathematical Informatics

Natural Sciences

Humanities and Social Sciences

Philology

Socio-Human Sciences

# Do you enjoy going to school?

102 responses





Mostly Agree

Slightly Agree

Slightly Disagree

Mostly Disagree

Completely Disagree

# How often do you feel good with your classmates? 102 responses



### Do you think that you fit in your class? 102 responses



# How do you feel about the atmosphere in your school? 102 responses



If you're a new student, do you feel you could adapt to your new class? 102 responses



## Do you feel the need to skip classes?

102 responses



How often do you feel overwhelmed by the amount of work you need to do for school? 102 responses



## Do you feel stressed by your school? 102 responses



# Do you feel appreciated by your teachers? 102 responses



#### What is happiness for you?

102 responses



# Which of the following influence your mood negatively the most at school? 102 responses



### How stressed are you on a daily basis?

102 responses



# Do you often feel like you don't have time for extracurricular activities? 102 responses



# Do you feel your skills and virtues are valued enough in school? 102 responses



Do you consider yourself satisfied with your social life? 102 responses



## From a scale 1 to 10, how happy do you feel at school?

102 responses