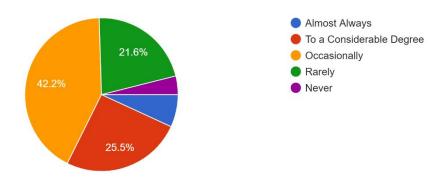

nformatics

Natural Sciences

Humanities and Social Sciences

Philology

Socio-Human Sciences

# Do you enjoy going to school?

102 responses





Mostly Agree

Slightly Agree

Slightly Disagree

Mostly Disagree

Completely Disagree

# How often do you feel good with your classmates? 102 responses



### Do you think that you fit in your class? 102 responses



# How do you feel about the atmosphere in your school? 102 responses



If you're a new student, do you feel you could adapt to your new class? 102 responses



## Do you feel the need to skip classes?

102 responses



How often do you feel overwhelmed by the amount of work you need to do for school? 102 responses



## Do you feel stressed by your school? 102 responses



# Do you feel appreciated by your teachers? 102 responses



#### What is happiness for you?

102 responses



# Which of the following influence your mood negatively the most at school? 102 responses



### How stressed are you on a daily basis?

102 responses



# Do you often feel like you don't have time for extracurricular activities? 102 responses



# Do you feel your skills and virtues are valued enough in school? 102 responses



Do you consider yourself satisfied with your social life? 102 responses



## From a scale 1 to 10, how happy do you feel at school?

102 responses