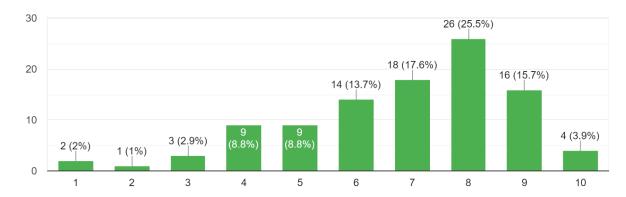

u feel the need to skip classes?

102 responses



How often do you feel overwhelmed by the amount of work you need to do for school? 102 responses



## Do you feel stressed by your school? 102 responses



# Do you feel appreciated by your teachers? 102 responses



#### What is happiness for you?

102 responses



# Which of the following influence your mood negatively the most at school? 102 responses



### How stressed are you on a daily basis?

102 responses



# Do you often feel like you don't have time for extracurricular activities? 102 responses



# Do you feel your skills and virtues are valued enough in school? 102 responses



Do you consider yourself satisfied with your social life? 102 responses



## From a scale 1 to 10, how happy do you feel at school?

102 responses