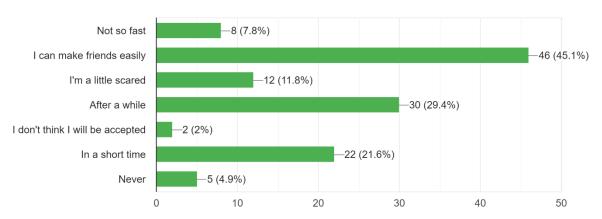

# How do you feel about the atmosphere in your school? 102 responses

If you're a new student, do you feel you could adapt to your new class? 102 responses