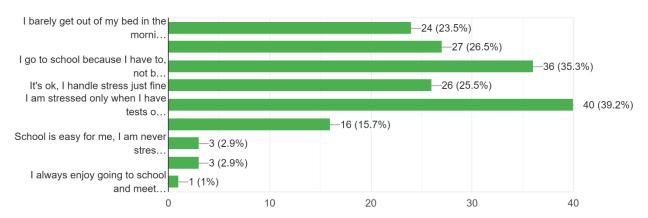

isagree

Completely Disagree

# How often do you feel good with your classmates? 102 responses



### Do you think that you fit in your class? 102 responses



# How do you feel about the atmosphere in your school? 102 responses



If you're a new student, do you feel you could adapt to your new class? 102 responses



## Do you feel the need to skip classes?

102 responses



How often do you feel overwhelmed by the amount of work you need to do for school? 102 responses



## Do you feel stressed by your school? 102 responses



# Do you feel appreciated by your teachers? 102 responses



#### What is happiness for you?

102 responses



# Which of the following influence your mood negatively the most at school? 102 responses



### How stressed are you on a daily basis?

102 responses



# Do you often feel like you don't have time for extracurricular activities? 102 responses



# Do you feel your skills and virtues are valued enough in school? 102 responses



Do you consider yourself satisfied with your social life? 102 responses



## From a scale 1 to 10, how happy do you feel at school?

102 responses