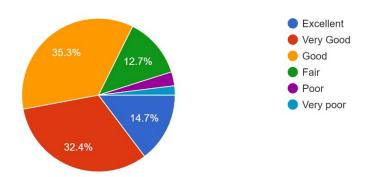

# How do you feel about the atmosphere in your school? 102 responses

If you're a new student, do you feel you could adapt to your new class? 102 responses