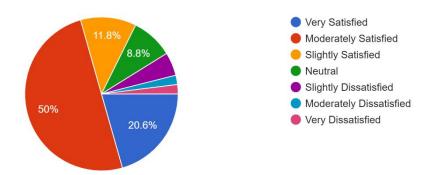

# Do you feel your skills and virtues are valued enough in school? 102 responses

Do you consider yourself satisfied with your social life? 102 responses