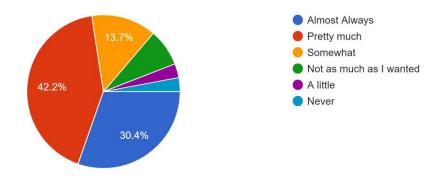

How old are you?

102 responses



# Which grade are you?

102 responses



## What is your gender?

102 responses



What is your school specialization?

102 responses



#### Omputer - Intensive Mathematics

English - Intensive Mathematics

Mathematical Informatics

Natural Sciences

Humanities and Social Sciences

Philology

Socio-Human Sciences

# Do you enjoy going to school?

102 responses





Mostly Agree

Slightly Agree

Slightly Disagree

Mostly Disagree

Completely Disagree

# How often do you feel good with your classmates? 102 responses



### Do you think that you fit in your class? 102 responses



# How do you feel about the atmosphere in your school? 102 responses



If you're a new student, do you feel you could adapt to your new class? 102 responses



## Do you feel the need to skip classes?

102 responses



How often do you feel overwhelmed by the amount of work you need to do for school? 102 responses



## Do you feel stressed by your school? 102 responses



# Do you feel appreciated by your teachers? 102 responses



#### What is happiness for you?

102 responses



# Which of the following influence your mood negatively the most at school? 102 responses



### How stressed are you on a daily basis?

102 responses



# Do you often feel like you don't have time for extracurricular activities? 102 responses



# Do you feel your skills and virtues are valued enough in sch