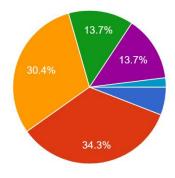

# Do you enjoy going to school?

102 responses

Mostly Agree

Slightly Agree

Slightly Disagree

Mostly Disagree

Completely Disagree