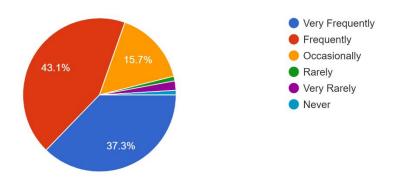

How old are you?

102 responses



# Which grade are you?

102 responses



## What is your gender?

102 responses



What is your school specialization?

102 responses



#### Omputer - Intensive Mathematics

English - Intensive Mathematics

Mathematical Informatics

Natural Sciences

Humanities and Social Sciences

Philology

Socio-Human Sciences

# Do you enjoy going to school?

102 responses





Mostly Agree

Slightly Agree

Slightly Disagree

Mostly Disagree

Completely Disagree

# How often do you feel good with your classmates? 102 responses



### Do you think that you fit in your class? 102 responses



# How do you feel about the atmosphere in your school? 102 responses



If you're a new student, do you feel you could adapt to your new class? 102 responses



## Do you feel the need to skip classes?

102 responses



How often do you feel overwhelmed by the amount of work you need to do for school? 102 responses



## Do you feel stressed by your school? 102 responses



# Do you feel appreciated by your teachers? 102 responses



#### What is happiness for you?

102 responses



# Which of the following influence your mood negatively the most at school? 102 responses



### How stressed are you on a daily basis?

102 responses



# Do you often feel like you don't have time for extracurricular activities? 102 responses