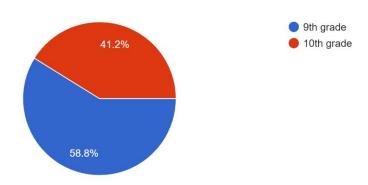

How old are you?

102 responses



# Which grade are you?

102 responses



## What is your gender?

102 responses



What is your school specialization?

102 responses



#### Omputer - Intensive Mathematics

English - Intensive Mathematics

Mathematical Informatics

Natural Sciences

Humanities and Social Sciences

Philology

Socio-Human Sciences

# Do you enjoy going to school?

102 responses





Mostly Agree

Slightly Agree

Slightly Disagree

Mostly Disagree

Completely Disagree

# How often do you feel good with your classmates? 102 responses



### Do you think that you fit in your class? 102 responses



# How do you feel about the atmosphere in your school? 102 responses



If you're a new student, do you feel you could adapt to your new class? 102 responses



## Do you feel the need to skip classes?

102 responses



How often do you feel overwhelmed