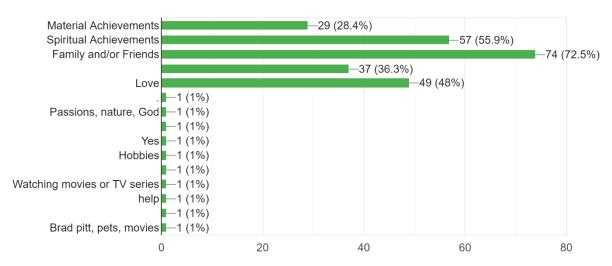

l Sciences

Philology

Socio-Human Sciences

# Do you enjoy going to school?

102 responses





Mostly Agree

Slightly Agree

Slightly Disagree

Mostly Disagree

Completely Disagree

# How often do you feel good with your classmates? 102 responses



### Do you think that you fit in your class? 102 responses



# How do you feel about the atmosphere in your school? 102 responses



If you're a new student, do you feel you could adapt to your new class? 102 responses



## Do you feel the need to skip classes?

102 responses



How often do you feel overwhelmed by the amount of work you need to do for school? 102 responses



## Do you feel stressed by your school? 102 responses



# Do you feel appreciated by your teachers? 102 responses



#### What is happiness for you?

102 responses



# Which of the following influence your mood negatively the most at school? 102 responses



### How stressed are you on a daily basis?

102 responses



# Do you often feel like you don't have time for extracurricular activities? 102 responses



# Do you feel your skills and virtues are valued enough in school? 102 responses



Do you consider yourself satisfied with your social life? 102 responses



## From a scale 1 to 10, how happy do you feel at school?

102 responses