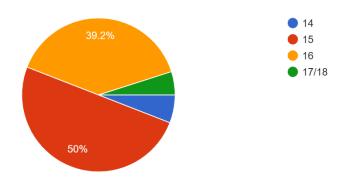

How old are you?

102 responses



# Which grade are you?

102 responses



## What is your gender?

102 responses



What is your school specialization?

102 responses



#### Omputer - Intensive Mathematics

English - Intensive Mathematics

Mathematical Informatics

Natural Sciences

Humanities and Social Sciences

Philology

Socio-Human Sciences

# Do you enjoy going to school?

102 responses





Mostly Agree

Slightly Agree

Slightly Disagree

Mostly Disagree

Completely Disagree

# How often do you feel good with your classmates? 102 responses



### Do you think that you fit in your class? 102 responses



# How do you feel about the atmosphere in your school? 102 responses



If you're a new student, do you feel you could adapt to your new class? 102 responses



## Do you feel the need to skip classes?

102 respo