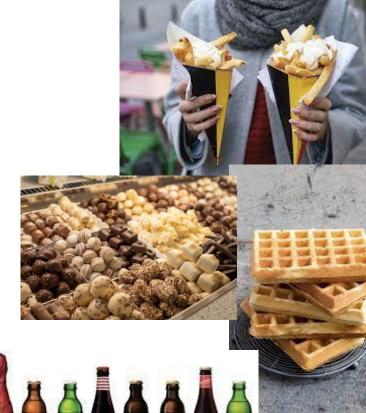

#### FAMOUS BELGIAN FOOD

- Fries
- (Brussels and Liège) waffles
- Chocolate and especially pralines
- Carbonade flamande / stoofvlees
- Cuberdon
- Vol au vent
- Beer

time Duoel VEDETT Statut