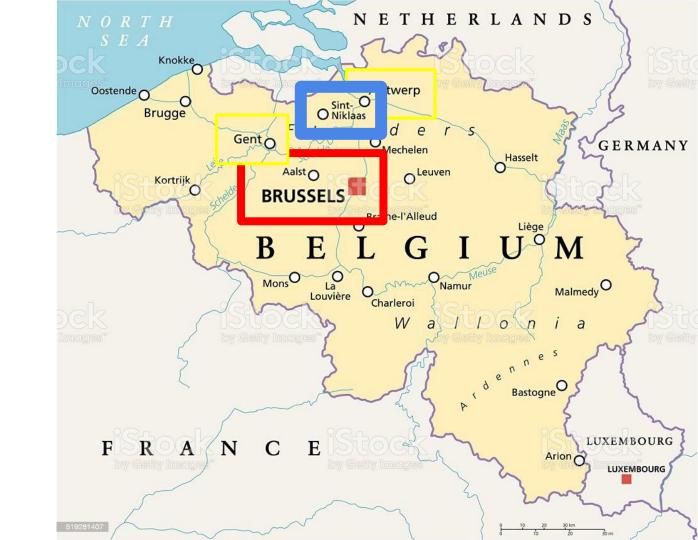

## BELGIUM ON A MAP

- capital city
- amazing and beautiful by night
- every year flower market in Brussels' big market
- royal family -> King Fillip