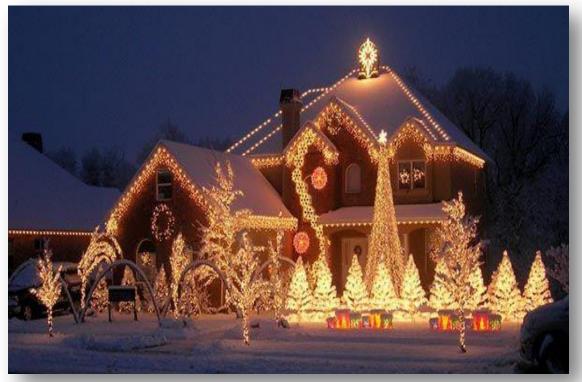

# "Santa's House" Christmas package

- Home arrangement for Christmas
- > It includes: -white light sets
- -artificial Christmas trees with lights
  - -illuminated gifts
- -other small accessories
- Compatible with other decorations
- Changes can be made at client's requet
- It may require additional power costs

PRODUCT CODE: CHR001

NAME: "Santa's House Christmas package

PRICE: 50lei/sqm

Think green, live in harmony!