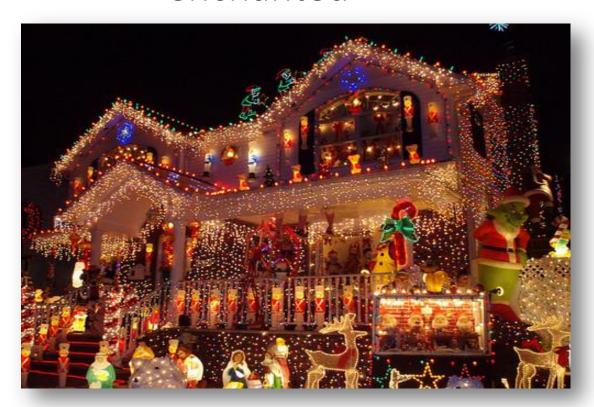

# "Santa's House" Christmas package

- Home arrangement for Christmas
- > It includes: -white light sets
- -artificial Christmas trees with lights
  - -illuminated gifts
- -other small accessories
- Compatible with other decorations
- Changes can be made at client's requet
- It may require additional power costs

PRODUCT CODE: CHR001

NAME: "Santa's House Christmas package

PRICE: 50lei/sqm

Think green, live in harmony!