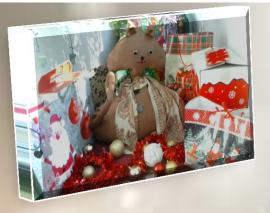

#### **CHOOSE THE PERFECT CHAINS!**

Arrangements "Christmas Magic Day"

1. "Magic Christmas Day" Arrangement - Snowman Code: 084

2. Arrangement "Magic Christmas Day" – book Code: 085 Price :70 lei

3. "Christmas Magic Day" Arrangement - Santa Claus Cod: 086 Pret 65 lei

Price: 70 lei