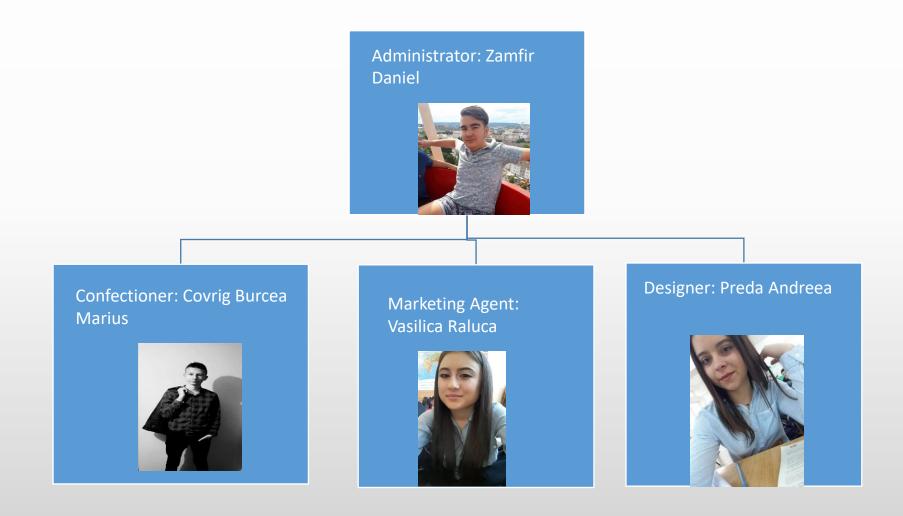

CRAFT S.R

# PERFECT CRAFTMINI-COMPANY

A STATISTICS OF A STATISTICS O

F. PERFECT CRAFT S.R.L

ERFECT

E PERFECT

100 J

**"DIMITRIE BOLINTINEANU " TECHNOLOGICAL HIGH SCHOOL BOLINTIN VALE , GIURGIU COUNTY** 

L PLAN

## **Our mini-company**



PERFECT CRAFT SRL has started his activity in 2015 with a share capital of RON 200.

The main activity is the production and marketing of handmade products.

CAEN Code 4789

Since its establishing, the team has participated in fairs and exhibitions where it has obtained: 5 awards I,

> 6 awards II, 6 awards III 3 mentions.



### Our actual team





## **GENERAL INFORMATION**



UNIQUE REGISTRATION CODE : R0110012951

NR. ORD. IN REG. ROCT: J52/113

FORM OF LEGAL FORMATION: LIMITED LIABILITY COMPANY

SOCIAL CAPITAL: 200 RON

ADDRESS, PHONE, E-MAIL : DIMITRIE BOLINTINEANU TEHNOLOGICAL HIGH SCHOOL 2B REPUBLICII ST,, BOLINTIN VALE PHONE: 0736695942, EMAIL PERFECTCRAFT@YAHOO.COM

ON-LINE PROGRAM-MONDAY - FRIDAY FROM: 9 - 17.





#### • View :

A top position on the Romanian market in the handmade products segment.

• Mission:

To develop the company's activity in the field of producing and selling handmade products, by providing advantageous offers to our clients.

## **COMMUNICATION**



We intend to have permanent and diversified communication with our customers:

Detailed presentations of products and services offered by our company