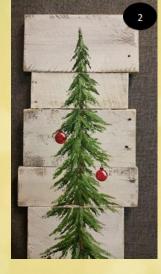

3. Bird picture Made on wood Dimensions 35 x 20 cm

Code: 098

Price: 120 lei

4. The Creanga picture Made on wood Dimensions 35 x 20 cm

Code: 099

Price 120 lei

5. Picture of Cerb Made on wood Dimensions 35 x 30 cm Code: 100 Price 175 lei