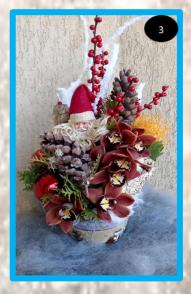

#### **CHOOSE THE PERFECT CHAINS!**

Arrangements "Christmas Magic Day"

1. "Magic Christmas Day" Arrangement - Snowman Code: 084

2. Arrangement "Magic Christmas Day" – book Code: 085 Price :70 lei

3. "Christmas Magic Day" Arrangement - Santa Claus Cod: 086 Pret 65 lei