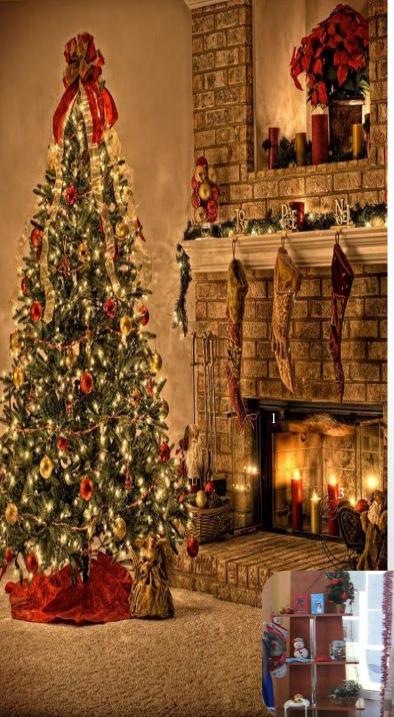

### The holidays are coming!

Toys and decorations. Perfect Craft will bring great joy to your family of holidays.

1. Beads decorations Material: beads Color: red Code:053 Price: 3 lei/meter

> **3. Toy** Material: cotton Color: red and green Code:051 Price: 30,00 lei

2. Christmas socks Material:cotton Color: red and gray Code:052 Price: 50,00 lei