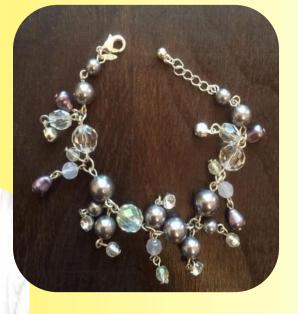

# **Beaded bracelets**

1. White bracelet Material: beads Color: white Code:018 Price:15,00 lei 2.Multicolor bracelet Material: beads Color: at your choice Code:019 Price: 15,00 lei

2

**3.** Bracelet with multicolored beads Code: 020 Price: 30,00 lei Perfect Craft takes care of you every season . We produce and sell knitted, warm sweaters for children and adults