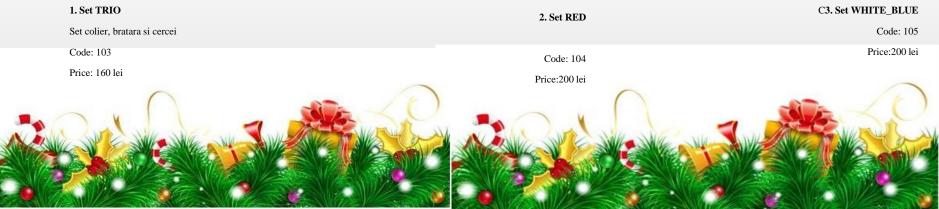

002 Price: 50,00 lei

2. Yellow sweater Knitted Color: yellow Code: 003 Price: 60,00 lei



### The holidays are coming!

Toys and decorations. Perfect Craft will bring great joy to your family of holidays.



1. Beads decorations Material: beads Color: red Code:053 Price: 3 lei/meter

> **3. Toy** Material: cotton Color: red and green Code:051 Price: 30,00 lei





2. Christmas socks Material:cotton Color: red and gray Code:052 Price: 50,00 lei





#### **CHOOSE THE PERFECT CHAINS!**

Arrangements "Christmas Magic Day"



1. "Magic Christmas Day" Arrangement - Snowman Code: 084



2. Arrangement "Magic Christmas Day" – book Code: 085 Price :70 lei



3. "Christmas Magic Day" Arrangement - Santa Claus Cod: 086 Pret 65 lei

Price: 70 lei





#### WINTER WINNERS WITH PERFECT SETS!











#### **CREATING A SUNNY ATMOSPHERE IN YOUR HOME**



1. Snowman painting Made on wood, size 28x28 cm

Code: 096

Price: 150 lei



2. The painting of Brad Made on wood Dimensions 35 x 20 cm Code: 097

Price: 120 lei



3. Bird picture Made on wood Dimensions 35 x 20 cm

Code: 098

Price: 120 lei



4. The Creanga picture Made on wood Dimensions 35 x 20 cm

Code: 099

Price 120 lei

5. Picture of Cerb Made on wood Dimensions 35 x 30 cm Code: 100 Price 175 lei



### Special occasions



 Wedding Invitation
 Material: paper
 Code: 061
 Price: 5,00 lei



3. Ring for a napkin Color: pink / purple / blue / white / green Code: 060 Price: 5,00 lei Products that give a special touch to special moments in everyone's life.



2. Floral arrangement for the wedding Code: 062 Price: 15.00 lei

# T