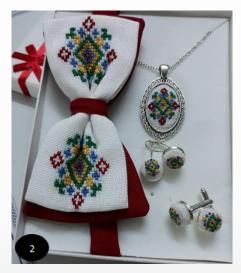

ode: 002 Price: 50,00 lei

2. Yellow sweater Knitted Color: yellow Code: 003 Price: 60,00 lei



### The holidays are coming!

Toys and decorations. Perfect Craft will bring great joy to your family of holidays.



1. Beads decorations Material: beads Color: red Code:053 Price: 3 lei/meter

> **3. Toy** Material: cotton Color: red and green Code:051 Price: 30,00 lei





2. Christmas socks Material:cotton Color: red and gray Code:052 Price: 50,00 lei





#### **CHOOSE THE PERFECT CHAINS!**

Arrangements "Christmas Magic Day"



1. "Magic Christmas Day" Arrangement - Snowman Code: 084



2. Arrangement "Magic Christmas Day" – book Code: 085 Price :70 lei



3. "Christmas Magic Day" Arrangement - Santa Claus Cod: 086 Pret 65 lei

Price: 70 lei





#### WINTER WINNERS WITH PERFECT SETS!











#### **CREATING A SUNNY ATMOSPHERE IN YOUR HOME**



1. Snowman painting Made on wood, size 28x28 cm

Code: 096

Price: 150 lei



2. The painting of Brad Made on wood Dimensions 35 x 20 cm Code: 097

Price: 120 lei



3. Bird picture Made on wood Dimensions 35 x 20 cm

Code: 098

Price: 120 lei



4. The Creanga picture Made on wood Dimensions 35 x 20 cm

Code: 099

Price 120 lei

5. Picture of Cerb Made on wood Dimensions 35 x 30 cm Code: 100 Price 175 lei



### Special occasions



 Wedding Invitation
 Material: paper
 Code: 061
 Price: 5,00 lei



3. Ring for a napkin Color: pink / purple / blue / white / green Code: 060 Price: 5,00 lei Products that give a special touch to special moments in everyone's life.



2. Floral arrangement for the wedding Code: 062 Price: 15.00 lei