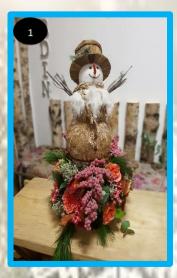

#### **CHOOSE THE PERFECT CHAINS!**

Arrangements "Christmas Magic Day"

1. "Magic Christmas Day" Arrangement - Snowman Code: 084

2. Arrangement "Magic Christmas Day" – book Code: 085 Price :70 lei

3. "Christmas Magic Day" Arrangement - Santa Claus Cod: 086 Pret 65 lei

Price: 70 lei