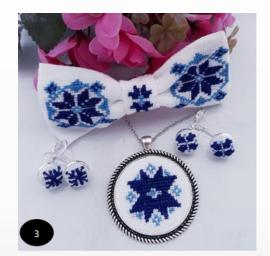

e: 002 Price: 50,00 lei

2. Yellow sweater Knitted Color: yellow Code: 003 Price: 60,00 lei



### The holidays are coming!

Toys and decorations. Perfect Craft will bring great joy to your family of holidays.



1. Beads decorations Material: beads Color: red Code:053 Price: 3 lei/meter

> **3. Toy** Material: cotton Color: red and green Code:051 Price: 30,00 lei





2. Christmas socks Material:cotton Color: red and gray Code:052 Price: 50,00 lei





#### **CHOOSE THE PERFECT CHAINS!**

Arrangements "Christmas Magic Day"



1. "Magic Christmas Day" Arrangement - Snowman Code: 084



2. Arrangement "Magic Christmas Day" – book Code: 085 Price :70 lei



3. "Christmas Magic Day" Arrangement - Santa Claus Cod: 086 Pret 65 lei

Price: 70 lei





#### WINTER WINNERS WITH PERFECT SETS!











#### **CREATING A SUNNY ATMOSPHERE IN YOUR HOME**



1. Snowman painting Made on wood, size 28x28 cm

Code: 096

Price: 150 lei



2. The painting of Brad Made on wood Dimensions 35 x 20 cm Code: 097

Price: 120 lei



3. Bird picture Made on wood Dimensions 35 x 20 cm

Code: 098

Price: 120 lei



4. The Creanga picture Made on wood Dimensions 35 x 20 cm

Code: 099

Price 120 lei

5. Picture of Cerb Made on wood Dimensions 35 x 30 cm Code: 100 Price 175 lei



### Special occasions



 Wedding Invitation
 Material: paper
 Code: 061
 Price: 5,00 lei



3. Ring for a napkin Color: pink / purple / blue / white / green Code: 060 Price: 5,00 lei Products that give a special touch to special moments in everyone's life.



2. Floral arrangement for the wedding Code: 062 Price: 15.00 lei

#