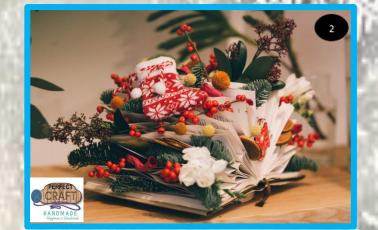

#### **CHOOSE THE PERFECT CHAINS!**

Arrangements "Christmas Magic Day"

1. "Magic Christmas Day" Arrangement - Snowman Code: 084

2. Arrangement "Magic Christmas Day" – book Code: 085 Price :70 lei

3. "Christmas Magic Day" Arrangement - Santa Claus Cod: 086 Pret 65 lei

Price: 70 lei