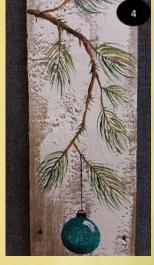

#### **CREATING A SUNNY ATMOSPHERE IN YOUR HOME**

1. Snowman painting Made on wood, size 28x28 cm

Code: 096

Price: 150 lei

2. The painting of Brad Made on wood Dimensions 35 x 20 cm Code: 097

Price: 120 lei