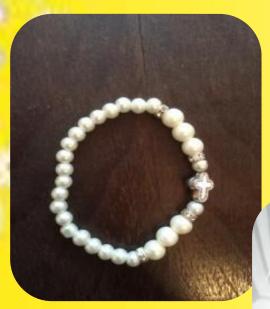

# **Beaded bracelets**

1. White bracelet Material: beads Color: white Code:018 Price:15,00 lei 2.Multicolor bracelet Material: beads Color: at your choice Code:019 Price: 15,00 lei

2

**3.** Bracelet with multicolored beads Code: 020 Price: 30,00 lei Perfect Craft takes care of you every season . We produce and sell knitted, warm sweaters for children and adults