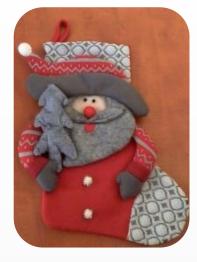

2. Christmas socks Material:cotton Color: red and gray Code:052 Price: 50,00 lei