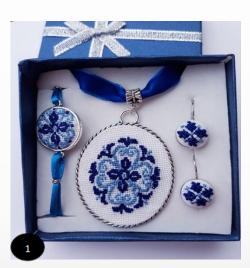

Code: 002 Price: 50,00 lei

2. Yellow sweater Knitted Color: yellow Code: 003 Price: 60,00 lei



### The holidays are coming!

Toys and decorations. Perfect Craft will bring great joy to your family of holidays.



1. Beads decorations Material: beads Color: red Code:053 Price: 3 lei/meter

> **3. Toy** Material: cotton Color: red and green Code:051 Price: 30,00 lei





2. Christmas socks Material:cotton Color: red and gray Code:052 Price: 50,00 lei





#### **CHOOSE THE PERFECT CHAINS!**

Arrangements "Christmas Magic Day"



1. "Magic Christmas Day" Arrangement - Snowman Code: 084



2. Arrangement "Magic Christmas Day" – book Code: 085 Price :70 lei



3. "Christmas Magic Day" Arrangement - Santa Claus Cod: 086 Pret 65 lei

Price: 70 lei





#### WINTER WINNERS WITH PERFECT SETS!











#### **CREATING A SUNNY ATMOSPHERE IN YOUR HOME**



1. Snowman painting Made on wood, size 28x28 cm

Code: 096

Price: 150 lei



2. The painting of Brad Made on wood Dimensions 35 x 20 cm Code: 097

Price: 120 lei



3. Bird picture Made on wood Dimensions 35 x 20 cm

Code: 098

Price: 120 lei



4. The Creanga picture Made on wood Dimensions 35 x 20 cm

Code: 099

Price 120 lei

5. Picture of Cerb Made on wood Dimensions 35 x 30 cm Code: 100 Price 175 lei



### Special occasions



 Wedding Invitation
 Material: paper
 Code: 061
 Price: 5,00 lei



3. Ring for a napkin Color: pink / purple / blue / white / green Code: 060 Price: 5,00 lei Products that give a special touch to special moments in everyone's life.



2. Floral arrangement for the wedding Code: 062 Price: 15.00 le