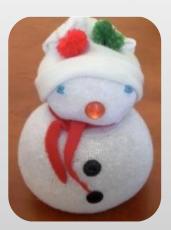

#### **CREATING A SUNNY ATMOSPHERE IN YOUR HOME**

1. Snowman painting Made on wood, size 28x28 cm

Code: 096

Price: 150 lei

2. The painting of Brad Made on wood Dimensions 35 x 20 cm Code: 097

Price: 120 lei