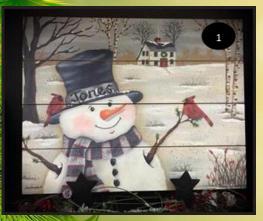

#### **CREATING A SUNNY ATMOSPHERE IN YOUR HOME**

1. Snowman painting Made on wood, size 28x28 cm

Code: 096

Price: 150 lei

2. The painting of Brad Made on wood Dimensions 35 x 20 cm Code: 097

Price: 120 lei