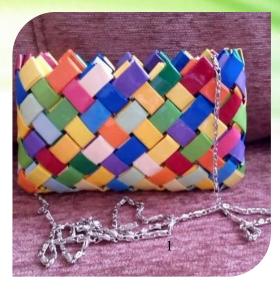

#### Eco-friendly bags made from over 200 pieces of plasticized cardboard or pages of plasticized magazines.

**1. Bag** Provided with chain Material:plasticized Cardboard Code: 010 Price: 40,00 lei 2. Wallet Material: the magazine page Code: 011 Price: 35,00 lei