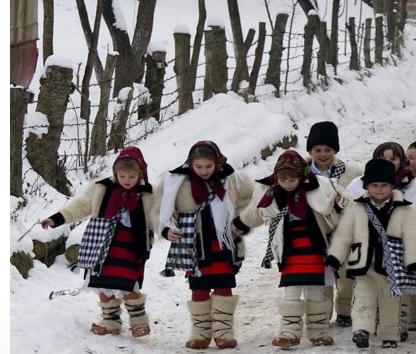

(Vulcanii Noroioși)

On Christmas and New Year's Eve, children and young men go from house to house singings

The best-known dish is sarmale, called also with the diminutive sărmăluțe, (mincemeat wrapped in cabbage or vine leaves) with mămăligă (polenta).