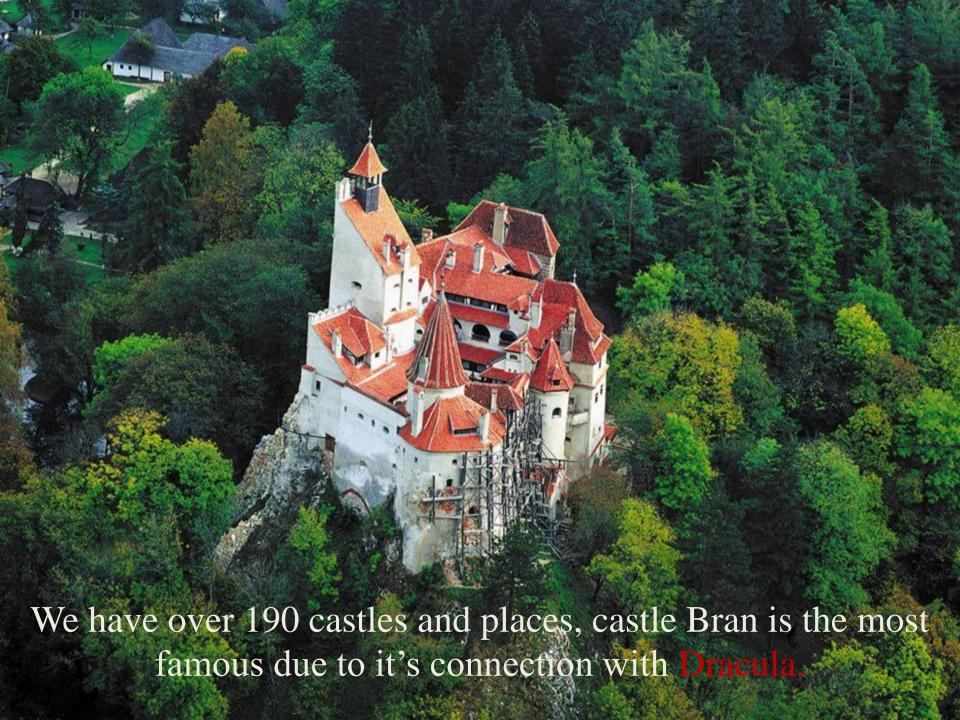

## We have a population of 19 million

and our capital city is Bucharest.

Romania encompasses all major relief forms.

We have the largest salt mine in the continent

(Slănic Prahova)

and a unique reservation of mud volcanoes.