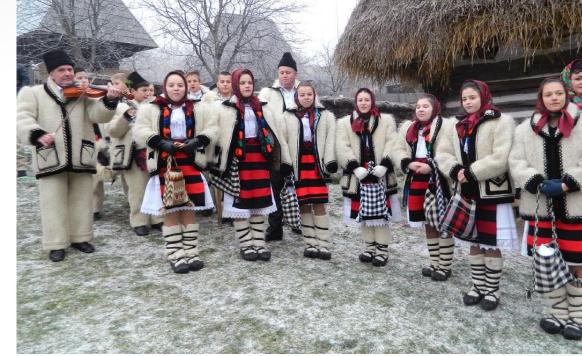

(Vulcanii Noroioși)

On Christmas and New Year's Eve, children and young men go from house to house singings

The best-known dish is sarmale, called also with the diminutive sărmăluțe, (mincemeat wrapped in cabbage or vine leaves) with mămăligă (polenta).