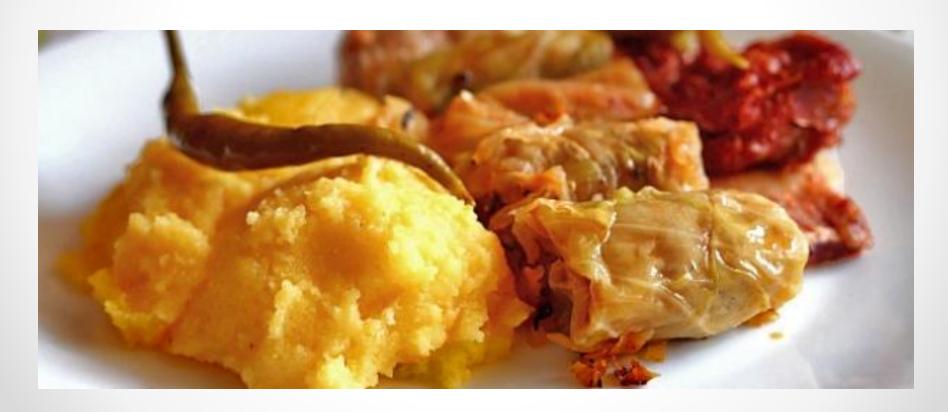

(Vulcanii Noroioși)

On Christmas and New Year's Eve, children and young men go from house to house singings

The best-known dish is sarmale, called also with the diminutive sărmăluțe, (mincemeat wrapped in cabbage or vine leaves) with mămăligă (polenta).