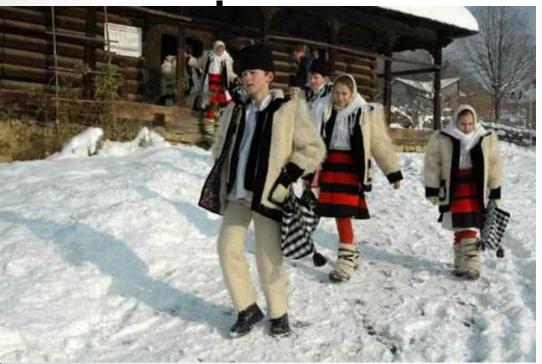

(Vulcanii Noroioși)

On Christmas and New Year's Eve, children and young men go from house to house singings

The best-known dish is sarmale, called also with the diminutive sărmăluțe, (mincemeat wrapped in cabbage or vine leaves) with mămăligă (polenta).