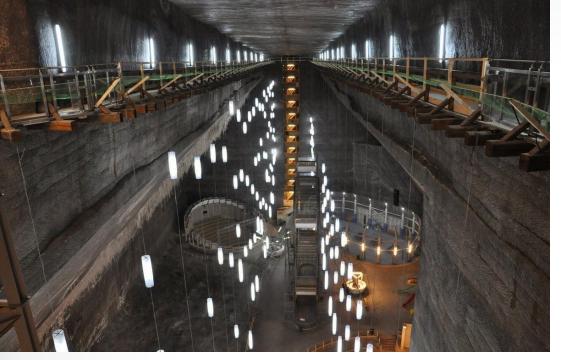

## We have a population of 19 million

and our capital city is Bucharest.

Romania encompasses all major relief forms.

We have the largest salt mine in the continent

(Slănic Prahova)

and a unique reservation of mud volcanoes.