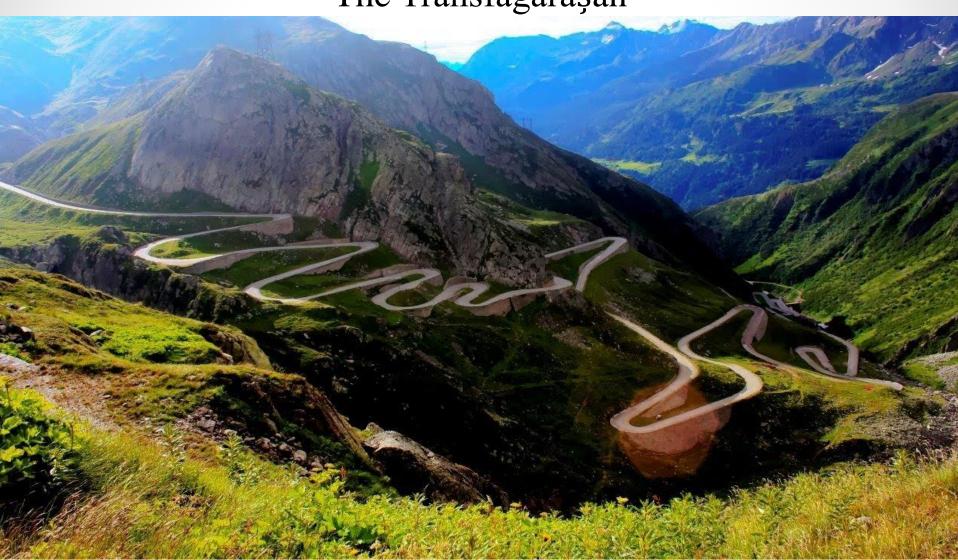

## We have the best driving road in the world. (Jeremy Clarkson 2009)

The Transfăgărășan

A tourist can visit Bucharest for the equivalent of 28.3 \$ a day.