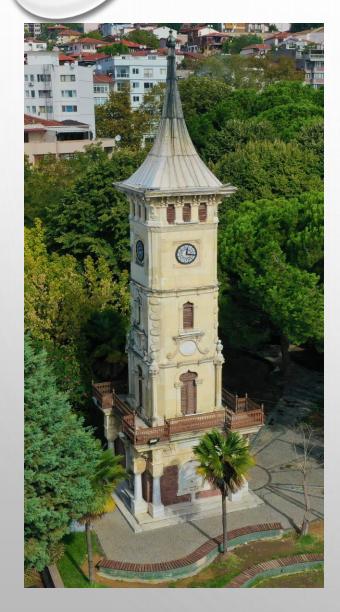

### HISTORY

• THE CLOCK TOWER, LOCATED IN THE PARK NEXT TO THE HUNTING LODGE (PALACE MUSEUM), WAS OPENED IN JUNE, 2011 AFTER MANY REPAIRS AND ADDITIONS AND REACHED ITS PRESENT APPEARANCE.

• ISLAMIC DETAILS WERE ALSO USED IN IZMIT CLOCK TOWER, WHICH IS A STRUCTURE IN THE STYLE OF NEOCLASSICAL OTTOMAN ARCHITECTURE. THE TOWER CONSISTS OF TWO SQUARE PRISM SHAPED PARTS, A SINGLE-STOREY BASED PART AND A THREE-STOREY BODY PART.

 THERE IS A MARBLE FOUNTAIN ON THREE SIDES OF THE BASE SECTION. THERE IS A VIEWING BALCONY ON THE SECOND FLOOR AND WINDOWS ON THE HULL. THERE IS A CLOCK ON EACH OF THE FOUR FACADES OF THE **FOURTH FLOOR OF THE TOWER, WHICH HAS DIFFERENT DECORATIONS ON EACH FLOOR. THE** ROOF OF THE BUILDING IS IN THE FORM OF PYRAMIDAL CONE.

 THE SIDES OF THE TOWER ARE IN THE FORM OF A SQUARE PRISM WITH BEVELED EDGES, ITS BODY RISES ON A 3.65 X 3.65 SQUARE PRISM. THE HEIGHT OF THE TOWER IS 16.4 METERS. IT IS DIVIDED INTO FOUR FLOORS, EACH WITH DIFFERENT ARCHITECTURAL PRACTISES AND DECORATIONS. THERE ARE TWO COLUMNS ON EACH CORNER OF THE PEDESTAL PART. THERE IS A PUBLIC FOUNTAIN ON THREE SIDES AND AN ENTRANCE DOOR ON ONE SIDE. IN THE UPPER PART OF THE COLUMNS WITH RHOMBIC SLICED CAPITALS, THERE ARE EIGHT-SEGMENTED, NESTED PANELS.