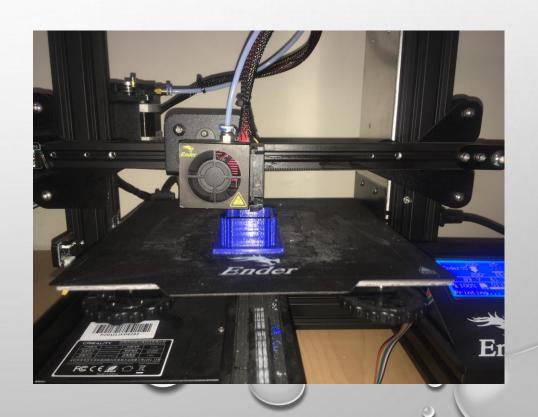

## MODEL WORK

• WE COVERT OUR DESINGS TO '.STL' FORMAT AND PRINT THEM IN 3D PRINTER.