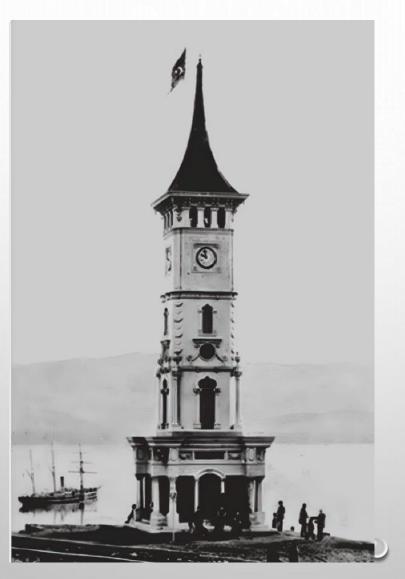

## HiSTORY

 TO COMMEMORATE THE 25TH **ANNIVERSARY OF THE OTTOMAN SULTAN ABDULHAMID II'S ACCESSION TO THE THRONE, THE CLOCK TOWER WAS BUILT BY THE** IZMIT MUNICIPALITY TO ARCHITECT MIHRAN AZARYAN. ITS CONSTRUCTION TOOK TWO YEARS AND IT WAS COMPLETED ON THE 1ST OF SEPTEMBER, 1902.

### HISTORY

• THE CLOCK TOWER, LOCATED IN THE PARK NEXT TO THE HUNTING LODGE (PALACE MUSEUM), WAS OPENED IN JUNE, 2011 AFTER MANY REPAIRS AND ADDITIONS AND REACHED ITS PRESENT APPEARANCE.

• ISLAMIC DETAILS WERE ALSO USED IN IZMIT CLOCK TOWER, WHICH IS A STRUCTURE IN THE STYLE OF NEOCLASSICAL OTTOMAN ARCHITECTURE. THE TOWER CONSISTS OF TWO SQUARE PRISM SHAPED PARTS, A SINGLE-STOREY BASED PART AND A THREE-STOREY BODY PART.

 THERE IS A MARBLE FOUNTAIN ON THREE SIDES OF THE BASE SECTION. THERE IS A VIEWING BALCONY ON THE SECOND FLOOR AND WINDOWS ON THE HULL. THERE IS A CLOCK ON EACH OF THE FOUR FACADES OF THE **FOURTH FLOOR OF THE TOWER, WHICH HAS DIFFERENT DECORATIONS ON EACH FLOOR. THE** ROOF OF THE BUILDING IS IN THE FORM OF PYRAMIDAL CONE.

 THE SIDES OF THE TOWER ARE IN THE FORM OF A SQUARE PRISM WITH BEVELED EDGES, ITS BODY RISES ON A 3.65 X 3.65 SQUARE PRISM. THE HEIGHT OF THE TOWER IS 16.4 METERS. IT IS DIVIDED INTO FOUR FLOORS, EACH WITH DIFFERENT ARCHITECTURAL PRACTISES AND DECORATIONS. THERE ARE TWO COLUMNS ON EACH CORNER OF THE PEDESTAL PART. THERE IS A PUBLIC FOUNTAIN ON THREE SIDES AND AN ENTRANCE DOOR ON ONE SIDE. IN THE UPPER PART OF THE COLUMNS WITH RHOMBIC SLICED CAPITALS, THERE ARE EIGHT-SEGMENTED, NESTED PANELS.