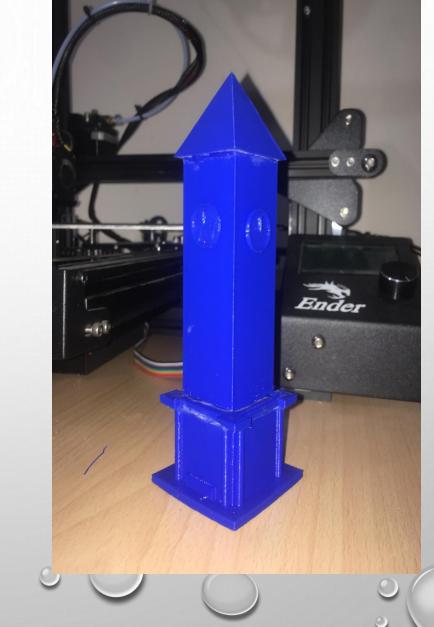

#### **MODEL WORK**

 WE PREPARED THE PARTS OF THE CLOCK TOWER WITH THE 'TINKERCAD' PROGRAM. AND THEN WE COMBINED THEM ALL TOGETHER.

## MODEL WORK

• WE COVERT OUR DESINGS TO '.STL' FORMAT AND PRINT THEM IN 3D PRINTER.

### **MODEL WORK**

• WE ASSEMBLE THE PRINTED PARTS.

ENES BOZAN
6/A