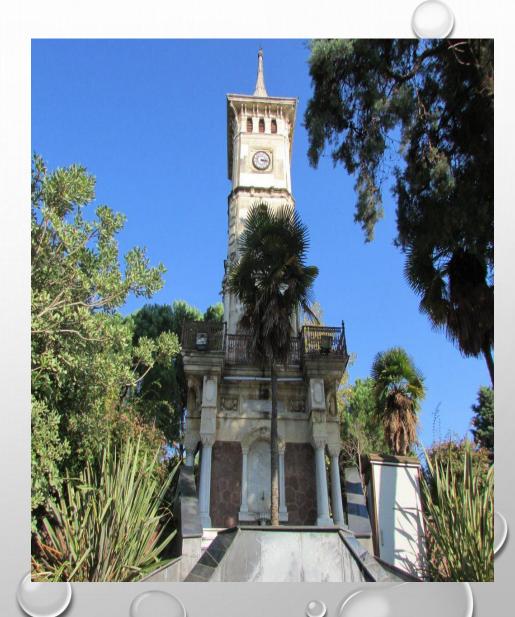

## LOCATION

 THERE IS 1,7 KM BETWEEN OUR SCHOOL AND İZMIT CLOCK TOWER, WHICH IS THE SYMBOL OF OUR CITY AND IT IS 20 MINUTES WALKING DISTANCE.

### HISTORY

• THE CLOCK TOWER, LOCATED IN THE PARK NEXT TO THE HUNTING LODGE (PALACE MUSEUM), WAS OPENED IN JUNE, 2011 AFTER MANY REPAIRS AND ADDITIONS AND REACHED ITS PRESENT APPEARANCE.

• ISLAMIC DETAILS WERE ALSO USED IN IZMIT CLOCK TOWER, WHICH IS A STRUCTURE IN THE STYLE OF NEOCLASSICAL OTTOMAN ARCHITECTURE. THE TOWER CONSISTS OF TWO SQUARE PRISM SHAPED PARTS, A SINGLE-STOREY BASED PART AND A THREE-STOREY BODY PART.