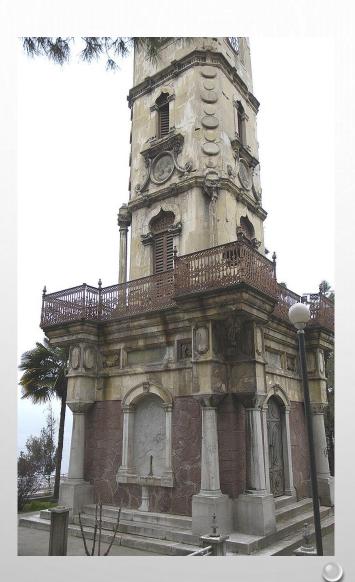

### HISTORY

• THE CLOCK TOWER, LOCATED IN THE PARK NEXT TO THE HUNTING LODGE (PALACE MUSEUM), WAS OPENED IN JUNE, 2011 AFTER MANY REPAIRS AND ADDITIONS AND REACHED ITS PRESENT APPEARANCE.

• ISLAMIC DETAILS WERE ALSO USED IN IZMIT CLOCK TOWER, WHICH IS A STRUCTURE IN THE STYLE OF NEOCLASSICAL OTTOMAN ARCHITECTURE. THE TOWER CONSISTS OF TWO SQUARE PRISM SHAPED PARTS, A SINGLE-STOREY BASED PART AND A THREE-STOREY BODY PART.

 THERE IS A MARBLE FOUNTAIN ON THREE SIDES OF THE BASE SECTION. THERE IS A VIEWING BALCONY ON THE SECOND FLOOR AND WINDOWS ON THE HULL. THERE IS A CLOCK ON EACH OF THE FOUR FACADES OF THE **FOURTH FLOOR OF THE TOWER, WHICH HAS DIFFERENT DECORATIONS ON EACH FLOOR. THE** ROOF OF THE BUILDING IS IN THE FORM OF PYRAMIDAL CONE.

 THE SIDES OF THE TOWER ARE IN THE FORM OF A SQUARE PRISM WITH BEVELED EDGES, ITS BODY RISES ON A 3.65 X 3.65 SQUARE PRISM. THE HEIGHT OF THE TOWER IS 16.4 METERS. IT IS DIVIDED INTO FOUR FLOORS, EACH WITH DIFFERENT ARCHITECTURAL PRACTISES AND DECORATIONS. THERE ARE TWO COLUMNS ON EACH CORNER OF THE PEDESTAL PART. THERE IS A PUBLIC FOUNTAIN ON THREE SIDES AND AN ENTRANCE DOOR ON ONE SIDE. IN THE UPPER PART OF THE COLUMNS WITH RHOMBIC SLICED CAPITALS, THERE ARE EIGHT-SEGMENTED, NESTED PANELS.