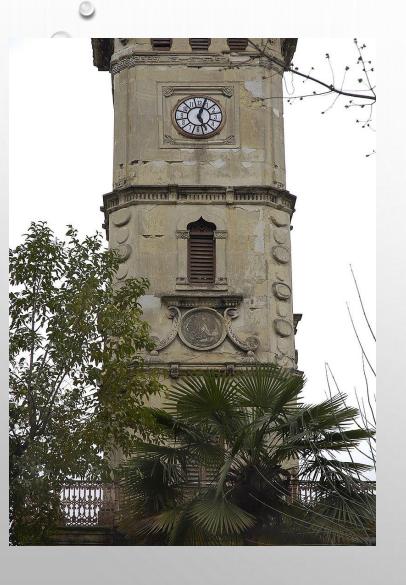

### HISTORY

• THE CLOCK TOWER, LOCATED IN THE PARK NEXT TO THE HUNTING LODGE (PALACE MUSEUM), WAS OPENED IN JUNE, 2011 AFTER MANY REPAIRS AND ADDITIONS AND REACHED ITS PRESENT APPEARANCE.

• ISLAMIC DETAILS WERE ALSO USED IN IZMIT CLOCK TOWER, WHICH IS A STRUCTURE IN THE STYLE OF NEOCLASSICAL OTTOMAN ARCHITECTURE. THE TOWER CONSISTS OF TWO SQUARE PRISM SHAPED PARTS, A SINGLE-STOREY BASED PART AND A THREE-STOREY BODY PART.

 THERE IS A MARBLE FOUNTAIN ON THREE SIDES OF THE BASE SECTION. THERE IS A VIEWING BALCONY ON THE SECOND FLOOR AND WINDOWS ON THE HULL. THERE IS A CLOCK ON EACH OF THE FOUR FACADES OF THE **FOURTH FLOOR OF THE TOWER, WHICH HAS DIFFERENT DECORATIONS ON EACH FLOOR. THE** ROOF OF THE BUILDING IS IN THE FORM OF PYRAMIDAL CONE.

 THE SIDES OF THE TOWER ARE IN THE FORM OF A SQUARE PRISM WITH BEVELED EDGES, ITS BODY RISES ON A 3.65 X 3.65 SQUARE PRISM. THE HEIGHT OF THE TOWER IS 16.4 METERS. IT IS DIVIDED INTO FOUR FLOORS, EACH WITH DIFFERENT ARCHITECTURAL PRACTISES AND DECORATIONS. THERE ARE TWO COLUMNS ON EACH CORNER OF THE PEDESTAL PART. THERE IS A PUBLIC FOUNTAIN ON THREE SIDES AND AN ENTRANCE DOOR ON ONE SIDE. IN THE UPPER PART OF THE COLUMNS WITH RHOMBIC SLICED CAPITALS, THERE ARE EIGHT-SEGMENTED, NESTED PANELS.