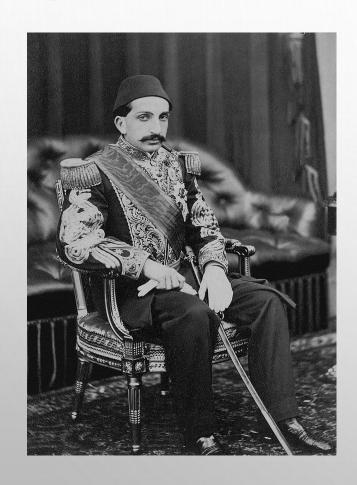

## HiSTORY

 TO COMMEMORATE THE 25TH **ANNIVERSARY OF THE OTTOMAN SULTAN ABDULHAMID II'S ACCESSION TO THE THRONE, THE CLOCK TOWER WAS BUILT BY THE** IZMIT MUNICIPALITY TO ARCHITECT MIHRAN AZARYAN. ITS CONSTRUCTION TOOK TWO YEARS AND IT WAS COMPLETED ON THE 1ST OF SEPTEMBER, 1902.