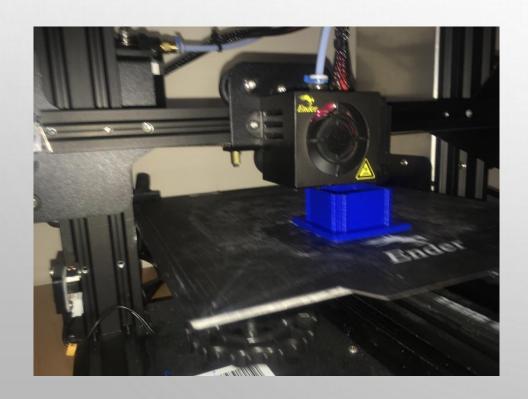

## MODEL WORK

• WE COVERT OUR DESINGS TO '.STL' FORMAT AND PRINT THEM IN 3D PRINTER.