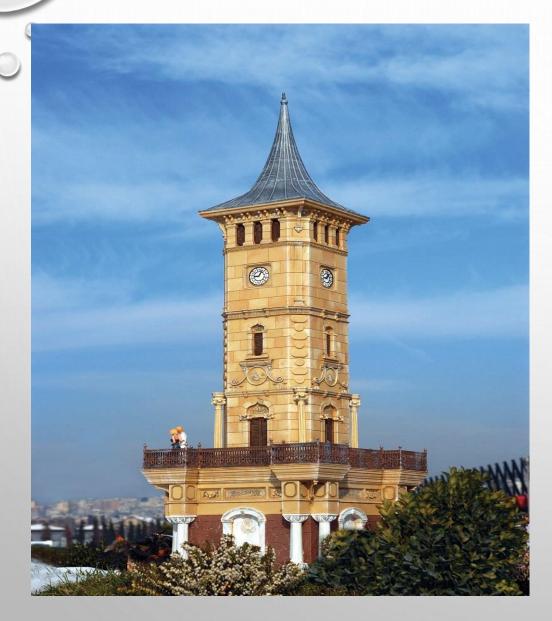

## HiSTORY

 TO COMMEMORATE THE 25TH **ANNIVERSARY OF THE OTTOMAN SULTAN ABDULHAMID II'S ACCESSION TO THE THRONE, THE CLOCK TOWER WAS BUILT BY THE** IZMIT MUNICIPALITY TO ARCHITECT MIHRAN AZARYAN. ITS CONSTRUCTION TOOK TWO YEARS AND IT WAS COMPLETED ON THE 1ST OF SEPTEMBER, 1902.

### HISTORY

• THE CLOCK TOWER, LOCATED IN THE PARK NEXT TO THE HUNTING LODGE (PALACE MUSEUM), WAS OPENED IN JUNE, 2011 AFTER MANY REPAIRS AND ADDITIONS AND REACHED ITS PRESENT APPEARANCE.

• ISLAMIC DETAILS WERE ALSO USED IN IZMIT CLOCK TOWER, WHICH IS A STRUCTURE IN THE STYLE OF NEOCLASSICAL OTTOMAN ARCHITECTURE. THE TOWER CONSISTS OF TWO SQUARE PRISM SHAPED PARTS, A SINGLE-STOREY BASED PART AND A THREE-STOREY BODY PART.

 THERE IS A MARBLE FOUNTAIN ON THREE SIDES OF THE BASE SECTION. THERE IS A VIEWING BALCONY ON THE SECOND FLOOR AND WINDOWS ON THE HULL. THERE IS A CLOCK ON EACH OF THE FOUR FACADES OF THE **FOURTH FLOOR OF THE TOWER, WHICH HAS DIFFERENT DECORATIONS ON EACH FLOOR. THE** ROOF OF THE BUILDING IS IN THE FORM OF PYRAMIDAL CONE.

 THE SIDES OF THE TOWER ARE IN THE FORM OF A SQUARE PRISM WITH BEVELED EDGES, ITS BODY RISES ON A 3.65 X 3.65 SQUARE PRISM. THE HEIGHT OF THE TOWER IS 16.4 METERS. IT IS DIVIDED INTO FOUR FLOORS, EACH WITH DIFFERENT ARCHITECTURAL PRACTISES AND DECORATIONS. THERE ARE TWO COLUMNS ON EACH CORNER OF THE PEDESTAL PART. THERE IS A PUBLIC FOUNTAIN ON THREE SIDES AND AN ENTRANCE DOOR ON ONE SIDE. IN THE UPPER PART OF THE COLUMNS WITH RHOMBIC SLICED CAPITALS, THERE ARE EIGHT-SEGMENTED, NESTED PANELS.