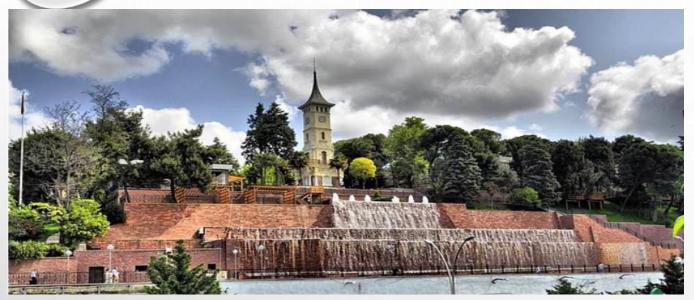

### HISTORY

• THE CLOCK TOWER, LOCATED IN THE PARK NEXT TO THE HUNTING LODGE (PALACE MUSEUM), WAS OPENED IN JUNE, 2011 AFTER MANY REPAIRS AND ADDITIONS AND REACHED ITS PRESENT APPEARANCE.

• ISLAMIC DETAILS WERE ALSO USED IN IZMIT CLOCK TOWER, WHICH IS A STRUCTURE IN THE STYLE OF NEOCLASSICAL OTTOMAN ARCHITECTURE. THE TOWER CONSISTS OF TWO SQUARE PRISM SHAPED PARTS, A SINGLE-STOREY BASED PART AND A THREE-STOREY BODY PART.