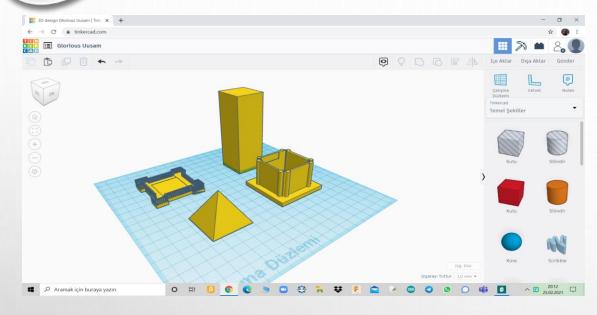

#### **MODEL WORK**

 WE PREPARED THE PARTS OF THE CLOCK TOWER WITH THE 'TINKERCAD' PROGRAM. AND THEN WE COMBINED THEM ALL TOGETHER.

## MODEL WORK

• WE COVERT OUR DESINGS TO '.STL' FORMAT AND PRINT THEM IN 3D PRINTER.