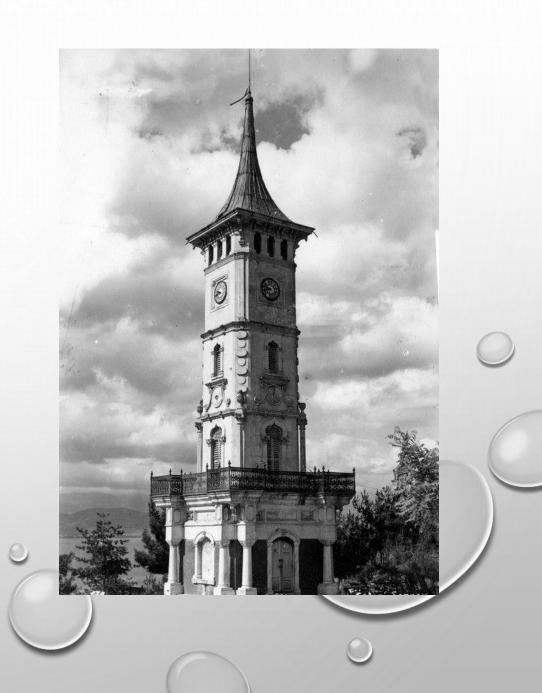

## HiSTORY

 TO COMMEMORATE THE 25TH **ANNIVERSARY OF THE OTTOMAN SULTAN ABDULHAMID II'S ACCESSION TO THE THRONE, THE CLOCK TOWER WAS BUILT BY THE** IZMIT MUNICIPALITY TO ARCHITECT MIHRAN AZARYAN. ITS CONSTRUCTION TOOK TWO YEARS AND IT WAS COMPLETED ON THE 1ST OF SEPTEMBER, 1902.

### HISTORY

• THE CLOCK TOWER, LOCATED IN THE PARK NEXT TO THE HUNTING LODGE (PALACE MUSEUM), WAS OPENED IN JUNE, 2011 AFTER MANY REPAIRS AND ADDITIONS AND REACHED ITS PRESENT APPEARANCE.

• ISLAMIC DETAILS WERE ALSO USED IN IZMIT CLOCK TOWER, WHICH IS A STRUCTURE IN THE STYLE OF NEOCLASSICAL OTTOMAN ARCHITECTURE. THE TOWER CONSISTS OF TWO SQUARE PRISM SHAPED PARTS, A SINGLE-STOREY BASED PART AND A THREE-STOREY BODY PART.

 THERE IS A MARBLE FOUNTAIN ON THREE SIDES OF THE BASE SECTION. THERE IS A VIEWING BALCONY ON THE SECOND FLOOR AND WINDOWS ON THE HULL. THERE IS A CLOCK ON EACH OF THE FOUR FACADES OF THE **FOURTH FLOOR OF THE TOWER, WHICH HAS DIFFERENT DECORATIONS ON EACH FLOOR. THE** ROOF OF THE BUILDING IS IN THE FORM OF PYRAMIDAL CONE.

 THE SIDES OF THE TOWER ARE IN THE FORM OF A SQUARE PRISM WITH BEVELED EDGES, ITS BODY RISES ON A 3.65 X 3.65 SQUARE PRISM. THE HEIGHT OF THE TOWER IS 16.4 METERS. IT IS DIVIDED INTO FOUR FLOORS, EACH WITH DIFFERENT ARCHITECTURAL PRACTISES AND DECORATIONS. THERE ARE TWO COLUMNS ON EACH CORNER OF THE PEDESTAL PART. THERE IS A PUBLIC FOUNTAIN ON THREE SIDES AND AN ENTRANCE DOOR ON ONE SIDE. IN THE UPPER PART OF THE COLUMNS WITH RHOMBIC SLICED CAPITALS, THERE ARE EIGHT-SEGMENTED, NESTED PANELS.