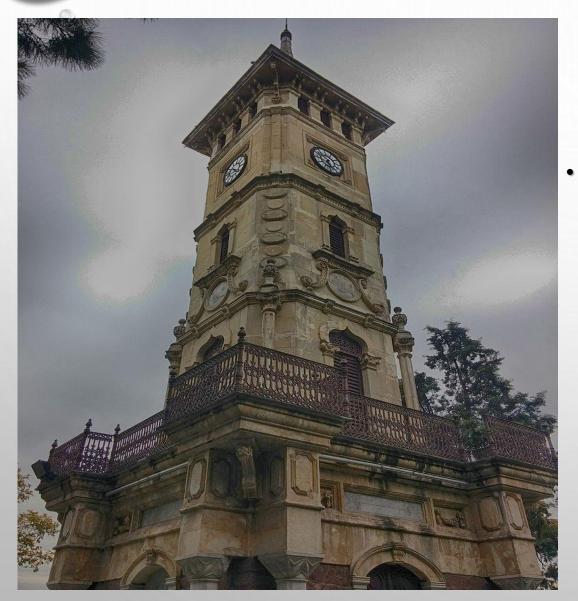

 THERE IS A MARBLE FOUNTAIN ON THREE SIDES OF THE BASE SECTION. THERE IS A VIEWING BALCONY ON THE SECOND FLOOR AND WINDOWS ON THE HULL. THERE IS A CLOCK ON EACH OF THE FOUR FACADES OF THE **FOURTH FLOOR OF THE TOWER, WHICH HAS DIFFERENT DECORATIONS ON EACH FLOOR. THE** ROOF OF THE BUILDING IS IN THE FORM OF PYRAMIDAL CONE.

 THE SIDES OF THE TOWER ARE IN THE FORM OF A SQUARE PRISM WITH BEVELED EDGES, ITS BODY RISES ON A 3.65 X 3.65 SQUARE PRISM. THE HEIGHT OF THE TOWER IS 16.4 METERS. IT IS DIVIDED INTO FOUR FLOORS, EACH WITH DIFFERENT ARCHITECTURAL PRACTISES AND DECORATIONS. THERE ARE TWO COLUMNS ON EACH CORNER OF THE PEDESTAL PART. THERE IS A PUBLIC FOUNTAIN ON THREE SIDES AND AN ENTRANCE DOOR ON ONE SIDE. IN THE UPPER PART OF THE COLUMNS WITH RHOMBIC SLICED CAPITALS, THERE ARE EIGHT-SEGMENTED, NESTED PANELS.