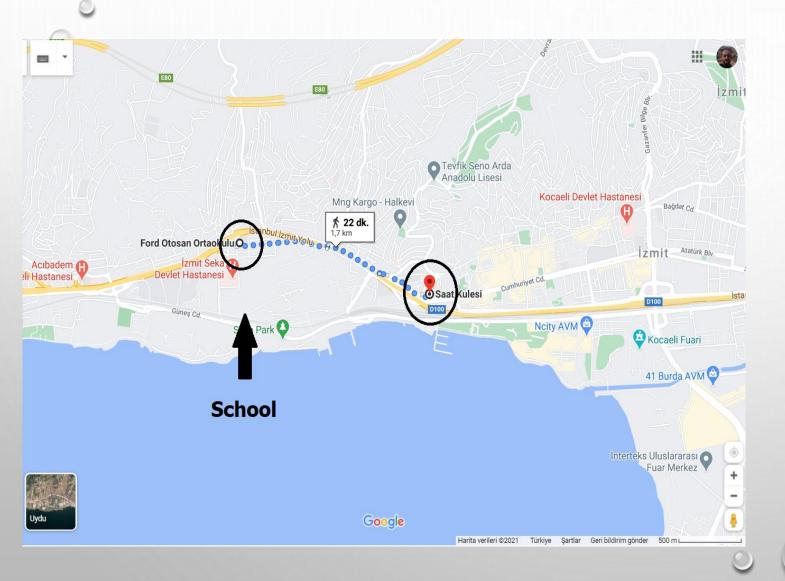

## LOCATION

 THERE IS 1,7 KM BETWEEN OUR SCHOOL AND İZMIT CLOCK TOWER, WHICH IS THE SYMBOL OF OUR CITY AND IT IS 20 MINUTES WALKING DISTANCE.