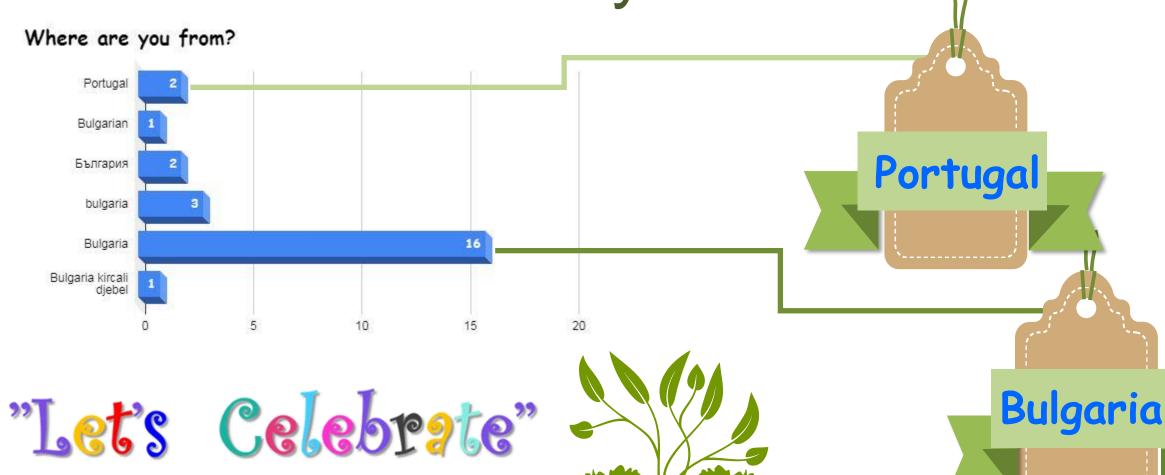

Where are you from?















### "Let's Celebrate"















# "Let's Celebrate"

#### AGE

























Do you have breakfast in the morning?

















### "Let's Celebrate"

### How often do you eat during the day?























### How often do you eat home-cooked food?



















What type of fat do you use most often for home cooking?

















## What type of fat do you use most often to spread on bread?

















If you drink fresh cow's milk, what fat is it most often?



















### Do you put salt in the food extra?















### Do you follow a diet?



















### How many cups of tea or coffee do you drink daily?





















### How many spoons or lumps of sugar do you use for a cup of coffee or tea?