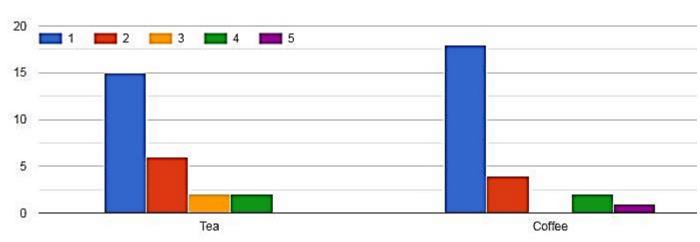

### How many spoons or lumps of sugar do you use for a cup of coffee or tea?

How many slices of bread do you eat daily?