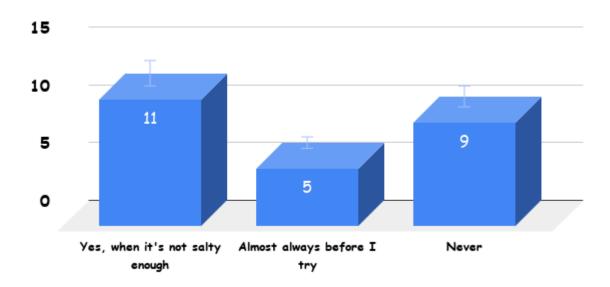

Where are you from?















### "Let's Celebrate"















# "Let's Celebrate"

#### AGE

























Do you have breakfast in the morning?

















### "Let's Celebrate"

### How often do you eat during the day?























### How often do you eat home-cooked food?



















What type of fat do you use most often for home cooking?

















## What type of fat do you use most often to spread on bread?

















If you drink fresh cow's milk, what fat is it most often?



















### Do you put salt in the food extra?















### Do you follow a diet?



















### How many cups of tea or coffee do you drink daily?





















### How many spoons or lumps of sugar do you use for a cup of coffee or tea?



















How many slices of bread do you eat daily?

















#### How often have you consumed the following foods and drinks in the last week?



















10.02.20202