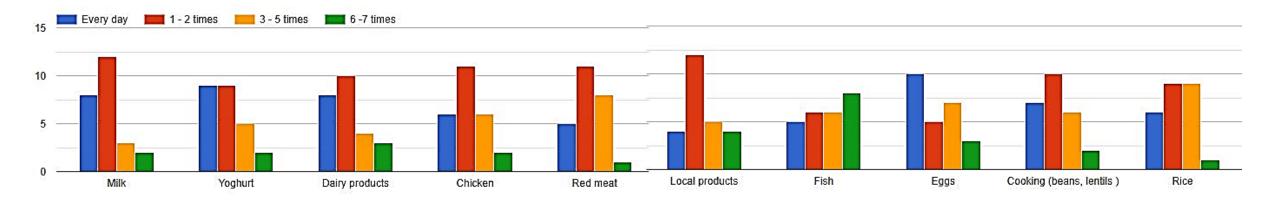

#### How often have you consumed the following foods and drinks in the last week?

10.02.20202