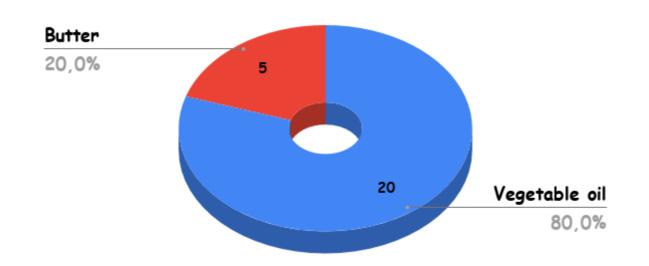

### How often do you eat home-cooked food?

What type of fat do you use most often for home cooking?

## What type of fat do you use most often to spread on bread?

If you drink fresh cow's milk, what fat is it most often?