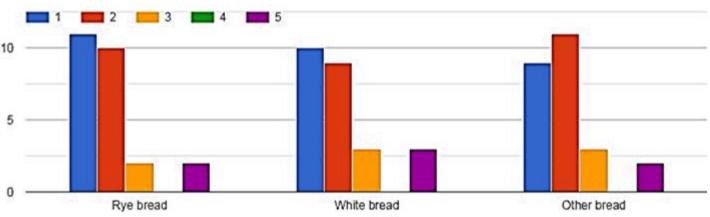

### How many spoons or lumps of sugar do you use for a cup of coffee or tea?

How many slices of bread do you eat daily?