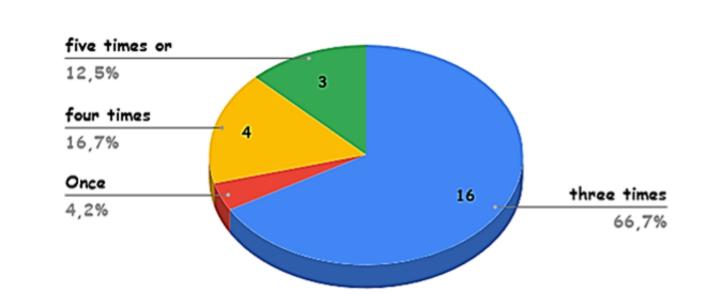

Where are you from?















### "Let's Celebrate"















# "Let's Celebrate"

#### AGE

























Do you have breakfast in the morning?

















### "Let's Celebrate"

### How often do you eat during the day?























### How often do you eat home-cooked food?



















What type of fat do you use most often for home cooking?

















## What type of fat do you use most often to spread on bread?

















If you drink fresh cow's milk, what fat is it most often?



















### Do you put salt in the food extra?















### Do you follow a diet?



















### How many cups of tea or coffee do you drink daily?





















### How many spoons or lumps of sugar do you use for a cup of coffee or tea?



















How many slices of bread do you eat daily?

















#### How often have you consumed the following foods and drinks in the last week?



















10.02.20202