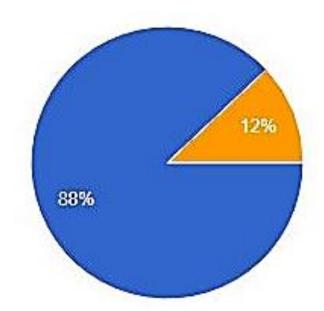

Where are you from?















### "Let's Celebrate"















# "Let's Celebrate"

#### AGE

























Do you have breakfast in the morning?

















### "Let's Celebrate"

### How often do you eat during the day?























### How often do you eat home-cooked food?



















What type of fat do you use most often for home cooking?

















## What type of fat do you use most often to spread on bread?

















If you drink fresh cow's milk, what fat is it most often?



















### Do you put salt in the food extra?















### Do you follow a diet?



















### How many cups of tea or coffee do you drink daily?





















### How many spoons or lumps of sugar do you use for a cup of coffee or tea?



















How many slices of bread do you eat daily?

















#### How often have you consumed the following foods and drinks in the las