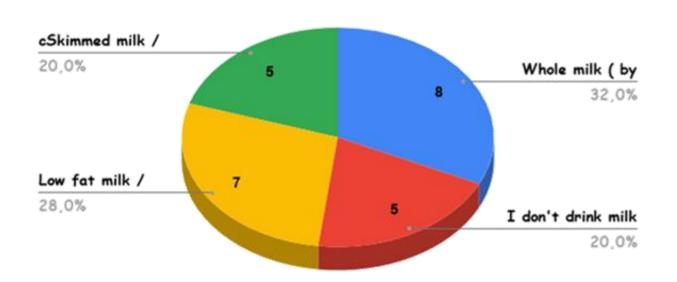

## What type of fat do you use most often to spread on bread?

If you drink fresh cow's milk, what fat is it most often?