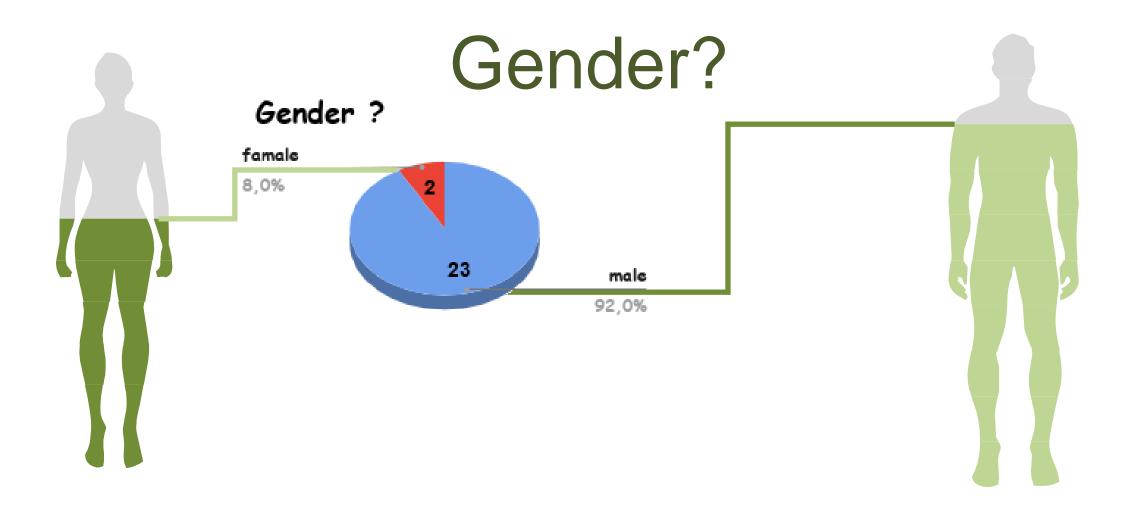

Where are you from?















### "Let's Celebrate"















# "Let's Celebrate"

#### AGE

























Do you have breakfast in the morning?

















### "Let's Celebrate"

### How often do you eat during the day?























### How often do you eat home-cooked food?



















What type of fat do you use most often for home cooking?

















## What type of fat do you use most often to spread on bread?

















If you drink fresh cow's milk, what fat is it most often?



















### Do you put salt in the food extra?















### Do you follow a diet?



















### How many cups of tea or coffee do you drink daily?





















### How many spoons or lumps of sugar do you use for a cup of coffee or tea?



















How many slices of bread d