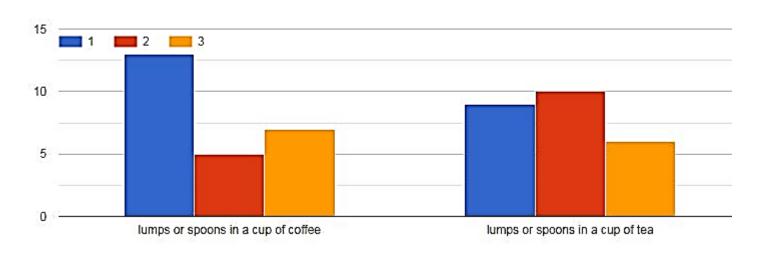

### How many spoons or lumps of sugar do you use for a cup of coffee or tea?

How many slices of bread do you eat daily?