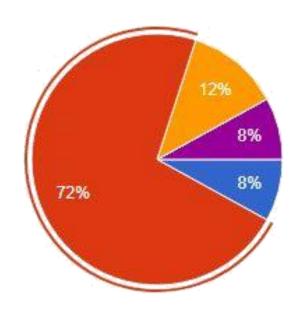

Where are you from?















### "Let's Celebrate"















# "Let's Celebrate"

#### AGE

























Do you have breakfast in the morning?

















### "Let's Celebrate"

### How often do you eat during the day?























### How often do you eat home-cooked food?



















What type of fat do you use most often for home cooking?

















## What type of fat do you use most often to spread on bread?

















If you drink fresh cow's milk, what fat is it most often?



















### Do you put salt in the food extra?















### Do you follow a diet?



















### How many cups of tea or coffee do you drink daily?





















### How many spoons or lumps of sugar do you use for a cup of coffee or tea?



















How many slices of bread do you eat daily?

















#### How ofte