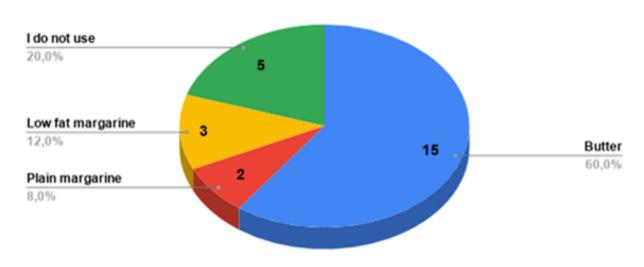

## What type of fat do you use most often to spread on bread?

If you drink fresh cow's milk, what fat is it most often?