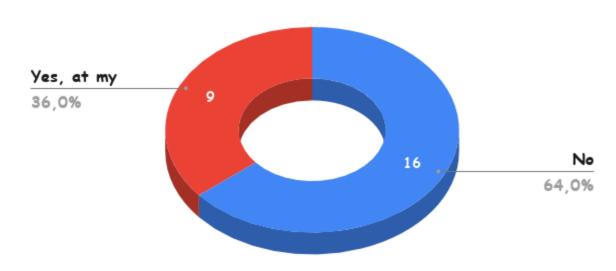

Where are you from?















### "Let's Celebrate"















# "Let's Celebrate"

#### AGE

























Do you have breakfast in the morning?

















### "Let's Celebrate"

### How often do you eat during the day?























### How often do you eat home-cooked food?



















What type of fat do you use most often for home cooking?

















## What type of fat do you use most often to spread on bread?

















If you drink fresh cow's milk, what fat is it most often?



















### Do you put salt in the food extra?















### Do you follow a diet?



















### How many cups of tea or coffee do you drink daily?





















### How many spoons or lumps of sugar do you use for a cup of coffee or tea?



















How many slices of bread do you eat daily?

















#### How often have you consumed the following foods and drinks in the last week?



















10.02.20202