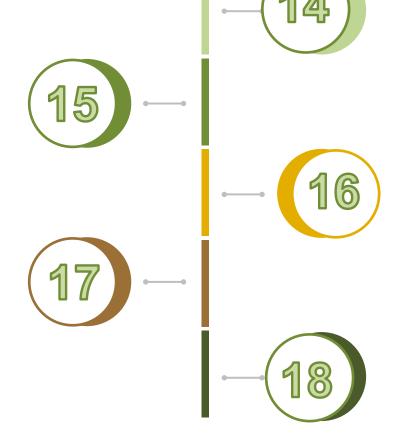

Where are you from?















### "Let's Celebrate"















# "Let's Celebrate"

#### AGE

























Do you have breakfast in the morning?

















### "Let's Celebrate"

### How often do you eat during the day?























### How often do you eat home-cooked food?



















What type of fat do you use most often for home cooking?

















## What type of fat do you use most often to spread on bread?

















If you drink fresh cow's milk, what fat is it most often?



















### Do you put salt in the food extra?















### Do you follow a diet?



















### How many cups of tea or coffee do you drink daily?





















### How many spoons or lumps of sugar do you use for a cup of coffee or tea?



















How many slices of bread do you eat daily?

















#### How of