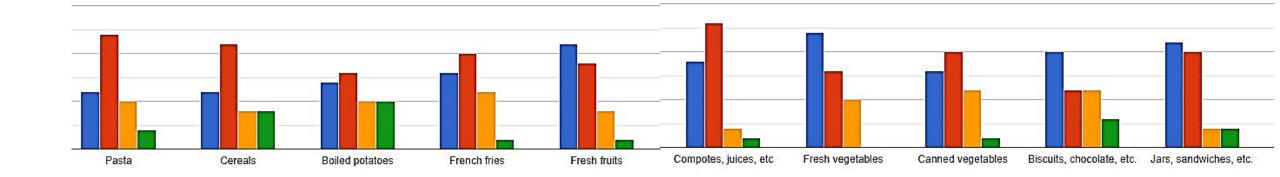

#### How often have you consumed the following foods and drinks in the last week?

10.02.20202