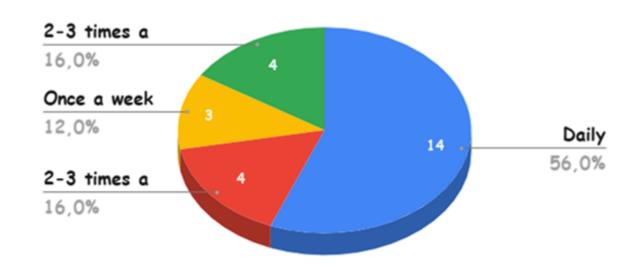

### How often do you eat home-cooked food?

What type of fat do you use most often for home cooking?