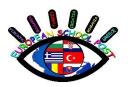

## INTERNATIONAL MOTHER LANGUAGE DAY ACTIVITIES

We celebrated International Mother Language Day in our school. 3A Class organised the programme. Students searched for the words that are spelled and pronounced in a wrong way and wrote their correct forms. They organized a tongue twister competition, read peoms and performed a dance show.