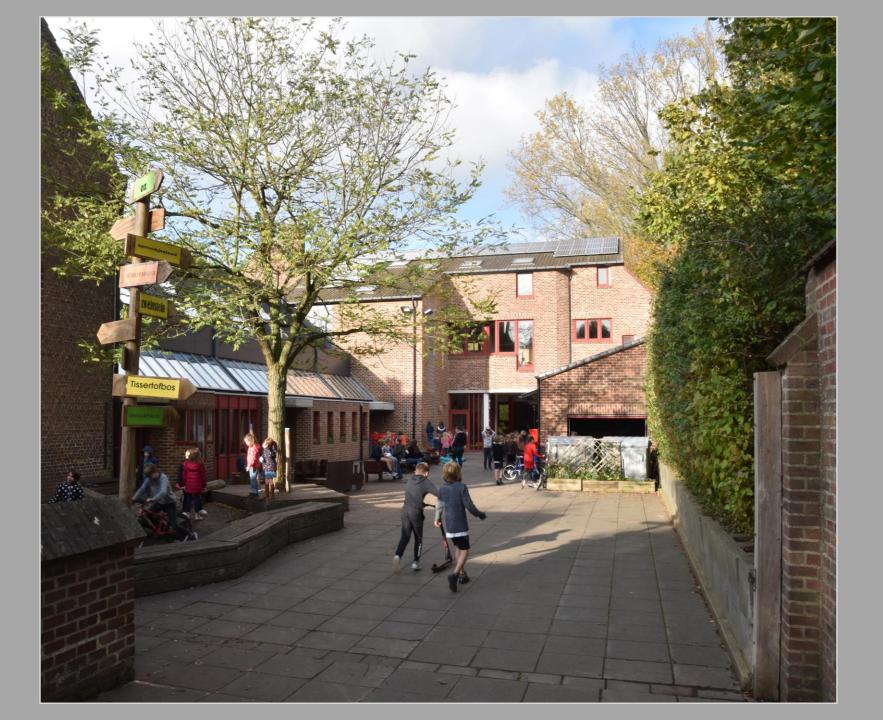

#### **KBO Volkegem**

- KBO = group of 13 schools, located in Oudenaarde (province East Flanders)
- KBO Volkegem = small school in a rural area.
  Children age 2,5 till 12 year (150 pupils)
- Changed into a Montessori school in 2010. The new name 'Sterrenkijker' means 'Telescope'
- Kindergarten: 3 classes
- Primary school: group 1,2,3 (3 classes)
  - group 4,5,6 (2 classes)