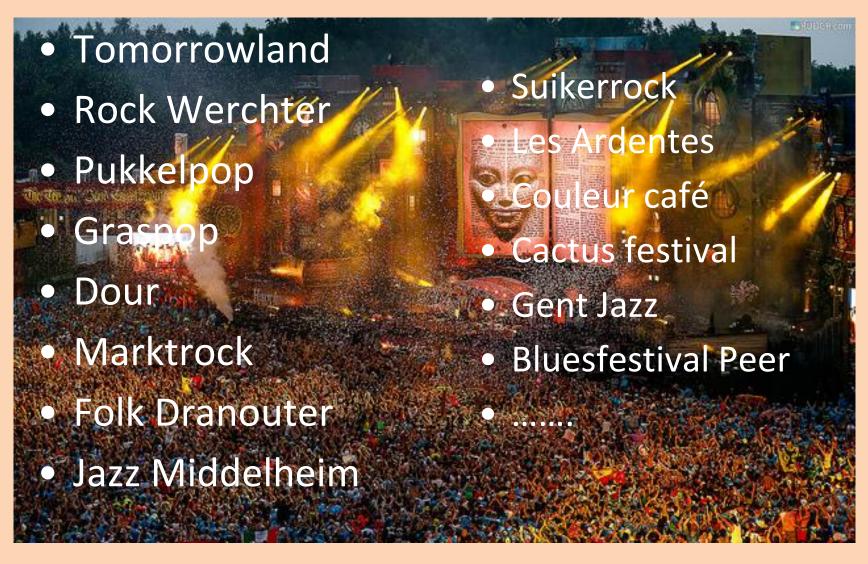

nch

• 1% speaks German







#### 1 country 5 (6?) governments

National government



- Flemish government
- Bruxelles government
- Walloon government



German speaking government







#### **Education system**

- \* 2,5-6 years : kindergarten
- \* 6-12 years : primary school
- \* 12-18 years : secondary school (3 levels)
- \* 18-... years: High school (bachelor) or University (master)

All teachers in kindergarten, primary and lower secondary (4 years) have a bachelor degree.

Teachers in higher secondary (5th and 6th year) have a masters degree.

#### What Belgium has to offer.





- > 1000 different beers
- > more than 115 breweries

Neuhaus invented the praline in 1912



French fries ?????

### Famous people













#### **Tourism**













#### **SUMMER FESTIVALS**



#### Oudenaarde









#### **KBO Volkegem**

- KBO = group of 13 schools, located in Oudenaarde (province East Flanders)
- KBO Volkegem = small school in a rural area.
  Children age 2,5 till 12 year (150 pupils)
- Changed into a Montessori school in 2010. The new name 'Sterrenkijker' means 'Telescope'
- Kindergarten: 3 classes
- Primary school: group 1,2,3 (3 classes)
  - group 4,5,6 (2 classes)































#### Montessori

































# Welcome in April 2020

#### **DISCLAIMER**

The European Commission support for the production of this publication does not constitute an endorsement of the contents which reflects the views only of the authors, and the National Agency and Commission cannot be held responsible for any use which may be made of th