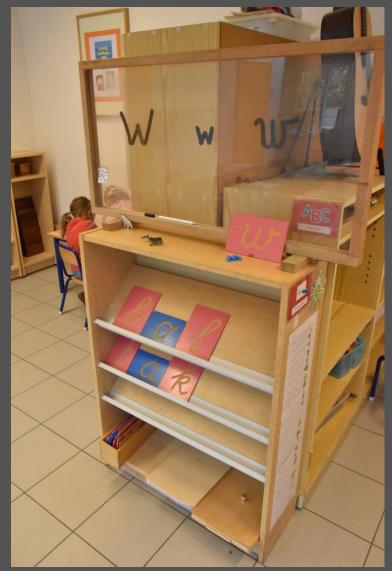

chelor degree.

Teachers in higher secondary (5th and 6th year) have a masters degree.

#### What Belgium has to offer.





- > 1000 different beers
- > more than 115 breweries

Neuhaus invented the praline in 1912



French fries ?????

### Famous people













#### **Tourism**













#### **SUMMER FESTIVALS**



#### Oudenaarde









#### **KBO Volkegem**

- KBO = group of 13 schools, located in Oudenaarde (province East Flanders)
- KBO Volkegem = small school in a rural area.
  Children age 2,5 till 12 year (150 pupils)
- Changed into a Montessori school in 2010. The new name 'Sterrenkijker' means 'Telescope'
- Kindergarten: 3 classes
- Primary school: group 1,2,3 (3 classes)
  - group 4,5,6 (2 classes)































#### Montessori

































# Welcome in April 2020

#### **DISCLAIMER**

The European Commission support for the production of this publication does not constitute an endorsement of the contents which reflects the views only of the authors, and the National Agency and Commission cannot be held responsible for any use which may be made of the information contained therein.