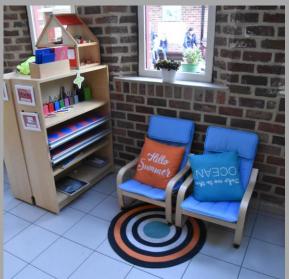

#### **KBO Volkegem**

- KBO = group of 13 schools, located in Oudenaarde (province East Flanders)
- KBO Volkegem = small school in a rural area.
  Children age 2,5 till 12 year (150 pupils)
- Changed into a Montessori school in 2010. The new name 'Sterrenkijker' means 'Telescope'
- Kindergarten: 3 classes
- Primary school: group 1,2,3 (3 classes)
  - group 4,5,6 (2 classes)

#### Montessori