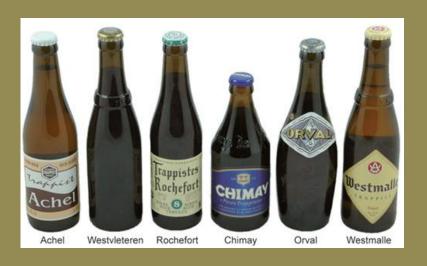

#### What Belgium has to offer.

- > 1000 different beers
- > more than 115 breweries

Neuhaus invented the praline in 1912

French fries ?????