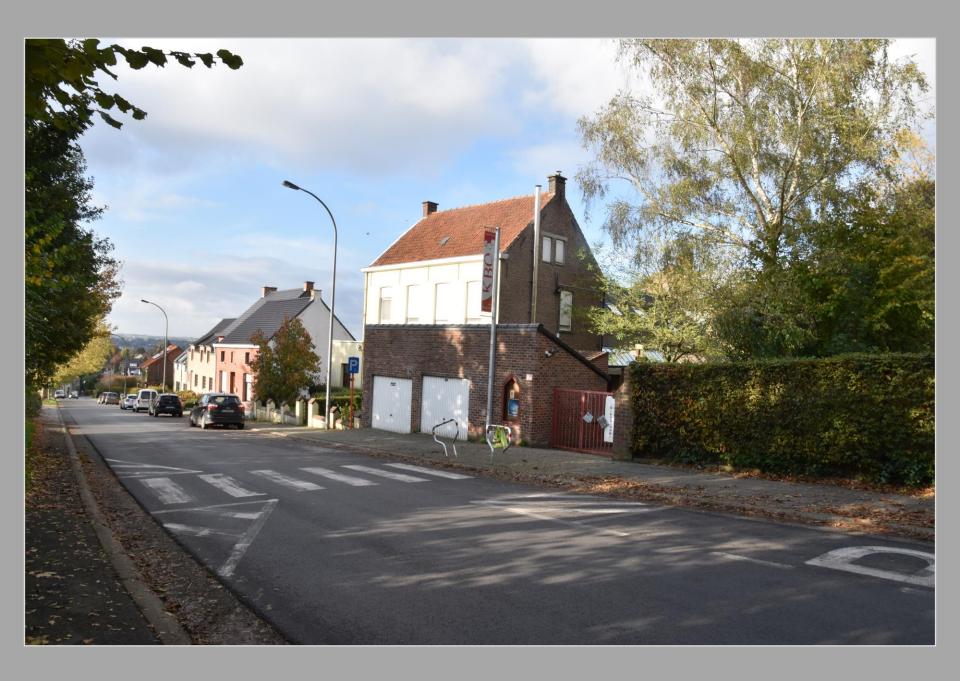

#### **KBO Volkegem**

- KBO = group of 13 schools, located in Oudenaarde (province East Flanders)
- KBO Volkegem = small school in a rural area.
  Children age 2,5 till 12 year (150 pupils)
- Changed into a Montessori school in 2010. The new name 'Sterrenkijker' means 'Telescope'
- Kindergarten: 3 classes
- Primary school: group 1,2,3 (3 classes)
  - group 4,5,6 (2 classes)