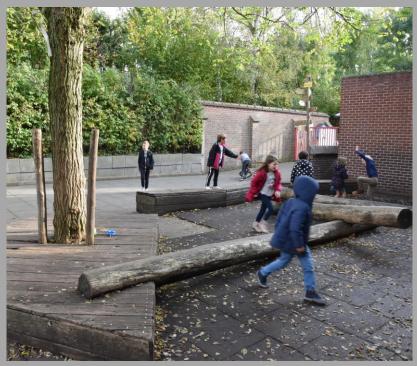

#### **KBO Volkegem**

- KBO = group of 13 schools, located in Oudenaarde (province East Flanders)
- KBO Volkegem = small school in a rural area.
  Children age 2,5 till 12 year (150 pupils)
- Changed into a Montessori school in 2010. The new name 'Sterrenkijker' means 'Telescope'
- Kindergarten: 3 classes
- Primary school: group 1,2,3 (3 classes)
  - group 4,5,6 (2 classes)