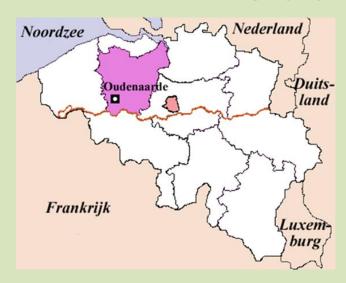

rman







#### 1 country 5 (6?) governments

National government



- Flemish government
- Bruxelles government
- Walloon government



German speaking government







#### **Education system**

- \* 2,5-6 years : kindergarten
- \* 6-12 years : primary school
- \* 12-18 years : secondary school (3 levels)
- \* 18-... years: High school (bachelor) or University (master)

All teachers in kindergarten, primary and lower secondary (4 years) have a bachelor degree.

Teachers in higher secondary (5th and 6th year) have a masters degree.

#### What Belgium has to offer.





- > 1000 different beers
- > more than 115 breweries

Neuhaus invented the praline in 1912



French fries ?????

### Famous people













#### **Tourism**













#### **SUMMER FESTIVALS**



#### Oudenaarde









#### **KBO Volkegem**

- KBO = group of 13 schools, located in Oudenaarde (province East Flanders)
- KBO Volkegem = small school in a rural area.
  Children age 2,5 till 12 year (150 pupils)
- Changed into a Montessori school in 2010. The new name 'Sterrenkijker' means 'Telescope'
- Kindergarten: 3 classes
- Primary school: group 1,2,3 (3 classes)
  - group 4,5,6 (2 classes)































#### Montessori

































# Welcome in April 2020

#### **DISCLAIMER**

The European Commission support for the production of this publication does not constitute an endorsement of the contents which reflects the views only of the authors, and the National Agency and Commission cannot be held responsible for any use which may be made of the information conta