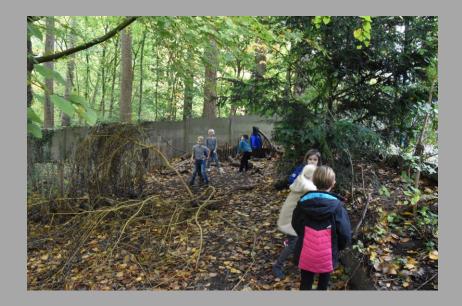

#### **KBO Volkegem**

- KBO = group of 13 schools, located in Oudenaarde (province East Flanders)
- KBO Volkegem = small school in a rural area.
  Children age 2,5 till 12 year (150 pupils)
- Changed into a Montessori school in 2010. The new name 'Sterrenkijker' means 'Telescope'
- Kindergarten: 3 classes
- Primary school: group 1,2,3 (3 classes)
  - group 4,5,6 (2 classes)