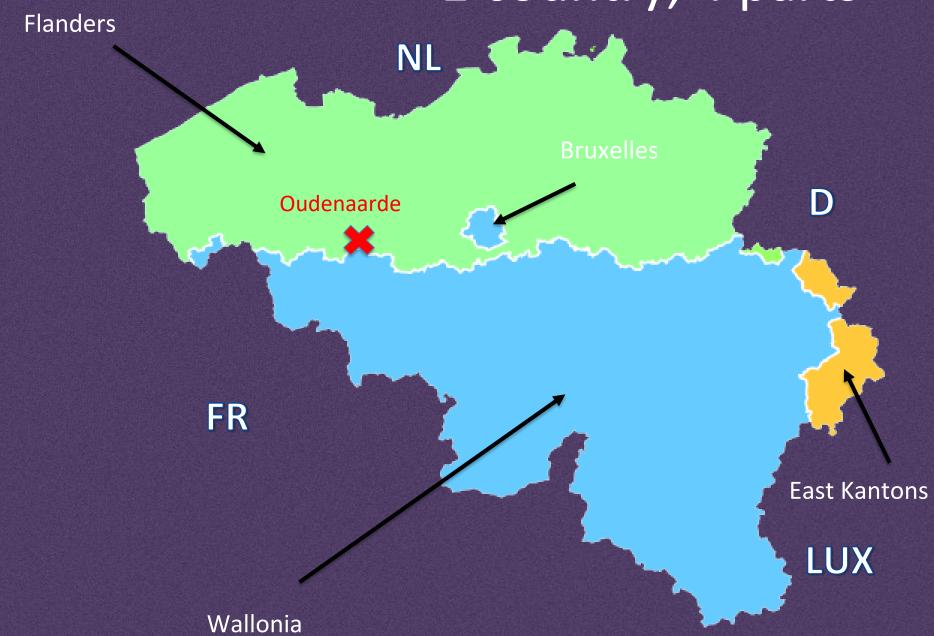

## 1 country, 4 parts

#### 1 country 5 (6?) governments

National government

- Flemish government
- Bruxelles government
- Walloon government

German speaking government

#### Oudenaarde