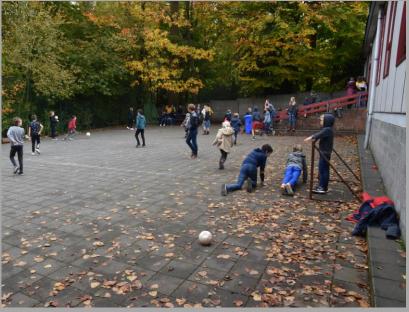

#### **KBO Volkegem**

- KBO = group of 13 schools, located in Oudenaarde (province East Flanders)
- KBO Volkegem = small school in a rural area.
  Children age 2,5 till 12 year (150 pupils)
- Changed into a Montessori school in 2010. The new name 'Sterrenkijker' means 'Telescope'
- Kindergarten: 3 classes
- Primary school: group 1,2,3 (3 classes)
  - group 4,5,6 (2 classes)