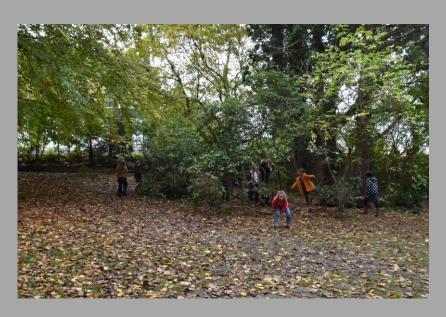

#### **KBO Volkegem**

- KBO = group of 13 schools, located in Oudenaarde (province East Flanders)
- KBO Volkegem = small school in a rural area.
  Children age 2,5 till 12 year (150 pupils)
- Changed into a Montessori school in 2010. The new name 'Sterrenkijker' means 'Telescope'
- Kindergarten: 3 classes
- Primary school: group 1,2,3 (3 classes)
  - group 4,5,6 (2 classes)