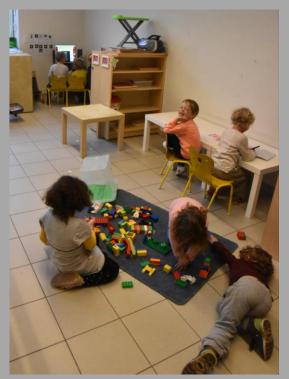

#### **KBO Volkegem**

- KBO = group of 13 schools, located in Oudenaarde (province East Flanders)
- KBO Volkegem = small school in a rural area.
  Children age 2,5 till 12 year (150 pupils)
- Changed into a Montessori school in 2010. The new name 'Sterrenkijker' means 'Telescope'
- Kindergarten: 3 classes
- Primary school: group 1,2,3 (3 classes)
  - group 4,5,6 (2 classes)

#### Montessori