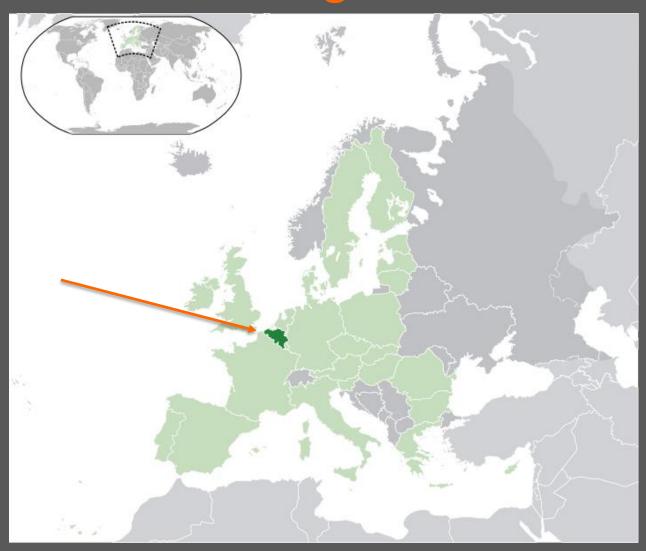

#### Friends at home, Friends abroad







# Short introduction to Belgium



## 1 country, 4 parts



#### 1 country, 3 languages

11 million inhabitants

60% speaks Flemish (Dutch)

• 39% speaks French

• 1% speaks German







#### 1 country 5 (6?) governments

National government



- Flemish government
- Bruxelles government
- Walloon government



German speaking government







#### **Education system**

- \* 2,5-6 years : kindergarten
- \* 6-12 years : primary school
- \* 12-18 years : secondary school (3 levels)
- \* 18-... years: High school (bachelor) or University (master)

All teachers in kindergarten, primary and lower secondary (4 years) have a bachelor degree.

Teachers in higher secondary (5th and 6th year) have a masters degree.

#### What Belgium has to offer.





- > 1000 different beers
- > more than 115 breweries

Neuhaus invented the pra