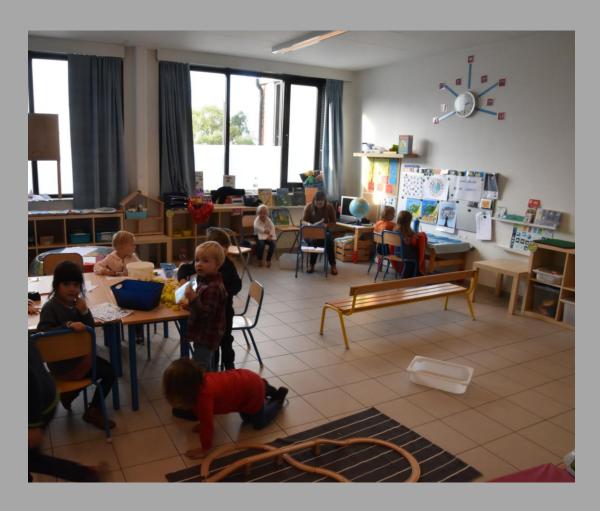

#### **KBO Volkegem**

- KBO = group of 13 schools, located in Oudenaarde (province East Flanders)
- KBO Volkegem = small school in a rural area.
  Children age 2,5 till 12 year (150 pupils)
- Changed into a Montessori school in 2010. The new name 'Sterrenkijker' means 'Telescope'
- Kindergarten: 3 classes
- Primary school: group 1,2,3 (3 classes)
  - group 4,5,6 (2 classes)

#### Montessori