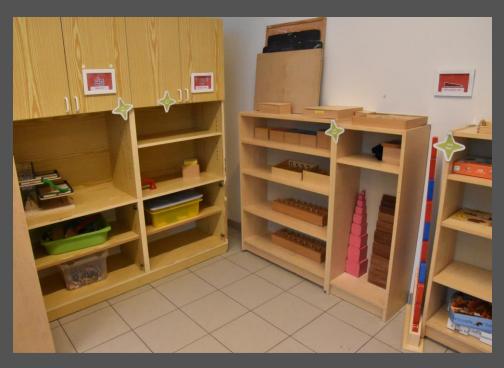

#### **KBO Volkegem**

- KBO = group of 13 schools, located in Oudenaarde (province East Flanders)
- KBO Volkegem = small school in a rural area.
  Children age 2,5 till 12 year (150 pupils)
- Changed into a Montessori school in 2010. The new name 'Sterrenkijker' means 'Telescope'
- Kindergarten: 3 classes
- Primary school: group 1,2,3 (3 classes)
  - group 4,5,6 (2 classes)

#### Montessori