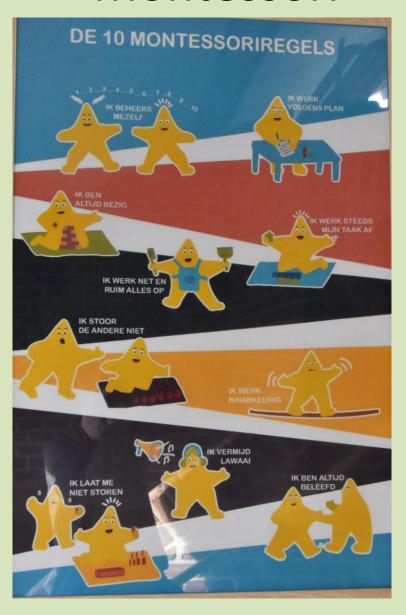

(4 years) have a bachelor degree.

Teachers in higher secondary (5th and 6th year) have a masters degree.

#### What Belgium has to offer.





- > 1000 different beers
- > more than 115 breweries

Neuhaus invented the praline in 1912



French fries ?????

### Famous people













#### **Tourism**













#### **SUMMER FESTIVALS**



#### Oudenaarde









#### **KBO Volkegem**

- KBO = group of 13 schools, located in Oudenaarde (province East Flanders)
- KBO Volkegem = small school in a rural area.
  Children age 2,5 till 12 year (150 pupils)
- Changed into a Montessori school in 2010. The new name 'Sterrenkijker' means 'Telescope'
- Kindergarten: 3 classes
- Primary school: group 1,2,3 (3 classes)
  - group 4,5,6 (2 classes)































#### Montessori

































# Welcome in April 2020

#### **DISCLAIMER**

The European Commission support for the production of this publication does not constitute an endorsement of the contents which reflects the views only of the authors, and the National Agency and Commission cannot be held responsible for any use which may be made of the information contained therein.