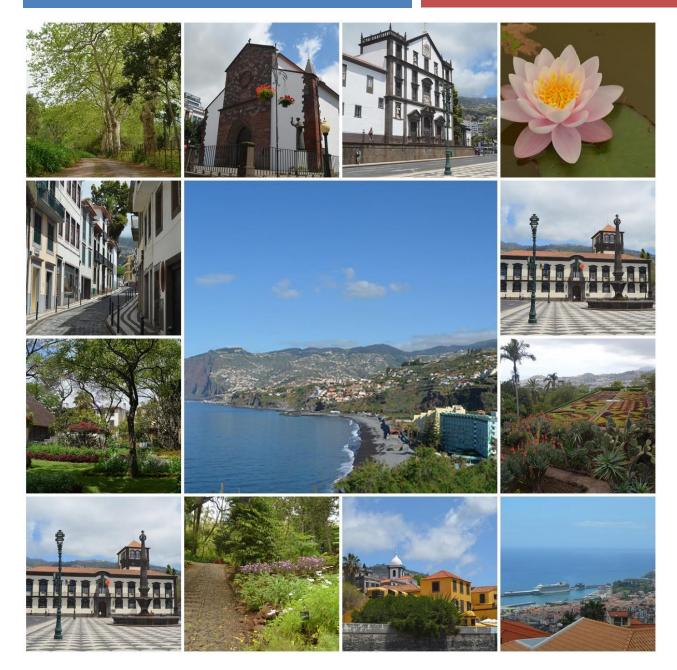

### MADEIRA

# The Pearl of the Atlantic

Autonomous Region of Madeira Population: around 267.000

Capital: Funchal

### **MADEIRA**

Madeira is an island of high mountains, deep valleys and beautiful cities.

The school of Marinheira (EB1/PE da Marinheira) is located in the municipality of Câmara de Lobos, about 15 kms from the city of Funchal, the island capital.