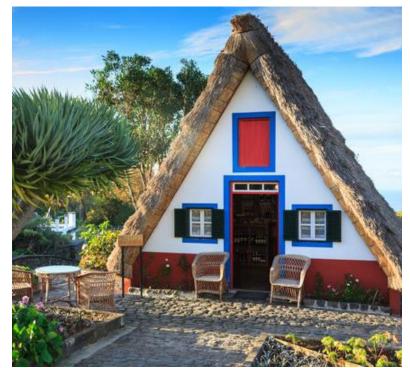

### **MADEIRA**

Madeira is an island of high mountains, deep valleys and beautiful cities.

The school of Marinheira (EB1/PE da Marinheira) is located in the municipality of Câmara de Lobos, about 15 kms from the city of Funchal, the island capital.