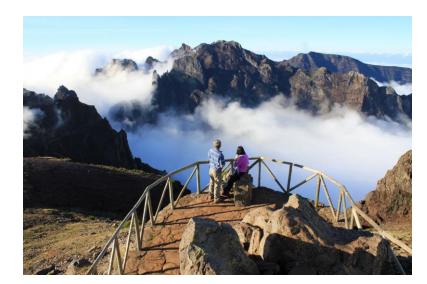

### **MADEIRA**

Madeira is an island of high mountains, deep valleys and beautiful cities.

The school of Marinheira (EB1/PE da Marinheira) is located in the municipality of Câmara de Lobos, about 15 kms from the city of Funchal, the island capital.