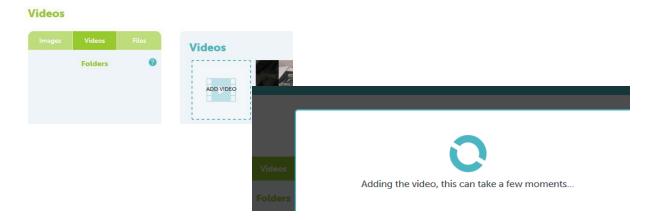

it option.

If your picture is too heavy, you have to reduce its size.

Firstly, do a copy of your picture for the future

Secondly, open you picture copy by paint for example:

Thirdly, choose

- Pixels
- Keep proportionality

Fourthly, configure the numbers of pixel by



Save it

You can load it!









#### 3.2 Video

#### To load Video:

Firstly, you have to load it by YouTube for example after to be connected by your google account.



And don't forget to publish it

Copy the link: for example <a href="https://youtu.be/MYhTNE8Wbw0">https://youtu.be/MYhTNE8Wbw0</a>

Test it .



## État de la mise en ligne :

Mise en ligne terminée.

Votre vidéo sera accessible à l'adresse : https://youtu.be /MYhTNE8Wbw0







Go now to your twin space environment.

#### Choose video and the link



## 4 Page

Now you can create your page about the event you want to explain.

#### Create a page



Don't forget to indicate under which page you would like to put it. If you make a mistake, we give you in the next page the solution.

Create a page











So click here

#### And create your page



So you can save the page by this mean but don't forget to choose this configuration:



If you don't post your page, in the good folder, go here

If you need to move page because you don't save your page in the good place, go here









You can move your page where you would like to place.



## 5 Home or Add a new post

Go to Homepage

And add a new post.

You can write, put video and pictures which you have post on "Material". It's almost like a page but it is a journal!

Don't forget