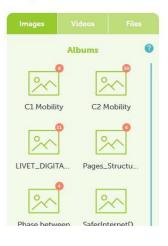

#### **Important**

To drag a picture, your picture must be close, else you cannot download.

Your picture must be in landscape option and not in portrait option.

If your picture is too heavy, you have to reduce its size.

Firstly, do a copy of your picture for the future

Secondly, open you picture copy by paint for example:

Thirdly, choose

- Pixels
- Keep proportionality

Fourthly, configure the numbers of pixel by

Save it

You can load it!