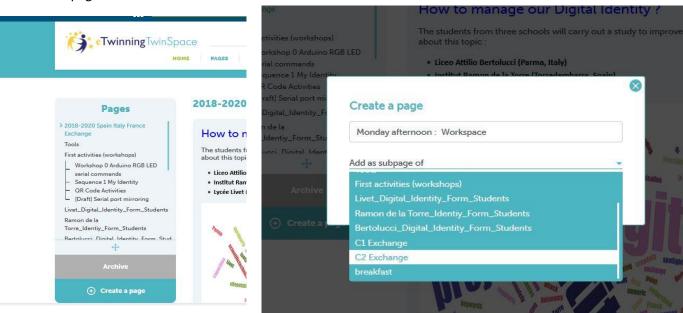

## 4 Page

Now you can create your page about the event you want to explain.

#### Create a page

Don't forget to indicate under which page you would like to put it. If you make a mistake, we give you in the next page the solution.

Create a page

So click here