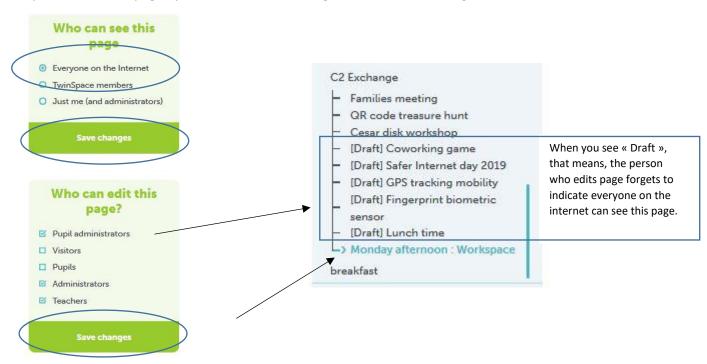

#### And create your page

So you can save the page by this mean but don't forget to choose this configuration:

If you don't post your page, in the good folder, go here

If you need to move page because you don't save your page in the good place, go here

You can move your page where you would like to place.