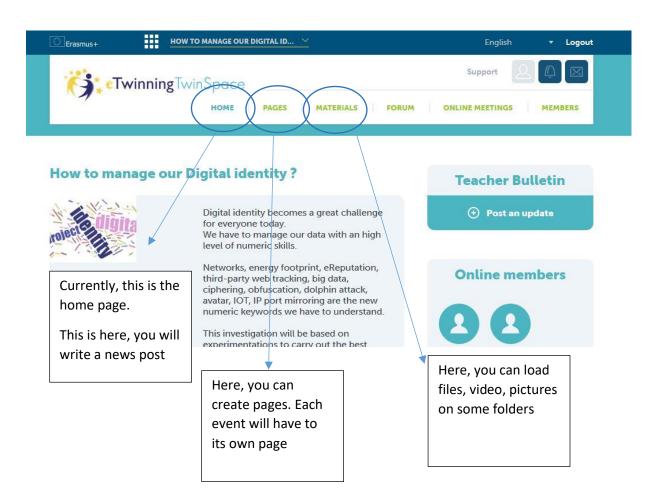

## 3 Materials

Click on materials, you will find out this page.

#### Images

### 3.1 How to load picture

On our Erasmus project, the exchange we have been is C2 Mobility. So click on this page.