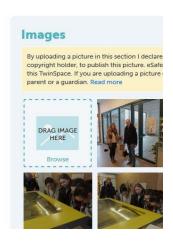

Firstly, do a copy of your picture for the future

Secondly, open you picture copy by paint for example:

Thirdly, choose

- Pixels
- Keep proportionality

Fourthly, configure the numbers of pixel by

Save it

You can load it!