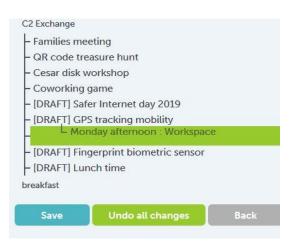

#### Create a page

Don't forget to indicate under which page you would like to put it. If you make a mistake, we give you in the next page the solution.

Create a page

So click here

#### And create your page

So you can save the page by this mean but don't forget to choose this configuration:

If you don't post your page, in the good folder, go here

If you need to move page because you don't save your page in the good place, go here