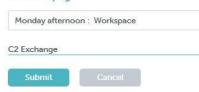

#### And create your page

So you can save the page by this mean but don't forget to choose this configuration:

If you don't post your page, in the good folder, go here

If you need to move page because you don't save your page in the good place, go here