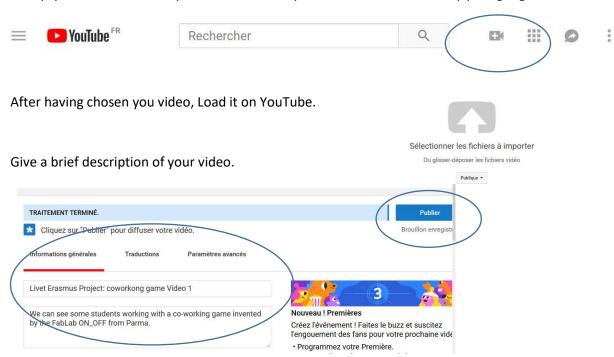

#### To load Video:

Firstly, you have to load it by YouTube for example after to be connected by your google account.

And don't forget to publish it

Copy the link: for example <a href="https://youtu.be/MYhTNE8Wbw0">https://youtu.be/MYhTNE8Wbw0</a>

Test it .

## État de la mise en ligne :

Mise en ligne terminée.

Votre vidéo sera accessible à l'adresse : https://youtu.be /MYhTNE8Wbw0

Go now to your twin space environment.