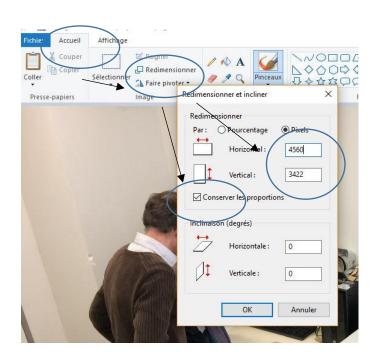

#### **Important**

To drag a picture, your picture must be close, else you cannot download.

Your picture must be in landscape option and not in portrait option.

If your picture is too heavy, you have to reduce its size.

Firstly, do a copy of your picture for the future

Secondly, open you picture copy by paint for example:

Thirdly, choose

- Pixels
- Keep proportionality

Fourthly, configure the numbers of pixel by

Save it

You can load it!