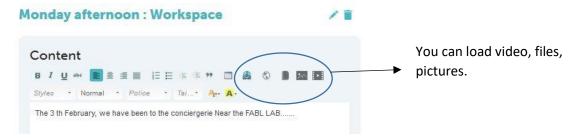

## 1 Introduction

The aim of this Tutorial is to know how to use E-Twinning plateform. Through this document, you will be able to :

Store a picture

Store a video

Create a page

Create a journal