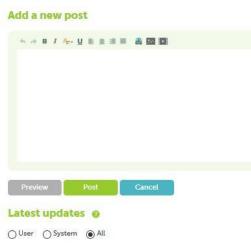

## 5 Home or Add a new post

Go to Homepage

And add a new post.

You can write, put video and pictures which you have post on "Material". It's almost like a page but it is a journal!

Don't forget anyway to post it in public mode