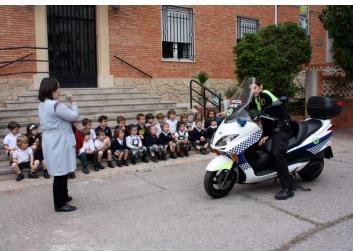

or telling an adult). Theory and workshops
- Sport and leiusure times. They spend a couple of days together in a hostel doing sports and workshops to reinforce teamwork and other strategies to accept others within the group.



- Rules!
- Activities in group celebrating different celebrations that reinforce equality and unity (Europe Day, Women's day, etc.)









- MENTORS.
  - -Close relationship with families and students:
    - Confidence with adults (opportunity to talk)
    - Self esteem

## VILLA FATIMA



Year-TOPIC: "Braves wanted".

#### **ACTIVE METHODOLOGIES**

Such as PBL -> group work / collaborative / Beane (more likely to create positive feelings towards the other members)









#### **COURSES FOR TEACHERS**

# WORKSHOPS FOR PARENTS and STUDENTS (Police Department)





#### THANK YOU!

**GRACIAS** 

**HVALA** 

БЛАГОДАРИМ ВИ