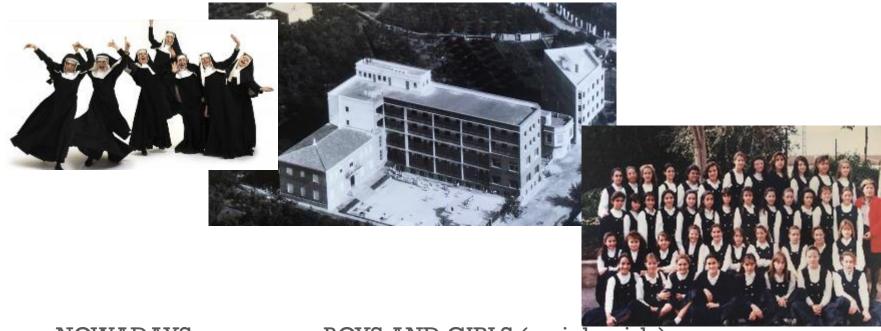

## VILLA FATIMA

- MAIN FEATURES OF OUR SCHOOL
  - 1. Founded in 1968 by nuns (missionaries) CATHOLIC... ONLY FOR GIRLS

1. NOWADAYS: no nuns.... BOYS AND GIRLS (mainly girls)

MISIONERAS DOMINICAS DEL ROSARIO