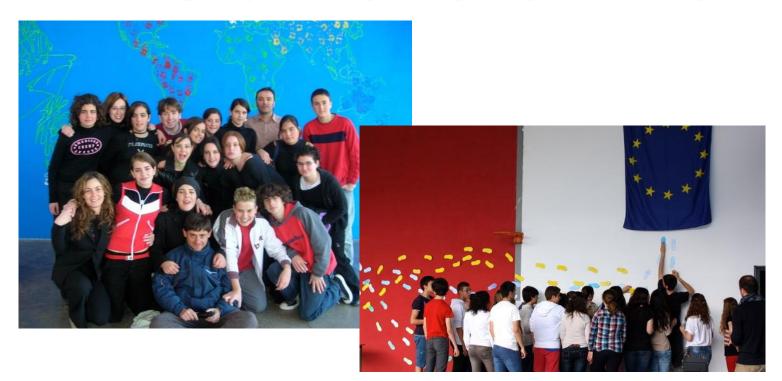

- Rules!
- Activities in group celebrating different celebrations that reinforce equality and unity (Europe Day, Women's day, etc.)

- MENTORS.
  - -Close relationship with families and students:
    - Confidence with adults (opportunity to talk)
    - Self esteem