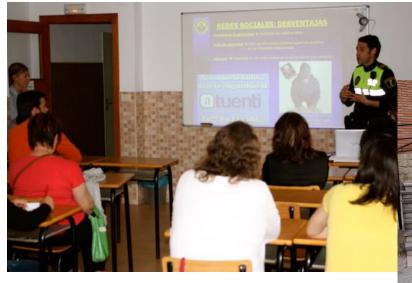

y or telling an adult). Theory and workshops
- Sport and leiusure times. They spend a couple of days together in a hostel doing sports and workshops to reinforce teamwork and other strategies to accept others within the group.



- Rules!
- Activities in group celebrating different celebrations that reinforce equality and unity (Europe Day, Women's day, etc.)









- MENTORS.
  - -Close relationship with families and students:
    - Confidence with adults (opportunity to talk)
    - Self esteem

## VILLA FATIMA



Year-TOPIC: "Braves wanted".

#### **ACTIVE METHODOLOGIES**

Such as PBL -> group work / collaborative / Beane (more likely to create positive feelings towards the other members)









#### **COURSES FOR TEACHERS**

# WORKSHOPS FOR PARENTS and STUDENTS (Police Department)





#### THANK YOU!

**GRACIAS** 

**HVALA** 

БЛАГОДАРИМ ВИ