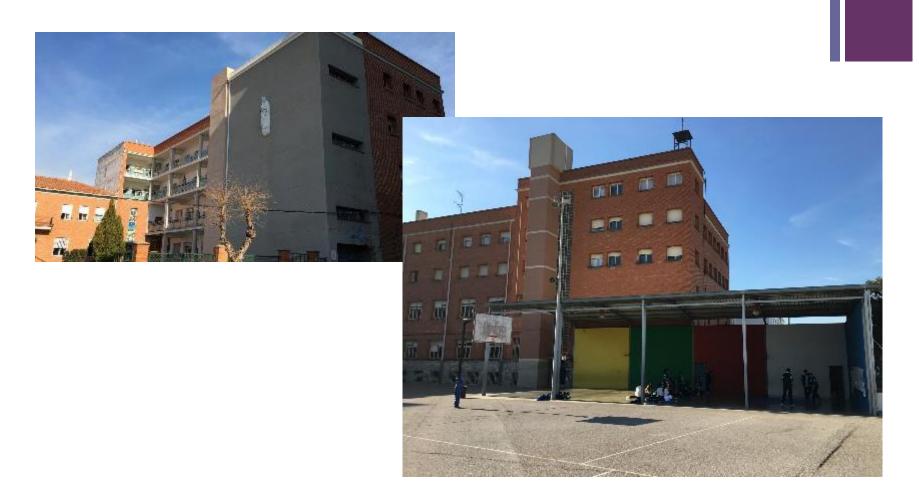

## VILLA FATIMA

- MAIN FEATURES OF OUR SCHOOL
  - 1. Founded in 1968 by nuns (missionaries) CATHOLIC... ONLY FOR GIRLS

1. NOWADAYS: no nuns.... BOYS AND GIRLS (mainly girls)

MISIONERAS DOMINICAS DEL ROSARIO

# VILLA FÁTIMA Uniform (until 14 y/o)

(1 class per level)

75 Kindergarten (20 per class)

150 Primary (25 per class)

110 Secondary (30 per class)