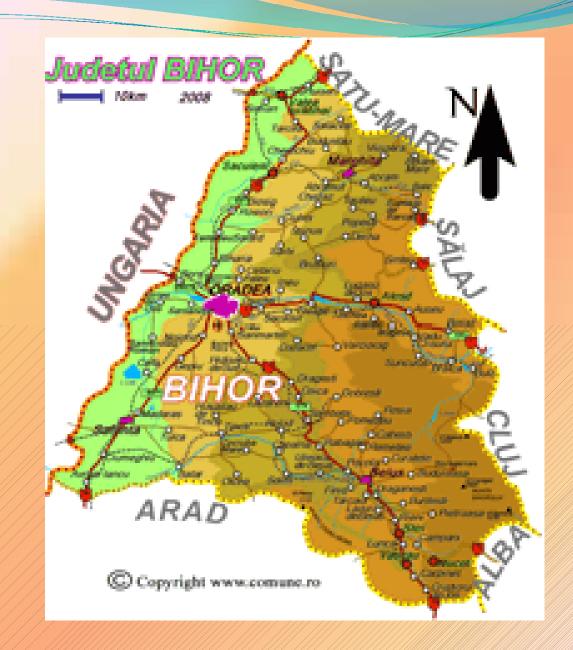

# Bihor County

Primary school " Ioan Slavici" Oradea

### **Bihor County is located in northwestern Romania**

Bihor county currently coat of arms

Cout of arms of Bihor County in the communist era Cities Oradea (the capital city of Bihor county), Beiuş, Marghita, Salonta