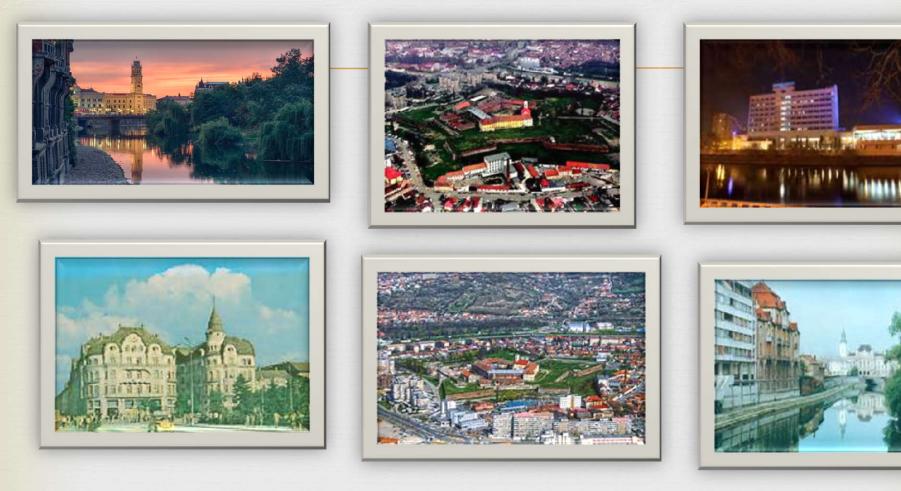

### Oradea

### Geography

Oradea is located only 13 km from the western border of Romania.

Oradea city is the capital city of Bihor County

### Crisul Repede river

### **ORADEA FORTRESS**

The University of Oradea is one of the biggest university in Romania