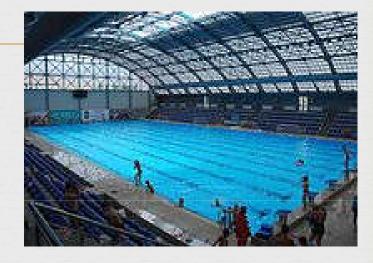

### Oradea





### Town Hall





# The flag and the coat of arms of Oradea







### Geography

Oradea is located only 13 km from the western border of Romania.

Oradea city is the capital city of Bihor County



#### The State Theater



### Crisul Repede river



### **ORADEA FORTRESS**











The University of Oradea is one of the biggest university in Romania



#### Sfintei Cruci Monastery



#### **Baile Felix**







#### **Minority communities**

#### Hungarians





Germans

Jews



Gypsyes



### Festivas

#### Oradea Autumn fest



#### Fortress fest



## Sport









### Historical Buildings





#### Ferdinand Square



#### Vulturul Negru Palace

#### Romano-Catholic basilica

### Sights





A few km from Oradea are the famous balneary stations 1 Mai and Felix











### The end





Ligia Marcus

#### Diana Csomos