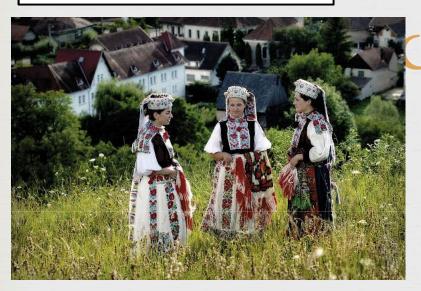

### Oradea





### Town Hall





# The flag and the coat of arms of Oradea







### Geography

Oradea is located only 13 km from the western border of Romania.

Oradea city is the capital city of Bihor County



#### The State Theater



### Crisul Repede river



### **ORADEA FORTRESS**











The University of Oradea is one of the biggest university in Romania



#### Sfintei Cruci Monastery



#### **Baile Felix**







#### **Minority communities**

#### Hungarians





Germans

Jews



Gypsyes



### Festivas

#### Oradea Autumn fest



#### Fortress fest



## Sport









### Historical Buildings





#### Ferdinand Square



#### Vulturul Negru Palace

#### Romano-Catholic basilica

### Sights





A few km from Oradea are the famous balneary stations 1 Mai and Felix











### The end





Ligia Marcus

#### Diana Csomos