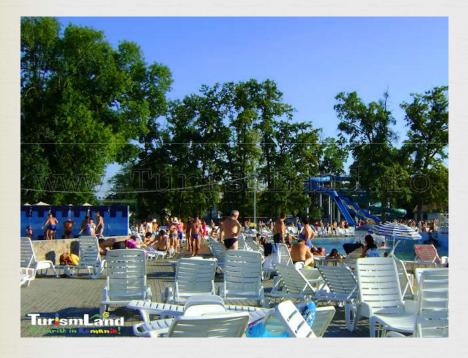

### Oradea





### Town Hall





# The flag and the coat of arms of Oradea







### Geography

Oradea is located only 13 km from the western border of Romania.

Oradea city is the capital city of Bihor County



#### The State Theater



### Crisul Repede river



### **ORADEA FORTRESS**











The University of Oradea is one of the biggest university in Romania



#### Sfintei Cruci Monastery



#### **Baile Felix**







#### **Minority communities**

#### Hungarians





Germans

Jews



Gypsyes



### Festivas

#### Oradea Autumn fest



#### Fortress fest



## Sport









### Historical Buildings





#### Ferdinand Square



#### Vulturul Negru Palace

#### Romano-Catholic basilica

### Sights





A few km from Oradea are the famous balneary stations 1 Mai and Felix











### The end





Ligia Marcus

#### Diana Csomos