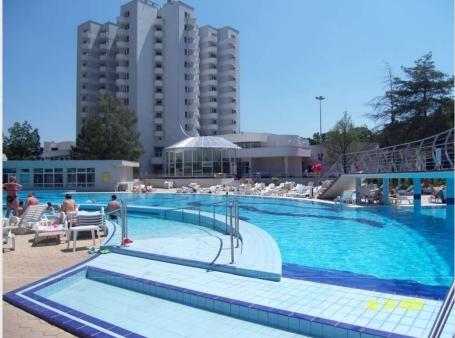

### Oradea





### Town Hall





# The flag and the coat of arms of Oradea







### Geography

Oradea is located only 13 km from the western border of Romania.

Oradea city is the capital city of Bihor County



#### The State Theater



### Crisul Repede river



### **ORADEA FORTRESS**











The University of Oradea is one of the biggest university in Romania



#### Sfintei Cruci Monastery



#### **Baile Felix**







#### **Minority communities**

#### Hungarians





Germans

Jews



Gypsyes



### Festivas

#### Oradea Autumn fest



#### Fortress fest



## Sport









### Historical Buildings





#### Ferdinand Square



#### Vulturul Negru Palace

#### Romano-Catholic basilica

### Sights





A few km from Oradea are the famous balneary stations 1 Mai and Felix











### The end





Ligia Marcus

#### Diana Csomos