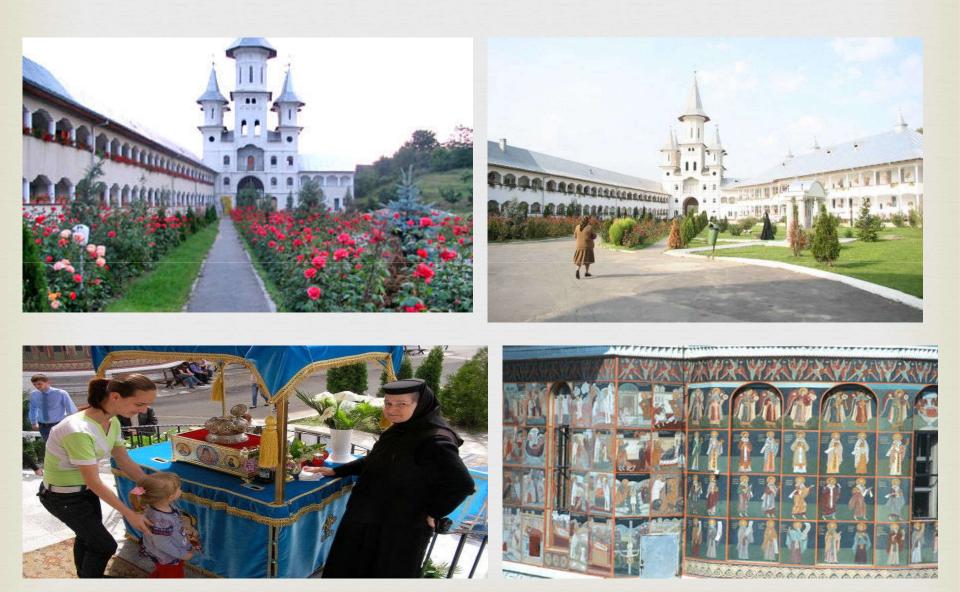

### Oradea





### Town Hall





# The flag and the coat of arms of Oradea







### Geography

Oradea is located only 13 km from the western border of Romania.

Oradea city is the capital city of Bihor County



#### The State Theater



### Crisul Repede river



### **ORADEA FORTRESS**











The University of Oradea is one of the biggest university in Romania



#### Sfintei Cruci Monastery



#### **Baile Felix**







#### **Minority communities**

#### Hungarians





Germans

Jews



Gypsyes



### Festivas

#### Oradea Autumn fest



#### Fortress fest



## Sport









### Historical Buildings





#### Ferdinand Square



#### Vulturul Negru Palace

#### Romano-Catholic basilica

### Sights





A few km from Oradea are the famous balneary stations 1 Mai and Felix











### The end





Ligia Marcus

#### Diana Csomos