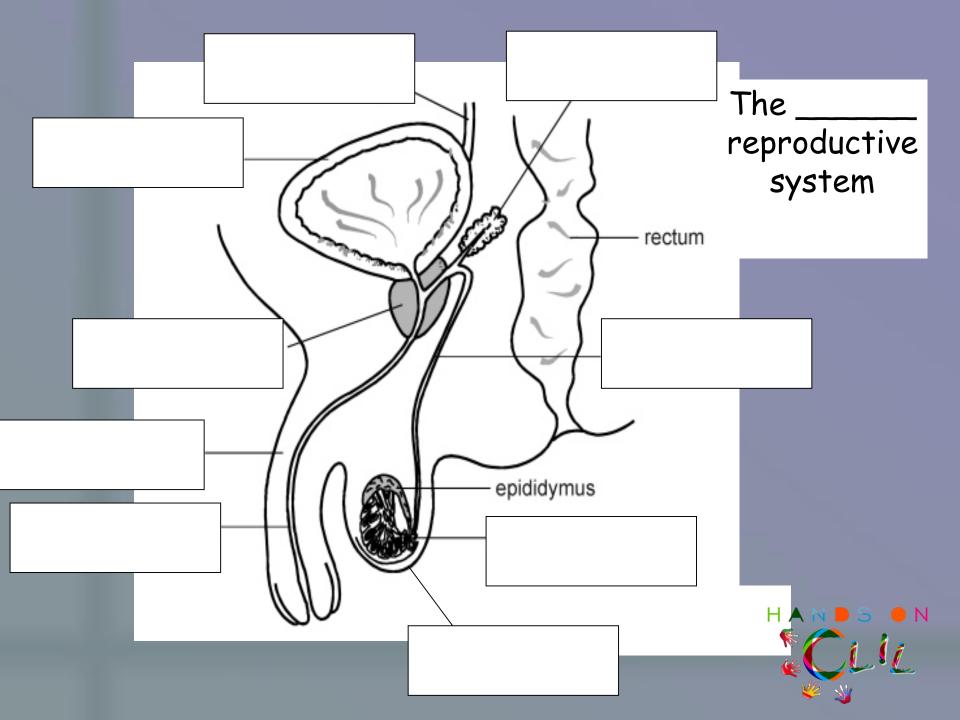

# Complete the Human Reproductive System worksheets

Complete the Human Reproductive System worksheet

CLIL

The \_\_\_\_\_\_ reproductive system

Image: productive system

Ima

CLIL

Erasmus+