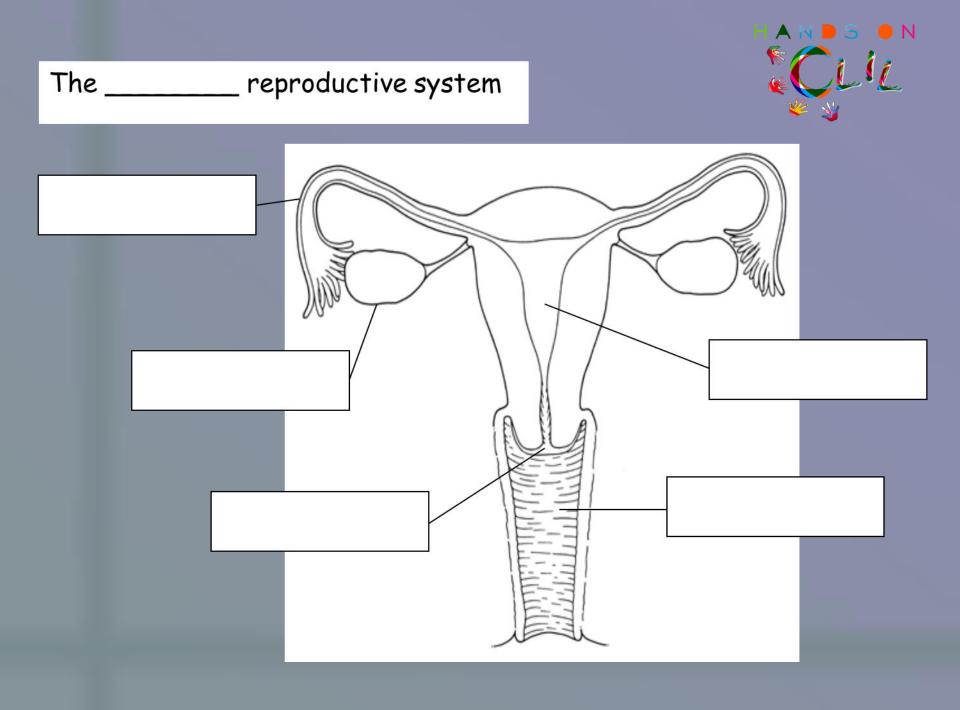

# Complete the Human Reproductive System worksheets

Complete the Human Reproductive System worksheet

CLIL

The \_\_\_\_\_\_ reproductive system

Image: productive system

Ima

CLIL

Erasmus+

#### The **\*** female reproductive system