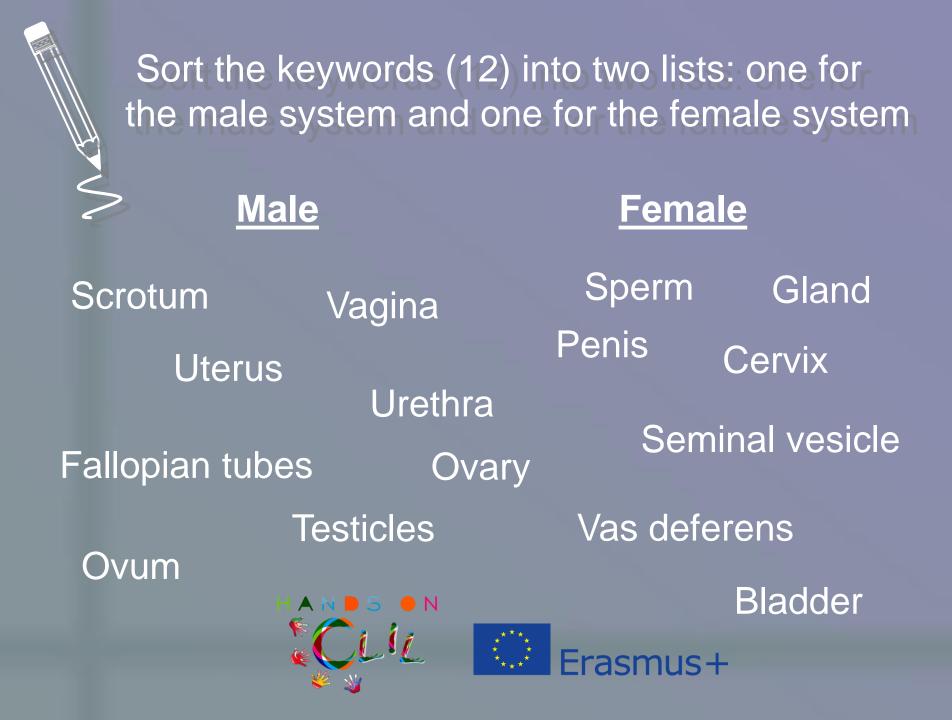

## **The Human Reproductive System**

What you need to know:

What are the organs of the female reproductive system?

What are the organs of the male reproductive system?

> How are they connected?

Sort the keywords (12) into two lists: one for the male system and one for the female system

**Female** Male Vagina Sperm Urethra Penis Ovum Bladder Scrotum Fallopian tubes Gland Ovary **Testicles** Uterus Vas deferens Cevix Seminal vesicle Bladder