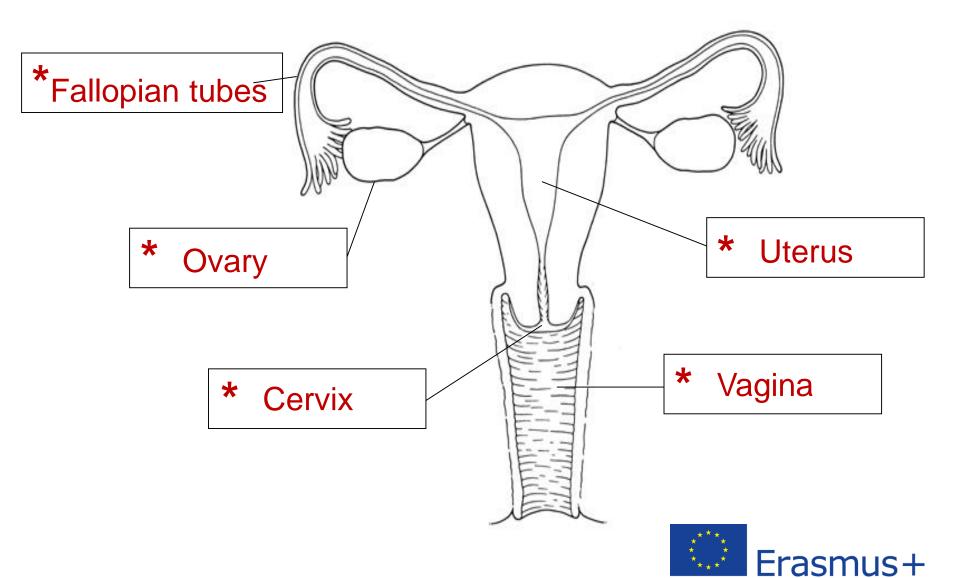

**Female** Male Vagina Sperm Urethra Penis Ovum Bladder Scrotum Fallopian tubes Gland Ovary **Testicles** Uterus Vas deferens Cevix Seminal vesicle Bladder

#### The **\*** female reproductive system