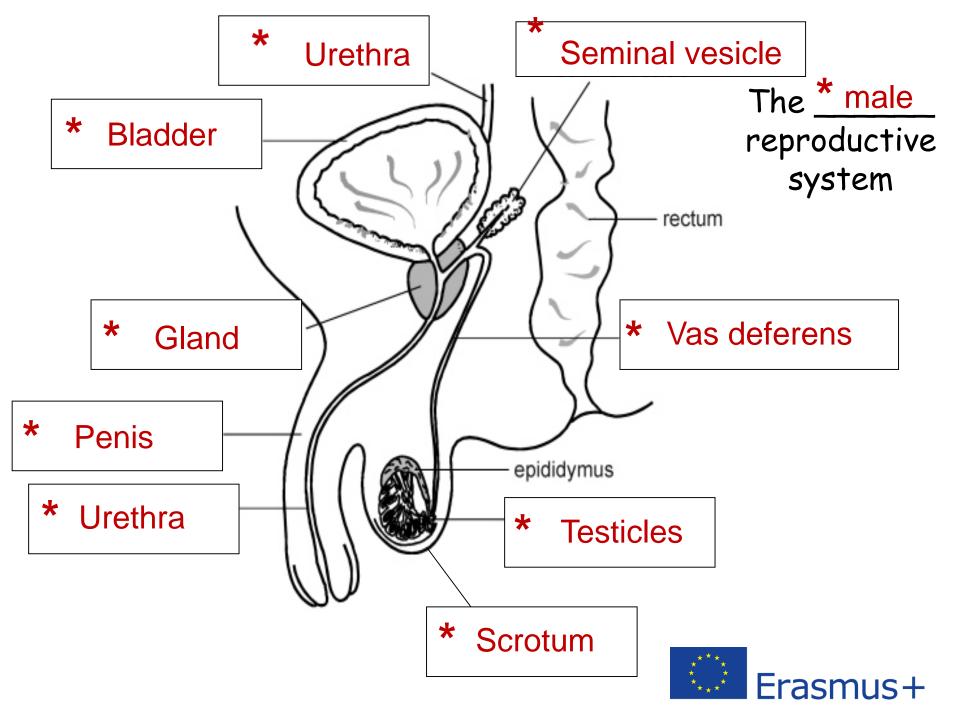

**Female** Male Vagina Sperm Urethra Penis Ovum Bladder Scrotum Fallopian tubes Gland Ovary **Testicles** Uterus Vas deferens Cevix Seminal vesicle Bladder

# Complete the Human Reproductive System worksheets

Complete the Human Reproductive System worksheet

CLIL

The \_\_\_\_\_\_ reproductive system

Image: productive system

Ima

CLIL

Erasmus+