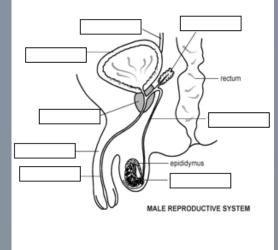

# Complete the Human Reproductive System worksheets

Complete the Human Reproductive System worksheet

CLIL

The \_\_\_\_\_\_ reproductive system

Image: productive system

Ima

CLIL

Erasmus+