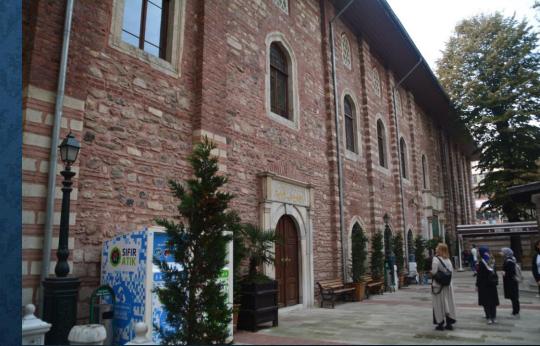

# ARABIAN MOSQUE

-Early perid -716-717 -Built in Ummayad Caliphate -By Mesleme b. Abdülmelik -This mosque was a church before coquered by Fatih Sultan Mehmet