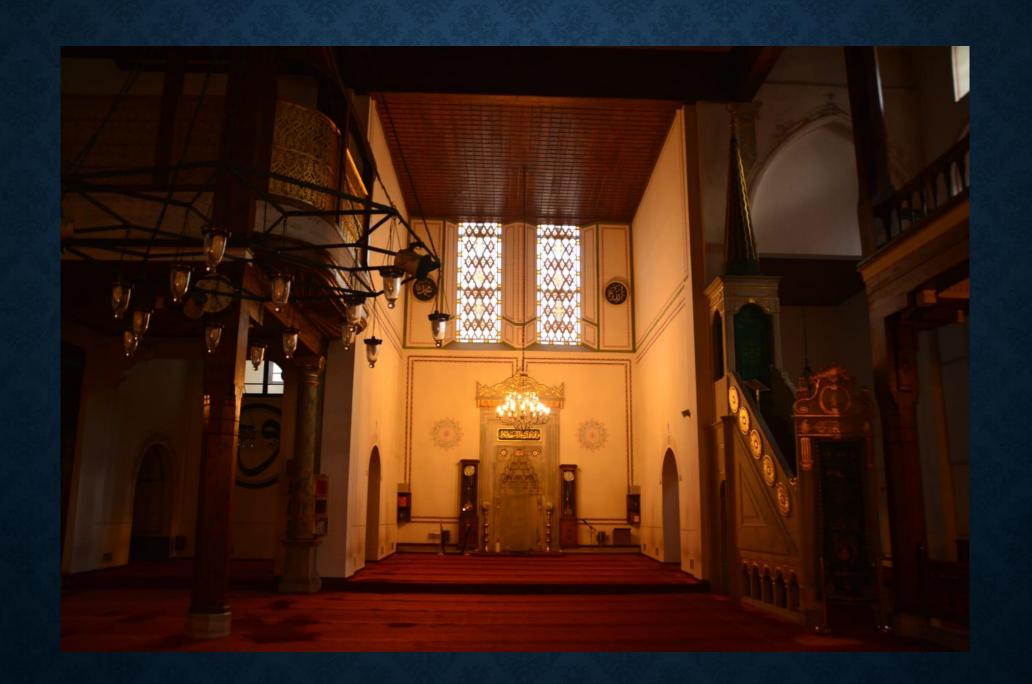

Mihrab is a niche or chamber in a mosque indicting the direction of Mecca

Imam is the person who makes the people pray. Muezzin is the person who read ezan at prayer times.

Courtyard is a large section in the middle of the structures, preferably open or closed. In Turkish architecture, courtyards are generally left open. Water tank with a fountain: used for ritual ablutions and usually located in the middle of a mosque courtyard

#### Mihrab of mosque is like this