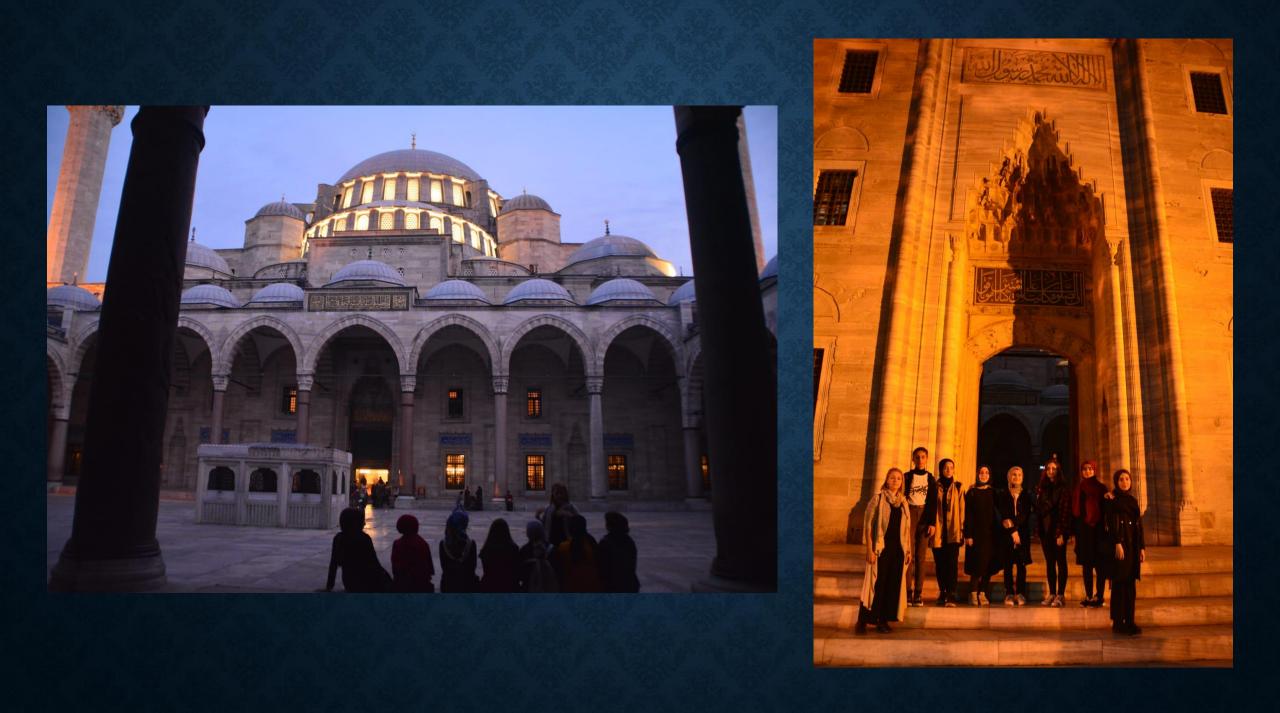

# SULEYMANTYE MOSQUE

-classical period -designed by Mimar Sinan -1551-1558 -The mosque is one of the largest mosque of Istanbul