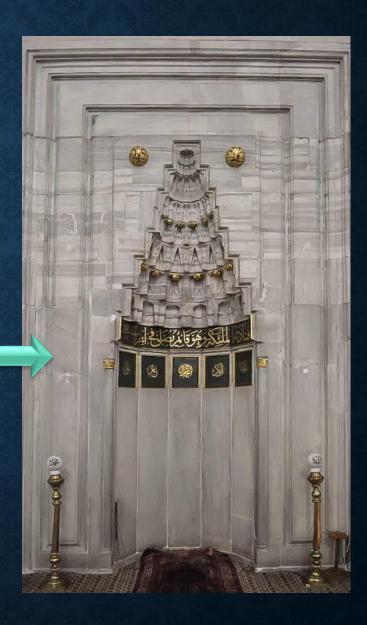

#### **ERASMUS+ ARCH**

MOSQUES OF ISTANBUL



Co-funded by the Erasmus+ Programme of the European Union

### MOSQUES

Domes are hemipsherical roofs. There is usually a large dome in mosques.

Minaret is a tall slender tower of a mosque having one or more balconies from which the summons pray by the muezzin



Minber is a place in the mosque where the imam stands to deliver sermons or where the speaker sits and lectures the congregation

Mihrab is a niche or chamber in a mosque indicting the direction of Mecca

Imam is the person who makes the people pray. Muezzin is the person who read ezan at prayer times.





Courtyard is a large section in the middle of the structures, preferably open or closed. In Turkish architecture, courtyards are generally left open. Water tank with a fountain: used for ritual ablutions and usually located in the middle of a mosque courtyard



# ARABIAN MOSQUE

-Early perid -716-717 -Built in Ummayad Caliphate -By Mesleme b. Abdülmelik -This mosque was a church before coquered by Fatih Sultan Mehmet









# SULEYMANTYE MOSQUE

-classical period -designed by Mimar Sinan -1551-1558 -The mosque is one of the largest mosque of Istanbul











#### Handicrafts of the mosque









## ORTAKOY MOSQUE

-Baroque period -built by Nikogas Balyandır -the current version:Sultan Abdulmecid Khan









Mosque has got single dome. Decorations are like the picture



The n