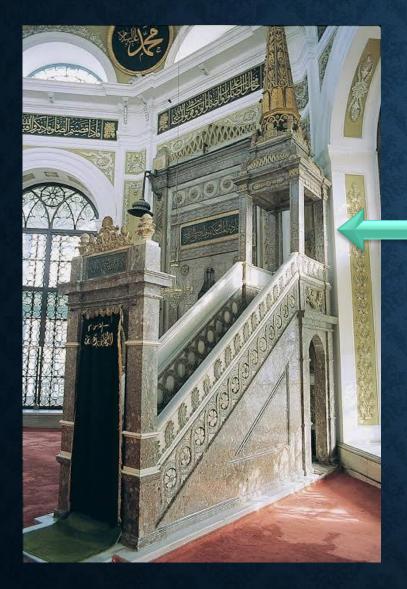

#### **ERASMUS+ ARCH**

MOSQUES OF ISTANBUL



Co-funded by the Erasmus+ Programme of the European Union

### MOSQUES

Domes are hemipsherical roofs. There is usually a large dome in mosques.

Minaret is a tall slender tower of a mosque having one or more balconies from which the summons pray by the muezzin



Minber is a place in the mosque where the imam stands to deliver sermons or where the speaker sits and lectures the congregation

Mihrab is a niche or chamber in a mosque indicting the direction of Mecca

Imam is the person who makes the people pray. Muezzin is the person who read ezan at prayer times.





Courtyard is a large section in the middle of the structures, preferably open or closed. In Turkish architecture, courtyards are generally left open. Water tank with a fountain: used for ritual ablutions and usually located in the middle of a mosque courtyard



# ARABIAN MOSQUE

-Early perid -716-717 -Built in Ummayad Caliphate -By Mesleme b. Abdülmelik -This mosque was a church before coquered by Fatih Sultan Mehmet









# SULEYMANTYE MOSQUE

-classical period -designed by Mimar