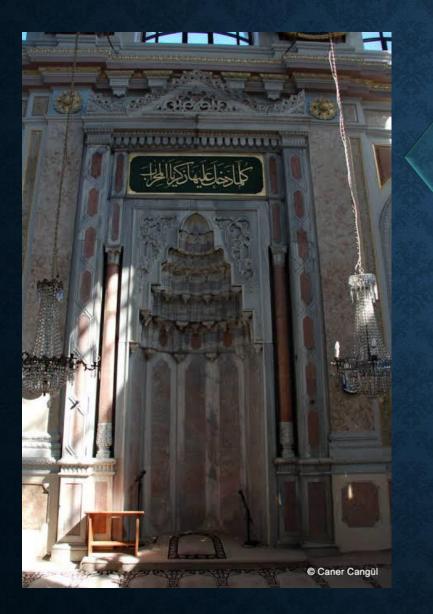

#### Mihrab of mosque is like this

For the mihrab was used mosaic marble

For the pulpit was used somaki marble