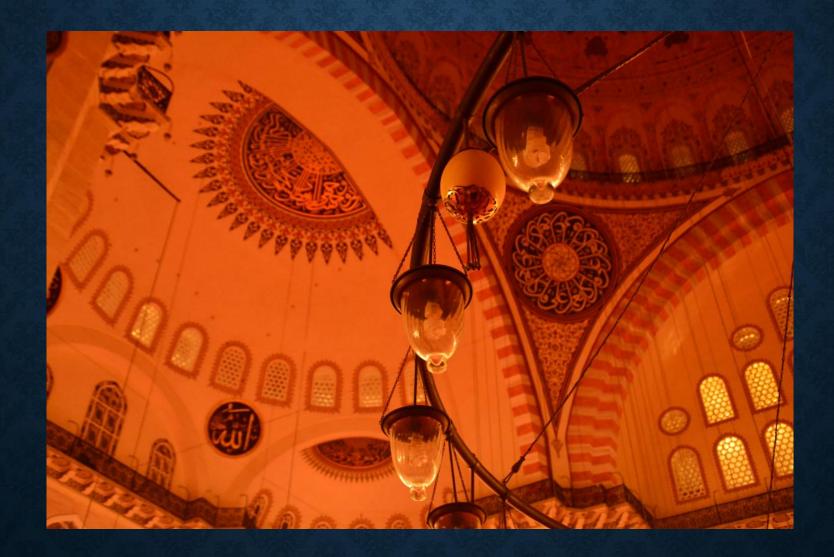

r where the speaker sits and lectures the congregation

Mihrab is a niche or chamber in a mosque indicting the direction of Mecca

Imam is the person who makes the people pray. Muezzin is the person who read ezan at prayer times.





Courtyard is a large section in the middle of the structures, preferably open or closed. In Turkish architecture, courtyards are generally left open. Water tank with a fountain: used for ritual ablutions and usually located in the middle of a mosque courtyard



# ARABIAN MOSQUE

-Early perid -716-717 -Built in Ummayad Caliphate -By Mesleme b. Abdülmelik -This mosque was a church before coquered by Fatih Sultan Mehmet









# SULEYMANTYE MOSQUE

-classical period -designed by Mimar Sinan -1551-1558 -The mosque is one of the largest mosque of Istanbul











#### Handicrafts of the mosque









## ORTAKOY MOSQUE

-Baroque period -built by Nikogas Balyandır -the current version:Sultan Abdulmecid Khan









Mosque has got single dome. Decorations are like the picture



The name of Allah, Muhammed ant four Calips is written with calligraphy.



For the mihrab was used mosaic marble

For the pulpit was used somaki marble



### SAKIRIN MOSQUE

-Near period -Modern mosque -Its arcitect is Husrev Tayla -interier decoration by Zeynep Fadilioglu -First mosque design by a woman











#### Pulpit of mosque is like this

#### Mihrab of mosque is like this











### THANKS FOR LISTENING