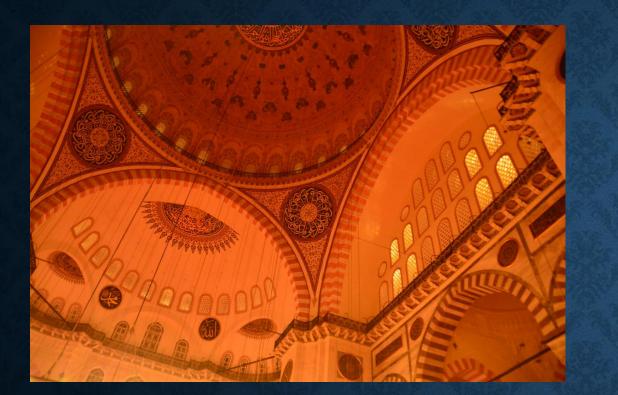

where the speaker sits and lectures the congregation

Mihrab is a niche or chamber in a mosque indicting the direction of Mecca

Imam is the person who makes the people pray. Muezzin is the person who read ezan at prayer times.





Courtyard is a large section in the middle of the structures, preferably open or closed. In Turkish architecture, courtyards are generally left open. Water tank with a fountain: used for ritual ablutions and usually located in the middle of a mosque courtyard



# ARABIAN MOSQUE

-Early perid -716-717 -Built in Ummayad Caliphate -By Mesleme b. Abdülmelik -This mosque was a church before coquered by Fatih Sultan Mehmet









# SULEYMANTYE MOSQUE

-classical period -designed by Mimar Sinan -1551-1558 -The mosque is one of the largest mosque of Istanbul











#### Handicrafts of the mosque









## ORTAKOY MOSQUE

-Baroque period -built by Nikogas Balyandır -the current version:Sultan Abdulmecid Khan









Mosque has got single dome. Decorations are like the picture



The name of Allah, Muhammed ant four Calips is written with calligraphy.



For the mihrab was used mosaic marble

For the pulpit was used somaki marble



### SAKIRIN MOSQUE

-Near period -Modern mosque -Its arcitect is Husrev Tayla -interier decoration by Zeynep Fadilioglu -First mosque design by a woman











#### Pulpit of mosque is like this

#### Mihrab of mosque is like this











### THANKS FOR LISTENING