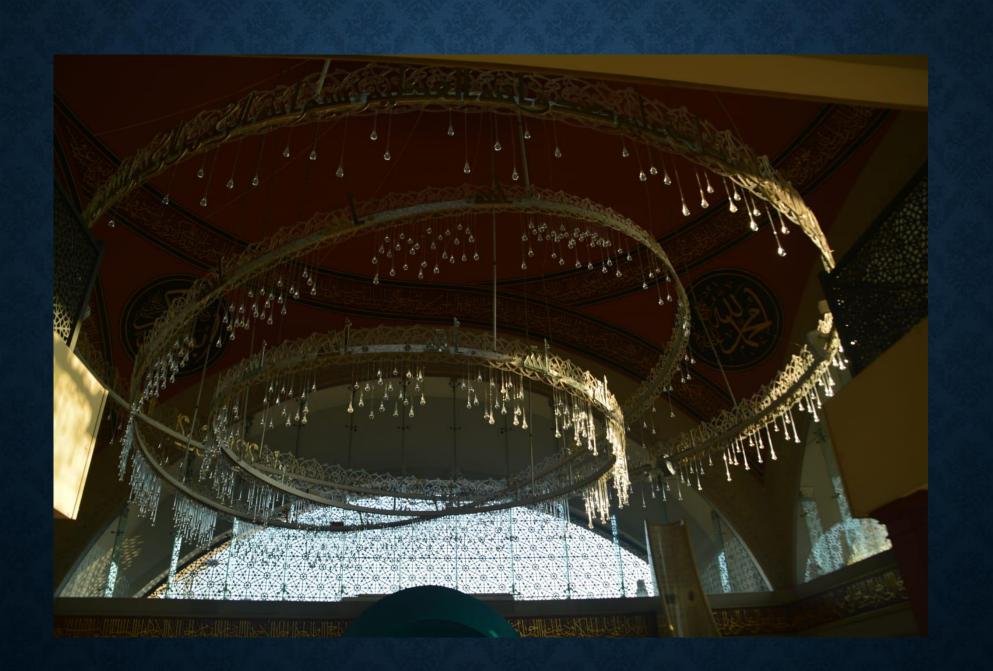

## ORTAKOY MOSQUE

-Baroque period -built by Nikogas Balyandır -the current version:Sultan Abdulmecid Khan

Mosque has got single dome. Decorations are like the picture

The name of Allah, Muhammed ant four Calips is written with calligraphy.