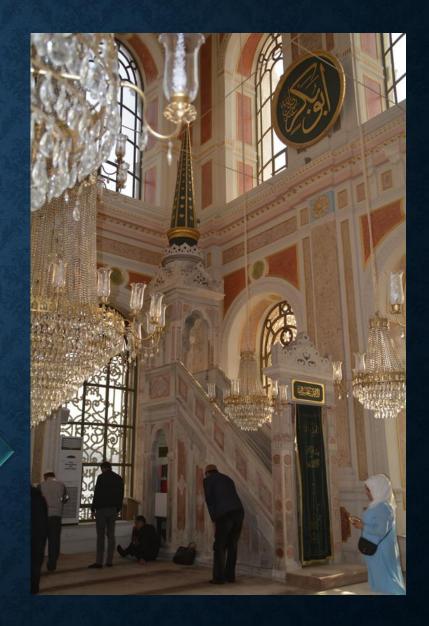

#### Pulpit of mosque is like this

For the mihrab was used mosaic marble

For the pulpit was used somaki marble