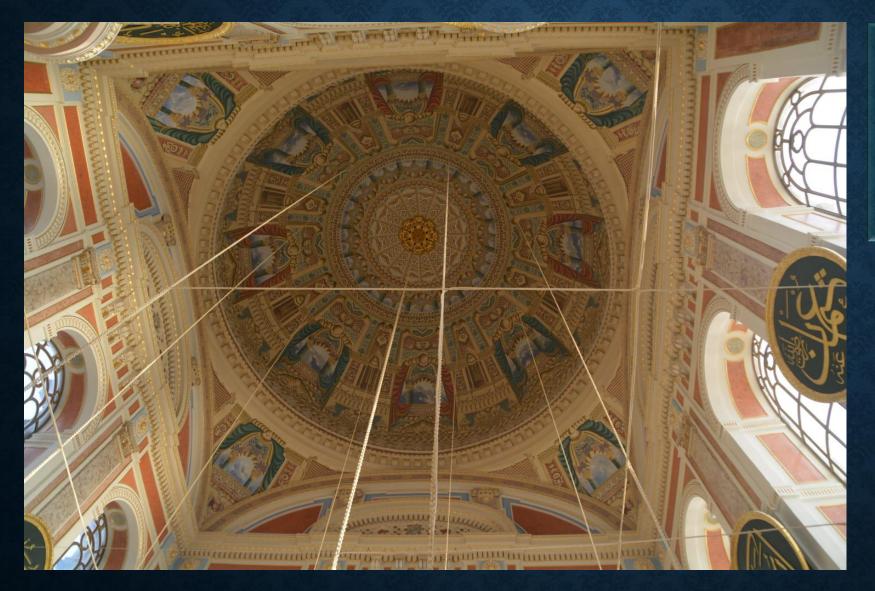

## ORTAKOY MOSQUE

-Baroque period -built by Nikogas Balyandır -the current version:Sultan Abdulmecid Khan

Mosque has got single dome. Decorations are like the picture

The name of Allah, Muhammed ant four Calips is written with calligraphy.