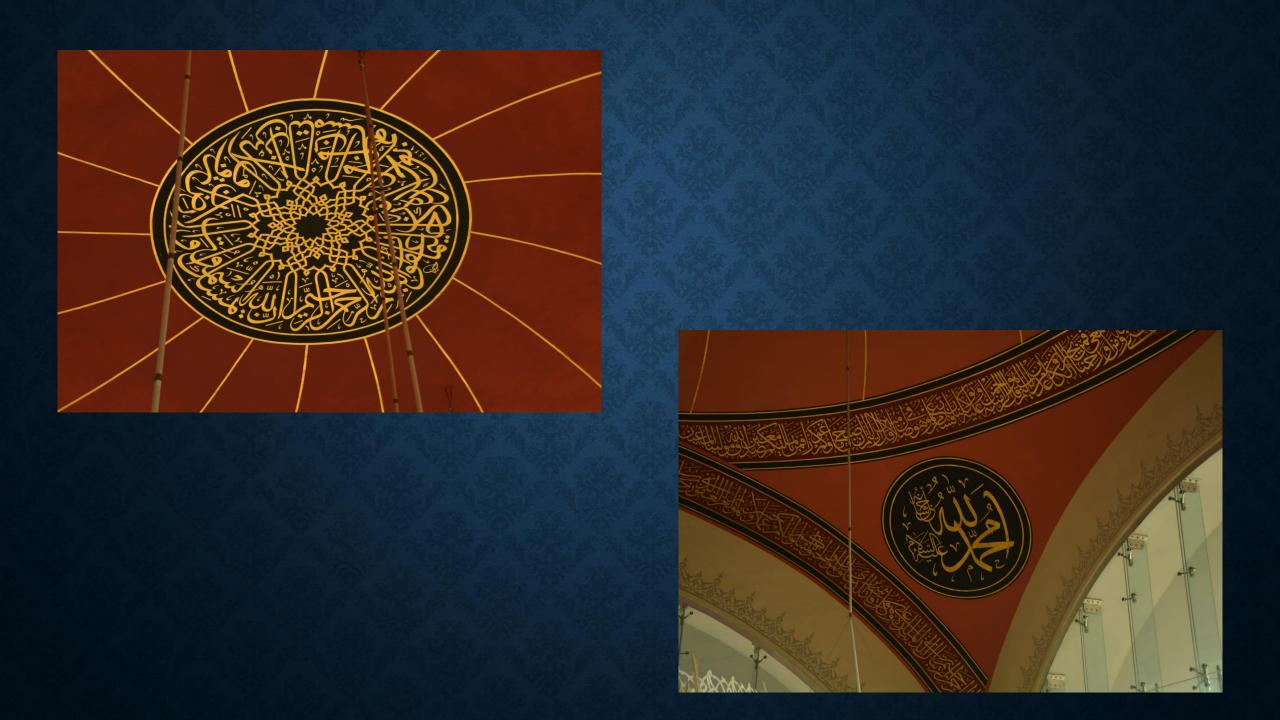

## ORTAKOY MOSQUE

-Baroque period -built by Nikogas Balyandır -the current version:Sultan Abdulmecid Khan

Mosque has got single dome. Decorations are like the picture

The name of Allah, Muhammed ant four Calips is written with calligraphy.