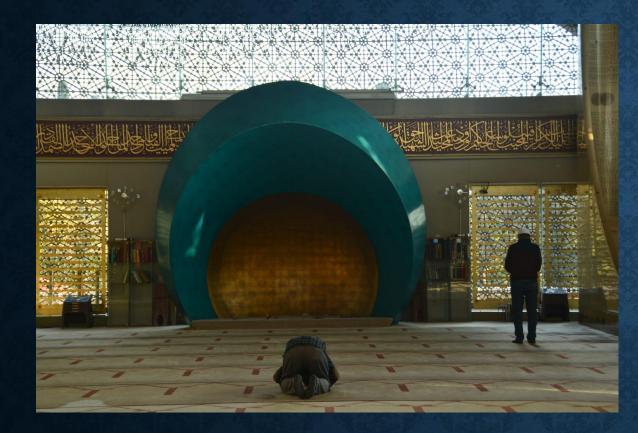

### SAKIRIN MOSQUE

-Near period -Modern mosque -Its arcitect is Husrev Tayla -interier decoration by Zeynep Fadilioglu -First mosque design by a woman

#### Mihrab of mosque is like this