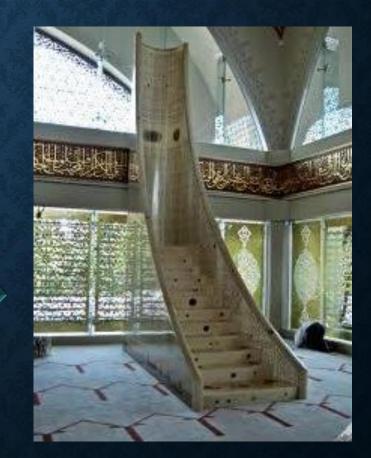

### SAKIRIN MOSQUE

-Near period -Modern mosque -Its arcitect is Husrev Tayla -interier decoration by Zeynep Fadilioglu -First mosque design by a woman

#### Pulpit of mosque is like this