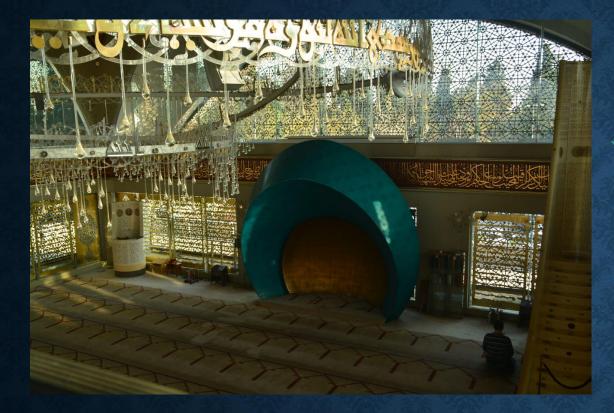

### SAKIRIN MOSQUE

-Near period -Modern mosque -Its arcitect is Husrev Tayla -interier decoration by Zeynep Fadilioglu -First mosque design by a woman

#### Mihrab of mosque is like this