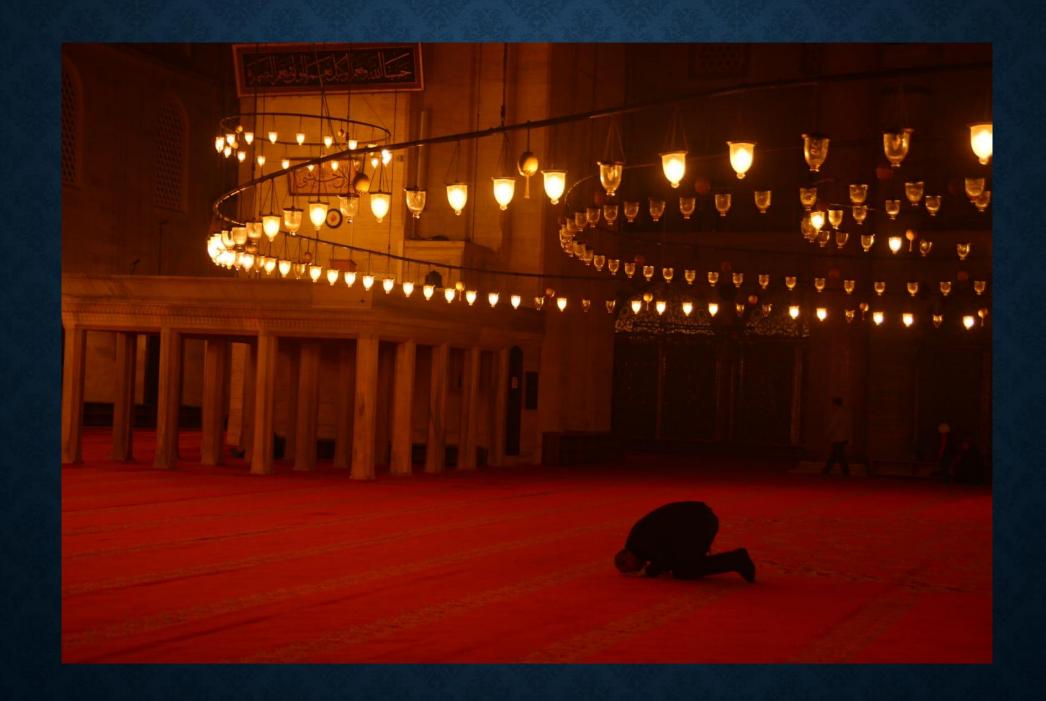

# SULEYMANTYE MOSQUE

-classical period -designed by Mimar Sinan -1551-1558 -The mosque is one of the largest mosque of Istanbul

#### Handicrafts of the mosque