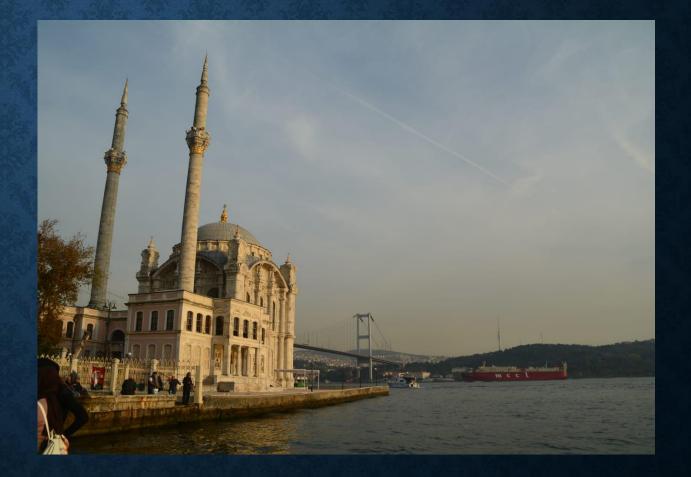

## ORTAKOY MOSQUE

-Baroque period -built by Nikogas Balyandır -the current version:Sultan Abdulmecid Khan

Mosque has got single dome. Decorations are like the picture

The name of Allah, Muhammed ant four Calips is written with calligraphy.