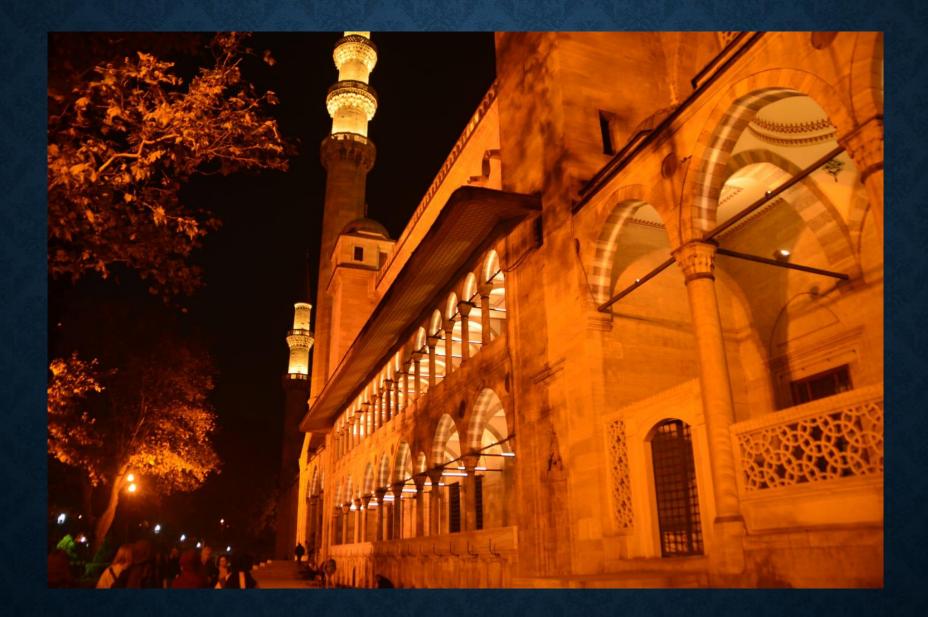

# SULEYMANTYE MOSQUE

-classical period -designed by Mimar Sinan -1551-1558 -The mosque is one of the largest mosque of Istanbul