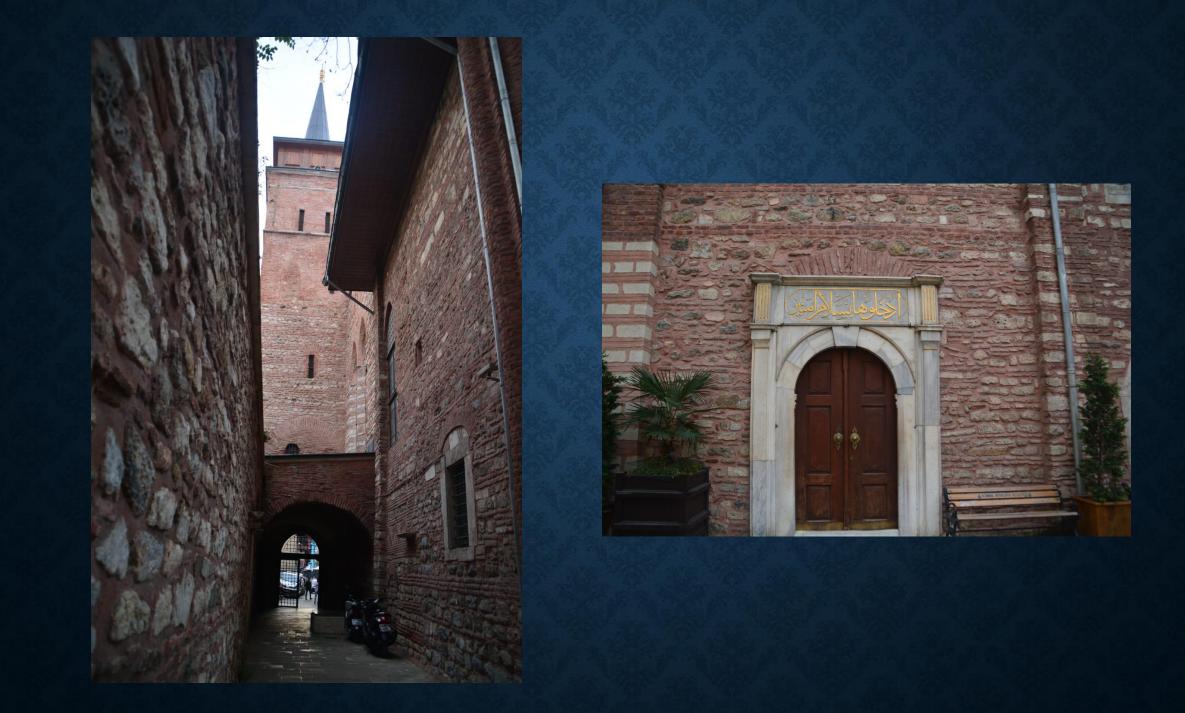

# ARABIAN MOSQUE

-Early perid -716-717 -Built in Ummayad Caliphate -By Mesleme b. Abdülmelik -This mosque was a church before coquered by Fatih Sultan Mehmet