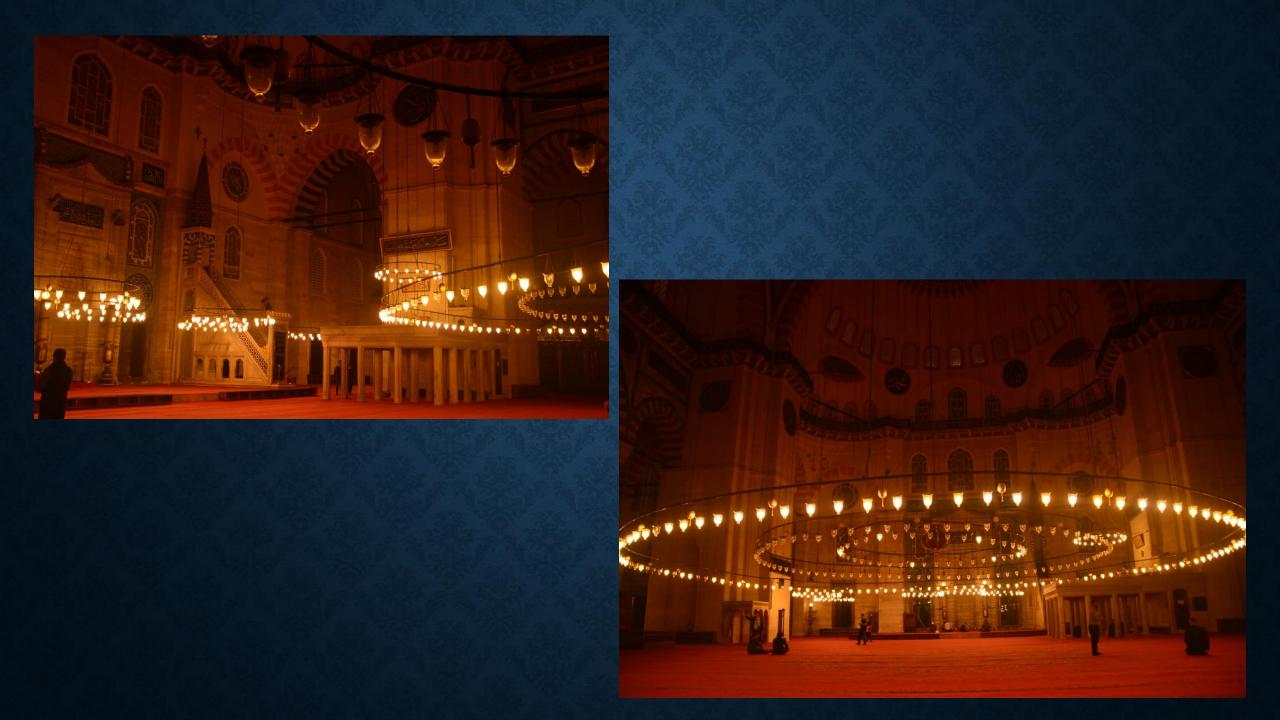

# SULEYMANTYE MOSQUE

-classical period -designed by Mimar Sinan -1551-1558 -The mosque is one of the largest mosque of Istanbul

#### Handicrafts of the mosque