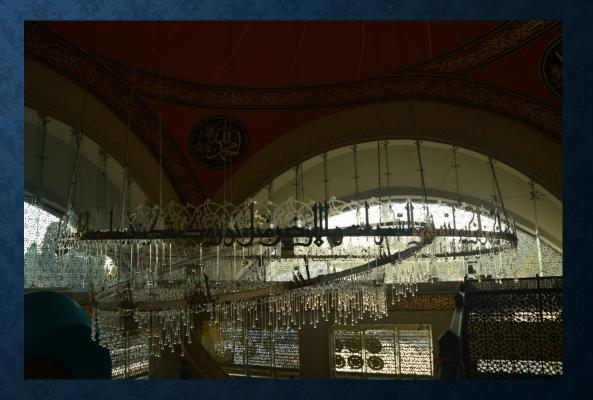

ore coquered by Fatih Sultan Mehmet









# SULEYMANTYE MOSQUE

-classical period -designed by Mimar Sinan -1551-1558 -The mosque is one of the largest mosque of Istanbul











#### Handicrafts of the mosque









## ORTAKOY MOSQUE

-Baroque period -built by Nikogas Balyandır -the current version:Sultan Abdulmecid Khan









Mosque has got single dome. Decorations are like the picture



The name of Allah, Muhammed ant four Calips is written with calligraphy.



For the mihrab was used mosaic marble

For the pulpit was used somaki marble



### SAKIRIN MOSQUE

-Near period -Modern mosque -Its arcitect is Husrev Tayla -interier decoration by Zeynep Fadilioglu -First mosque design by a woman











#### Pulpit of mosque is like this

#### Mihrab of mosque is like this











### THANKS FOR LISTENING