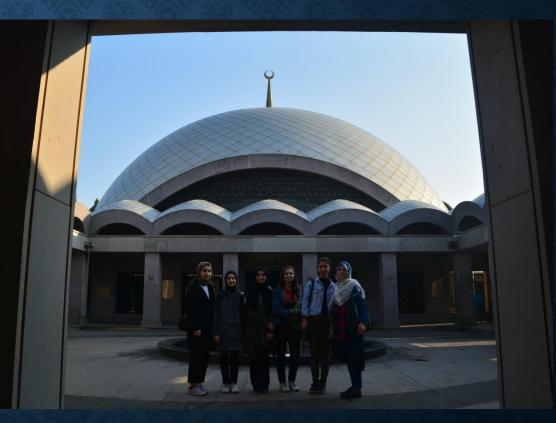

### MOSQUES

Domes are hemipsherical roofs. There is usually a large dome in mosques.

Minaret is a tall slender tower of a mosque having one or more balconies from which the summons pray by the muezzin

Minber is a place in the mosque where the imam stands to deliver sermons or where the speaker sits and lectures the congregation

Mihrab is a niche or chamber in a mosque indicting the direction of Mecca

Imam is the person who makes the people pray. Muezzin is the person who read ezan at prayer times.

Courtyard is a large section in the middle of the structures, preferably open or closed. In Turkish architecture, courtyards are generally left open. Water tank with a fountain: used for ritual ablutions and usually located in the middle of a mosque courtyard