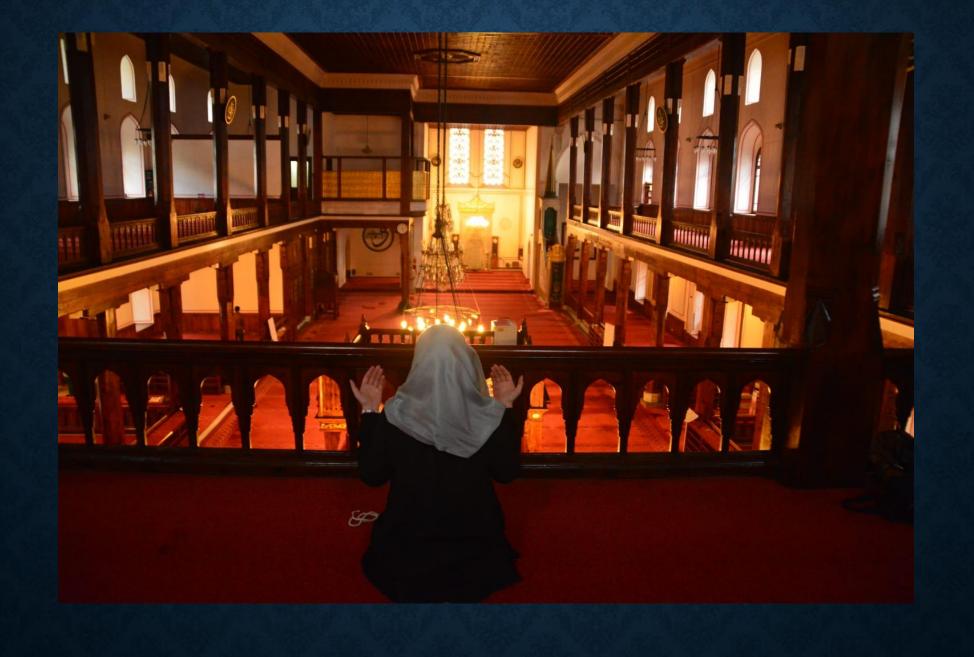

### MOSQUES

Domes are hemipsherical roofs. There is usually a large dome in mosques.

Minaret is a tall slender tower of a mosque having one or more balconies from which the summons pray by the muezzin

Minber is a place in the mosque where the imam stands to deliver sermons or where the speaker sits and lectures the congregation

Mihrab is a niche or chamber in a mosque indicting the direction of Mecca

Imam is the person who makes the people pray. Muezzin is the person who read ezan at prayer times.

Courtyard is a large section in the middle of the structures, preferably open or closed. In Turkish architecture, courtyards are generally left open. Water tank with a fountain: used for ritual ablutions and usually located in the middle of a mosque courtyard