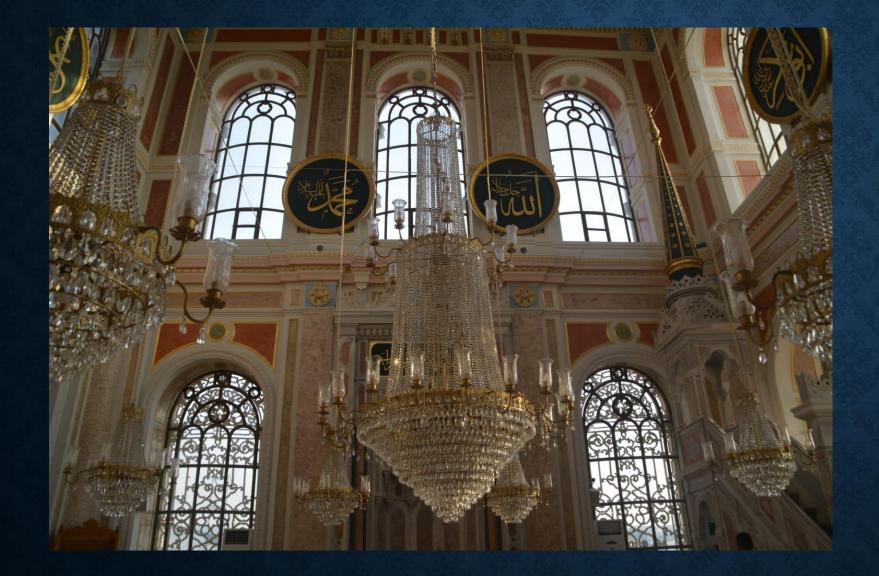

## ORTAKOY MOSQUE

-Baroque period -built by Nikogas Balyandır -the current version:Sultan Abdulmecid Khan

Mosque has got single dome. Decorations are like the picture

The name of Allah, Muhammed ant four Calips is written with calligraphy.