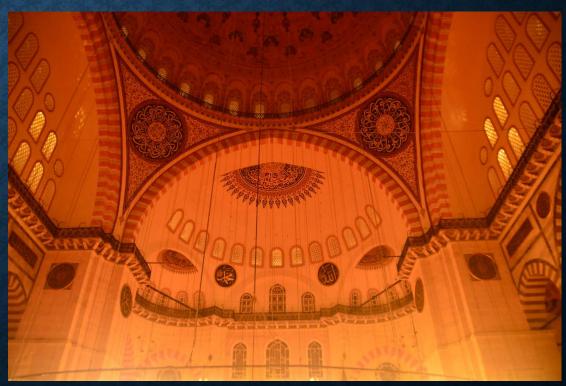

# SULEYMANTYE MOSQUE

-classical period -designed by Mimar Sinan -1551-1558 -The mosque is one of the largest mosque of Istanbul

#### Handicrafts of the mosque