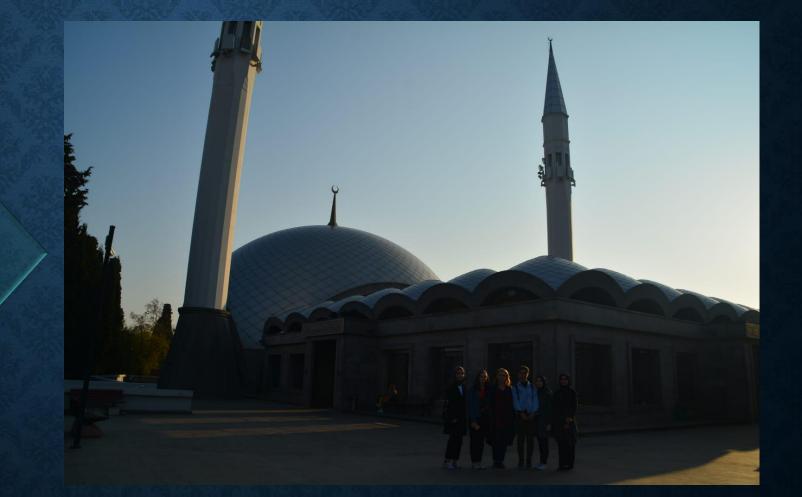

### MOSQUES

Domes are hemipsherical roofs. There is usually a large dome in mosques.

Minaret is a tall slender tower of a mosque having one or more balconies from which the summons pray by the muezzin

Minber is a place in the mosque where the imam stands to deliver sermons or where the speaker sits and lectures the congregation

Mihrab is a niche or chamber in a mosque indicting the direction of Mecca

Imam is the person who makes the people pray. Muezzin is the person who read ezan at prayer times.

Courtyard is a large section in the middle of the structures, preferably open or closed. In Turkish architecture, courtyards are generally left open. Water tank with a fountain: used for ritual ablutions and usually located in the middle of a mosque courtyard