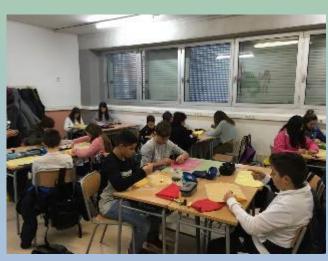

#### **REDUCING**

- \* Diagnosis. Which is the most abundant waste found in our playground?
- Conclusion. Aluminium foil
- Studying aluminium foil. How it is obtained, uses, biodegradability, ecological footprint
- Solution: Making the boc'n'roll