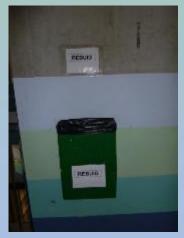

#### RECYCLING

- Initial diagnosis. What kinds of waste are found in our playground?
- Conclusion: packagings, aluminium foil, paper
- How can we improve their right collection?
- Ideas:
  - Redistributing different types of bins
  - Grouping them
  - Painting them
  - Writing a letter to the Town Hall asking for collection points in our streets, where small containers for the different kinds of waste could be found

ORGANIC BIN

PACKAGINGS BIN

**WASTE BIN** 

PACKAGINGS BIN

**WASTE BIN** 

Containers used for the regional project regarding the door-to-door selective waste collection