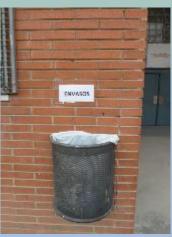

#### RECYCLING

- Initial diagnosis. What kinds of waste are found in our playground?
- Conclusion: packagings, aluminium foil, paper
- How can we improve their right collection?
- Ideas:
  - Redistributing different types of bins
  - Grouping them
  - Painting them
  - Writing a letter to the Town Hall asking for collection points in our streets, where small containers for the different kinds of waste could be found

ORGANIC BIN

PACKAGINGS BIN

**WASTE BIN** 

PACKAGINGS BIN

**WASTE BIN** 

Containers used for the regional project regarding the door-to-door selective waste collection