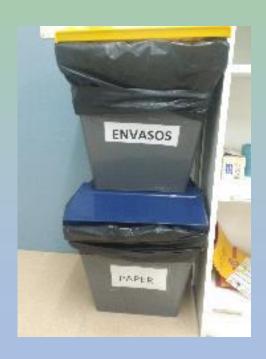

#### RECYCLING

- Initial diagnosis. What kinds of waste are found in our playground?
- Conclusion: packagings, aluminium foil, paper
- How can we improve their right collection?
- Ideas:
  - Redistributing different types of bins
  - Grouping them
  - Painting them
  - Writing a letter to the Town Hall asking for collection points in our streets, where small containers for the different kinds of waste could be found

ORGANIC BIN

PACKAGINGS BIN

**WASTE BIN** 

PACKAGINGS BIN

**WASTE BIN** 

Containers used for the regional project regarding the door-to-door selective waste collection