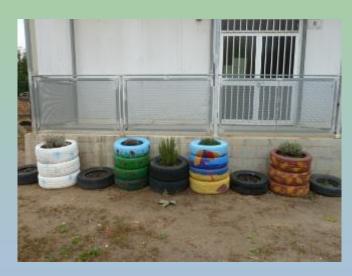

#### REUSING

- Flower pots made from tyres
- Flower pots made from pallets
- Hen house