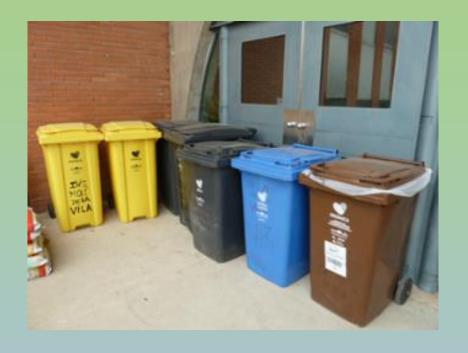

#### RECYCLING

- Initial diagnosis. What kinds of waste are found in our playground?
- Conclusion: packagings, aluminium foil, paper
- How can we improve their right collection?
- Ideas:
  - Redistributing different types of bins
  - Grouping them
  - Painting them
  - Writing a letter to the Town Hall asking for collection points in our streets, where small containers for the different kinds of waste could be found

ORGANIC BIN

PACKAGINGS BIN

**WASTE BIN** 

PACKAGINGS BIN

**WASTE BIN** 

Containers used for the regional project regarding the door-to-door selective waste collection