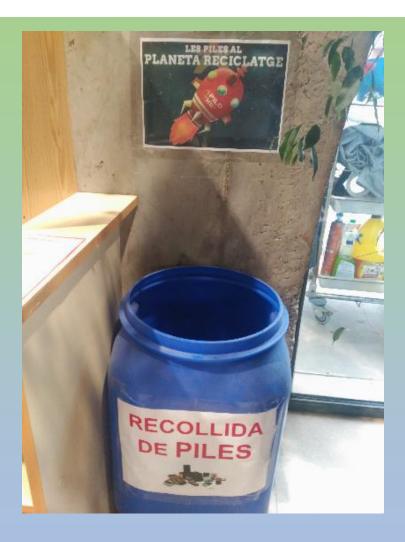

## **Contest Apilo XII**

The Apilo XII is a contest whose main goal is to collect the greatest number of used batteries.