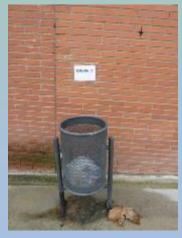

#### RECYCLING

- Initial diagnosis. What kinds of waste are found in our playground?
- Conclusion: packagings, aluminium foil, paper
- How can we improve their right collection?
- Ideas:
  - Redistributing different types of bins
  - Grouping them
  - Painting them
  - Writing a letter to the Town Hall asking for collection points in our streets, where small containers for the different kinds of waste could be found

ORGANIC BIN

PACKAGINGS BIN

**WASTE BIN** 

PACKAGINGS BIN

**WASTE BIN** 

Containers used for the regional project regarding the door-to-door selective waste collection