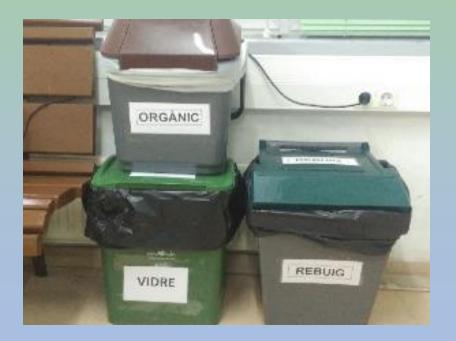

#### RECYCLING

- Initial diagnosis. What kinds of waste are found in our playground?
- Conclusion: packagings, aluminium foil, paper
- How can we improve their right collection?
- Ideas:
  - Redistributing different types of bins
  - Grouping them
  - Painting them
  - Writing a letter to the Town Hall asking for collection points in our streets, where small containers for the different kinds of waste could be found

ORGANIC BIN

PACKAGINGS BIN

**WASTE BIN** 

PACKAGINGS BIN

**WASTE BIN** 

Containers used for the regional project regarding the door-to-door selective waste collection