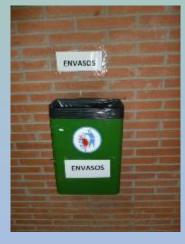

#### RECYCLING

- Initial diagnosis. What kinds of waste are found in our playground?
- Conclusion: packagings, aluminium foil, paper
- How can we improve their right collection?
- Ideas:
  - Redistributing different types of bins
  - Grouping them
  - Painting them
  - Writing a letter to the Town Hall asking for collection points in our streets, where small containers for the different kinds of waste could be found

ORGANIC BIN

PACKAGINGS BIN

**WASTE BIN** 

PACKAGINGS BIN

**WASTE BIN** 

Containers used for the regional project regarding the door-to-door selective waste collection