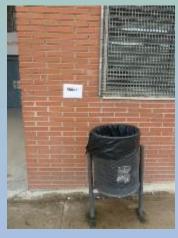

#### RECYCLING

- Initial diagnosis. What kinds of waste are found in our playground?
- Conclusion: packagings, aluminium foil, paper
- How can we improve their right collection?
- Ideas:
  - Redistributing different types of bins
  - Grouping them
  - Painting them
  - Writing a letter to the Town Hall asking for collection points in our streets, where small containers for the different kinds of waste could be found

ORGANIC BIN

PACKAGINGS BIN

**WASTE BIN** 

PACKAGINGS BIN

**WASTE BIN** 

Containers used for the regional project regarding the door-to-door selective waste collection