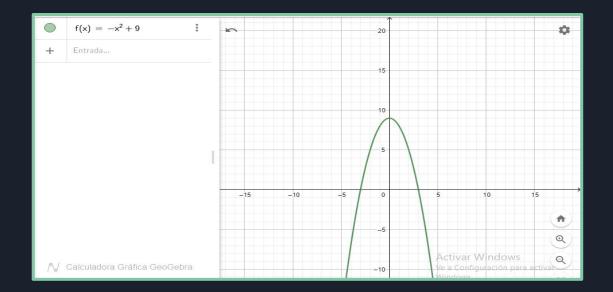

#### WHAT IS A PARABOLA?

It is a graphical representation that we obtain when we use a specific type of function which have the shape of a mountain. We will use it now.

### EXAMPLE APPLIED TO THE LOGO OF A LARGE COMPANY

Now we will show you a video explaining this task, we hope you enjoy it =)