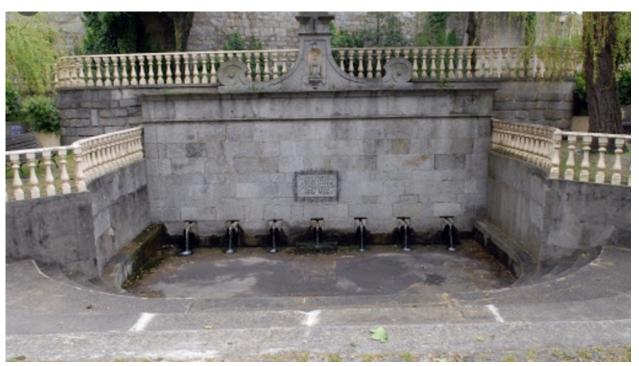

#### 27. 25 - Where is this fountain? \*

1 punto

Contrassegna solo un ovale.

|  | Genova |
|--|--------|
|--|--------|

| ( | ) | Istanb | ш |
|---|---|--------|---|

| / | - 1 | ١. | Rochel | ୲୷ |
|---|-----|----|--------|----|
| ( | - ) | La | Rochel | ıe |
|   |     |    |        |    |

Porto

Stara Zagora

Questi contenuti non sono creati né avallati da Google.

Google Moduli