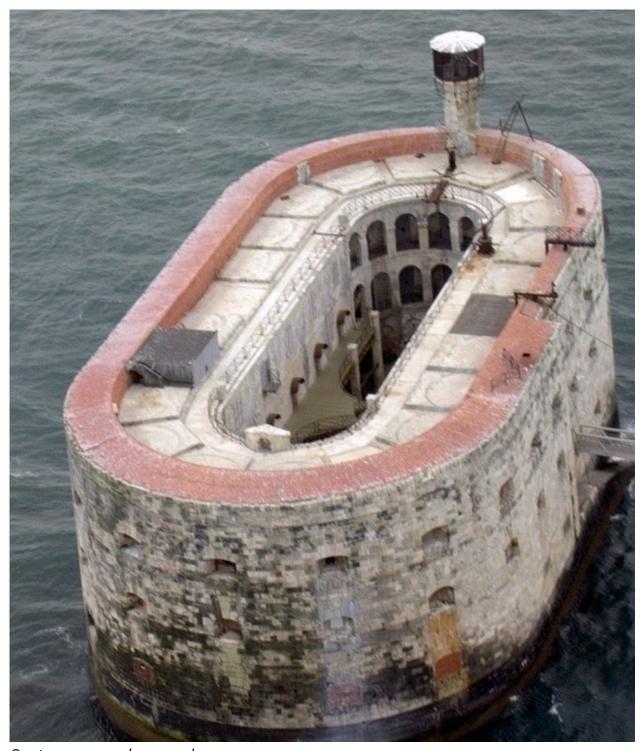

#### 7. 5 - Which town was supposed to be protected by this fort? \*

1 punto

Contrassegna solo un ovale.

| ) | Genova |
|---|--------|
|   |        |

\_\_\_\_ Istanbul

\_\_\_\_ La Rochelle

O Porto