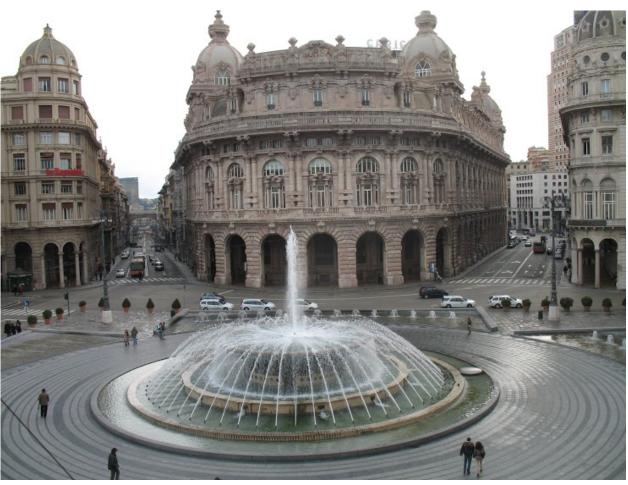

#### 27. 25 - Where is this fountain? \*

1 punto

Contrassegna solo un ovale.

|  | Genova |
|--|--------|
|--|--------|

| ( | ) | Istanb | ш |
|---|---|--------|---|

| / | - 1 | ١. | Rochel | ୲୷ |
|---|-----|----|--------|----|
| ( | - ) | La | Rochel | ıe |
|   |     |    |        |    |