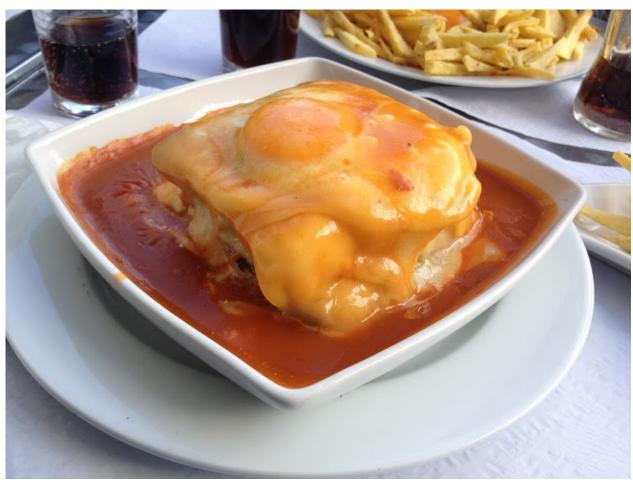

# 21. 19 - Where can you eat this tasty dish? \*

1 punto

Contrassegna solo un ovale.

|   |     | _      |
|---|-----|--------|
| r | - 1 | Canava |
|   | ,   | Genova |

( ) Istanbul

La Rochelle

Porto