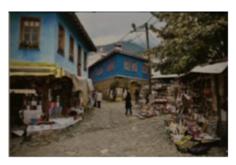

( ) Istanbul

La Rochelle

\_\_\_\_ Porto

18. 16-Which of the following towns is close to the village in the picture? \* 1 punto

| / | _ \ | O    |      |
|---|-----|------|------|
|   | )   | Lapr | ıova |
|   |     |      |      |

- ( ) Istanbul
- La Rochelle
- Porto
- Stara Zagora