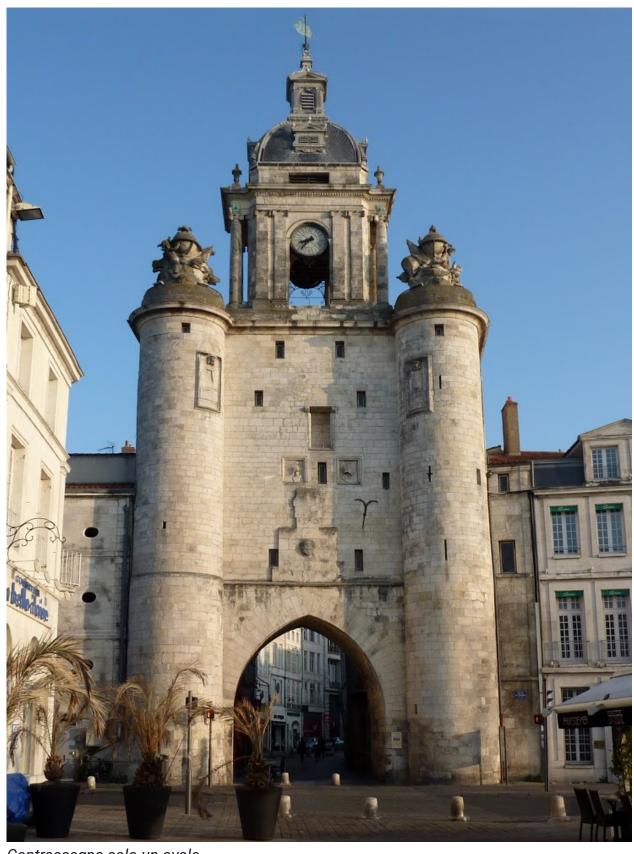

Contrassegna solo un ovale.

Genova

| Istanbul     |  |  |
|--------------|--|--|
| La Rochelle  |  |  |
| Porto        |  |  |
| Stara Zagora |  |  |