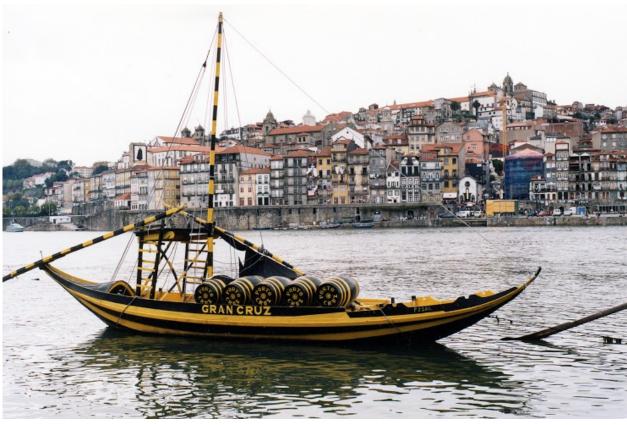

- ( ) Istanbul
- La Rochelle
- Porto
- Stara Zagora

17. 15 - Where can you see this boat that transports barrels of a world famous wine? \*

1 punto

Contrassegna solo un ovale.

| / | \ | O    |       |
|---|---|------|-------|
| ( | 1 | (ien | เกเรา |
|   |   |      |       |

( ) Istanbul

La Rochelle

\_\_\_\_ Porto

18. 16-Which of the following towns is close to the village in the picture? \* 1 punto

| / | _ \ | O    |      |
|---|-----|------|------|
|   | )   | Lapr | ıova |
|   |     |      |      |