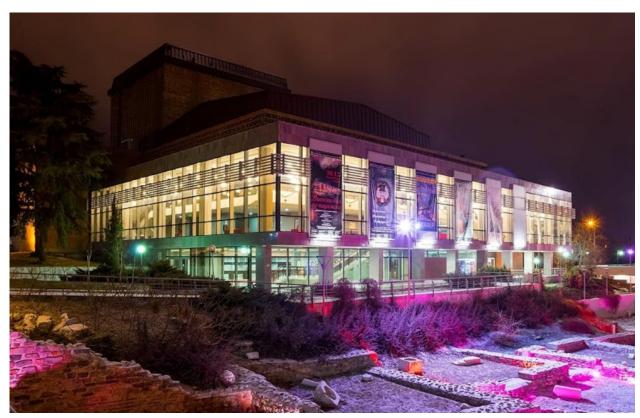

# 5. 3 - Where is this Opera house? \*

1 punto

Contrassegna solo un ovale.

| ( | ) Istanbul |
|---|------------|
|   |            |

La Rochelle

O Porto

6. 4 - Where is this clock? \*

1 punto