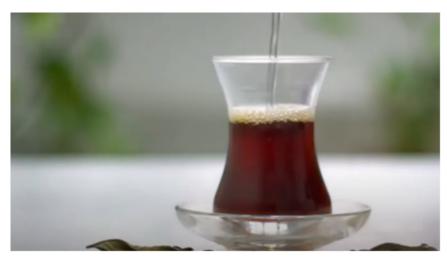

16. 14 - Where is tea usually served in curved small glasses? \*

1 punto

| $\overline{}$ |   |     |      |
|---------------|---|-----|------|
|               |   | O   |      |
|               | ) | Ger | เกหล |
|               |   |     |      |