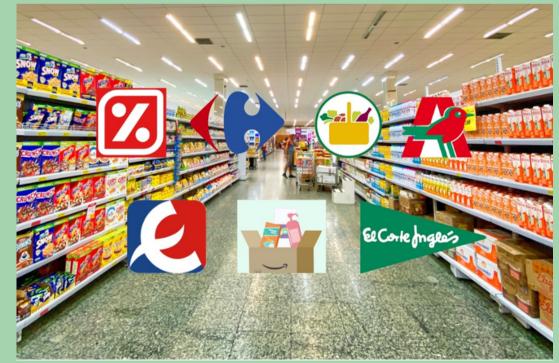

# FOOD CONNECT



# SMALL BUSSINESS ARE DISAPPEARING

## IMPORTATION







## COMPETITION



• FAST DELIVERY



### REGULAR SUPERMARKETS

## **myrealfood**

HEALTHY AND
QUICK
RECIPES

### DELIVEROO

• FAST FOOD DELIVERY













## FOODCONNECT

An app where you can buy high quality

#### **BUY FOOD**

20€= 10 PTS.

#### 500 POINTS = 10 % DISCOUNT



#### RETURN CONTAINERS 10 PTS.

## CHARITY BOXES 3€ DISCOUNT

## CHALLENGES

Win and earn points



## MYSTERY BOXES

- Fresh food
- Based on current season

5€ 15€

## WATCH ADS

Earn points



RY S l

PACKAGING RECYCLING



25€ 50€

## HOW DOES IT WORKS?

## 2

## FIND YOUR PRODUCT

Н

- High quality food
- From local markets
- Learn about your purchases

## PAYING METHODS

#### CARD

- Register your card in the app
- Use the dataphone



## QUICK DELIVER

- Bicycles
- Uber electric cars

## ABOUT THE PRODUCT