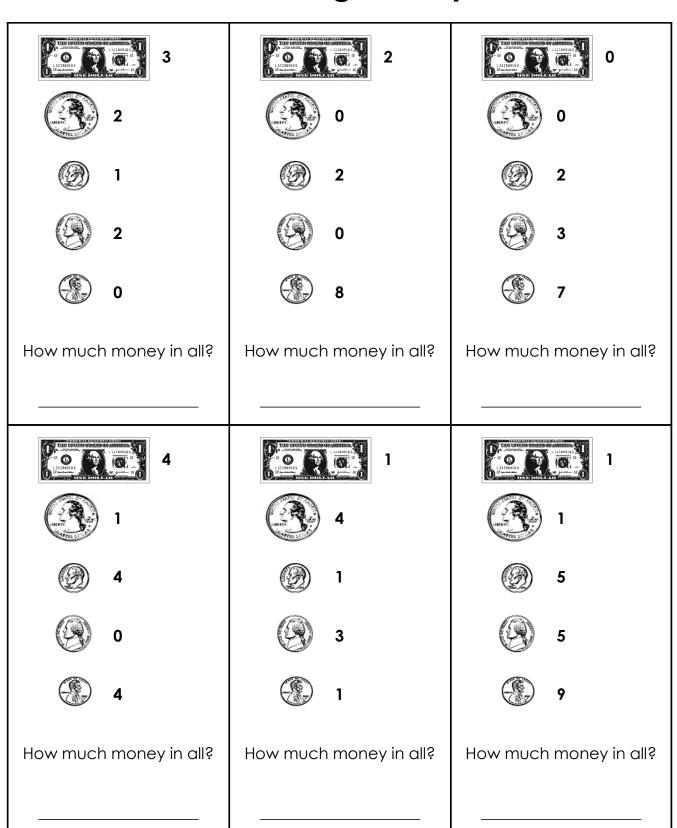

## **Counting Money**



## **ANSWER KEY**

## **Counting Money**

| 1111421112 111141114114 111411414 11141141414 1114141414 1114141414 1114141414 1114141414 1114141414 1114141414 1114141414 1114141414 1114141414 1114141414 1114141414 1114141414 1114141414 1114141414 1114141414 1114141414 1114141414 1114141414 1114141414 1114141414 1114141414 1114141414 1114141414 1114141414 1114141414 1114141414 1114141414 1114141414 1114141414 1114141414 1114141414 1114141414 1114141414 1114141414 11141414 11141414 1114141414 11141414 11141414 11141414 11141414 11141414 11141414 1114141414 11141414 11141414 11141414 11141414 11141414 11141414 11141414 11141414 11141414 11141414 11141414 11141414 11141414 11141414 11141414 11141414 11141414 11141414 11141414 11141414 11141414 11141414 11141414 11141414 11141414 11141414 111414