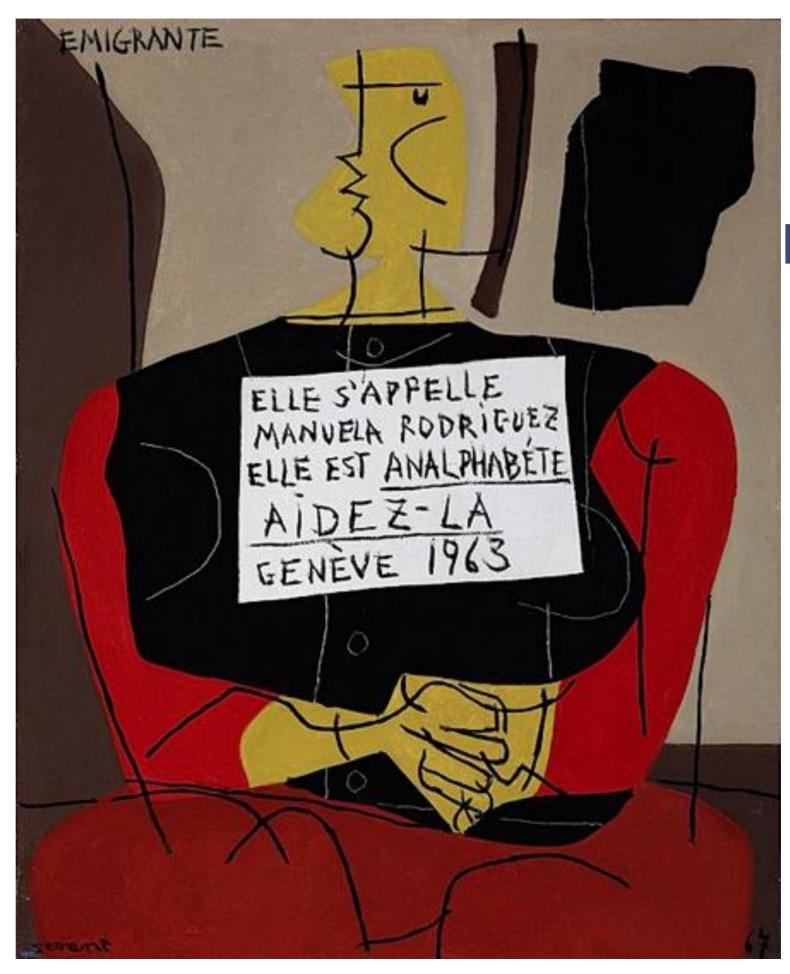

Membro de

Asociada . A UNESCO

as Nacións Unidas para a Educación, a Ciencia e a Cultura

Her name is Manuela Rodriguez. She is <u>illiterate</u>. <u>HELP HER</u> GENEVA 1963

Luís Seoane: "Emigrante" ("Emigrant")