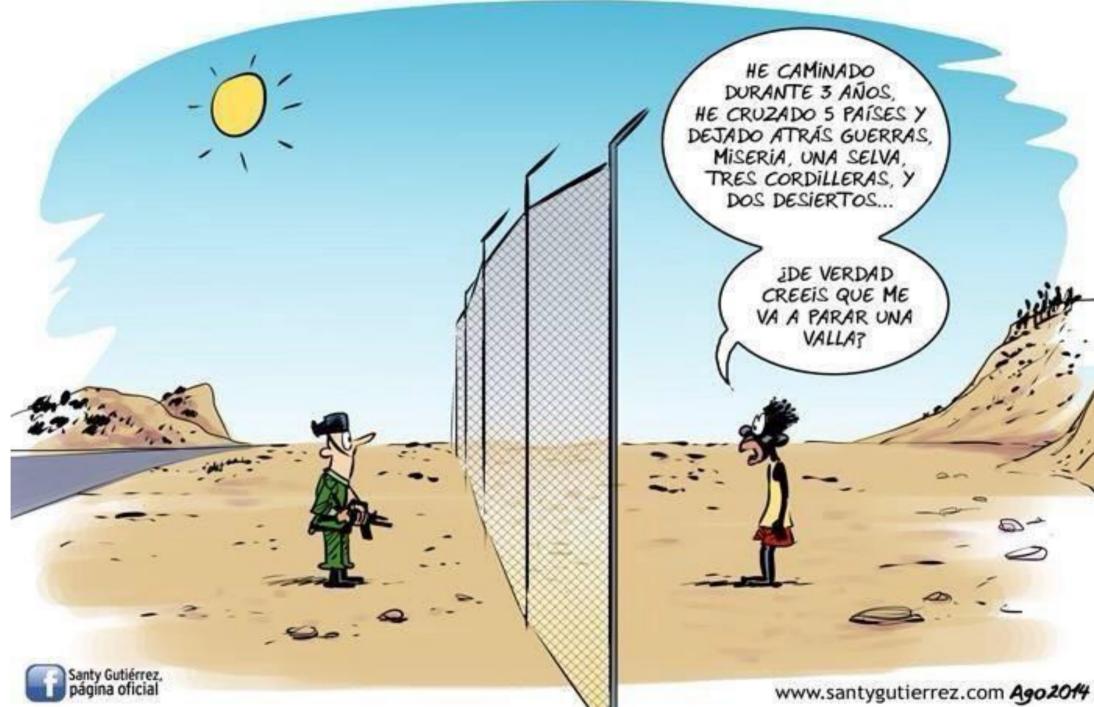

-I have walked for three years, I've crossed five countries and left war, misery, a jungle, three mountain ranges, two deserts behind...

Do you really think a fence is going to stop me?

Organización das Nacións Unidas para a Educación, a Ciencia e a Cultura