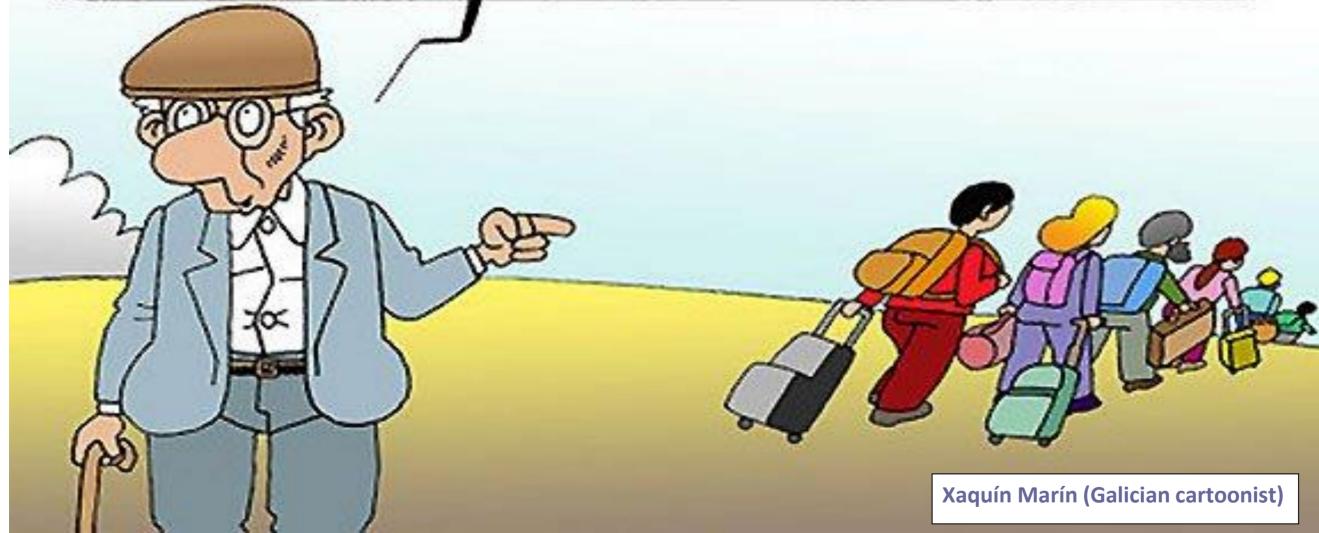

-I have walked for three years, I've crossed five countries and left war, misery, a jungle, three mountain ranges, two deserts behind...

Do you really think a fence is going to stop me?

Organización das Nacións Unidas para a Educación, a Ciencia e a Cultura