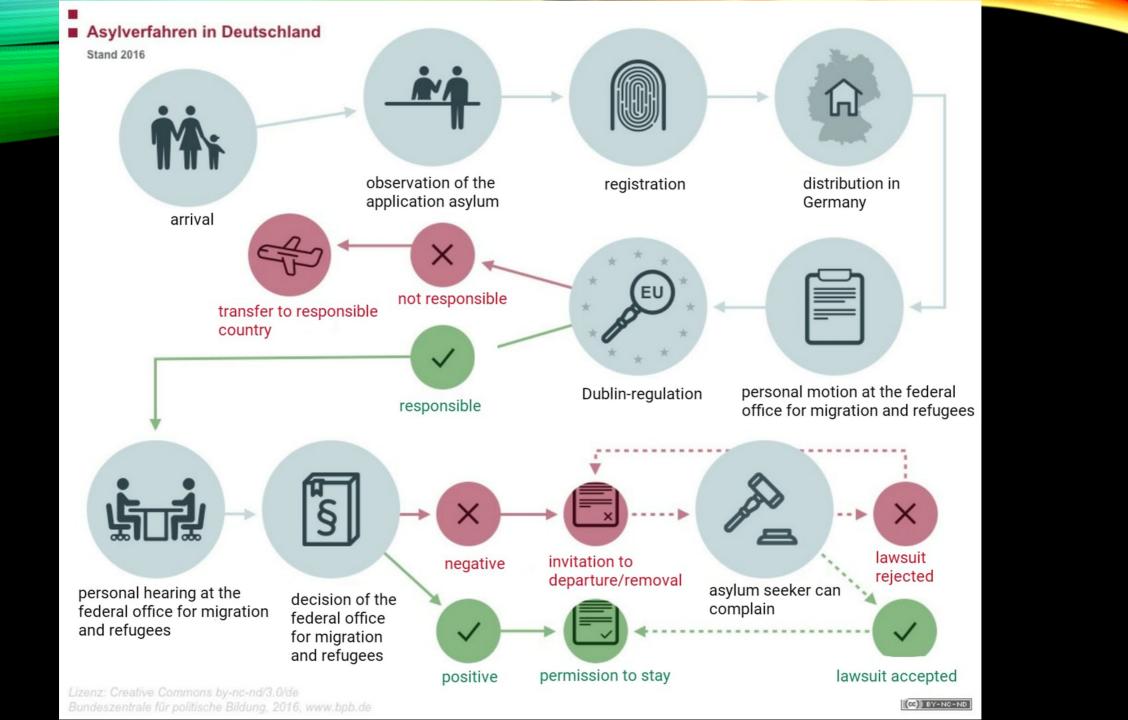

## REGISTRATION

finger print, photo, personal information

#### Proof of arrival

Placing area, food, medical care...

#### ASYLUM APPLICATION

Personally

Field office of federal office for migration

Residency obligation depending on stay perspective

Help from an interpreter

documents (passport, driver's license, birth certificate )

certificate

## PERSONAL HEARING

preparation, consultation,

escape reasons and route, situation in the home country at return

Obligation to tell the truth

# **REJECTION OF ASYLUM APPLICATION**

voluntary or after ca. 4 weeks deportation by police

Judicial review is possible

# PERMISSION TO STAY

#### limited time

unlimited time