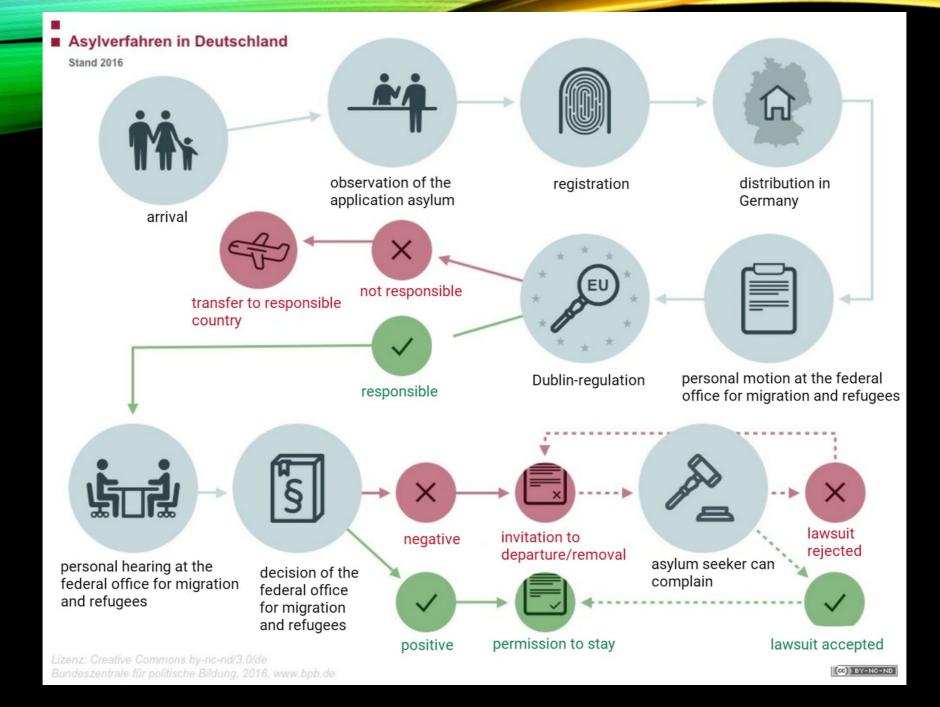

## REGISTRATION

finger print, photo, personal information

#### Proof of arrival

Placing area, food, medical care...

#### ASYLUM APPLICATION

Personally

Field office of federal office for migration

Residency obligation depending on stay perspective

Help from an interpreter

documents (passport, driver's license, birth certificate )

certificate

## PERSONAL HEARING

preparation, consultation,

escape reasons and route, situation in the home country at return

Obligation to tell the truth

# **REJECTION OF ASYLUM APPLICATION**

voluntary or after ca. 4 weeks deportation by police

Judicial review is possible

# PERMISSION TO STAY

#### limited time

unlimited time