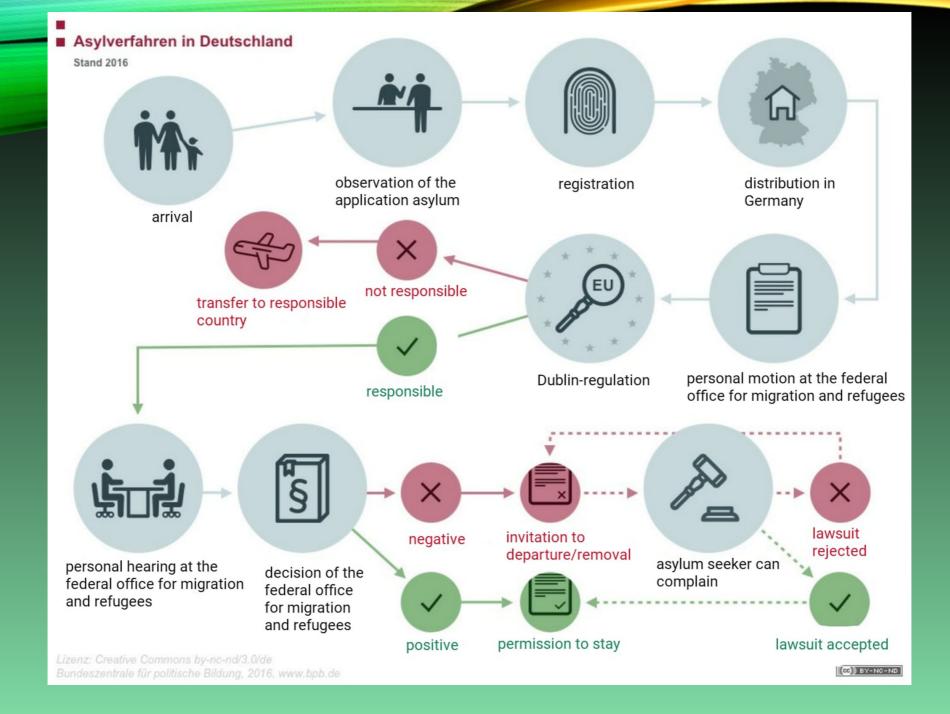

## REGISTRATION

finger print, photo, personal information

#### Proof of arrival

Placing area, food, medical care...

#### ASYLUM APPLICATION

Personally

Field office of federal office for migration

Residency obligation depending on stay perspective

Help from an interpreter

documents (passport, driver's license, birth certificate )

certificate

## PERSONAL HEARING

preparation, consultation,

escape reasons and route, situation in the home country at return

Obligation to tell the truth

# **REJECTION OF ASYLUM APPLICATION**

voluntary or after ca. 4 weeks deportation by police

Judicial review is possible

# PERMISSION TO STAY

#### limited time

unlimited time