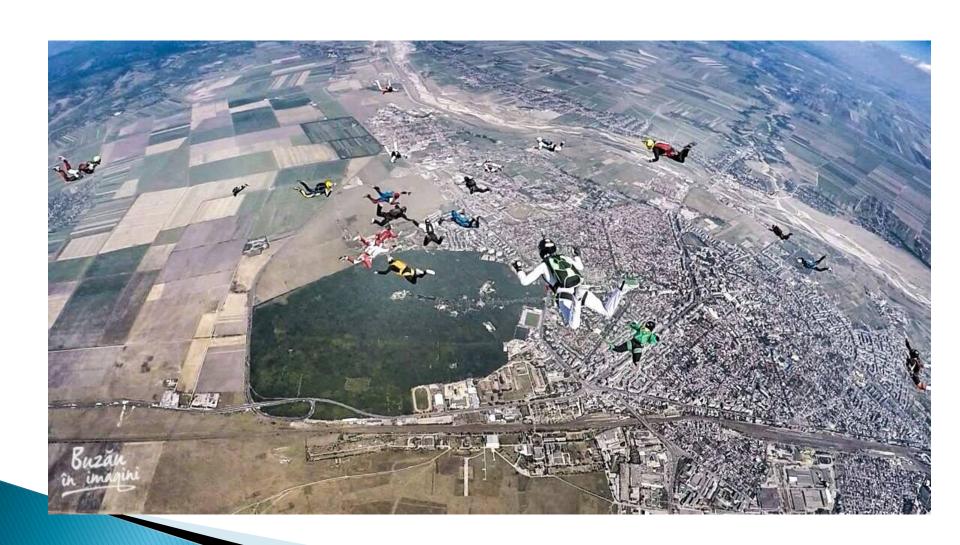

# Erasmus+ SEYMIGRATION AND ITS INFLUENCE ON TEENAGERS

ERASMUS +

# Buzau Romania



- \*Buzau is a little city from Romania with beautiful places. It is the capitol of the region with the same name.
- \*Buzau is situated in the South-Est of Romania.
- \*Buzau has a population of about 115.494 of inhabitans.
- \*Buzau's city area is recorded to 81.3km<sup>2</sup>.

### Town Hall of buzau



## Youth's park



## Crang park



## Buzau viewed from the sky



#### Biggest brewery in romania- ursus



## Meat industry



## Steel industry



#### Chemical industry and reciclyng



## Muddy vulcanoes - berca



## The living fire-lopatari



## Bisoca village from buzau



#### Babic from buzau

The babic from Buzau is a very delicious aperitive.

The BEST Babic In the world is the one from Buzau



#### Sausages from plescoi, buzau

\* Plescoi sausages are sausages from mutton, season with pepper and garlic- European Trademark



#### Wine from pietroasele, Buzau

Is one of the best wines from Romania.

It is originar from Pietroasele, Buzau, Romania.



#### **FINISH**

#### I'm waiting for you in Buzau, Romania.

'This project has been funded with support from the European Commission. This publication [communication] reflects the views only