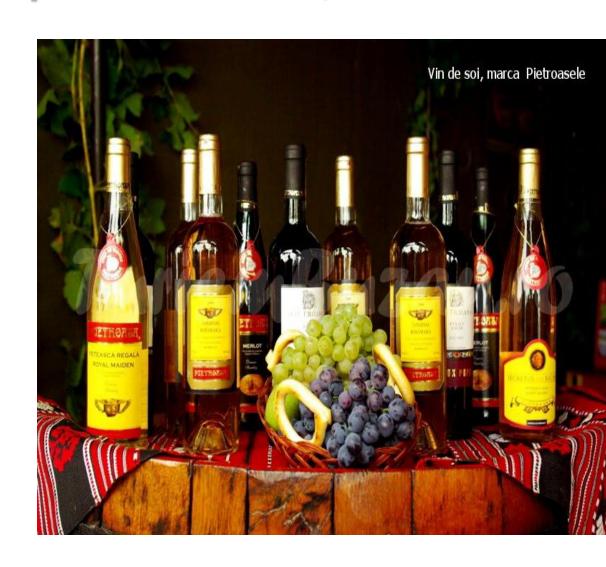

#### Wine from pietroasele, Buzau

Is one of the best wines from Romania.

It is originar from Pietroasele, Buzau, Romania.