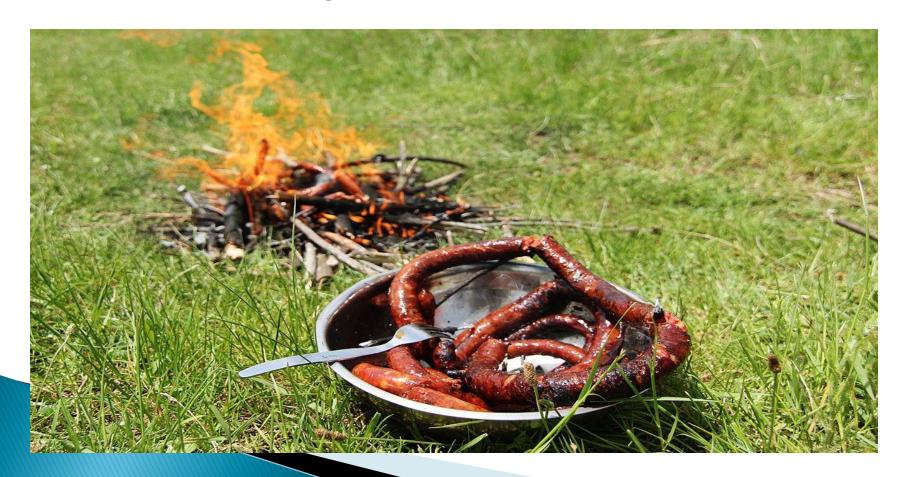

#### Sausages from plescoi, buzau

\* Plescoi sausages are sausages from mutton, season with pepper and garlic- European Trademark