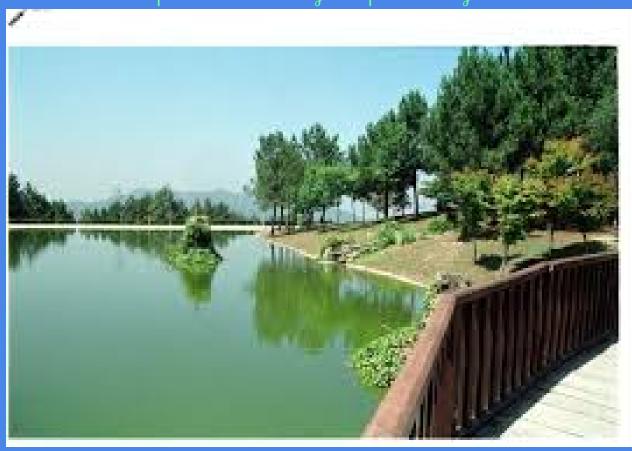

## Monte dos pozos

Located in the parish of Valladares, Forest Park is about 11 ha allows many people to enjoy an exceptional view of the city and its estuary, and allows to perform a multitude of activities in the magnificent natural environment parks offers. Next and forests Coruxo cepudo this space is conditioned with various services that enable and allow visitors to enjoy this advantage. Highlight Beside a space as a navigable artificial lake with cascading stream runs I produce a truly relaxing effect. This space bordering navigable artificial headland was built as a lookout for the best sight of the city and the Estuary.