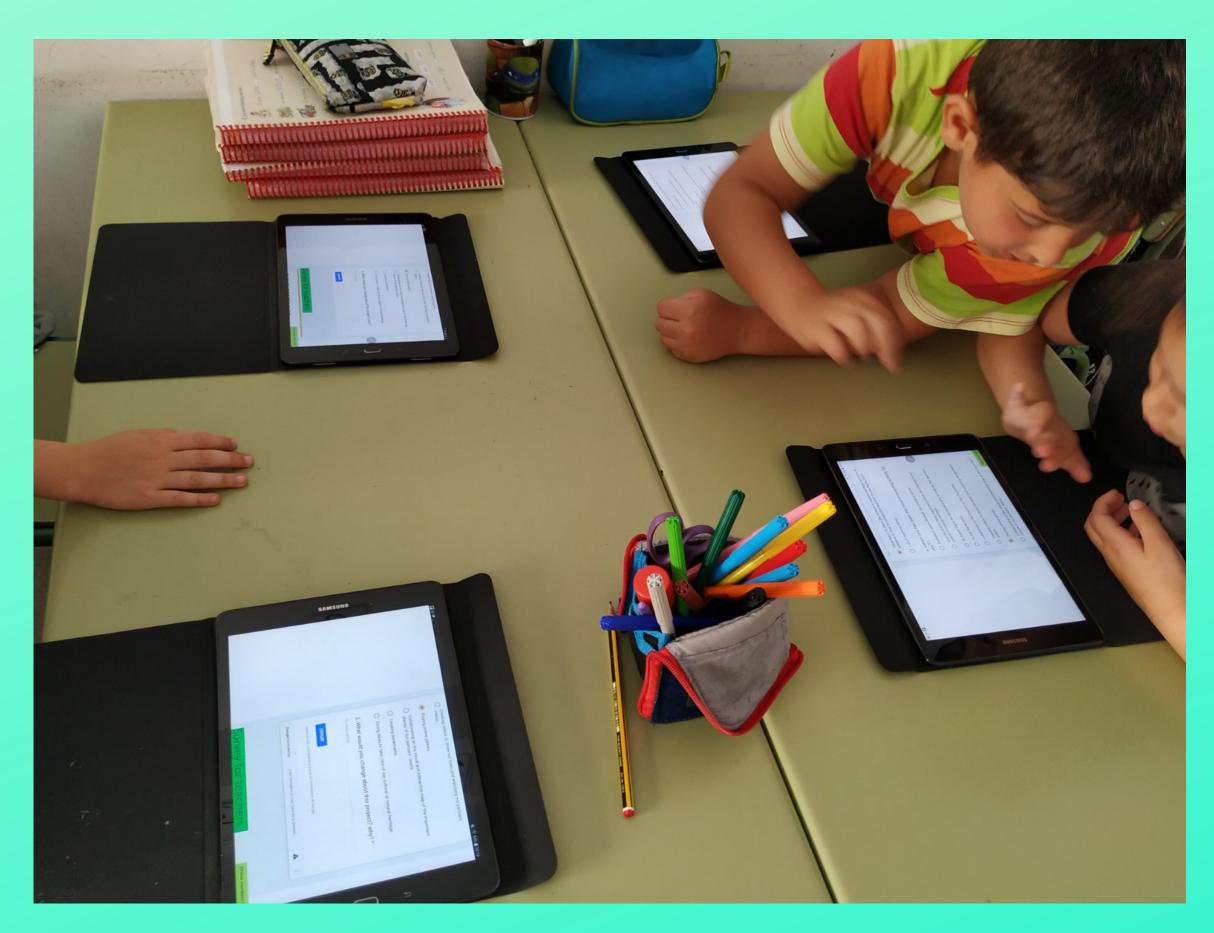

## Sending evaluation of the project through a survey.

Scanning the QR code to complete the selfevaluation.