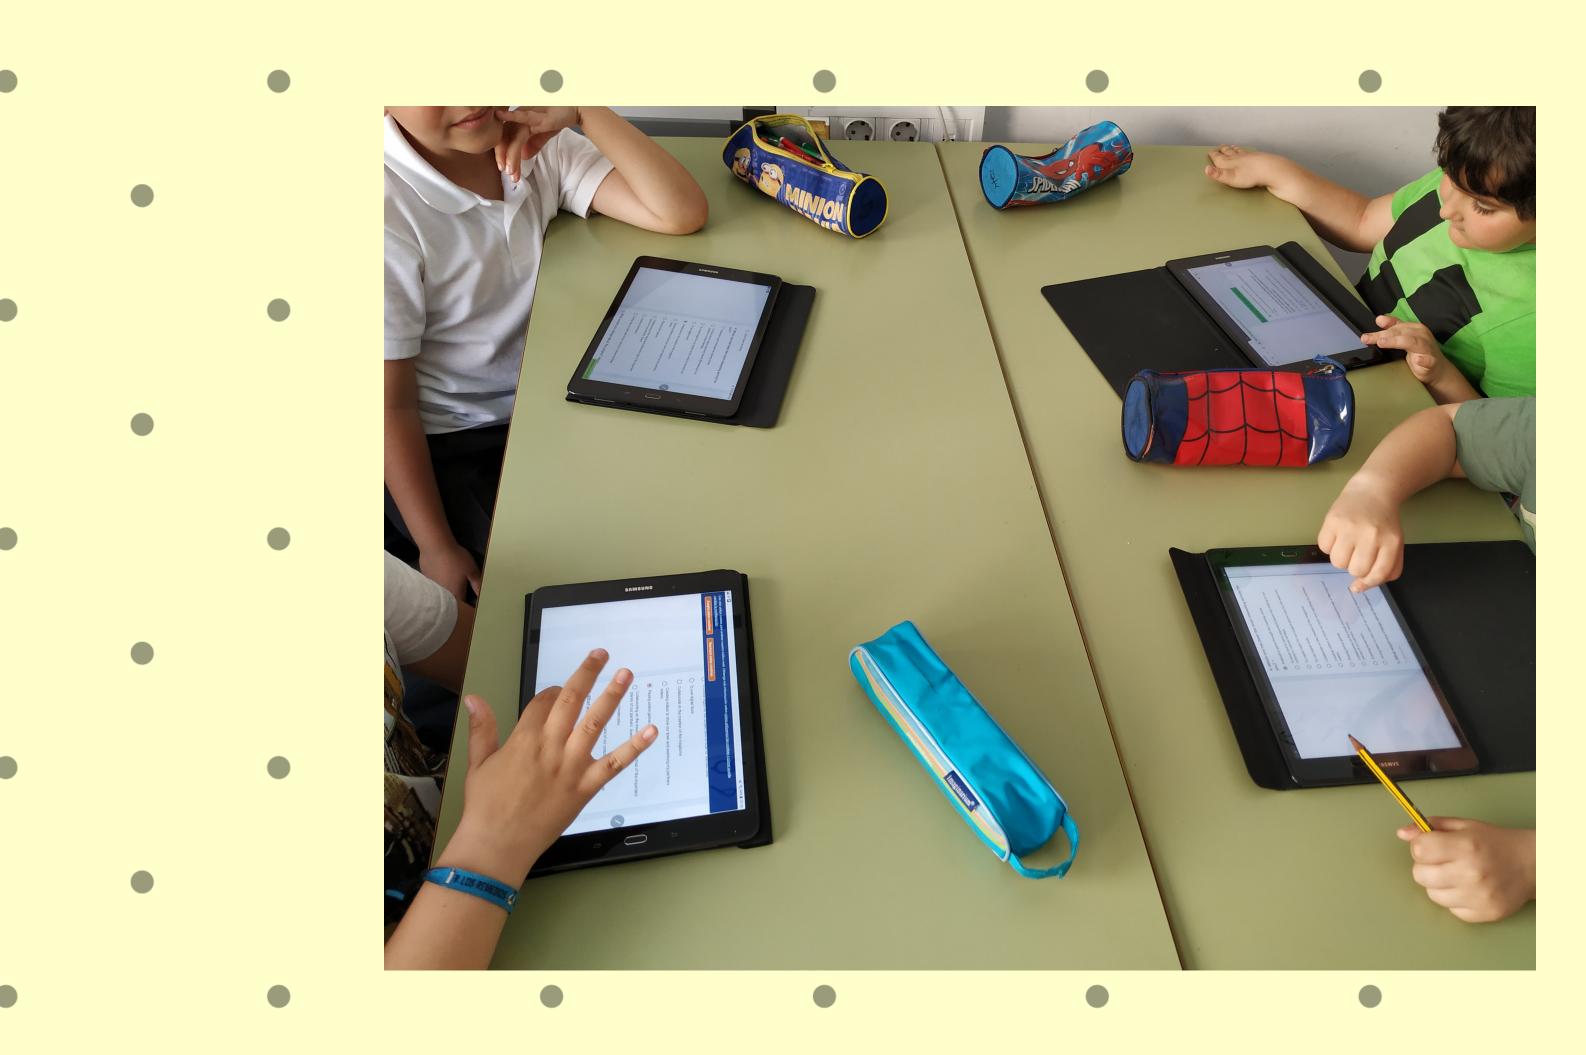

|   |  |
| 5  | Played                      | 10 of 10 questions |                |                     |   |  |
| 6  |                             |                    |                |                     |   |  |
| 7  | Overall Performance         |                    |                |                     |   |  |
| 8  | Total correct answers (%)   |                    | 90,79%         |                     |   |  |
| 9  | Total incorrect answers (%) |                    |                | 9, <mark>21%</mark> |   |  |
| 10 | Average score (points)      |                    | 9140,00 points |                     |   |  |
| 11 |                             |                    |                |                     |   |  |

## Sending evaluation of the project through a survey.









Scanning the QR code to complete the selfevaluation.