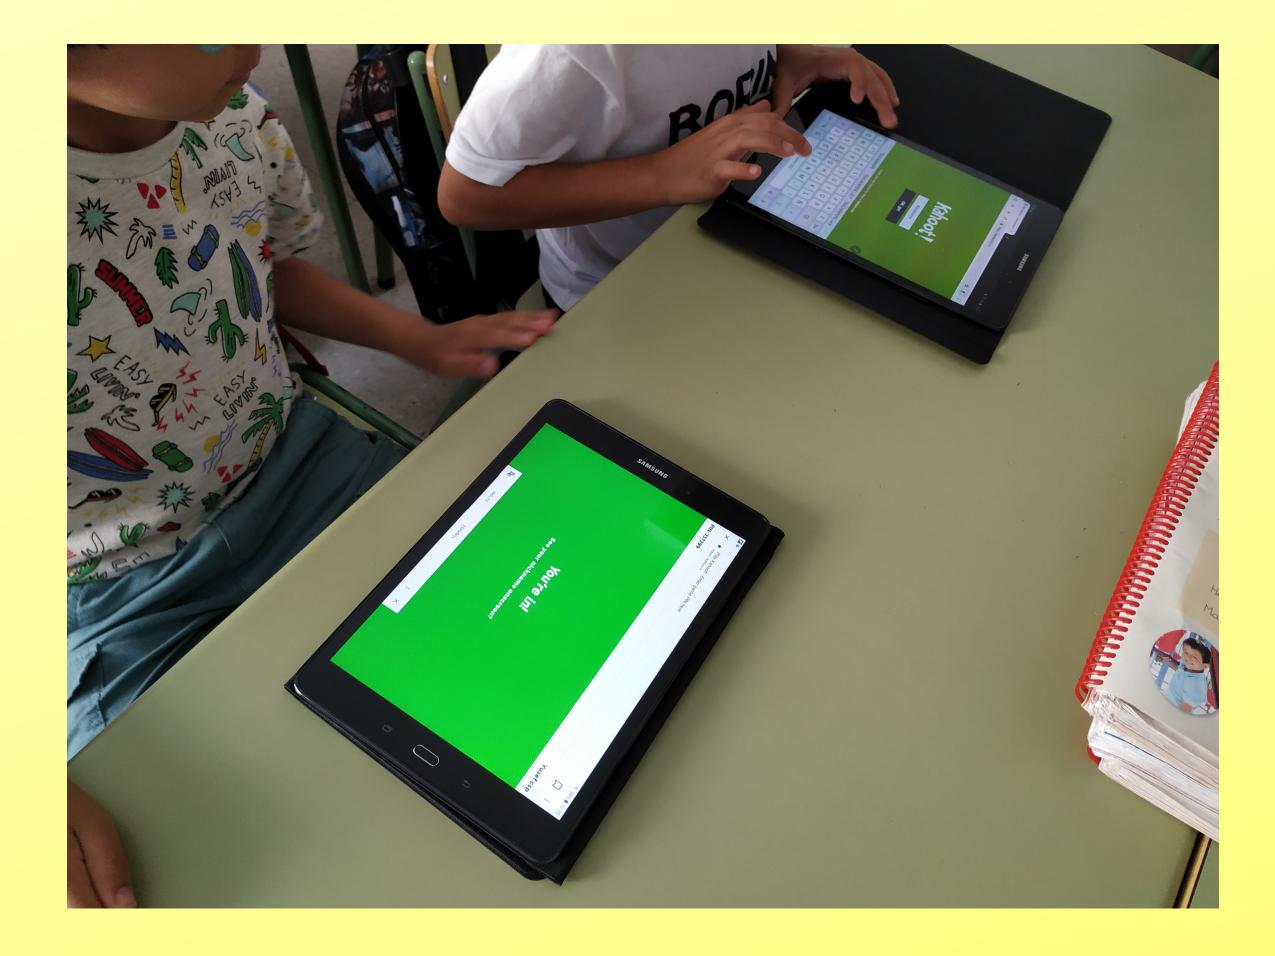

## WORKING ON THE Evaluation

## Playing kahoot.





















## They got good marks.

|    | Α                           | В                  | С              | D                   | E |  |
|----|-----------------------------|--------------------|----------------|---------------------|---|--|
| 1  | eTravel                     |                    |                |                     |   |  |
| 2  | Played on                   | 22 May 2019        |                |                     |   |  |
| 3  | Hosted by                   | mjosecayuela       |                |                     |   |  |
| 4  | Played with                 | 23 players         |                |                     |   |  |
| 5  | Played                      | 10 of 10 questions |                |                     |   |  |
| 6  |                             |