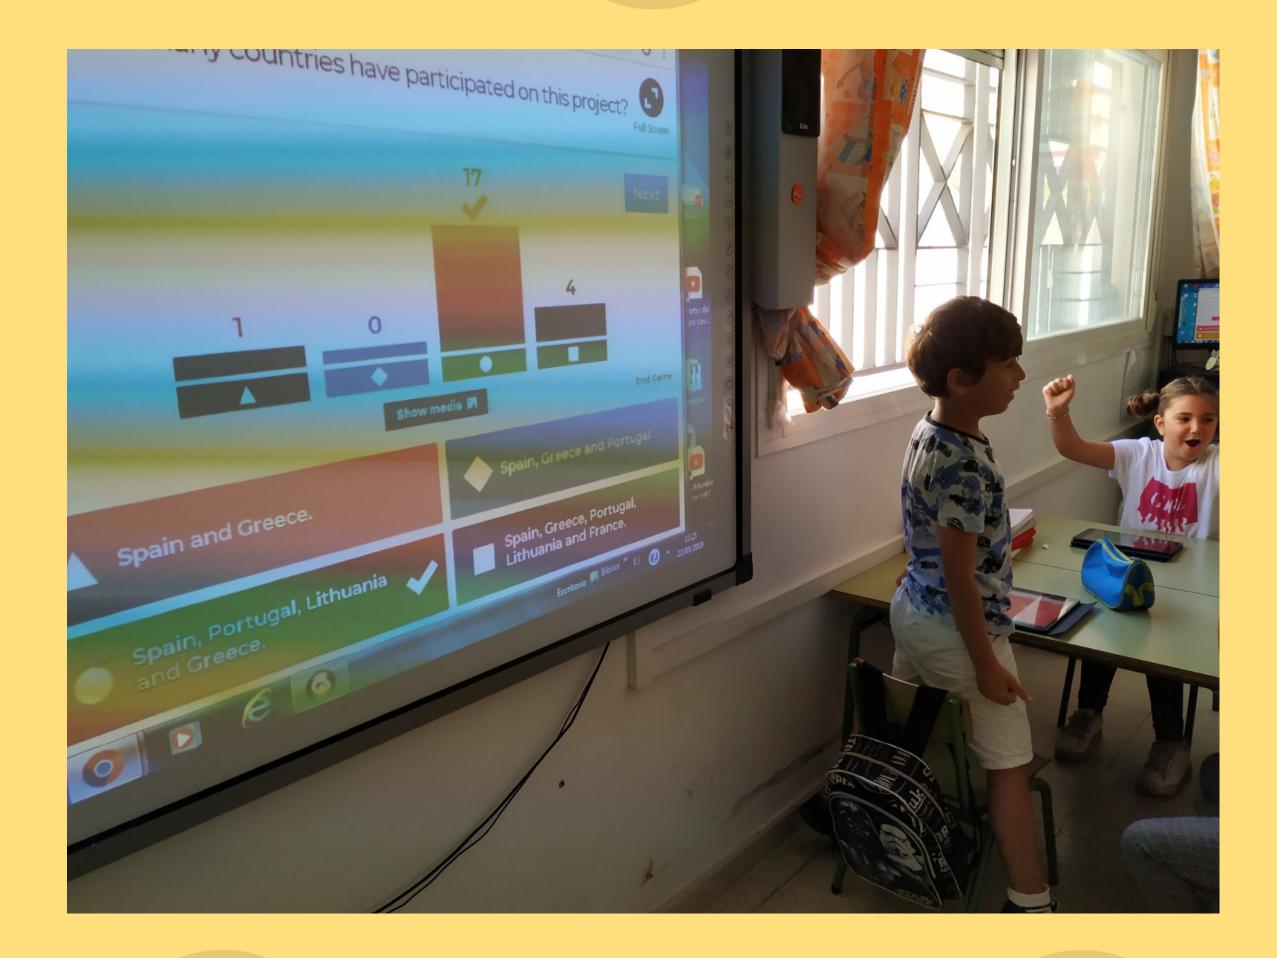

## They got good marks.

|    | Α                           | В                  | С              | D                   | E |  |
|----|-----------------------------|--------------------|----------------|---------------------|---|--|
| 1  | eTravel                     |                    |                |                     |   |  |
| 2  | Played on                   | 22 May 2019        |                |                     |   |  |
| 3  | Hosted by                   | mjosecayuela       |                |                     |   |  |
| 4  | Played with                 | 23 players         |                |                     |   |  |
| 5  | Played                      | 10 of 10 questions |                |                     |   |  |
| 6  |                             |                    |                |                     |   |  |
| 7  | Overall Performance         |                    |                |                     |   |  |
| 8  | Total correct answers (%)   |                    | 90,79%         |                     |   |  |
| 9  | Total incorrect answers (%) |                    |                | 9, <mark>21%</mark> |   |  |
| 10 | Average score (points)      |                    | 9140,00 points |                     |   |  |
| 11 |                             |                    |                |                     |   |  |