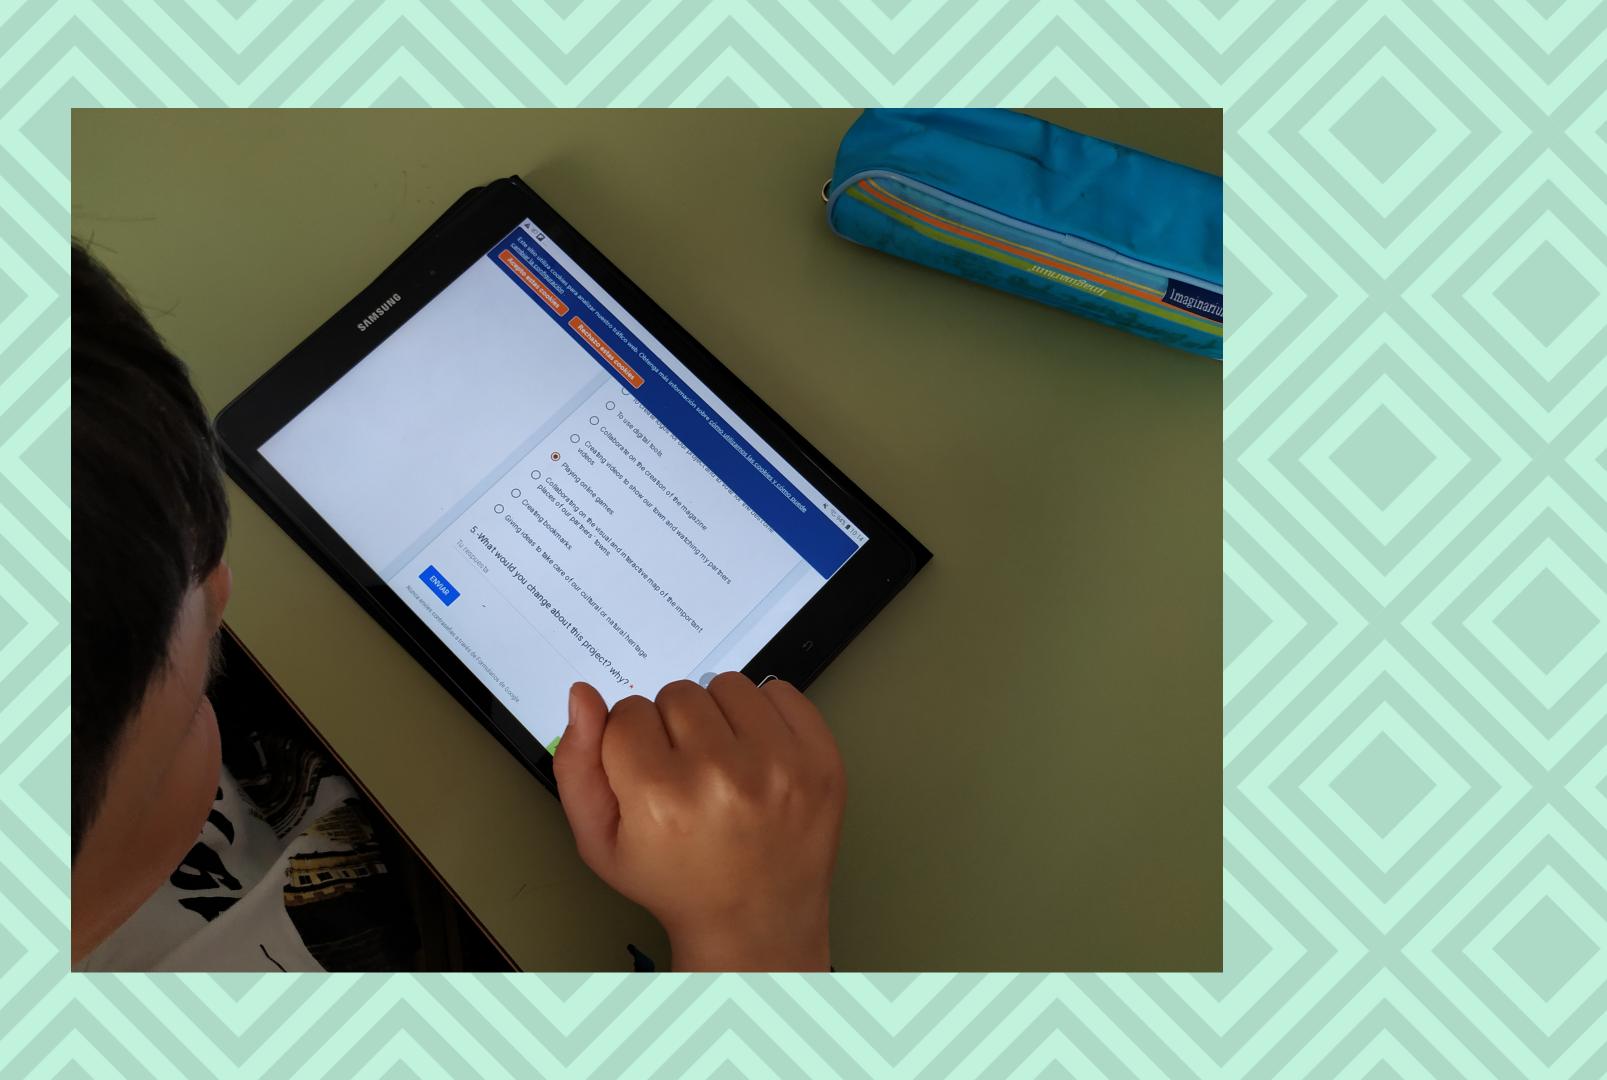

## Sending evaluation of the project through a survey.

Scanning the QR code to complete the selfevaluation.