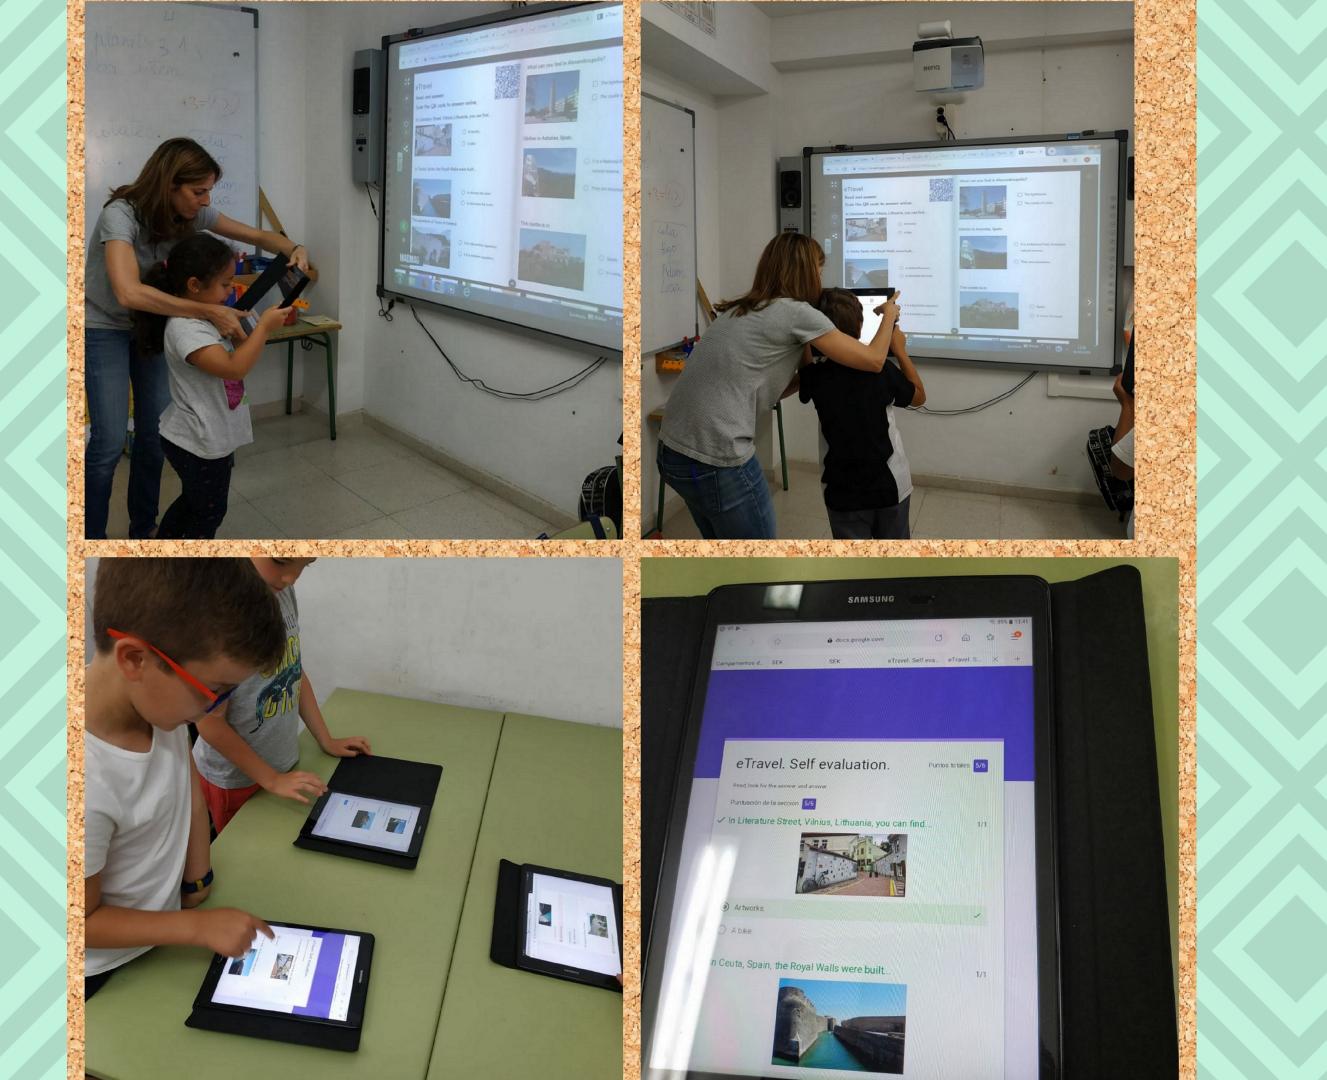

## Sending evaluation of the project through a survey.

Scanning the QR code to complete the selfevaluation.