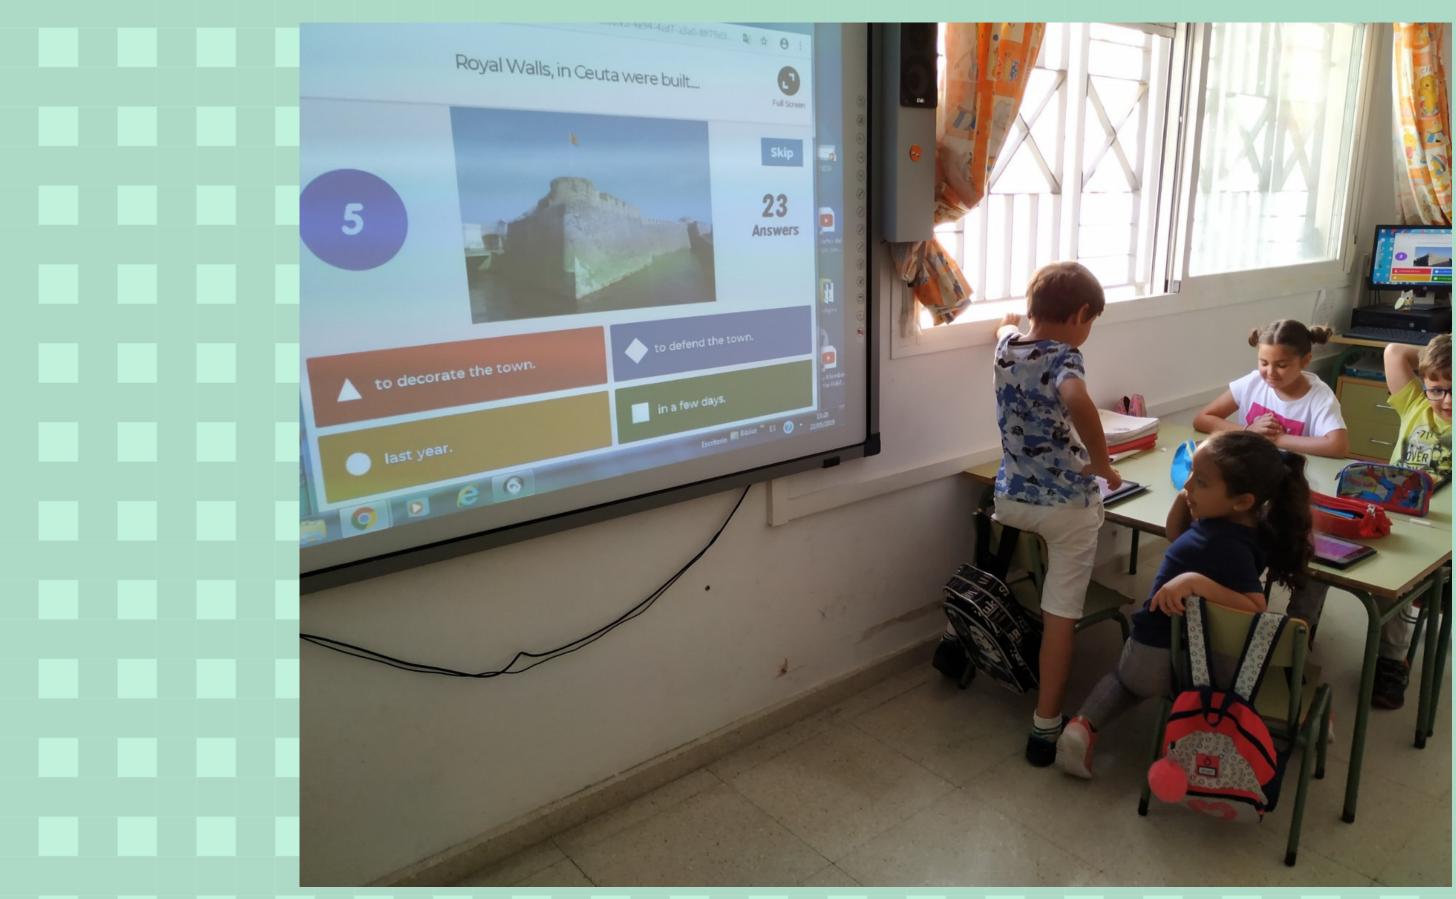

## WORKING ON THE Evaluation

## Playing kahoot.





















## They got good marks.

|    | Α                           | В                  | С              | D                   | E |  |
|----|-----------------------------|--------------------|----------------|---------------------|---|--|
| 1  | eTravel                     |                    |                |                     |   |  |
| 2  | Played on                   | 22 May 2019        |                |                     |   |  |
| 3  | Hosted by                   | mjosecayuela       |                |                     |   |  |
| 4  | Played with                 | 23 players         |                |                     |   |  |
| 5  | Played                      | 10 of 10 questions |                |                     |   |  |
| 6  |