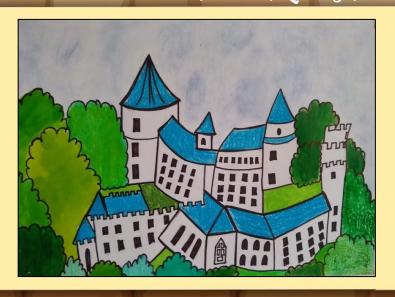

GEDIMINAS CASTLE - LITHUANIA

| S  | M  | T  | W  | Т  | F  | S  |
|----|----|----|----|----|----|----|
|    | 1  | 2  | 3  | 4  | 5  | 6  |
| 7  | 8  | 9  | 10 | 11 | 12 | 13 |
| 14 | 15 | 16 | 17 | 18 | 19 | 20 |
| 21 | 22 | 23 | 24 | 25 | 26 | 27 |
| 28 | 29 | 30 |    |    |    |    |